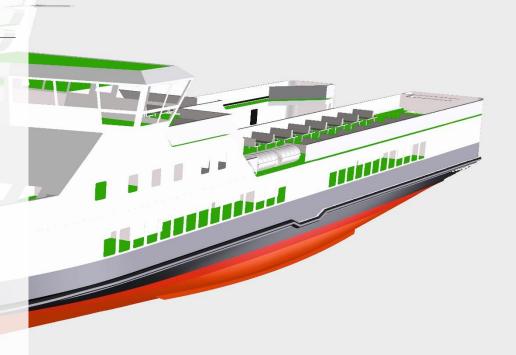

#### **E-FERRY**

### - Worlds biggest full electric ferry

Builder: Søby Shipyards Ltd. Type: Battery electric

Delivery: 2018

#### **SCOPE OF DELIVERY**

EM-PMI electric machines

EC-C inverters

EC-C DC/DC converters for batteries

Propulsion and power management controls

· Battery charger for shore

#### **MAIN BENEFITS**

- Reduction of CO2 emissions by 2000 tons and NOx emissions by 41,500 kg/year
- Safe and silent operation