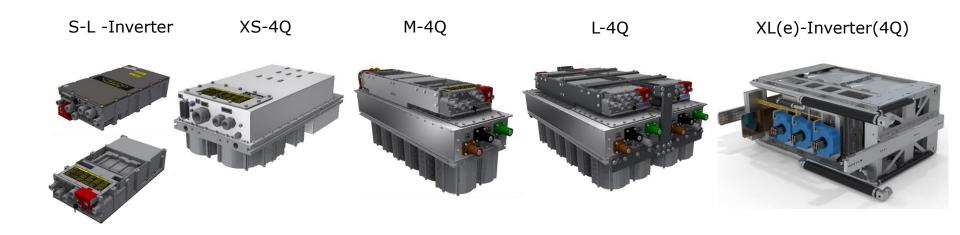

## Converter Portfolio

Motor/Generator Drive, Grid Connection, Micro Grid Inverter sizes S-L: 50kW – 1000kW, XL-XLe 1600kW-6400kW