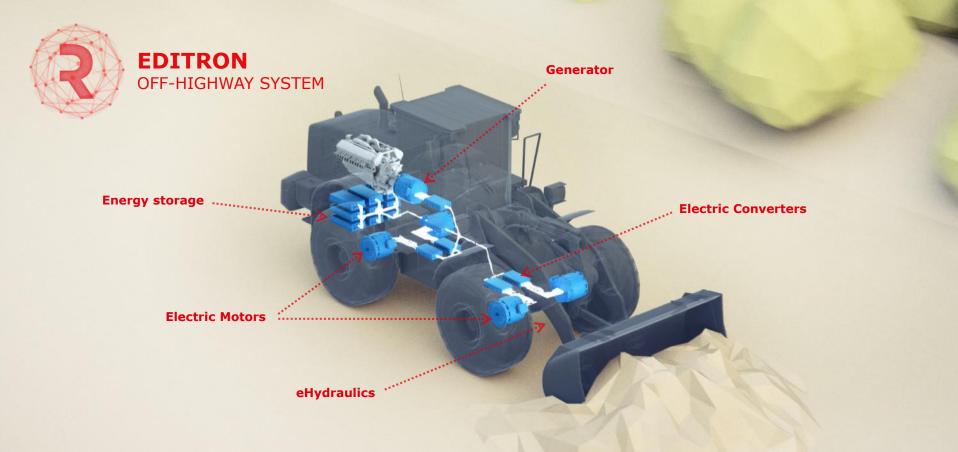

# Product portfolio completion with DME components

propel | move/turn | steering | controlling | connected

## Converter Portfolio

Motor/Generator Drive, Grid Connection, Micro Grid Inverter sizes S-L: 50kW – 1000kW, XL-XLe 1600kW-6400kW

# Electric motor and generator portfolio

Available frame sizes XXXS-L: 15kW - 1MW. Up to 10 000 RPM and 8 600 Nm