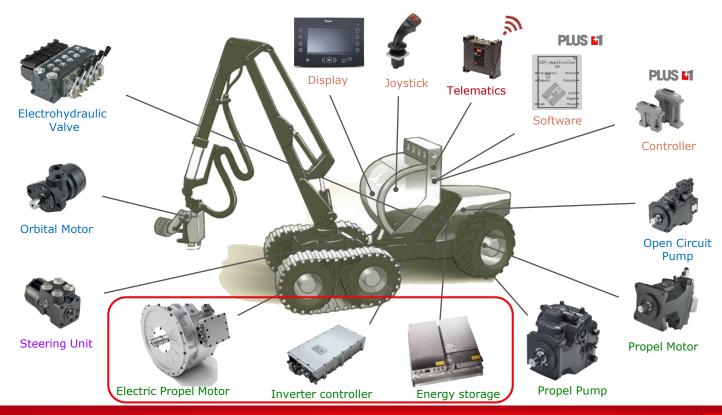

# Product portfolio completion with DME components

propel | move/turn | steering | controlling | connected