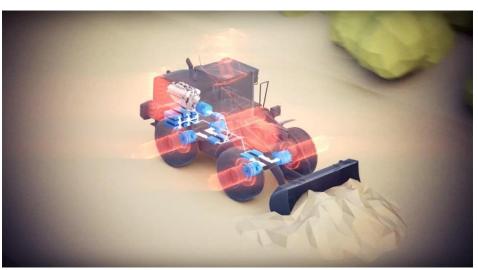

## **Mobile off-highway applications**

#### **Volvo LX1 hybrid**

#### **Hybrid 20 ton wheel loader**

- Volvo CE, Sweden, 2014
- Serial hybrid (with 4 traction motors)

#### **Results:**

- Diesel consumption: -50%
- Improved control and lower noise