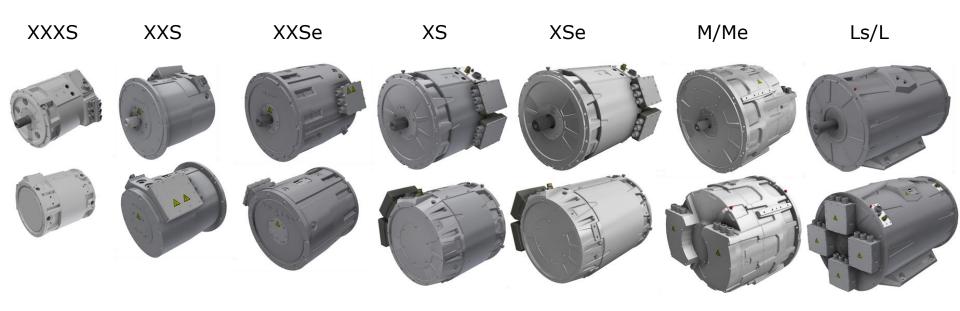

# Electric motor and generator portfolio

Available frame sizes XXXS-L: 15kW - 1MW. Up to 10 000 RPM and 8 600 Nm