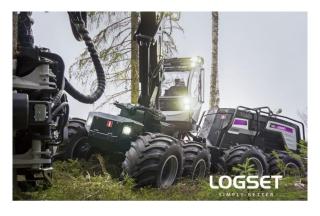

#### LOGSET 12H GTE Hybrid

#### World's most powerfull harvester - 380 kW

- Logset Oy, Finland, 2016
- parallel hybrid

#### **Results:**

- Productivity: +40% (m³/h)
- Diesel consumption: -25%