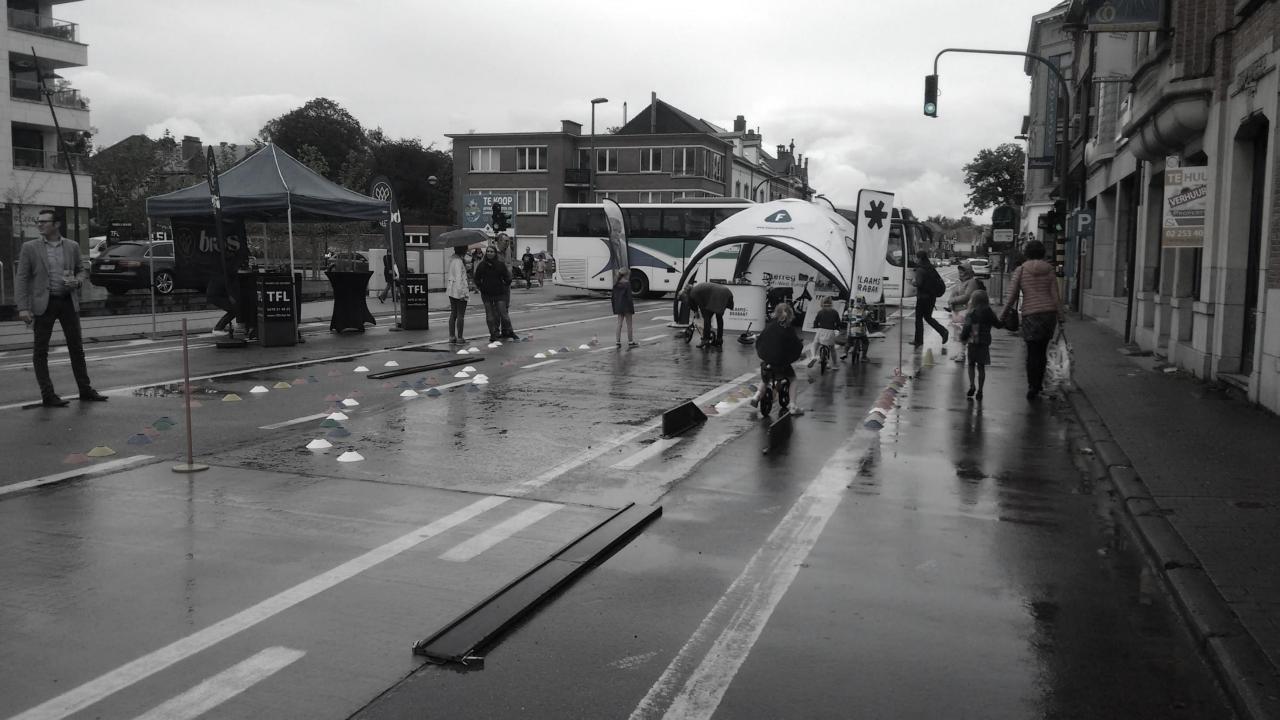

### ONTDEK F3, DE FIETSSNELWEG LEUVEN-BRUSSEL, OP DE KLANTENDAG VAN 30 SEPTEMBER

Met de fietssnelweg F3, tussen Leuven en Brussel, staat u vanaf het station van Kortenberg op drie kwartier op de Grote Markt van Leuven of Brussel. Een tochtje langs autoluwe en autovrije wegen van zo'n 16 km. In 2018 daalt die afstand richting Leuven zelfs lichtjes, want dankzij de bouw van twee tunneltjes onder de Kouterstraat en de Zavelstraat wordt de F3 korter, veiliger én aangenamer!

Tijdens de Kortenbergse Klantendag op 30 september (Leuvensesteenweg) kunt u op de F3-stand terecht voor informatie over e-fietsen en de F3, een testrit op een e-bike langs de F3 en een leuk fietsparcours voor peuters en kleuters. Wilt u uw woon-werkverplaatsing graag eens met een e-fiets proberen, dan kunt u zich aanmelden voor een gratis testperiode van een e-fiets.