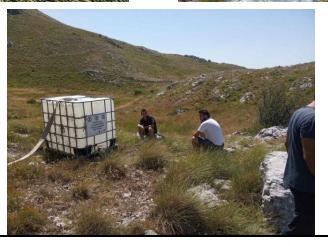

| Project of partner    | PE National Parks of Montenegro                                                                                                                             |
|-----------------------|-------------------------------------------------------------------------------------------------------------------------------------------------------------|
| Name of event:        | Anti-fire stocks                                                                                                                                            |
| Date:                 | By end of duration of Contract                                                                                                                              |
| Venue:                | PE National Parks of Montenegro                                                                                                                             |
| Description of event: | Anti-fire stocks have been completely formed. Water supplies have been distributed on the surface of the NP to prevent fire spread in emergency situations. |
| Target group:         | PE National Parks of Montenegro employees                                                                                                                   |