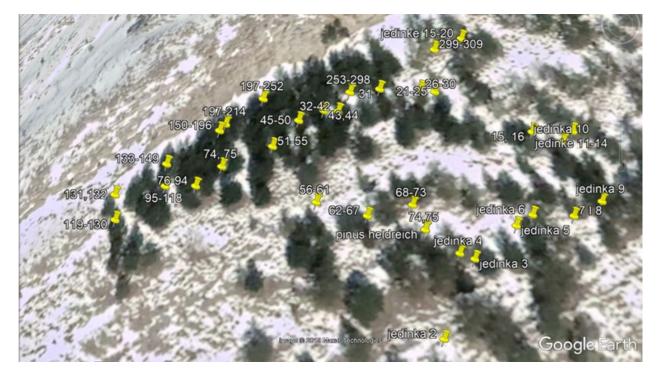

| a) Revitalization of habitat |                                                                                                                                                                                                                                                                                                                                                                                                                                                                                                                                                                                                                                                                                                                                                                                                                                                                                                                                                                                                                                                                                                                                                                                                                                                                                                                    |
|------------------------------|--------------------------------------------------------------------------------------------------------------------------------------------------------------------------------------------------------------------------------------------------------------------------------------------------------------------------------------------------------------------------------------------------------------------------------------------------------------------------------------------------------------------------------------------------------------------------------------------------------------------------------------------------------------------------------------------------------------------------------------------------------------------------------------------------------------------------------------------------------------------------------------------------------------------------------------------------------------------------------------------------------------------------------------------------------------------------------------------------------------------------------------------------------------------------------------------------------------------------------------------------------------------------------------------------------------------|
| Project of partner           | PE National Parks of Montenegro                                                                                                                                                                                                                                                                                                                                                                                                                                                                                                                                                                                                                                                                                                                                                                                                                                                                                                                                                                                                                                                                                                                                                                                                                                                                                    |
| Name of event:               | Marking area boundaries (vector data and secondary marking)                                                                                                                                                                                                                                                                                                                                                                                                                                                                                                                                                                                                                                                                                                                                                                                                                                                                                                                                                                                                                                                                                                                                                                                                                                                        |
| Date:                        | 04.08.2020                                                                                                                                                                                                                                                                                                                                                                                                                                                                                                                                                                                                                                                                                                                                                                                                                                                                                                                                                                                                                                                                                                                                                                                                                                                                                                         |
| Venue:                       | PE National Parks of Montenegro                                                                                                                                                                                                                                                                                                                                                                                                                                                                                                                                                                                                                                                                                                                                                                                                                                                                                                                                                                                                                                                                                                                                                                                                                                                                                    |
| Description of event:        | <ol> <li>Field data collection - 309 trees of <i>Pinus</i><br/><i>heldreichii</i> were detected in this habitat. 10 of<br/>them are severely damaged by pieces of<br/>crumbling rocks. 9 were poorly damaged or<br/>diseased.</li> <li>Creating a database from the field - a database<br/>was formed using data from the field.</li> <li>Developments of vector data from the field - no<br/>conditions for gathering vector data have been<br/>met.</li> <li>Defining maps with clearly defined boundaries of<br/>the <i>Pinus heldreichii</i> reserve - initial version of a<br/>map has been made; making a final, definite<br/>version of the map is in progress.</li> <li>Marking areas with secondary markings - this<br/>activity is partially finished. Between 10 and 20<br/>percent of the habitat is marked with secondary<br/>markings.</li> <li>In collecting data in the field, it is necessary to<br/>detect the causes of erosion - three erosion<br/>causes have been detected, while other causes<br/>are still being searched for. Causes detected<br/>are following:         <ul> <li>activ of green cover - grass and other low<br/>vegetation prevents stiffening of the<br/>ground</li> <li>soil liquefaction - soil substantially loses<br/>stiffness and strength</li> </ul> </li> </ol> |

Location of all Pinus heldreichii in the habitat of NP "Lovćen".