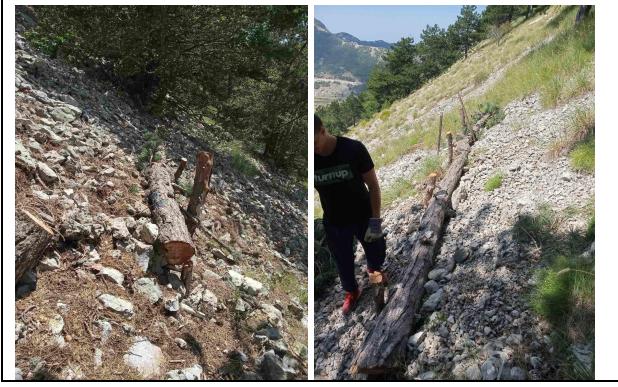

| Project of partner    | PE National Parks of Montenegro                                                                                                        |
|-----------------------|----------------------------------------------------------------------------------------------------------------------------------------|
| Name of event:        | Elimination of the causes of erosion in the habitat                                                                                    |
| Date:                 | 05.08.2020                                                                                                                             |
| Venue:                | PE National Parks of Montenegro                                                                                                        |
| Description of event: | Log anchoring has been done in order to prevent<br>further erosion. Logs are wedged in order to hold and<br>prevent soil liquefaction. |
| Target group:         | PE National Parks of Montenegro employees                                                                                              |