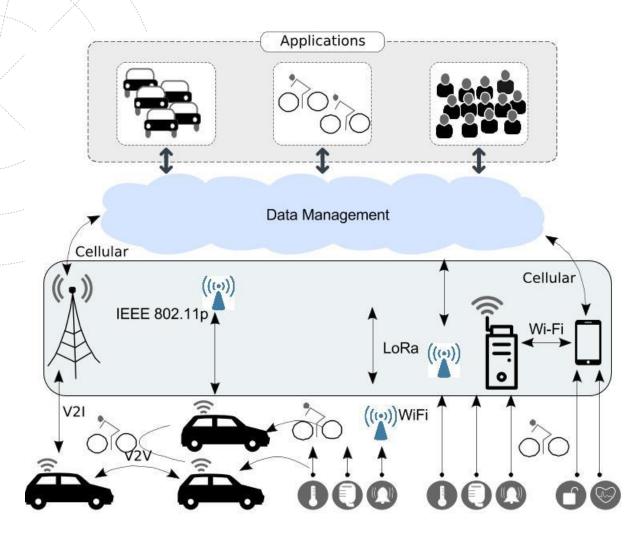

INSTITUIÇÕES ASSOCIADAS



















## **MobiWise**

from mobile sensing to mobility advising

Miguel Luís (nmal@av.it.pt)
Instituto de Telecomunicações - Aveiro



### **Project Details**

Period

Jan 2017 - Dec 2019

Consortium













#### **Project Details**

#### Main Objective:

"MobiWise will build a (5G) platform that encompasses the access infrastructure filled with sensors, people and vehicles, to improve mobility in the cities, both for commuters and for tourists. The project will connect any sensor, person and vehicle, and will use all possible information to improve the user mobility, through a complete network and services platform for an Internet of Things real deployment in a smart city."







## Big Idea







# Use case: eco-routing







# A multi-technology sensing mobile network







#### Not from scratch







### Sensing the city through vehicular networks







### Sensing the city through vehicular networks











### Sensing the city - MobiWise & Aveiro Open Lab













INSTITUIÇÕES ASSOCIADAS



4<sup>th</sup> main CISMOB Interregional event in Centro Region

instituto de telecomunicações







### Sensing the city through vehicular networks





Temperature

Pressure



INSTITUIÇÕES ASSOCIADAS



Humidity

4<sup>th</sup> main CISMOB Interregional event in Centro Region

### Next steps: mobility and traffic management







### Next steps: mobility and traffic management









INSTITUIÇÕES ASSOCIADAS



















Miguel Luís nmal@av.it.pt