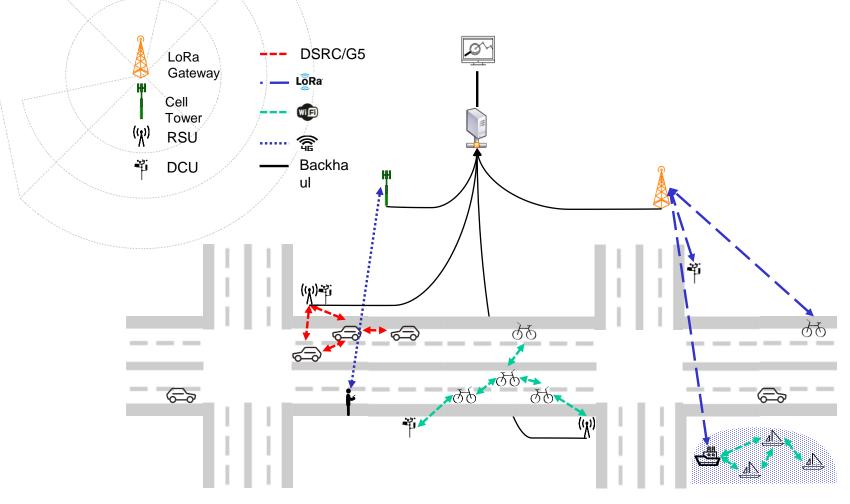

## **MobiWise**

from mobile sensing to mobility advising

Miguel Luís (nmal@av.it.pt)
Instituto de Telecomunicações - Aveiro



### **Project Details**

Period

Jan 2017 - Dec 2019

Consortium













#### **Project Details**

#### Main Objective:

"MobiWise will build a (5G) platform that encompasses the access infrastructure filled with sensors, people and vehicles, to improve mobility in the cities, both for commuters and for tourists. The project will connect any sensor, person and vehicle, and will use all possible information to improve the user mobility, through a complete network and services platform for an Internet of Things real deployment in a smart city."







## Big Idea







# Use case: eco-routing







# A multi-technology sensing mobile network







#### Not from scratch







### Sensing the city through vehicular networks







### Sensing the city through vehicular networks











### Sensing the city - MobiWise & Aveiro Open Lab













INSTITUIÇÕES ASSOCIADAS



4<sup>th</sup> main CISMOB Interregional event in Centro Region

instituto de telecomunicações







### Sensing the city through vehicular networks





Temperature

Pressure



INSTITUIÇÕES ASSOCIADAS



Humidity

4<sup>th</sup> main CISMOB Interregional event in Centro Region

### Next steps: mobility and traffic management







### Next steps: mobility and traffic management









INSTITUIÇÕES ASSOCIADAS



















Miguel Luís nmal@av.it.pt