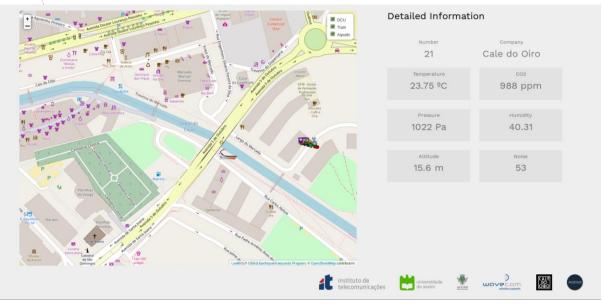

### Sensing the city through vehicular networks

### Sensing the city through vehicular networks

Temperature

Pressure

INSTITUIÇÕES ASSOCIADAS

Humidity

4<sup>th</sup> main CISMOB Interregional event in Centro Region