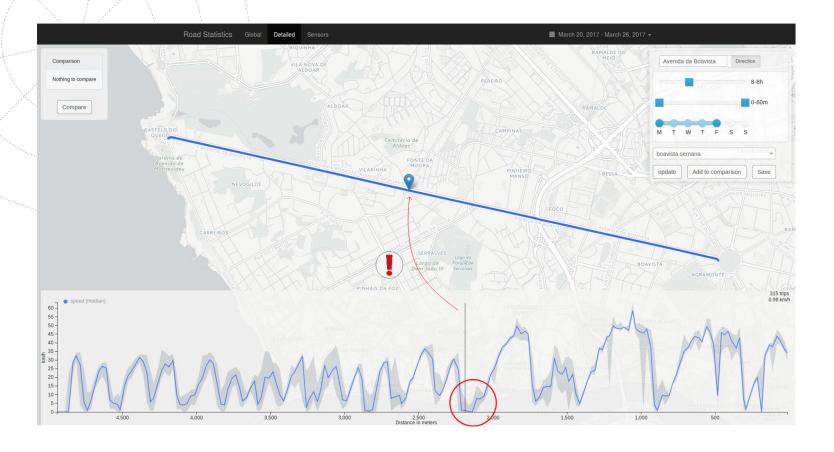

### Next steps: mobility and traffic management

### Next steps: mobility and traffic management

INSTITUIÇÕES ASSOCIADAS

Miguel Luís nmal@av.it.pt