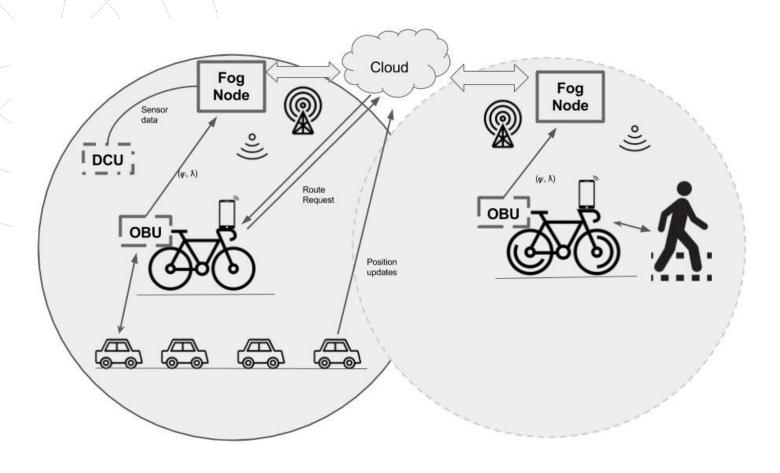

### Next steps: mobility and traffic management

### Next steps: mobility and traffic management

INSTITUIÇÕES ASSOCIADAS

Miguel Luís nmal@av.it.pt