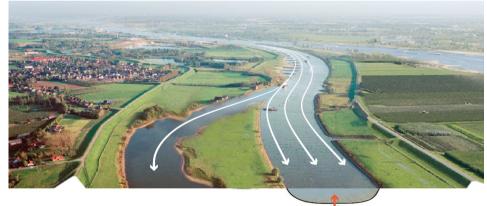

## Thinking in river system solutions: working with nature

 Together with governments, clay extraction, shipping

Manage flood plains in large units and create connectivity: for nature, recreation and river management