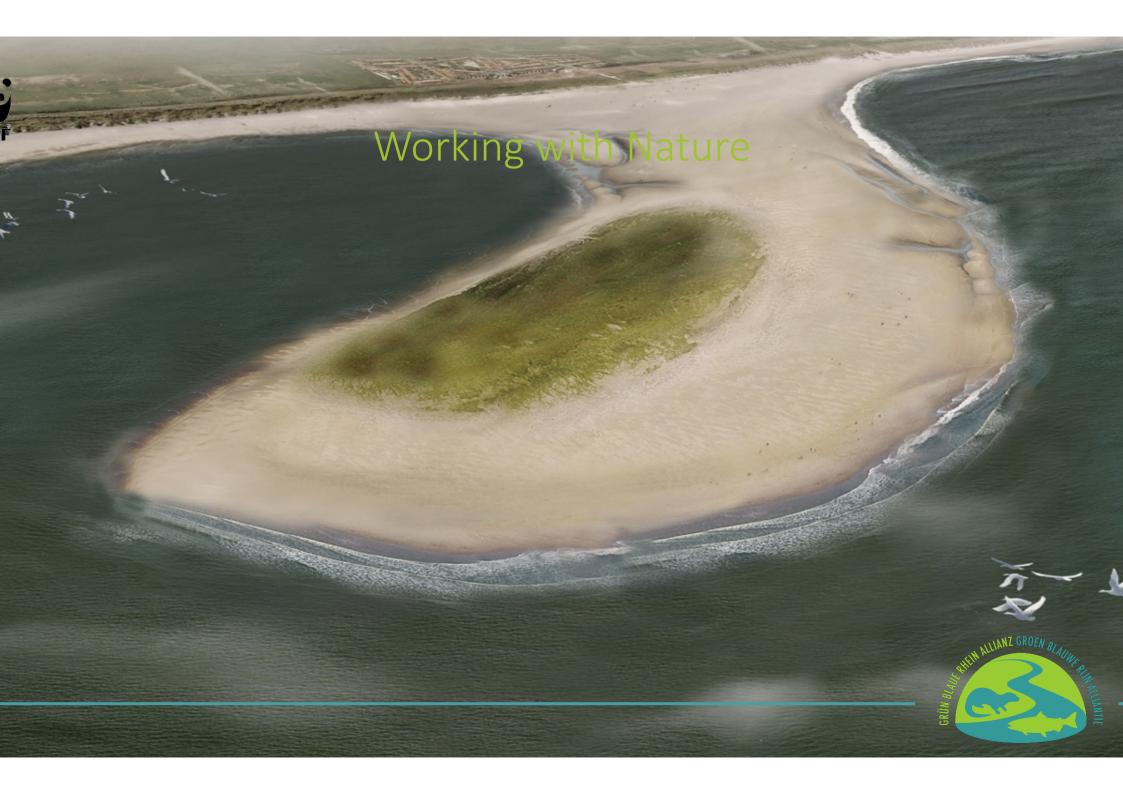

## Thinking in river system solutions: working with nature

 Together with governments, clay extraction, shipping

Manage flood plains in large units and create connectivity: for nature, recreation and river management