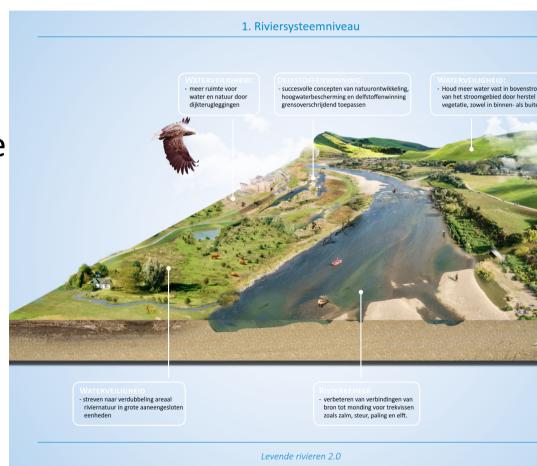

### The integrated approach

## Thinking in river system solutions: working with nature

 Together with governments, clay extraction, shipping

Manage flood plains in large units and create connectivity: for nature, recreation and river management

 Together: land managers, communities, labor and recreation sector, but also nature-friendly agriculture

### Together: pilots, research, actionplan & lobby