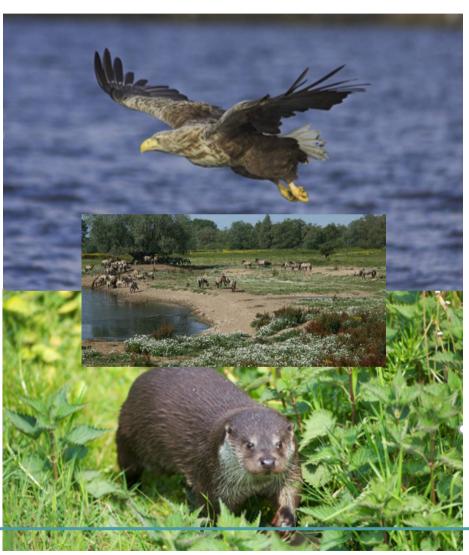

### Our green ambition

- Doubling of area of river nature
- Ecological corridors between nature areas (along the river, with the hinterland and internationally)
- Divers river dynamics
- Good quality of underwater life

#### NATUUR

 de Nederlandse rivieren herbergen een uitzonderlijk hoge biodiversiteit en vormen unieke verbindingen tussen natuurgebieden in het stroomgebied.