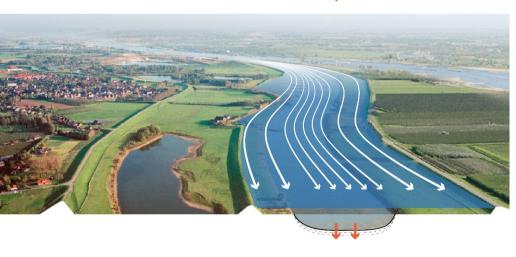

## Thinking in river system solutions: working with nature

 Together with governments, clay extraction, shipping

Manage flood plains in large units and create connectivity: for nature, recreation and river management