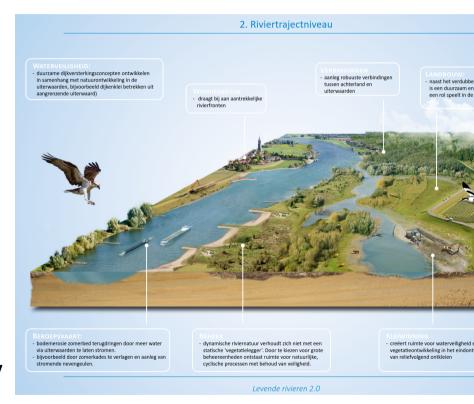

#### NATUUR

 de Nederlandse rivieren herbergen een uitzonderlijk hoge biodiversiteit en vormen unieke verbindingen tussen natuurgebieden in het stroomgebied.

#### RECREATIE

 wandelen in ruige, dynamische nieuwe natuur geeft een wilderniservaring, en draagt bij aan een goede gezondheid

#### **CULTUURHISTORIE**

 interessante mix van cultuurhistorie en avontuurlijke natuur vergroot de belevingswaarden en ruimtelijke kwalite van de uiterwaarden

#### KLIMAATBESTENDIGE RIVIEREN

 natuurlijke processen van de rivier benutten om extremen in het klimaat op te vangen.

#### RECREATIE:

 speelt in op een actieve beleving van de uiterwaarden dankzij extensief recreatief medegebruik in vrij toegankelijke gebieden

#### WoningBouw

 meer mogelijkheden voor aan dynamiek aangepaste kleinsschalige woningbouw vergroot verbondenheid van bewoners en voegt ruimtelijke kwaliteit toe

Levende rivieren 2.0