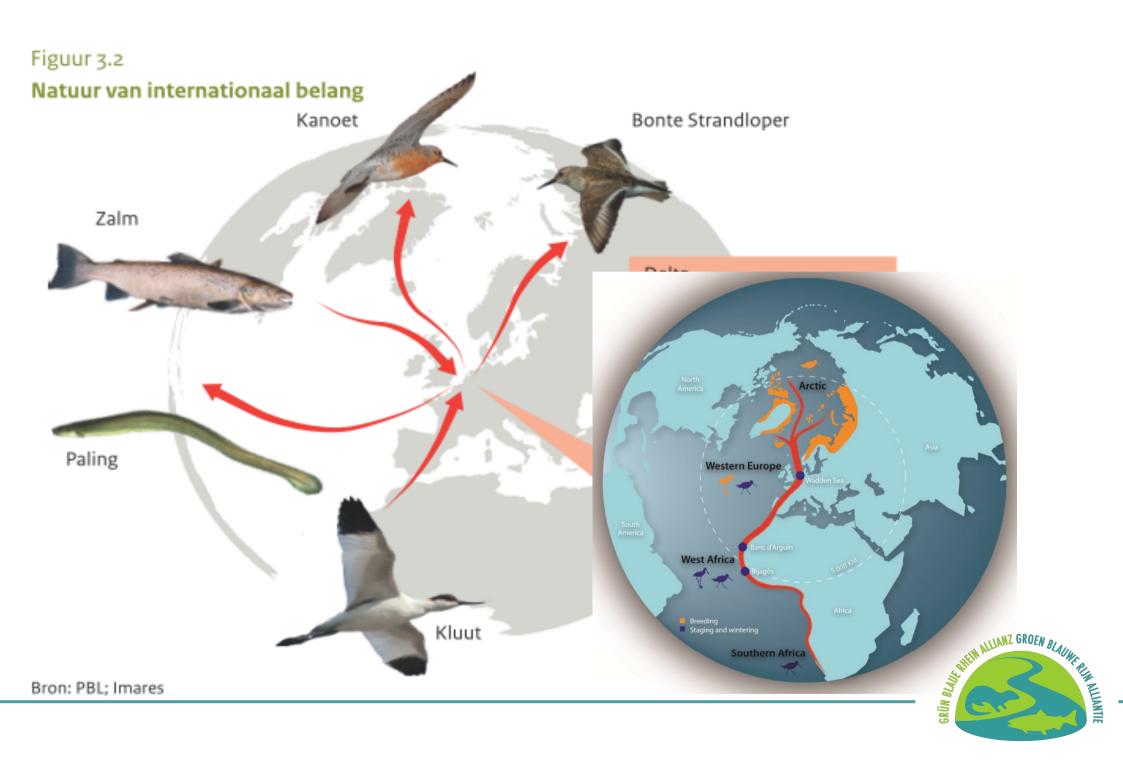

#### NATUUR

 de Nederlandse rivieren herbergen een uitzonderlijk hoge biodiversiteit en vormen unieke verbindingen tussen natuurgebieden in het stroomgebied.