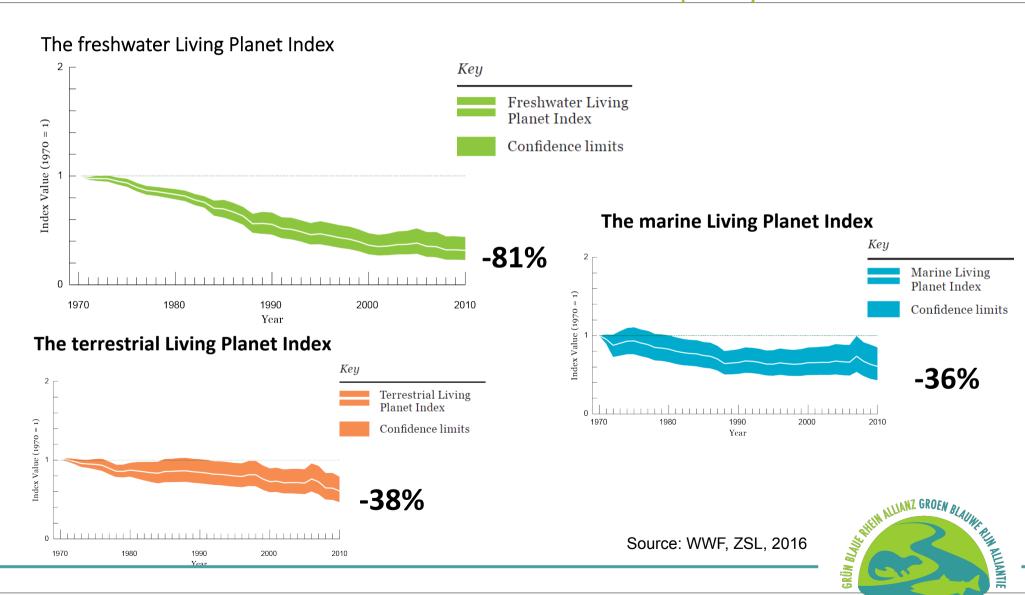

Ministerium für Wirtschaft, Energie, Industrie, Mittelstand und Handwerk des Landes Nordrhein-Westfalen



# Room for Living Rivers

Michiel van den Bergh - Freshwater advisor WWF NL

Green Blue Rhine Alliance, November 2018









### Freshwater LPI declined more rapidly





### Living Rivers -1992







#### Room for Living Rivers - 2017

 A integrated, attractive and climate-proof river landscape with plenty of room for river dynamics, wilderness nature and a multitude of sustainable functions. That is the vision *Room for Living Rivers* of six Dutch nature and environmental organizations:















### Why a renewed vision?

- Building on 25 years of living rivers experience & successes
- Limited recovery of macrofauna, migratory fish, large mammal populations and low dynamic wetlands
- Nature restoration under pressure due to requirements from shipping, high water flow and dike safety.
- New developments require action and offer opportunities













### Our green ambition

- Doubling of area of river nature
- Ecological corridors between na