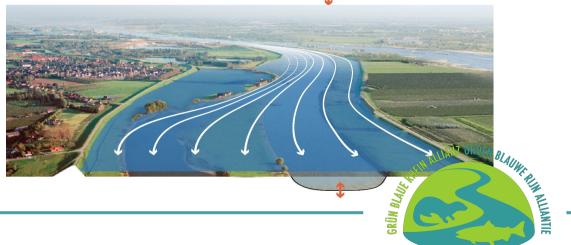

## Thinking in river system solutions: working with nature

 Together with governments, clay extraction, shipping

Manage flood plains in large units and create connectivity: for nature, recreation and river management