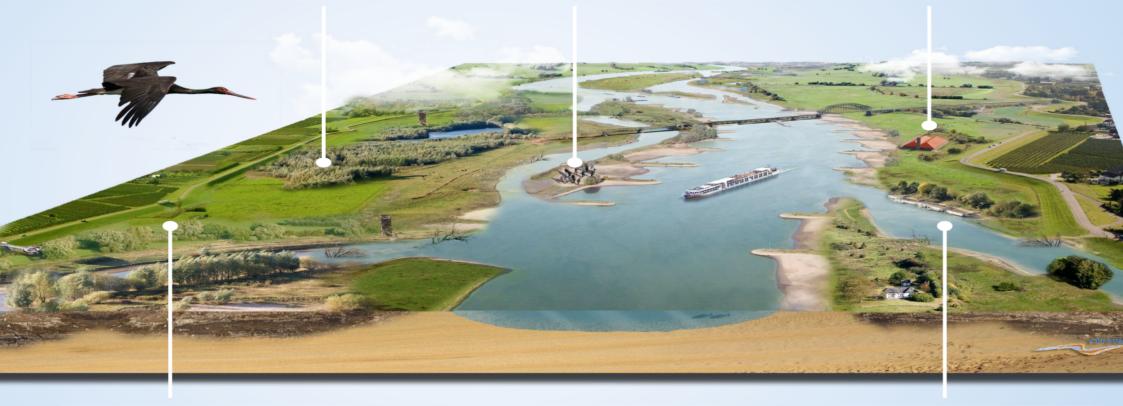

#### Room for Living Rivers - 2017

 A integrated, attractive and climate-proof river landscape with plenty of room for river dynamics, wilderness nature and a multitude of sustainable functions. That is the vision *Room for Living Rivers* of six Dutch nature and environmental organizations:

#### NATUUR

 de Nederlandse rivieren herbergen een uitzonderlijk hoge biodiversiteit en vormen unieke verbindingen tussen natuurgebieden in het stroomgebied.

#### RECREATIE

 wandelen in ruige, dynamische nieuwe natuur geeft een wilderniservaring, en draagt bij aan een goede gezondheid

#### **CULTUURHISTORIE**

 interessante mix van cultuurhistorie en avontuurlijke natuur vergroot de belevingswaarden en ruimtelijke kwalite van de uiterwaarden

#### KLIMAATBESTENDIGE RIVIEREN

 natuurlijke processen van de rivier benutten om extremen in het klimaat op te vangen.

#### RECREATIE:

 speelt in op een actieve beleving van de uiterwaarden dankzij extensief recreatief medegebruik in vrij toegankelijke gebieden

#### WoningBouw

 meer mogelijkheden voor aan dynamiek aangepaste kleinsschalige woningbouw vergroot verbondenheid van bewoners en voegt ruimtelijke kwaliteit toe

Levende rivieren 2.0