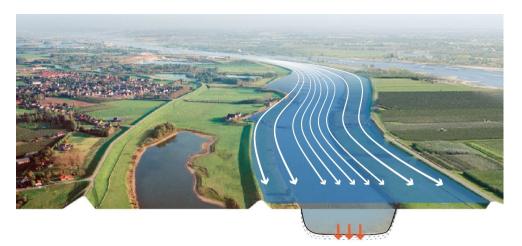

## Thinking in river system solutions: working with nature

 Together with governments, clay extraction, shipping

Manage flood plains in large units and create connectivity: for nature, recreation and river management