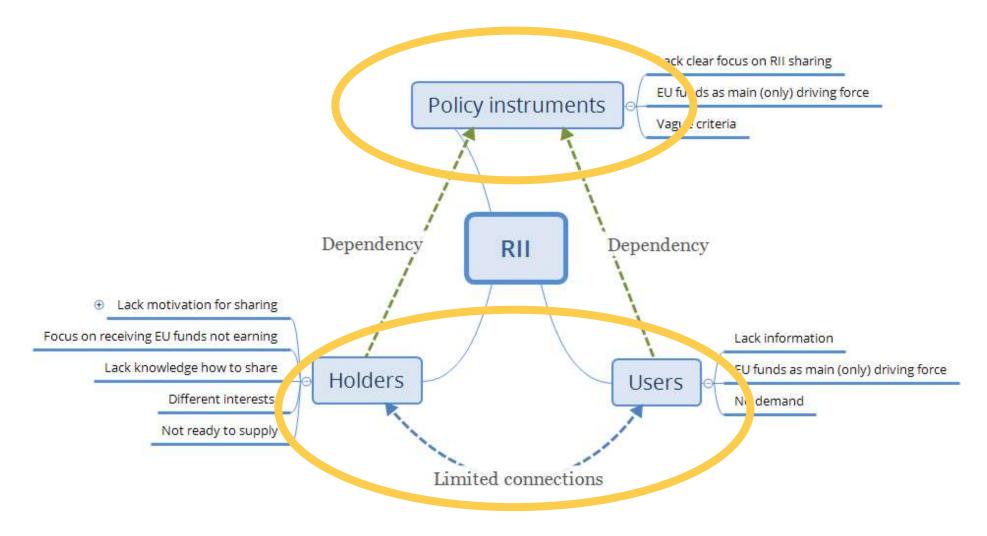

Interreg Europe



European Union European Regional Development Fund

#### Development of regional innovation ecosystem in Vidzeme region

#### Kristaps Ročāns

Vidzeme Planning Region

Inese Markova-Suija

Institute for Environmental Solutions

27.10.2020



## Challenges





## Impact

### Annual Innovation week

- First regional level innovation event
- Top level expertise and topics
- Strengthening of regional ecosystem

### Regional R&I consultative platform

- Core of regional R&I ecosystem
- Bottom-up approach
- Secured in 3 major national policy documents

#### Best practice transfer on RII sharing

- Skane Open Lab
- Flanders Make
- Brainport Development















## **RII of IES**









Interreg Europe



European Union European Regional Development Fund

# Thank you!

https://www.interregeurope.eu/innoinfrashare/

Questions welcome



Project media