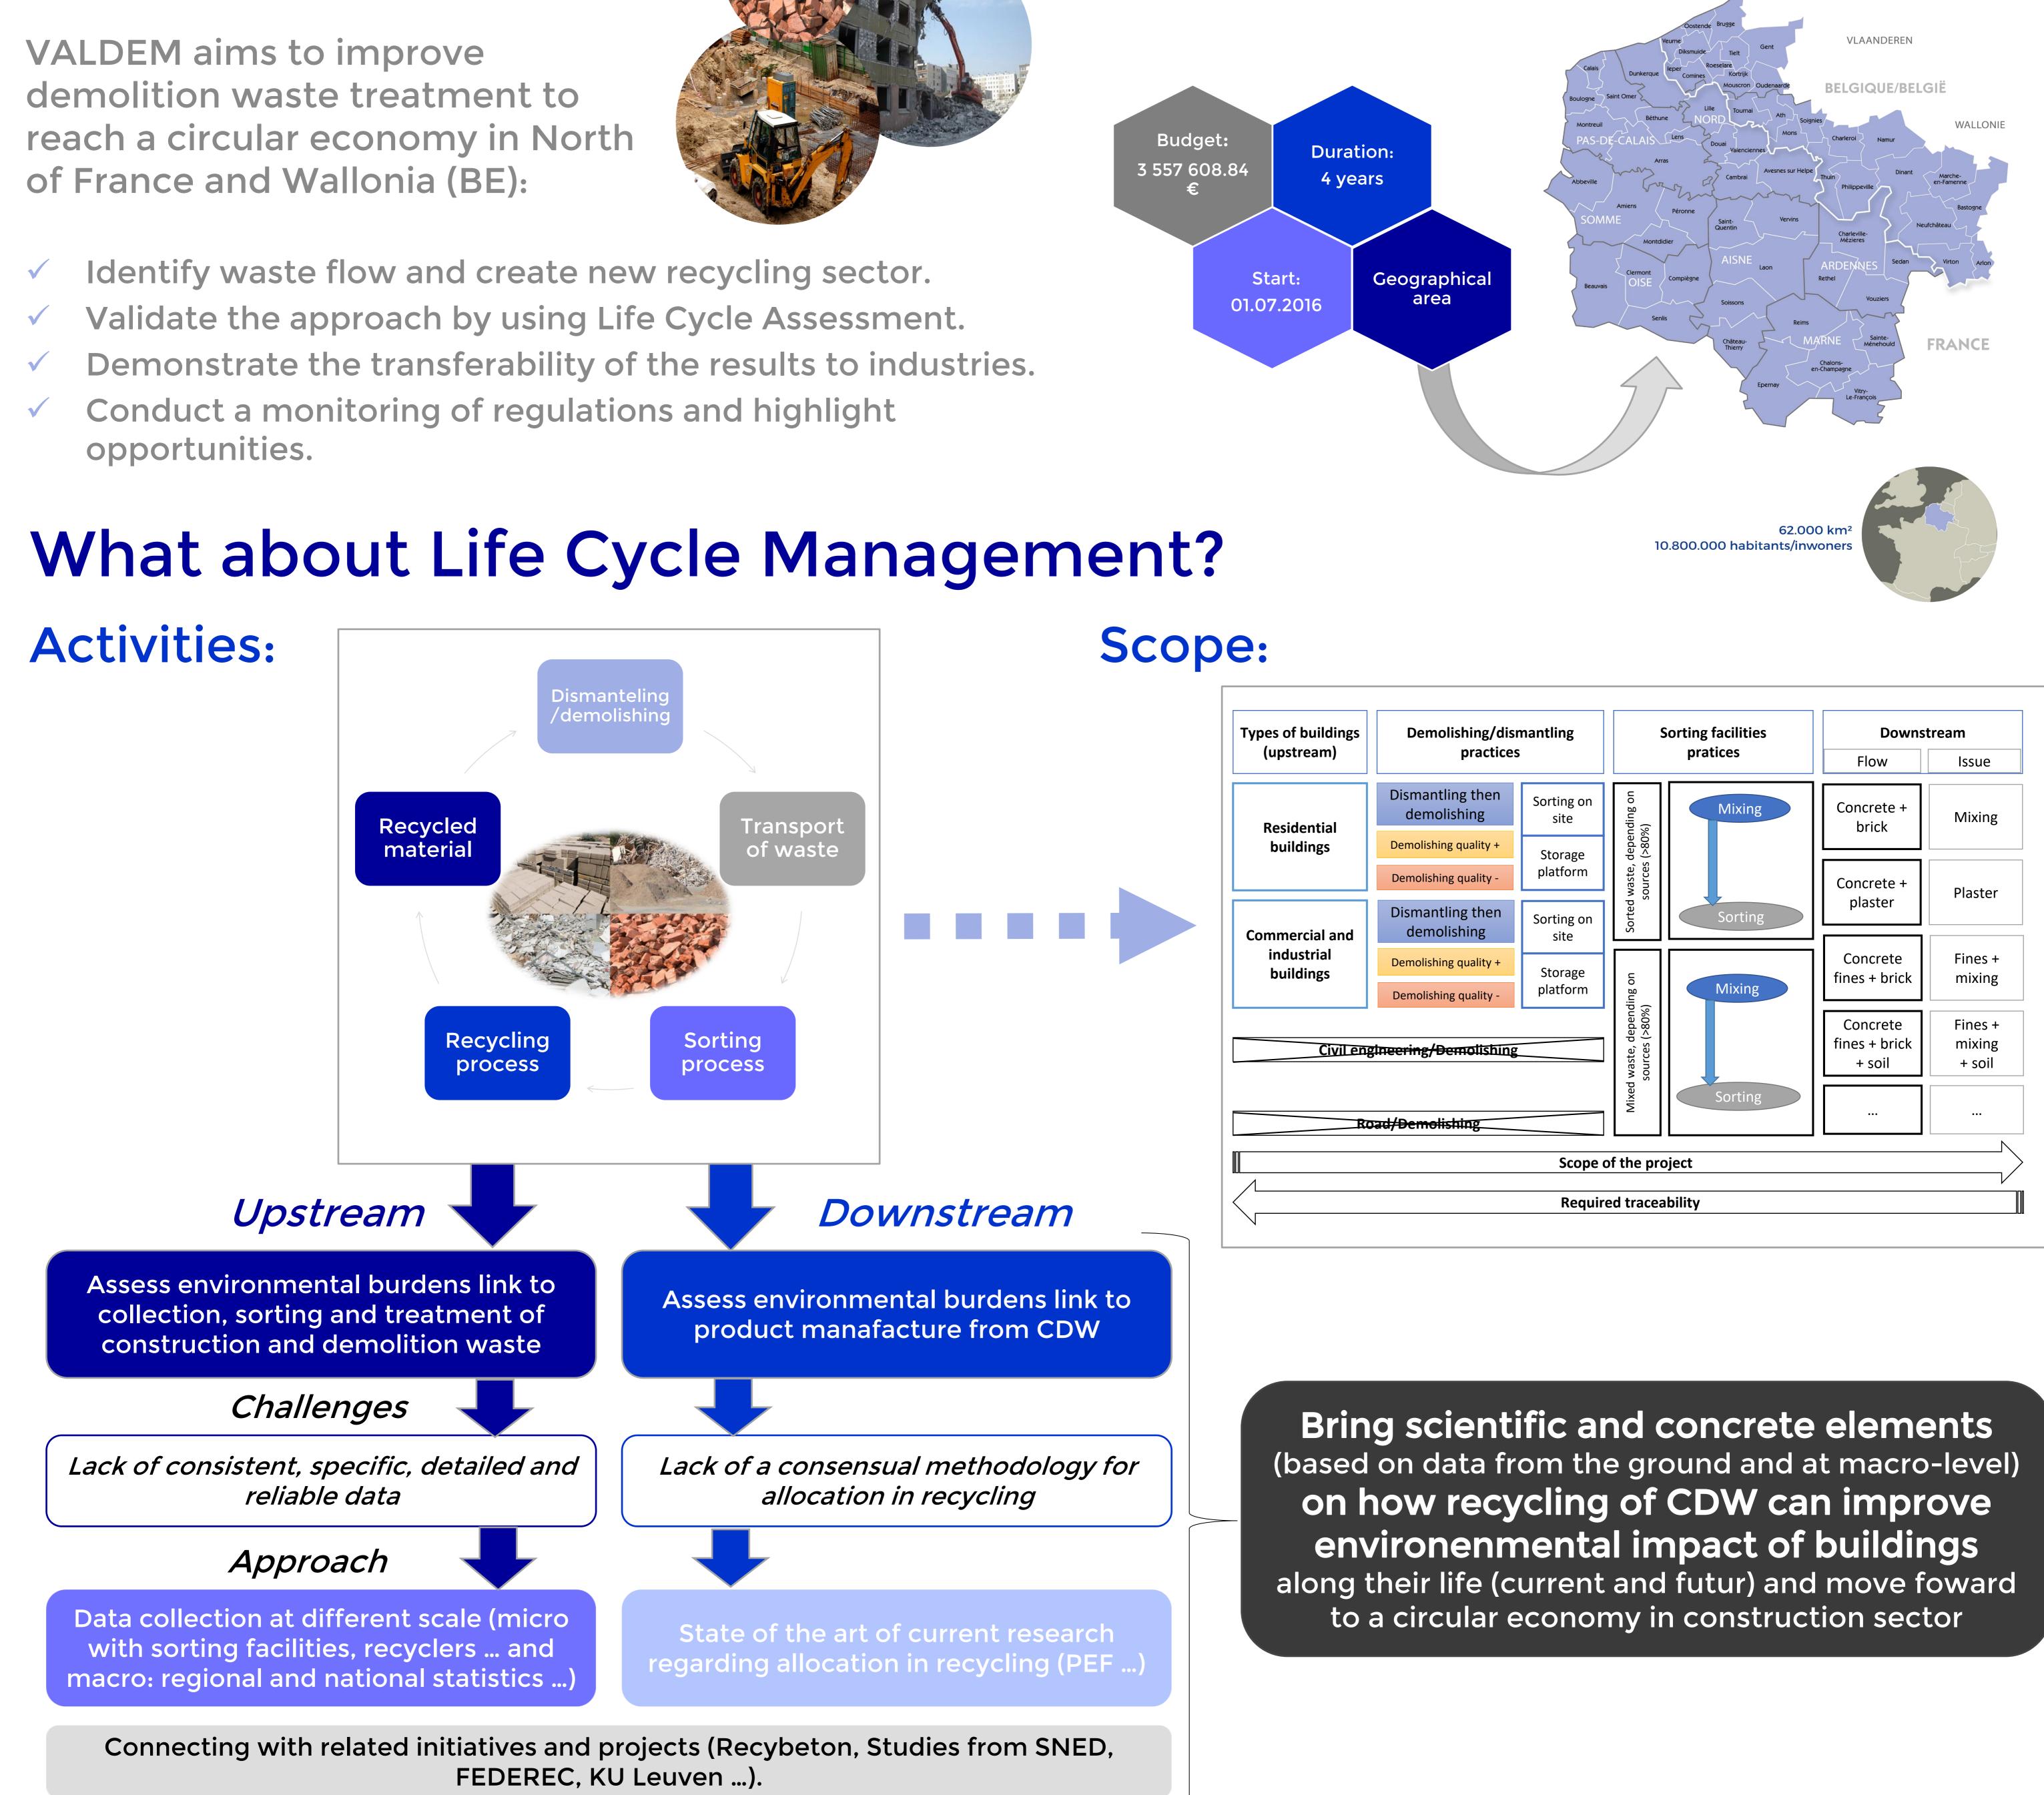

# **VALDEM Project:**

## **Objectives:**

- Conduct a monitoring of regulations and highlight opportunities.

### **General information:**

AVEC LE SOUTIEN DU FONDS EUROPÉEN DE DÉVELOPPEMENT RÉGIONAL HET EUROPEES FONDS VOOR REGIONALE ONTWIKKELING SUPPORTED BY THE EUROPEAN REGIONAL DEVELOPMENT FUND