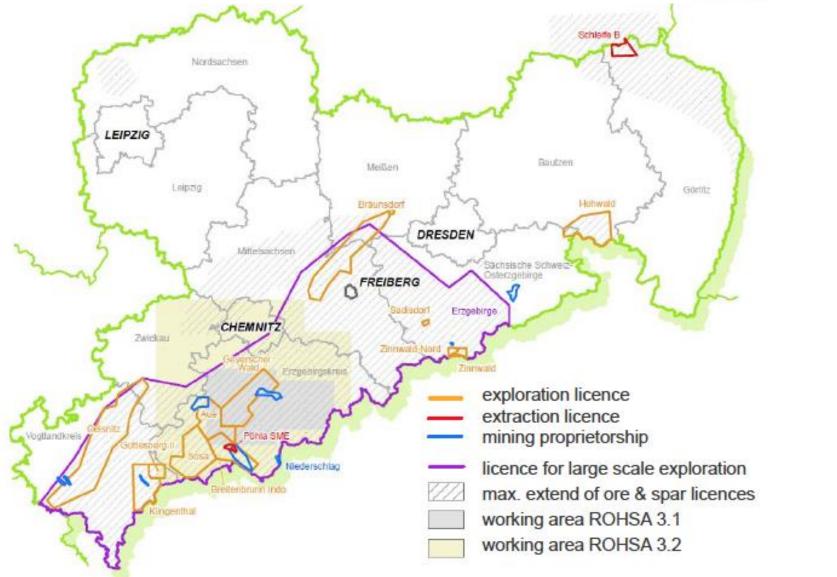

tors and KET

Source: Innovation Strategy of Saxony





Axis B

## Where we are located – the Freiberg Cluster



- Helmholtz-Society / Fraunhofer Institute Top Federal Research Facilities
- TU Bergakademie Freiberg Resource University since 1768 Research mine
- Feinhütte Halsbrücke one out of four remaining EU tin smelters
- Befesa Zinc smelter

Source: GKZ, FCM Freiberg

- Muldenhütten Lead smelter
- Freiberg Compound Materials world market leader in GaAs Wafer production
- Solar World photovoltaic panels
- Technical Consultancies innovative, applied research & consulting, mine developers
- German Combustion Research Centre R&I on coal and gas, caverns, nuclear depository
- Saxon Supreme Mining Agency
- Saxon State Geological Survey
- Saxon Mining Archive





#### **Our resources**





## Saxony: innovation indicators and value chains

#### Analysis of external context (national/international) Key innovation indicators



Source: European Commission (2012), Regional Innovation Scoreboard





processing fluorite, Nickelhütte Aue GmbH (EFS)









Source: Nickelhütte Aue, GKZ, ESF

### How we are networked

## at regional, national and European level





#### Where we are partners











European Union | European Regional Development Fund



















Bundesministerium für Bildung und Forschung

## **Development Co-operation** Capacity building, good governance



#### References

- Partner search in resource efficiency and management, Vietnam
- Institutional strenthening of the mining administration in Mozambique
- Training and education of young professio