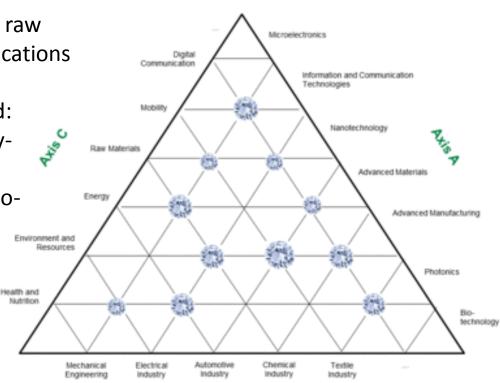

Raw Materials: a focal point at the interfaces of traditional and future sectors and KET

Source: Innovation Strategy of Saxony

Axis B