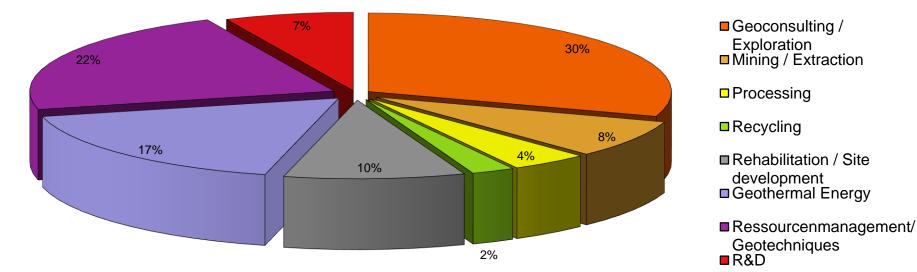

# Mining Energy Environment Your cluster "Made in Germany"



## Castilla y León – EU Cluster Matchmaking Event 9 - 10 April 2019

Santa Bárbara Foundation

C/ Aguilonjos s/n, 24310 La Ribera de Folgoso, León, Castilla y León

#### Who we are

- Non-profit triple helix organisation (industry-research-administration) located in the federal state of Saxony/Germany
- 160 members with business fields along the whole value chain of raw materials (spars and ores, aggregates, natural rock) and geothermal energy, nuclear depository
- GKZ bundles entrepreneurs, organisations, industry, research, administration to increase the impact of smart specialisation by: *networking, lobbying, improving framework conditions, raising raw material awareness, knowledge exchange*



#### Member structure by 2018

**GKZ** Freiberg

## Where we come from

## Saxony...

- defines raw materials as an integral part of its policies (Innovation Strategy; Raw Materials Strategy) – the is a strong commitment to mining and metallurgy
- is a hub in raw materials research & development at federal and EU level
- owns a strategic potential of valuable raw materials for present and future applications and technology developments
- has a strong metallurgical background: operation of Sn, Ni, Co, Cu, Zn, Pb +byproduct smelters
- Faced a number of industrial and socioeconomic regional transitions

Raw Materials: a focal point at the interfaces of traditional and future sectors and KET

Source: Innovation Strategy of Saxony





Axis B

## Where we are located – the Freiberg Cluster