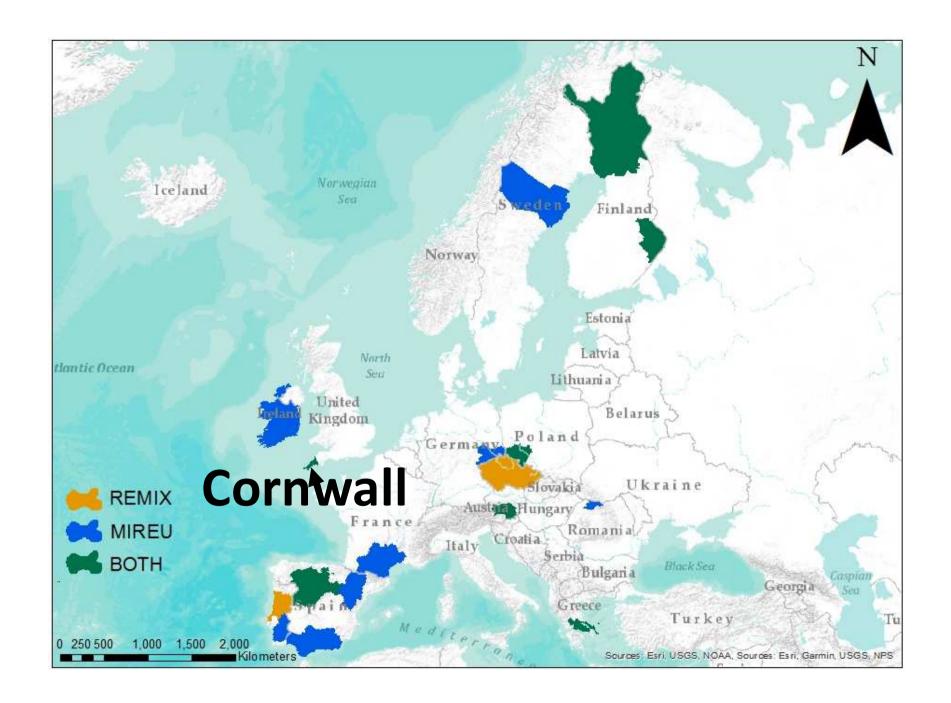

- REMIX kick-off meeting
- Visited Kemi chromite mine Lapland, largest underground mine in Finland
- With 'stakeholders' from Cornwall Council