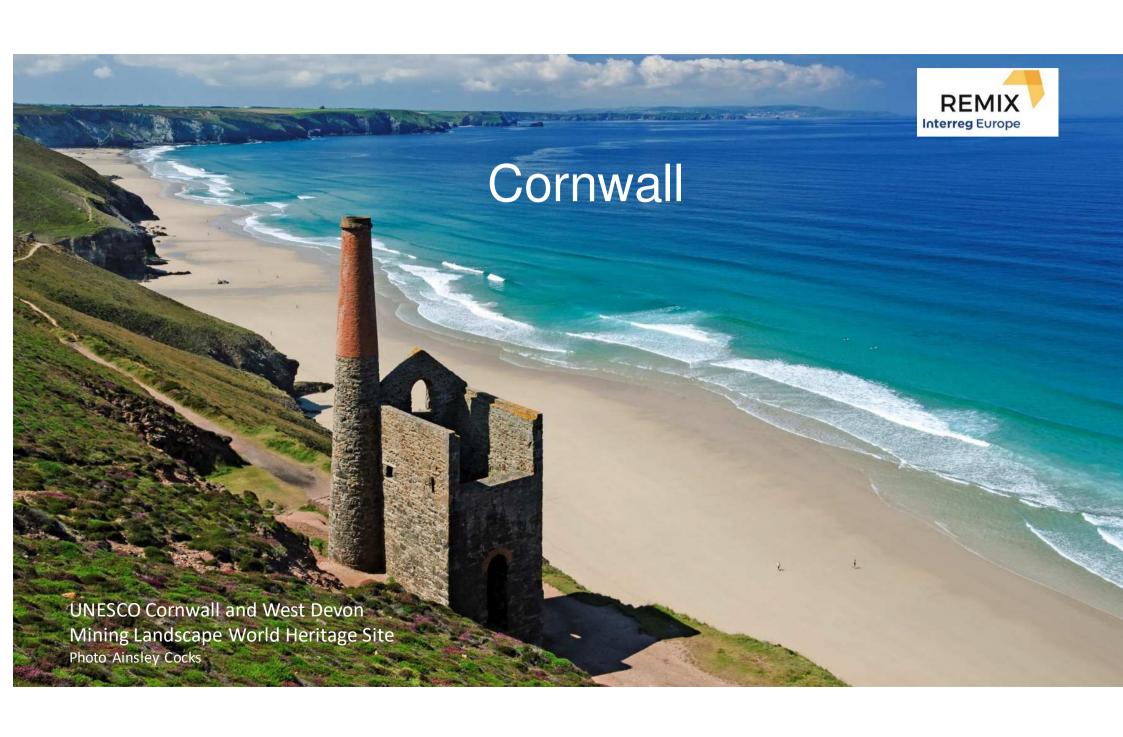

# Deep Digital Cornwall: Mining in the Local Industrial Strategy

Research with 40 SMEs

Frances Wall
Professor Applied Mineralogy,
Camborne School of Mines, University of Exeter
Cornwall, UK
f.wall@exeter.ac.uk