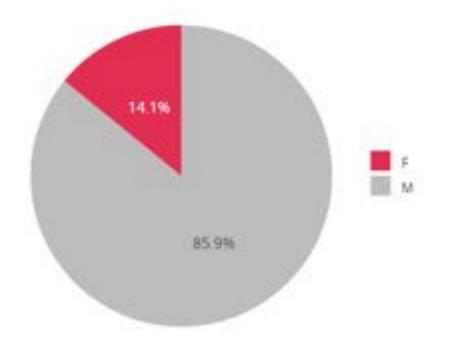

th

#### **SURVEY AFTER STAY**

Survey on startups (1 x year)

- Revenu
- Finances
- Team members
- Runway
- NPS
- Problems they need help with

### **# MONITORING OF STARTUPS**

We do not feel it is our role to set goals for such a wide range of industries and phases.

Instead we monitor our startups and give them the support they need, adjusted to their specific startup journey.

### **# MONITORING OF STARTUPS**

- Surveys
- Roadmap
- Boardroom
- One-on-ones with community manager
- Follow up through experts and coaches

# **# KPI's START IT @KBC**

- Community growth
- Female entrepreneurship boost
- NPS > 55
- Survival rate > 70%
- Economic and social impact



# **#KPI: COMMUNITY**

Number of startups per wave





### # KPI: Female entrepreneurship

#### Founders

#### Team members





### # KPI: NPS

64

Public

#### Target: > 55

#### Current NPS:

### **# KPI: SURVIVAL RATE**

Target: > 70 %

#### Current situation:



Public