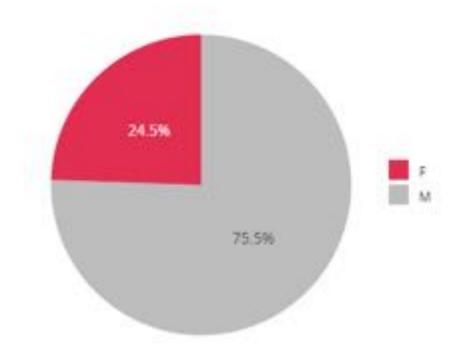

#### **SURVEY AFTER STAY**

Survey on startups (1 x year)

- Revenu
- Finances
- Team members
- Runway
- NPS
- Problems they need help with

### **# MONITORING OF STARTUPS**

We do not feel it is our role to set goals for such a wide range of industries and phases.

Instead we monitor our startups and give them the support they need, adjusted to their specific startup journey.

### **# MONITORING OF STARTUPS**

- Surveys
- Roadmap
- Boardroom
- One-on-ones with community manager
- Follow up through experts and coaches

# **# KPI's START IT @KBC**

- Community growth
- Female entrepreneurship boost
- NPS > 55
- Survival rate > 70%
- Economic and social impact



# **#KPI: COMMUNITY**

Number of startups per wave





### # KPI: Female entrepreneurship

#### Founders

#### Team members





### # KPI: NPS

64

Public

#### Target: > 55

#### Current NPS:

### **# KPI: SURVIVAL RATE**

Target: > 70 %

#### Current situation:



Public