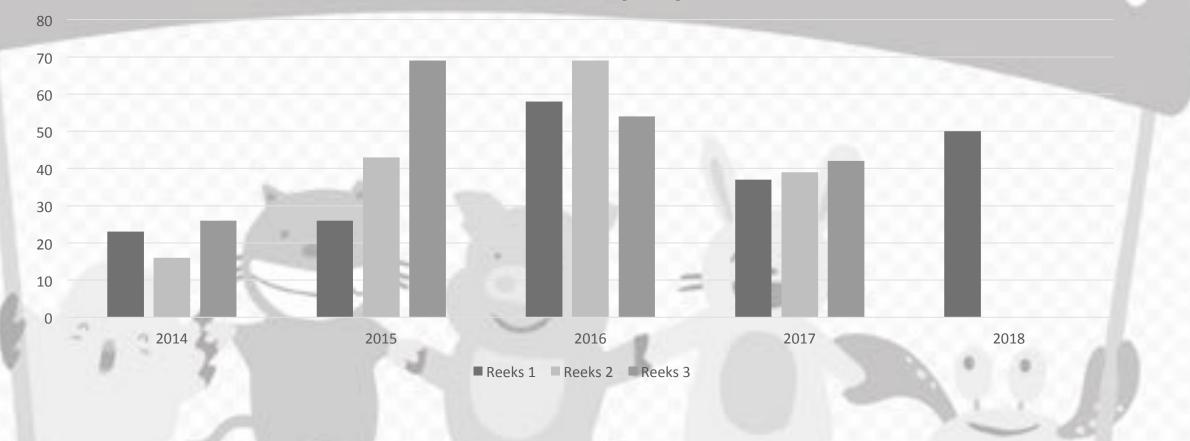

venu
- Finances
- Team members
- Runway
- NPS
- Problems they need help with

#### **SURVEY AFTER STAY**

Survey on startups (1 x year)

- Revenu
- Finances
- Team members
- Runway
- NPS
- Problems they need help with

### **# MONITORING OF STARTUPS**

We do not feel it is our role to set goals for such a wide range of industries and phases.

Instead we monitor our startups and give them the support they need, adjusted to their specific startup journey.

### **# MONITORING OF STARTUPS**

- Surveys
- Roadmap
- Boardroom
- One-on-ones with community manager
- Follow up through experts and coaches

# **# KPI's START IT @KBC**

- Community growth
- Female entrepreneurship boost
- NPS > 55
- Survival rate > 70%
- Economic and social impact



# **#KPI: COMMUNITY**

Number of startups per wave





### # KPI: Female entrepreneurship

#### Founders

#### Team members





### # KPI: NPS

64

Public

#### Target: > 55

#### Current NPS:

### **# KPI: SURVIVAL RATE**

Target: > 70 %

#### Current situation:



Public