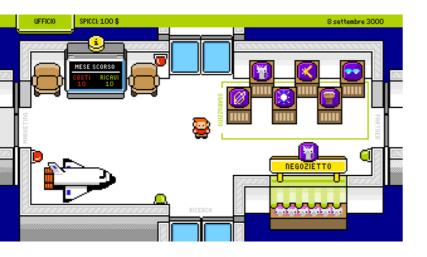

... be based on the business model canvas

... be focused on the enterpreneurial thinking

PRODUZIONE SPICCI: 100 \$ 8 settembre 3000 FABBRICA PRODOTTO LAUORATORI MIGLIORIE a. 0 Θ Θ Gattini per Soli Barra di produzione 0,78 giorni 10 pezzi unità per ciclo tempo di produzione Assumere un lavoratore costa 100\$. Ò 0 10 spicci 15 spicci Inoltre a fine mese è necessario pagare 100\$ di stipendio per ogni Riduci costo 250\$ Migliora velocità 250\$ Aumenta deposito 250\$ costo di produzione valore di vendita lavoratore assunto

## About "Start and Up"

4 areas production/market/sales/r&d + budget

time is a resource

... and yes, the company failure is a possibility.

And now, let's play!

ANDUP SPEED UP 4th Interregional Thematic Seminar Antwerp, 20 March 2018