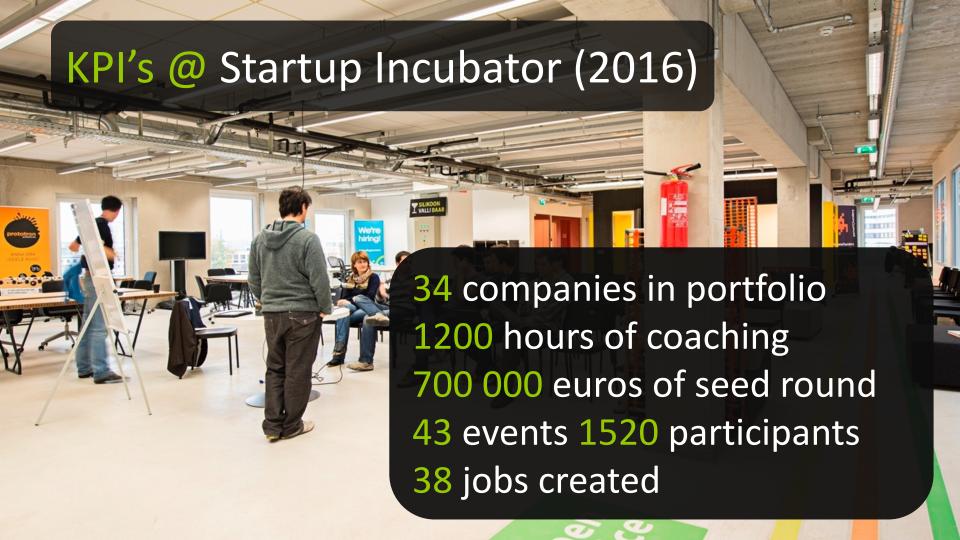

tehnopol.ee





We invest up to 10 000€ worth of expertize to a start-up company in one year to attract seed round investment or reach the export markets.





#### **ENTRANCE** and exit



Expert panels to evaluate the ideas take place each Thursday.

## BUSINESS AREAS @ Startup Incubator



**ICT** 



Health-tech



Green-tech

#### FOCUS @ Startup Incubator







**Business** model

Sales, marketing

Investor readiness

+ product dev. / legal / networking / business matchmaking / IP

### **TOOLS** @ Startup Incubator







Co-working HUB

Events, panels, trainings

1000h of coaching













#### **CHALLENGES** @ Startup Incubator



Smart specialization

0/0

Equity, options, investments



Entering the scaling phase





# Thank you!

Martin Goroško martin@tehnopol.ee