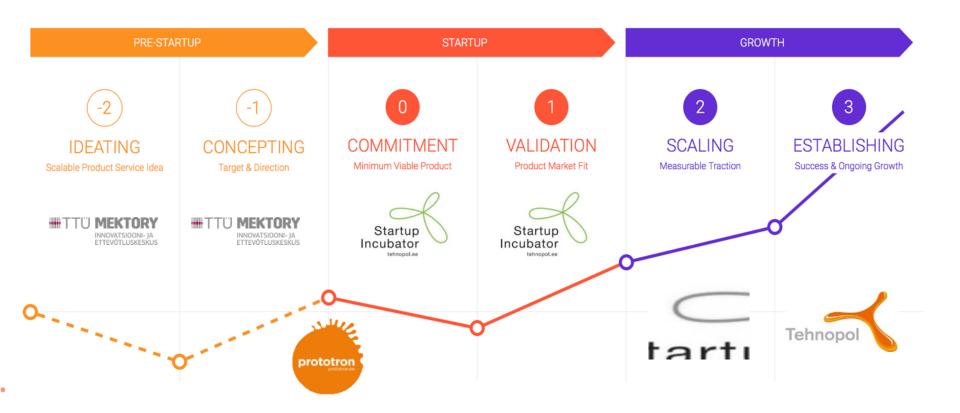

tehnopol.ee





We invest up to 10 000€ worth of expertize to a start-up company in one year to attract seed round investment or reach the export markets.





#### **ENTRANCE** and exit



Expert panels to evaluate the ideas take place each Thursday.

## BUSINESS AREAS @ Startup Incubator



**ICT** 



Health-tech



Green-tech

#### FOCUS @ Startup Incubator







**Business** model

Sales, marketing

Investor readiness

+ product dev. / legal / networking / business matchmaking / IP

### **TOOLS** @ Startup Incubator







Co-working HUB

Events, panels, trainings

1000h of coaching













#### **CHALLENGES** @ Startup Incubator



Smart specialization

0/0

Equity, options, investments



Entering the scaling phase





# Thank you!

Martin Goroško martin@tehnopol.ee