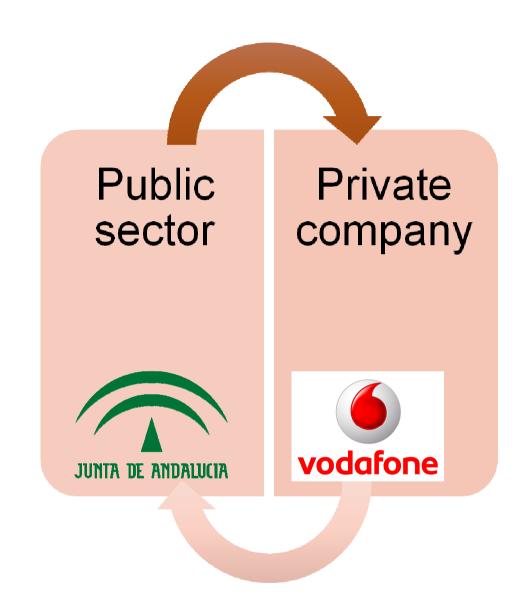

# **MINERVA PROGRAM**

GOAL

Support entrepreneurs to turn their ideas into successful firms

TARGET

Tech STARTUPS in Andalusia (2016 call – special focus on Smart-City projects)

COOPERATION PUBLIC – PRIVATE: PPP

Public (Regional Government – Junta de Andalucía) Private (Vodafone España) Partnership