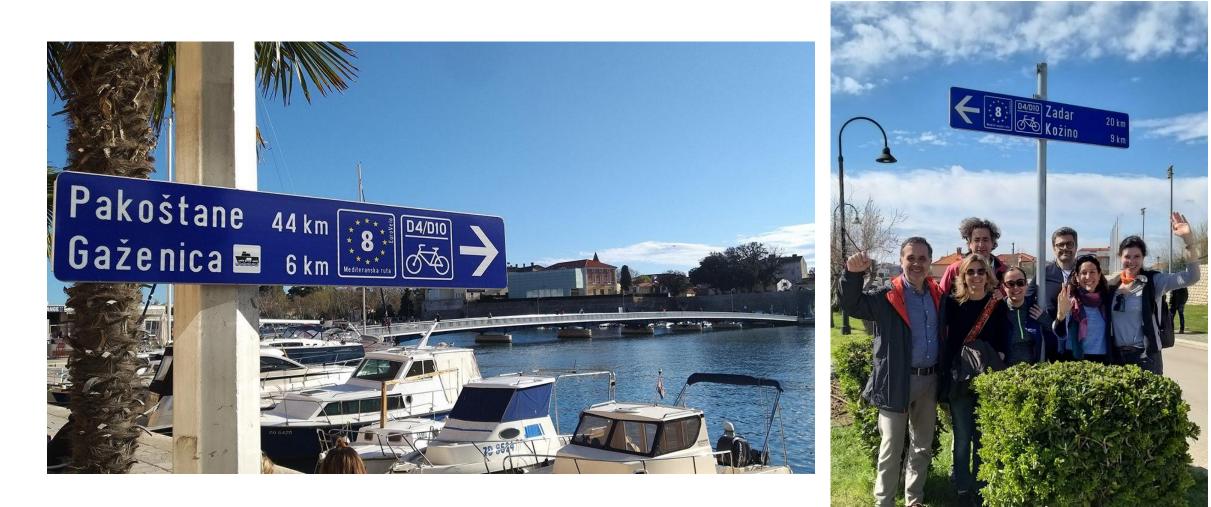

#### PILOT SIGNPOSTING IN ZADAR AND ŠIBENIK-KNIN COUNTY 115 km in total

#### CAPITALISATION ACTIVITIES: Additional Signposting in Zadar and Šibenik-Knin County