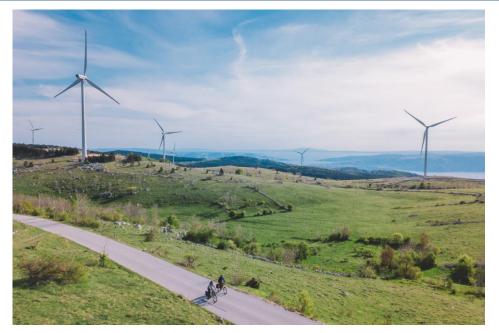

|  |
| A4 Povljana - Krneza          |                          |  |



Moru



#### EuroVelo8

Mediterranean route in Croatia - Cycling along the Adriatic coast from Istria to Dubrovnik

- 20 daily route sections 40 to 60 km
- 8 alternative route sections
- 8 UNESCO sites
- 1 European Capital of Culture in 2020 Rijeka
- 3 National Parks
- 4 Nature Parks
- 7 idyllic and mighty rivers

#### PROMOTION



- NECC Meeting in Hasselt, September 2018
- Article in the annual magazine of Association of Croatian Travel Agencies, 2018
- National conference on cycling tourism in Metković, May 2019
- Article about the project and EV8 in Croatia in Delo, Slovenian national daily newspaper, June 2019
- Advertising on eurovelo.com

#### PROFESSIONAL PHOTOS OF SITES ALONG THE ROUTE











#### CAPITALISATION ACTIVITIES: Additional Signposting in Zadar and Šibenik-Knin County







#### CAPITALISATION ACTIVITIES: EuroVelo8 in Croatia STUDY TOUR, September 2019





# THANK YOU!



Mediterranean