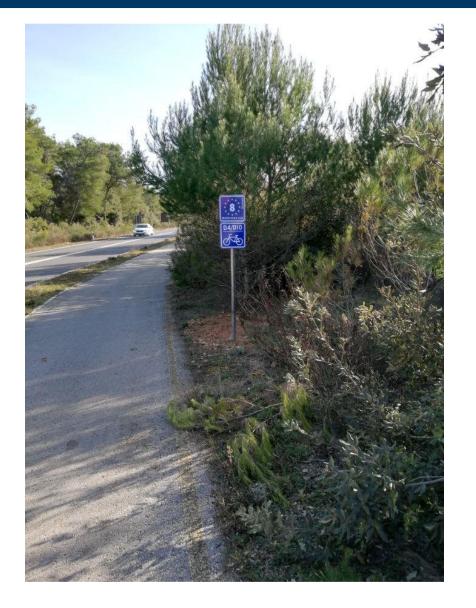

#### PILOT SIGNPOSTING IN ZADAR AND ŠIBENIK-KNIN COUNTY 115 km in total

#### CAPITALISATION ACTIVITIES: Additional Signposting in Zadar and Šibenik-Knin County