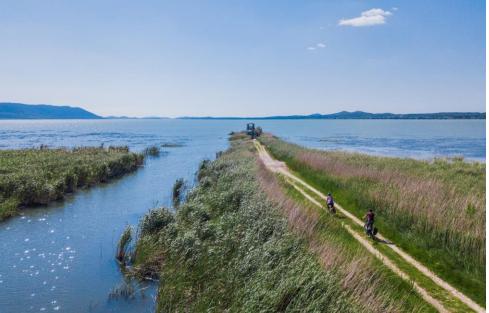

|  |
| A4 Povljana - Krneza          |                          |  |



Moru



#### EuroVelo8

Mediterranean route in Croatia - Cycling along the Adriatic coast from Istria to Dubrovnik

- 20 daily route sections 40 to 60 km
- 8 alternative route sections
- 8 UNESCO sites
- 1 European Capital of Culture in 2020 Rijeka
- 3 National Parks
- 4 Nature Parks
- 7 idyllic and mighty rivers

#### PROMOTION



- NECC Meeting in Hasselt, September 2018
- Article in the annual magazine of Association of Croatian Travel Agencies, 2018
- National conference on cycling tourism in Metković, May 2019
- Article about the project and EV8 in Croatia in Delo, Slovenian national daily newspaper, June 2019
- Advertising on eurovelo.com

#### PROFESSIONAL PHOTOS OF SITES ALONG THE ROUTE











#### CAPITALISATION ACTIVITIES: Additional Signposting in Zadar and Šibenik-Knin County







#### CAPITALISATION ACTIVITIES: EuroVelo8 in Croatia STUDY TOUR, September 2019





# THANK YOU!



Mediterranean