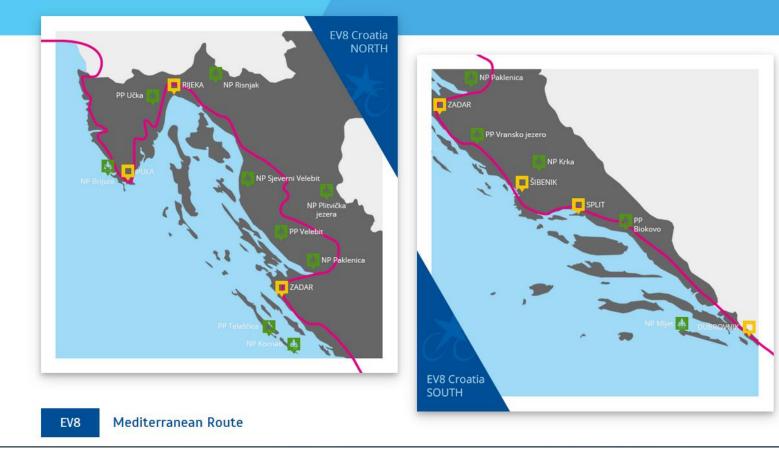

### the Europeen cycle route network

Q

| EV8 sections north            | EV8 sections s           |  |
|-------------------------------|--------------------------|--|
| 01 Plovanija - Vrsar          | 12 Zadar - Pakoštane     |  |
| 02 Vrsar - Pula               | 13 Pakoštane - Šibenik   |  |
| 03 Pula - Nedešćina           | 14 Šibenik - Trogir      |  |
| 04 Nedešćina - Rijeka         | 15 Trogir - Split        |  |
| 05 Rijeka - Bater             | 16 Split - Makarska      |  |
| 06 Bater - Krasno Polje       | 17 Makarska - Ploče/Trp  |  |
| 07 Krasno Polje - Vrila Gacke | 18 Ploče/Trpanj - Ston   |  |
| 08 Vrila Gacke - Gospić       | 19 Ston - Dubrovnik      |  |
| 09 Gospić - Lovinac           | 20 Dubrovnik - Vitaljina |  |
| 10 Lovinac - Maslenica        |                          |  |
| 11 Maslenica - Nin            | Abamative sections       |  |
| Alternative sections          | A5 Zadar - Biograd na M  |  |
| Antenna Statistica            | A6 Pakoštane - Šibenik   |  |
| A1 Zagorje - Cres             | A7 Šibenik - Kaštel Star |  |
| A2 Cres - Rab                 | A8 Split - Potomje       |  |
| A3 Rab - Povljana             |                          |  |
| A4 Povljana - Krneza          |                          |  |

#### EuroVelo8

Mediterranean route in Croatia - Cycling along the Adriatic coast from Istria to Dubrovnik

- 20 daily route sections 40 to 60 km
- 8 alternative route sections
- 8 UNESCO sites
- 1 European Capital of Culture in 2020 Rijeka
- 3 National Parks
- 4 Nature Parks
- 7 idyllic and mighty rivers