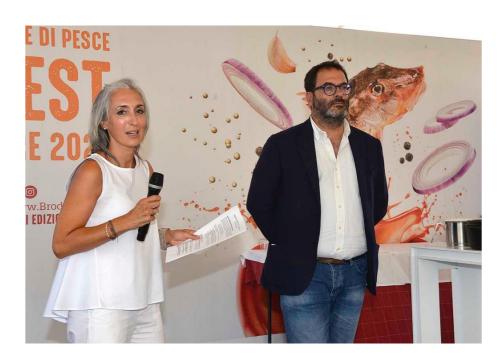

## 2. Date, place and duration of the road-show

The road-show took place on Sunday, 13th of September 2020 from 16,00 to 18,00 (Fano, Marche Region)

#### 3. Event's framework

If the road-show is developed within another event, justification of the event on regards blue-growth, blue-economy and 4helix+ objectives.

Blue economy, innovation and European projects led or participated by the Marche Region were the protagonists of the "PROGETTARE IN BLU" event, organized by SVIM Sviluppo Marche as part of the 18th edition of the "Brodetto Festival", an event dedicated to the symbolic dish of the Adriatic seafaring tradition that this year was attended by thousands of visitors.

It is an international Show dedicated to the dish symbol of the Marche Region coastal territory, the BRODETTO. The Festival is full of tastings of soups, cooking star shows, "world" wine tastings, workshops for children dedicated to the discovery of the sea and great guests.

In this occasion, during the last day of Festival, the 3<sup>rd</sup> 4helix+ Roadshow occurred, and it was about a sharing of experiences in the field of innovation voucher scheme winners.