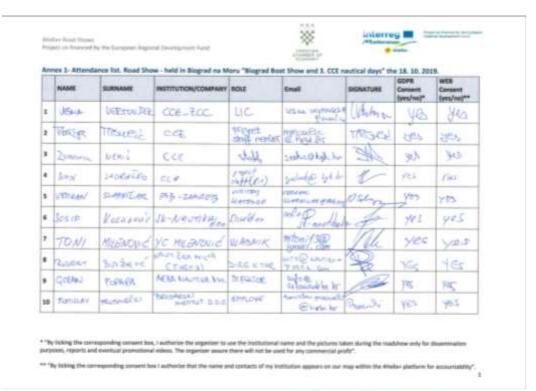

#### 3.2.3 PP4 – Croatian Chamber of Economy (CCE)

|             | Format     | Month    | Participants | Audience           | Main topic             |
|-------------|------------|----------|--------------|--------------------|------------------------|
| Road-show 1 | In-Person  | Oct. 19  | 28           | Blue SMEs          | 4helix+ successful     |
|             | Conference |          |              | University         | transnational          |
|             |            |          |              | representatives    | showcases of the new   |
|             |            |          |              | Associations and   | financing ways and     |
|             |            |          |              | cluster            | the multimedia tools   |
|             |            |          |              | representatives    | offered by the 4helix+ |
|             |            |          |              |                    | Cyberspace.            |
| Road-show 2 | In-Person  | Oct. 19  | 43           | Blue SMEs          | Blue Innovation        |
|             | Conference |          |              | Development        | Growth MED FORUM.      |
|             |            |          |              | Agencies           | Results presentation   |
|             |            |          |              | representatives    |                        |
|             |            |          |              | Other project      |                        |
|             |            |          |              | representatives    |                        |
| Road-show 3 | Webinar    | Sept. 20 | 16           | Representatives of | Present 4helix+        |
|             |            |          |              | regional           | results and the        |
|             |            |          |              | development        | innovation achieved    |
|             |            |          |              | agencies           | by the awarded         |
|             |            |          |              | Blue SMEs          | projects               |

In some sessions, decision makers were present (Zadar County representatives) and also entrepreneurs supportive institutions INOVAcija -The institution for development of competence, innovation and specialisation of Zadar County, ZADRA nova- Zadar County Development Agency that can influence the policies of the region and the country. The attendance of policy makers and their positive reaction to the voucher methodology developed by the projects helps to keep seeking their commitment to boost the blue economy in the region.