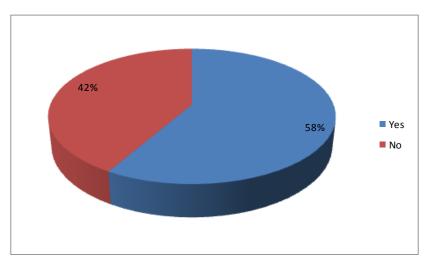

Due to the pandemic, 58% present of the sessions were webinars and the other 42% were physical meetings. Among in-person events, the most preferred format was a conference, but in one case, it was around table. Table 1 represents the number of road-shows