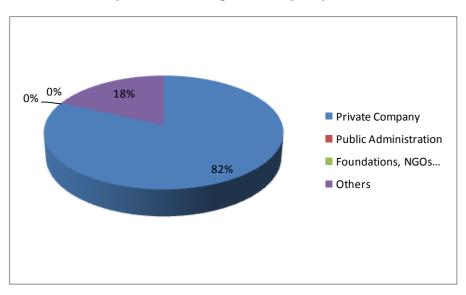

re the roadshow?
- 5) Was the duration of the workshop adequate?
- 6) Please, rank how interesting was the roadshow
- 7) Would you like to participate in more roadshows like this one?
- 8) Do you have any comment about the roadshow?
- 9) In your opinion, how important is to promote events where public and private sector can discuss about the state of the art of the blue economy in your region?
- 10) Do you believe that the regional/national government is promoting enough the blue economy?
- 11) Under your opinion, which could be a key element to promote the blue economy?
- 12) Any other comment

The total completed questionnaires that collected were 11. The results were the following:

## 1) Which kind of organization do you represent?

Graph 1Which kind of organization do you represent?





The majority of the 82% of the respondents were representing a Private Company and 18% were representing other kind of organization. Translating those percentages in participants 9 were from Private Company and 2 from another kind of organization.

## 2) Do you have any relation with the Blue Economy?

27%

• Yes

• No

Graph 2 Do you have any relation with the Blue Economy?

73% of the participants were relative with the Blue Economy and only 27% were not, which means 8 participants were from the Blue Economy and 3 were from another sector.

## 3) Please, rank the success of the roadshow



Graph 3 Please, rank the success of the roadshow



When participants were asked about the success of the roadshow 46% ranked the road show with the maximum scale of satisfaction which is 10, 36% w