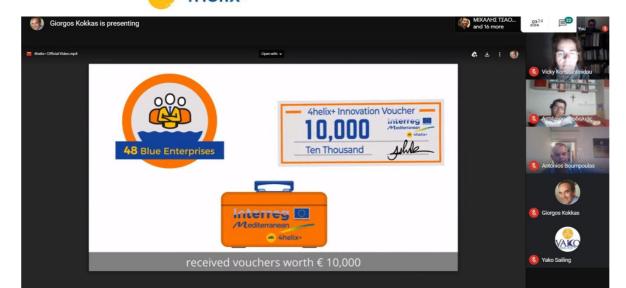

SVIM srl organised three road-shows focused on sharing the results of the 4helix+ voucher scheme and linked the 4helix+ results with other topics related with innovation, sustainability and COVID-19 impact in blue economy. In all road-shows there were Marche Region representatives which ensured a well transferability of the results achieved by the project. During the 3<sup>rd</sup> roadshow it was drafted and presented a video with an overview of the activities of the pilot projects and the presentation of objectives reached and results achieved by the innovation voucher winners.