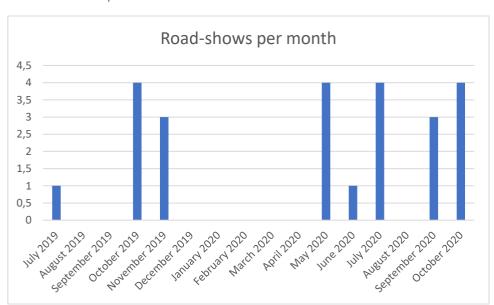

Due to the pandemic, 58% present of the sessions were webinars and the other 42% were physical meetings. Among in-person events, the most preferred format was a conference, but in one case, it was around table. Table 1 represents the number of road-shows

organised by months, as it can be seen, the majority of roadshows were developed during the last reporting period ( $01^{st}$  March –  $31^{st}$  October 2020), such result was expected since the main objective of the activity is to present and transfer the results achieved. Some partners organised the events before the  $1^{st}$  March, this responds to the need of promote the results obtained not only by the voucher scheme but also by the methodology used, including the info days, blue boot camps, matchmaking events and the Cyber space among others.

Table 1 Road-shows per month

Regarding the topics, as expected, the prevailing topic was the presentation of the 4helix+ methodology results. However, some partners decided to include this presentation and link it with other relevant matters such as the environmental sustainability of Blue SMEs, the COVID-19 impact on the Blue Economy or the challenges that the sectors faces.