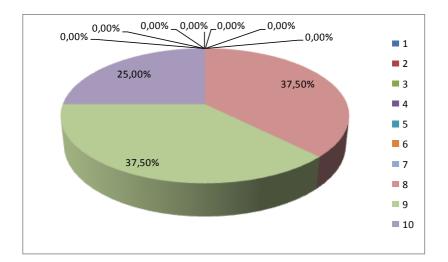

#### Content

| Con | tent                                                                                    | 2    |
|-----|-----------------------------------------------------------------------------------------|------|
| Tab | le of Graphs                                                                            | 2    |
| 1.  | Introduction                                                                            | 3    |
| 2.  | Date, place and duration of the road-show                                               | 3    |
| 3.  | Event's framework                                                                       | 5    |
| 4.  | Typology and number of participants                                                     | 5    |
| 5.  | Activities and agenda                                                                   | 5    |
| 6.  | Road-show influence                                                                     | 13   |
| 7.  | Result                                                                                  | 13   |
| 8.  | Pictures of the session                                                                 | 15   |
| Ann | nex 1 Attendance list                                                                   | 19   |
| Ann | nex 2 Satisfaction questionnaire                                                        | 20   |
|     |                                                                                         |      |
| Tab | ole of Graphs                                                                           |      |
|     | ph 1Which kind of organization do you represent?                                        |      |
| Gra | ph 2 Do you have any relation with the Blue Economy?                                    | 8    |
|     | ph 3 Please, rank the success of the roadshow                                           |      |
| Gra | ph 4 Did you receive previous information/ instructions/ documentation from the organiz | zers |
|     | ore the roadshow                                                                        |      |
|     | ph 5 Was the duration of the workshop adequate                                          |      |
|     | ph 6 Please, rank how interesting was the roadshow                                      |      |
|     | ph 7 Would you like to participate in more roadshows like this one                      |      |
|     | ph 8 In your opinion, how important is to promote events where public and private secto |      |
|     | cuss about the state of the art of the blue economy in your region                      |      |
|     | ph 9 Do you believe that the regional/national government is promoting enough the blue  |      |
| eco | nomy                                                                                    | 12   |