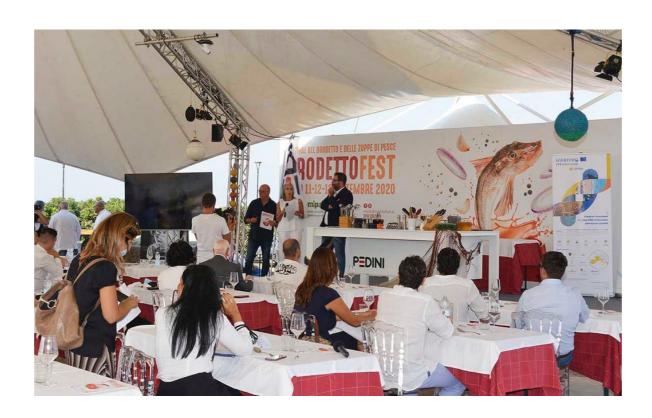

## 2. Date, place and duration of the road-show

The road-show took place on Sunday, 13th of September 2020 from 16,00 to 18,00 (Fano, Marche Region)

#### 3. Event's framework

If the road-show is developed within another event, justification of the event on regards blue-growth, blue-economy and 4helix+ objectives.

Blue economy, innovation and European projects led or participated by the Marche Region were the protagonists of the "PROGETTARE IN BLU" event, organized by SVIM Sviluppo Marche as part of the 18th edition of the "Brodetto Festival", an event dedicated to the symbolic dish of the Adriatic seafaring tradition that this year was attended by thousands of visitors.

It is an international Show dedicated to the dish symbol of the Marche Region coastal territory, the BRODETTO. The Festival is full of tastings of soups, cooking star shows, "world" wine tastings, workshops for children dedicated to the discovery of the sea and great guests.

In this occasion, during the last day of Festival, the 3<sup>rd</sup> 4helix+ Roadshow occurred, and it was about a sharing of experiences in the field of innovation voucher scheme winners.