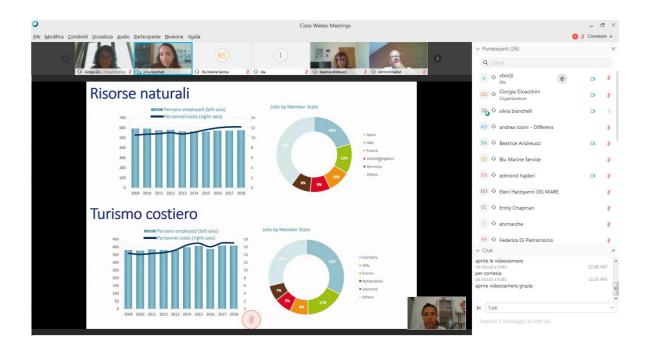

#### 2. Date, place and duration of the road-show

The road-show / webinar took place on the Cyberspace, the webplatform developed by the project, on 10th of July 2020 from 11,00 -12,30.

#### 3. Event's framework

If the road-show is developed within another event, justification of the event on regards blue-growth, blue-economy and 4helix+ objectives.

The webinar has been organized as online event because of COVID-19 situation and has been developed by the LIC members (UNIVERSITA' POLTITECNICA DELLE MARCHE) and the Lead Partner. It has been oriented towards the item of **environmental sustainability of Blue SMEs** and in this occasion the results obtained by the SMEs winners of the vouchers foreseen by the Pilot Activity of 4helix+ Project have been presented. There was also a focus about the post Covid-19 measures adopted by the Regional Local Authorities for what concerns **fisheries and aquaculture sector**: **PIATTAFORMA 210: urgent local and regional measures to support economy, job and welfare linked to the epidemiologic COVID-19 emergency addressed to fisheries and aquaculture SMEs.** 

#### 3.1 Typology

The webinar has been moderated by Mrs. Giorgia Gioacchini, LIC member and technical expert from UNIVERSITA' POLITECNICA DELLE MARCHE – DISVA - **Department of Life and Environmental Sciences.** At the beginning Mrs. Gioacchini presented all the people involved in the discussion and

## Project co-financed by the European Regional Development Fund

offered her greetings and salutations to all people connected to the webinar. The floor was given to the Lead Partner and Mr. Gianluca Carrabs, Sole Manager of SVIM – Sviluppo Marche Srl, underlined the importance of 4helix+ Project thanks to the opportunity given to the Blue SMEs to innovate their processes and products. The voucher as innovation tool and support for Blue SMEs to reposition themselves in the blue economy sector. The traditional sectors of Blue Economy move themselves to innovation technology and the Blue Growth Economy linked to the environmental sustainability. Around h.11,15 a Blue Economy Expert, Mrs. Bianchelli Silvia from UNIVERSITA' POLITECNICA DELLE MARCHE, underlined the importance of a more sustainable Blue Economy and the importance of maintaining the natural heritage in the best way it is possible. She also underlined the importance of European and International policies to sustain ocean strategies and sea sustainability.

Three innovation voucher winners have presented their projects and shared their experiences:

- Project "Bio-Packaging" Mr. Domenico Emanuele Troli
- Project "Sealand" Mrs. Juliana De Brito
- Project "Maritime Fleet Monitoring&Management" Mr. Andrea Rosini

For what concerns the institutional part of the Webinar, Marche Region presented, through Mrs. Laura Gagliardini Anibaldi, the regional measures to support SMEs in post Covid-19 period. The measures have been adopted by the Region to support SMEs and to help them in the "reconstruction" post Covid-19.