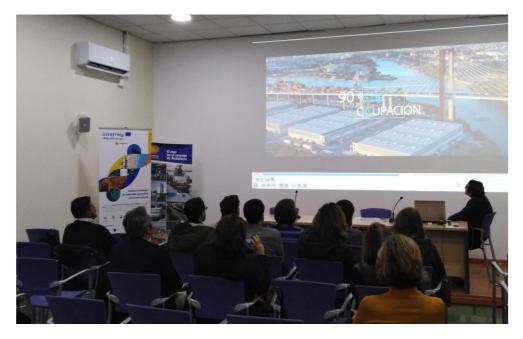

In this occasion, during the last day of Festival, the 3<sup>rd</sup> 4helix+ Roadshow occurred, and it was about a sharing of experiences in the field of innovation voucher scheme winners.

A "blue" economic force that has been able, in recent years, to offer - through tourism, shipbuilding and transport - both employment, economic growth and opportunities for trade extremely important.

Svim, Sviluppo Marche Srl, as operating partner of the Region, has presented three projects related to the Blue Economy among which there is also 4helix+: 4helix+ and Bluecrowdfunding belonging to the European funding programme Interreg Med and Investinfish under the Italy-Croatia programme.

The event aims to be a moment of presentation and sharing of some results of these projects: for Investinfish will be the presentation of the winners of the innovation vouchers funded by the project, for 4helix+ will be screened the video that collects the experiences of the companies winning a contribution in the same way for the innovation of the sectors mentioned above and at the same time the taste of a "seafood recipe" that was part of an innovation voucher winner project. Finally, the new Blue crowdfunding project will be presented and crowdfunding will be discussed as an alternative tool to strengthen the financing of the fisheries-aquaculture sector. The common element of these projects is to provide SMEs and regional operators in the maritime sectors with a range of incentives and opportunities to innovate and grow their business.