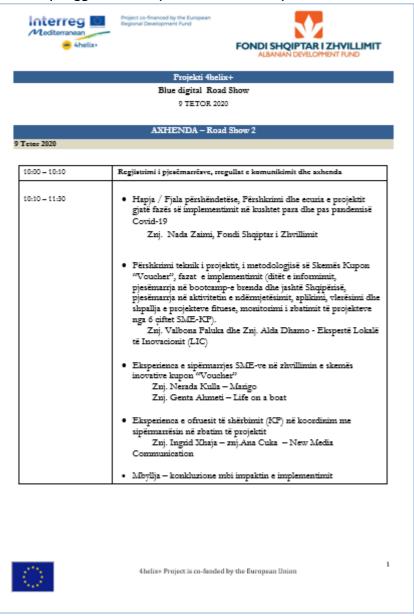

# Report 4helix+ Blue Digital Road Show "Progettare in Blu – Il nostro contributo alla crescita tra Europa e territorio" "Designing in Blue - Our contribution to growth between Europe and territory" 13th September 2020 – h. 4 p.m.

## 2. Date, place and duration of the road-show

The road-show took place on Sunday, 13th of September 2020 from 16,00 to 18,00 (Fano, Marche Region)

#### 3. Event's framework

If the road-show is developed within another event, justification of the event on regards blue-growth, blue-economy and 4helix+ objectives.

Blue economy, innovation and European projects led or participated by the Marche Region were the protagonists of the "PROGETTARE IN BLU" event, organized by SVIM Sviluppo Marche as part of the 18th edition of the "Brodetto Festival", an event dedicated to the symbolic dish of the Adriatic seafaring tradition that this year was attended by thousands of visitors.

In this occasion, during the last day of Festival, the 3<sup>rd</sup> 4helix+ Roadshow occurred, and it was about a sharing of experiences in the field of innovation voucher scheme winners.

# 5. Activities and agenda

Explanation of the road-show agenda, conferences, group dynamics and networking activities developed.

**INVESTINFISH**: Consegna Voucher per servizi innovativi alle imprese marchigiane del settore Pesca e Acquacoltura

4helix+: Cookingshow dimostrativo del progetto SEALAND

TRA EUROPA E TERRITORIO

**BLUECROWDFUNDING**: Il crowdfunding come strumento alternativo per potenziare il finanziamento del settore BLU