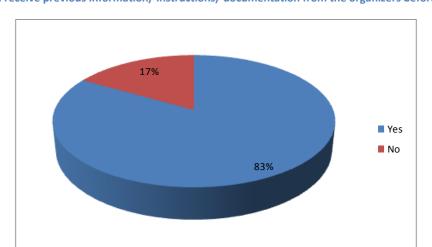

#### Content

| Con | tent                                                                                    | 2    |
|-----|-----------------------------------------------------------------------------------------|------|
| Tab | le of Graphs                                                                            | 2    |
| 1.  | Introduction                                                                            | 3    |
| 2.  | Date, place and duration of the road-show                                               | 3    |
| 3.  | Event's framework                                                                       | 5    |
| 4.  | Typology and number of participants                                                     | 5    |
| 5.  | Activities and agenda                                                                   | 5    |
| 6.  | Road-show influence                                                                     | 13   |
| 7.  | Result                                                                                  | 13   |
| 8.  | Pictures of the session                                                                 | 15   |
| Ann | nex 1 Attendance list                                                                   | 19   |
| Ann | nex 2 Satisfaction questionnaire                                                        | 20   |
|     |                                                                                         |      |
| Tab | ole of Graphs                                                                           |      |
|     | ph 1Which kind of organization do you represent?                                        |      |
| Gra | ph 2 Do you have any relation with the Blue Economy?                                    | 8    |
|     | ph 3 Please, rank the success of the roadshow                                           |      |
| Gra | ph 4 Did you receive previous information/ instructions/ documentation from the organiz | zers |
|     | ore the roadshow                                                                        |      |
|     | ph 5 Was the duration of the workshop adequate                                          |      |
|     | ph 6 Please, rank how interesting was the roadshow                                      |      |
|     | ph 7 Would you like to participate in more roadshows like this one                      |      |
|     | ph 8 In your opinion, how important is to promote events where public and private secto |      |
|     | cuss about the state of the art of the blue economy in your region                      |      |
|     | ph 9 Do you believe that the regional/national government is promoting enough the blue  |      |
| eco | nomy                                                                                    | 12   |