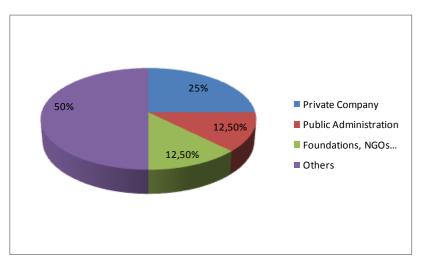

#### Content

| Con | tent                                                                                    | 2    |
|-----|-----------------------------------------------------------------------------------------|------|
| Tab | le of Graphs                                                                            | 2    |
| 1.  | Introduction                                                                            | 3    |
| 2.  | Date, place and duration of the road-show                                               | 3    |
| 3.  | Event's framework                                                                       | 5    |
| 4.  | Typology and number of participants                                                     | 5    |
| 5.  | Activities and agenda                                                                   | 5    |
| 6.  | Road-show influence                                                                     | 13   |
| 7.  | Result                                                                                  | 13   |
| 8.  | Pictures of the session                                                                 | 15   |
| Ann | nex 1 Attendance list                                                                   | 19   |
| Ann | nex 2 Satisfaction questionnaire                                                        | 20   |
|     |                                                                                         |      |
| Tab | ole of Graphs                                                                           |      |
|     | ph 1Which kind of organization do you represent?                                        |      |
| Gra | ph 2 Do you have any relation with the Blue Economy?                                    | 8    |
|     | ph 3 Please, rank the success of the roadshow                                           |      |
| Gra | ph 4 Did you receive previous information/ instructions/ documentation from the organiz | zers |
|     | ore the roadshow                                                                        |      |
|     | ph 5 Was the duration of the workshop adequate                                          |      |
|     | ph 6 Please, rank how interesting was the roadshow                                      |      |
|     | ph 7 Would you like to participate in more roadshows like this one                      |      |
|     | ph 8 In your opinion, how important is to promote events where public and private secto |      |
|     | cuss about the state of the art of the blue economy in your region                      |      |
|     | ph 9 Do you believe that the regional/national government is promoting enough the blue  |      |
| eco | nomy                                                                                    | 12   |