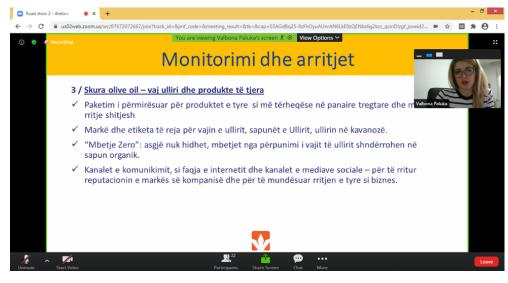

ADF drawn the attention of stakeholders to 4helix+ project and the innovation voucher scheme. Road-shows succeed on presenting to a broader audience the 4helix+ transnational showcases, and to transfer the multimedia tools offered by the 4helix+ CyberSpace and the usefulness of project's Transferring Corner; in order to have possibility to share challenges and find common solutions for the sector.