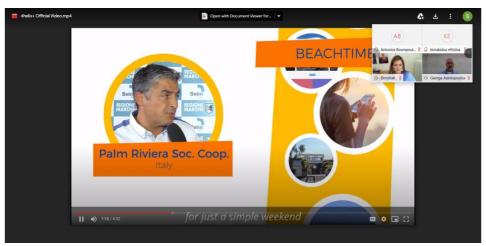

- Project "E-BIKE TELLING" Mr. Tommaso Sorichetti
- Project "BEACHTIME" Mr. Andrea Mora
- Project "GENTE DI MARE" Mr. Entoni Jubani

For what concerns the institutional part of the Webinar, Marche Region presented, through Mr. Stefano Recchi, the regional measures to support SMEs in post Covid-19 period. The measures have been adopted by the Region to support SMEs and to help them in the "reconstruction" post Covid-19 for what concerns the tourism sector.