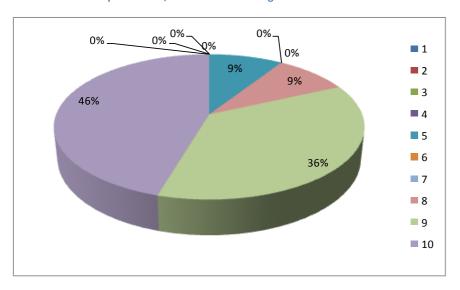

#### Content

| Con | tent                                                                                    | 2    |
|-----|-----------------------------------------------------------------------------------------|------|
| Tab | le of Graphs                                                                            | 2    |
| 1.  | Introduction                                                                            | 3    |
| 2.  | Date, place and duration of the road-show                                               | 3    |
| 3.  | Event's framework                                                                       | 5    |
| 4.  | Typology and number of participants                                                     | 5    |
| 5.  | Activities and agenda                                                                   | 5    |
| 6.  | Road-show influence                                                                     | 13   |
| 7.  | Result                                                                                  | 13   |
| 8.  | Pictures of the session                                                                 | 15   |
| Ann | nex 1 Attendance list                                                                   | 19   |
| Ann | nex 2 Satisfaction questionnaire                                                        | 20   |
|     |                                                                                         |      |
| Tab | ole of Graphs                                                                           |      |
|     | ph 1Which kind of organization do you represent?                                        |      |
| Gra | ph 2 Do you have any relation with the Blue Economy?                                    | 8    |
|     | ph 3 Please, rank the success of the roadshow                                           |      |
| Gra | ph 4 Did you receive previous information/ instructions/ documentation from the organiz | zers |
|     | ore the roadshow                                                                        |      |
|     | ph 5 Was the duration of the workshop adequate                                          |      |
|     | ph 6 Please, rank how interesting was the roadshow                                      |      |
|     | ph 7 Would you like to participate in more roadshows like this one                      |      |
|     | ph 8 In your opinion, how important is to promote events where public and private secto |      |
|     | cuss about the state of the art of the blue economy in your region                      |      |
|     | ph 9 Do you believe that the regional/national government is promoting enough the blue  |      |
| eco | nomy                                                                                    | 12   |