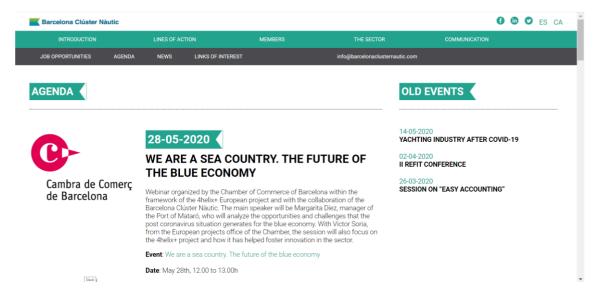

## **WP4: Transferring**

Task 4.3 - 4helix+ Regional, National, Macroregional Road-shows

Report

4helix+ Blue Digital Road Show

"The Environmental sustainability of Blue SMEs"

10<sup>th</sup> July 2020 by Cyberspace

#### 2. Date, place and duration of the road-show

The road-show / webinar took place on the Cyberspace, the webplatform developed by the project, on 10th of July 2020 from 11,00 -12,30.

#### 3. Event's framework

If the road-show is developed within another event, justification of the event on regards blue-growth, blue-economy and 4helix+ objectives.

The webinar has been organized as online event because of COVID-19 situation and has been developed by the LIC members (UNIVERSITA' POLTITECNICA DELLE MARCHE) and the Lead Partner. It has been oriented towards the item of **environmental sustainability of Blue SMEs** and in this occasion the results obtained by the SMEs winners of the vouchers foreseen by the Pilot Activity of 4helix+ Project have been presented. There was also a focus about the post Covid-19 measures adopted by the Regional Local Authorities for what concerns **fisheries and aquaculture sector**: **PIATTAFORMA 210: urgent local and regional measures to support economy, job and welfare linked to the epidemiologic COVID-19 emergency addressed to fisheries and aquaculture SMEs.** 