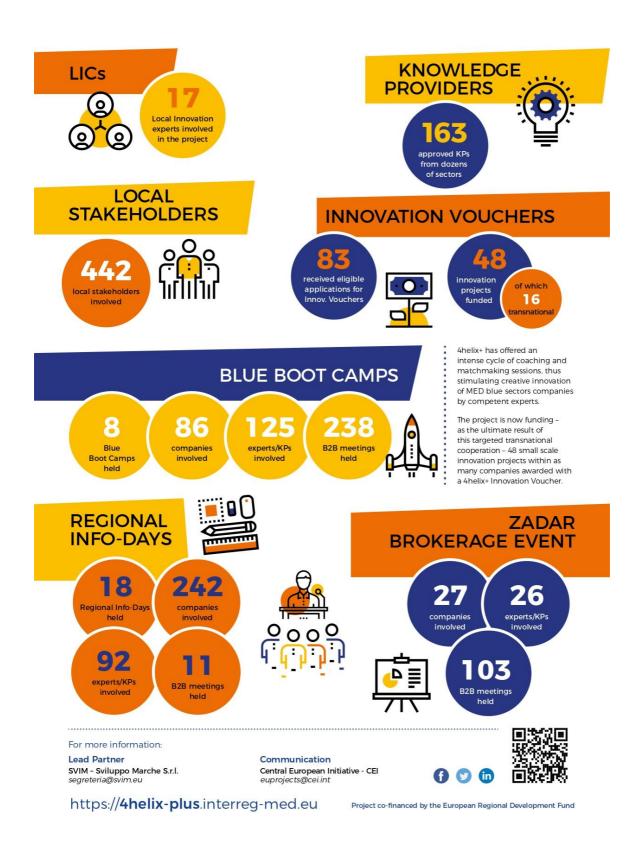

Blue SMEs and KPs involved in the 4helix+ awarded pilot projects, experts and representative of Blue Community were involved to debate in depth the multiplier effect of innovation produced by pilot projects financed with the instrument of vouchers in the blue economy.

The innovation vouchers are the backbone of the project and are the greatest strength. LP SVIM was granted with the EURADA<sup>3</sup> Awards diploma recognising them as Best Development Agency of 2019 thanks to the experience in the promotion and development of the tool Voucher of Innovation in different fields.

The event thus analysed the 'before and after' experience of the 48 SMEs/KPs awarded with a 4helix+ €10,000 innovation voucher as well as it provided an overall analysis of 'before and after' the COVID-19 outbreak, in terms of its impact on blue economy sectors.

#### **THROUGH THESE MAIN LEVERS:**

- coaching on creative innovation to maritime sectors' SMEs and START-Ups within BOOTCAMPS/infodays (where MSMEs can meet creative innovative Knowledge Providers)
- TESTING of an innovation voucher scheme offering € 480.000 funding to selected companies for creative innovation projects
- Conceiving creative projects through a transnational brokerage event and Matchmaking Tool

Blue companies and KPs (even Welcome to the thelix+ cyber space! beyond those directly involved

in PA) can use t and generate blue project deas, etc. Mediterranean VOUCHERS was offering the opportunity to MSMEs and Start-ups operating in the Blue Economy to acquire knowledge and coaching services supplied by the Creative Industries providers (KP) in order to develop an innovative project/process or solve a small-scale innovation problem.