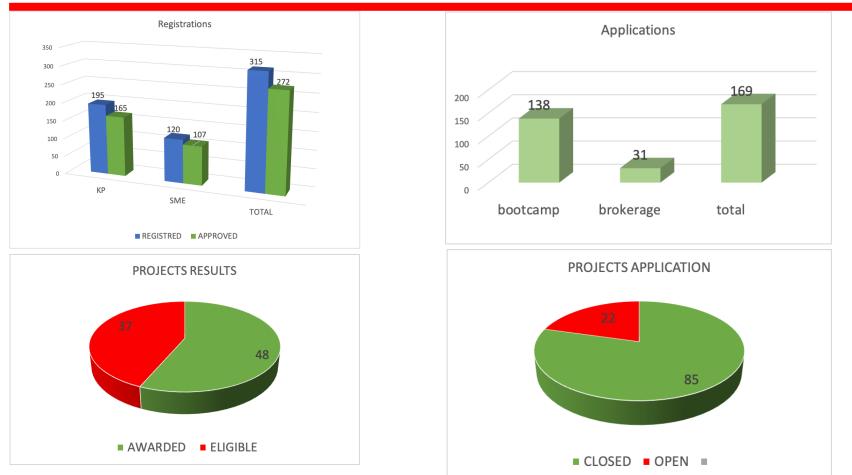

The event thus analysed the 'before and after' experience of the 48 SMEs/KPs awarded with a 4helix+ €10,000 innovation voucher as well as it provided an overall analysis of 'before and after' the COVID-19 outbreak, in terms of its impact on blue economy sectors.