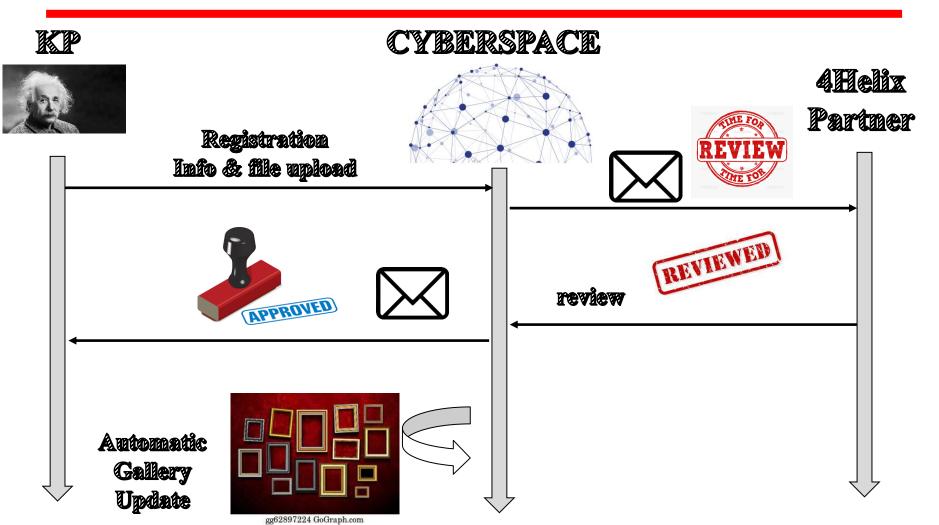

## **4helix+\_THE PILOT ACTION: THE VOUCHER SCHEME**

ALL OF THIS COULD BE REALIZED THANK TO THE VOUCHERING PROCESS AND THE DEDICATED WEB PLATFORM THE CYBERSPACE\*

\* Cyber space: will host a multimedia portfolio of 4helix+ experiences; Aim: offering a range of web tools for transferring project knowledge and process; Equipped with matchmaking dedicated to permanent brokerage where

Blue companies and KPs (even Welcome to the thelix+ cyber space! beyond those directly involved

in PA) can use t and generate blue project deas, etc. Mediterranean VOUCHERS was offering the opportunity to MSMEs and Start-ups operating in the Blue Economy to acquire knowledge and coaching services supplied by the Creative Industries providers (KP) in order to develop an innovative project/process or solve a small-scale innovation problem.

#### Awarded projects can be seen here

The Abelix+ Ouber Space is a project integrated and collaborative virtual platform functional to