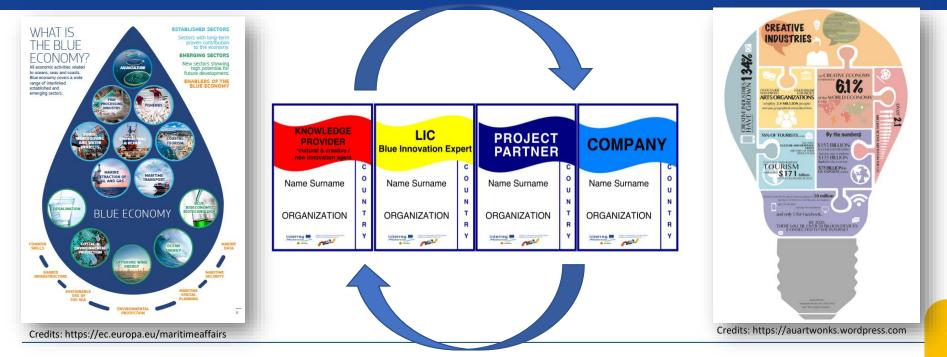

Specific Objective 1.1 : To increase transnational activity of innovative clusters and networks of key sectors of the MED area

Project typology: Single module – Testing

4helix+ AIMS at stimulating, coaching and funding **CREATIVE INNOVATION** within the **BLUE GROWTH SECTOR** in the MED area. In order to IMPROVE the existing gap between the 8 Mediterranean maritime clusters and within their 4 regional helixes, through an **OPEN SOURCE, KNOWLEDGE** SHARING and COMMUNITY-BASED approach, resulting from cooperation with CULTURAL AND CREATIVE **INDUSTRIES** and 'NEW INNOVATION AGENTS'.

## **4HELIX+: MAIN ACTORS AND MAIN SECTORS**

BOTH TRADITIONAL BLUE SECTORS (such as fisheries, shipbuilding, coastal and maritime tourism) AND EMERGING ONES (suc acquacolture, blue biotechnologies and green shipbuilding)

EOI -according to the eligibles activities

CULTURAL AND CREATIVE COMPANIES FROM ALL PILOT REGIONS

Companies - Professionals -Universities and research bodies operating in the sectors classified as Cultural and Creative Industries