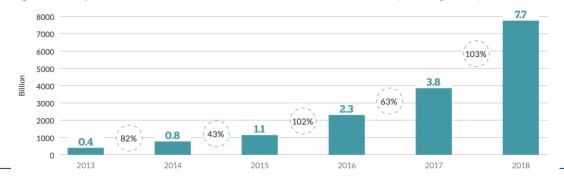

#### TUE 1000C

- Vouchers are used as financial support instruments for businesses for more than 20 years.
- The innovation voucher concept started its career in Limburg, Netherlands in 1997
- 10 years later at least 25 voucher schemes were on the 'market' in Europe;
- in 2018 the estimate was about 50 (Source: EURADA 2018).
- Voucher schemes develop not only in EU but also in other countries such as Canada, Singapore, Switzerland and USA.
- In 2018 EURADA European Association of Development Agencies presented the results of a study\* that characterized voucher schemes as as: