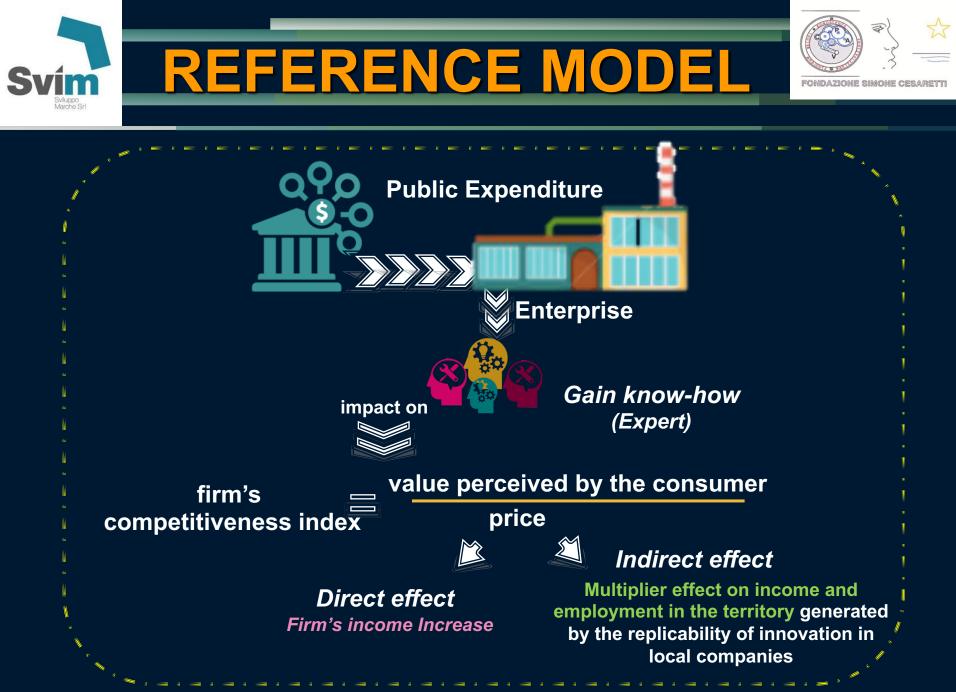

## **3.4 4helix+ experience, impact and results, transferring outputs and 4helix+ tools**

SVIM opened the event with an overall presentation of 4helix+ pilot action, detailing the actions uptaken, highlighting impacts and results, and underlying the creation of value in every step of the process for all actors involved in the pilot action. Actors and stakeholders were also essential to the success of the process, specially the involvement of blue smes and knowledge providers to support the different steps.

Some of the benefits for the SMEs to participate in a voucher scheme pilot like 4helix+ highlighted by our Lead Partner:

- > Introduction of small scale **innovation** at the company level;
- > Establish new relationships and expand their network in the MED area;
- > Engage with **knowledge providers** and gain access to **innovation support** services;
- > Promote its business at transnational level;

# The voucher approach is relevant thanks to its CREATION OF VALUE at every stage of the process and for all actors involved:

- 1) The identification of eligible companies has allowed a careful **analysis of the growth potential in the blue economy of emerging or renewing sectors** by each cluster from a regional point of view
- 2) The identification of eligible companies in the framework of the Creative Industries gave the opportunity to activities and competencies not often purchased by the most of the Blue MSMEs to emerge and compete, triggering processes of innovation and revitalization of business models.
- 3) The possibility of tapping into a pool of suppliers on a transnational level has amplified the opportunities and the market value for both SMES and KP

# The voucher approach is relevant thanks to its CREATION OF VALUE at every stage of the process and for all actors involved:

4) The call to access the voucher (money!) is a simplified procedure both for streamlined administrative rules and because it is an on line procedure on a dedicated portal called CyberSpace

5) The **funding system is quick and shortened:** KPs are paid directly by the MA

6) MSMEs are supported by KPs in the whole reporting and finalization voucher process

### The voucher approach is relevant especially for the MSMEs:

- Introduction of small scale innovation at the company level;
- Establish **new relationships** and expand their **network** in the MED area;

### Engage with knowledge providers and gain access to innovation support services;

Promote its business at **transnational** level;

Mediterranean

4helix+