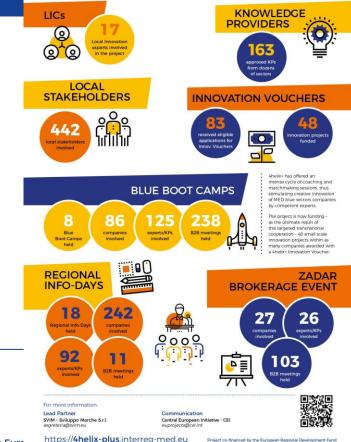

On his side, Leonardo Mostarda showed figures associated with the cyberspace use during 4helix, as well as the main cyberspace supported activities:

- 2000 emails
- 475 ticket served
- 40000 lines of code and HTML
- About 1000 documents uploaded
- Generation of 4 WEBSITES
- 163 DB columns over 14 tables
- 10TB space

### z Some numbers

- y 2000 emails
- y 475 ticket served
- y 40000 lines of code and HTML
- y About 1000 documents uploaded
- y Generation of 4 WEBSITES
- y 163 DB columns over 14 tables
- y 10TB space

The event thus analysed the 'before and after' experience of the 48 SMEs/KPs awarded with a 4helix+ €10,000 innovation voucher as well as it provided an overall analysis of 'before and after' the COVID-19 outbreak, in terms of its impact on blue economy sectors.

The innovation vouchers are the backbone of the project and are the greatest strength. LP SVIM was granted with the EURADA<sup>3</sup> Awards diploma recognising them as Best Development Agency of 2019 thanks to the experience in the promotion and development of the tool Voucher of Innovation in different fields.

Start date 01.02.2018

7 Countries

Associated Partners

**10** Partners

Budget **€2,2 M** 

Duration 30 months

#### **THROUGH THESE MAIN LEVERS:**

- coaching on creative innovation to maritime sectors' SMEs and START-Ups within BOOTCAMPS/infodays (where MSMEs can meet creative innovative Knowledge Providers)
- TESTING of an innovation voucher scheme offering € 480.000 funding to selected companies for creative innovation projects
- Conceiving creative projects through a transnational brokerage event and Matchmaking Tool