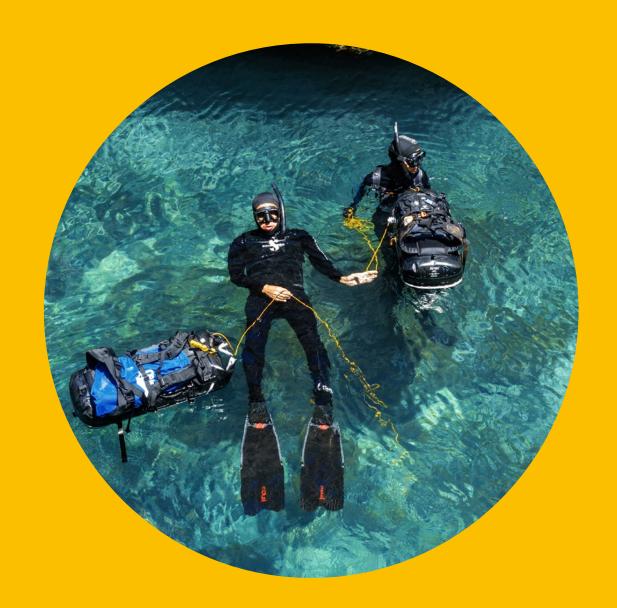

## WATCH THE SEA INNOVATIVE ECO-TOURISM EXPERIENCE

Blue Growth
Innovation
Creative
Eco-toursim
Med area
Marine ecosystem

WATCH THE SEA project aims at creating a new innovative eco-tourism experience, creating a new product engineering innovation to collect trash in oceans; contributing to scientific activities and research on macro-plastic pollution; developing an educational program, both for the customers and for professionals.

The project is aimed at the entire Med area, including and not limited to France, Spain, Italy, Croatia, Malta and Greece.

It actively contributes to the Blue economy by providing customers with a deep personal experience of the marine

It actively contributes to the Blue economy by providing customers with a deep personal experience of the marine ecosystemthroughtheorganizationofoutdooractivities involving swimming, snorkeling and hiking along the Mediterranean coastlines. The result is a new innovative, environmentally and socially responsible activity for the med economy.