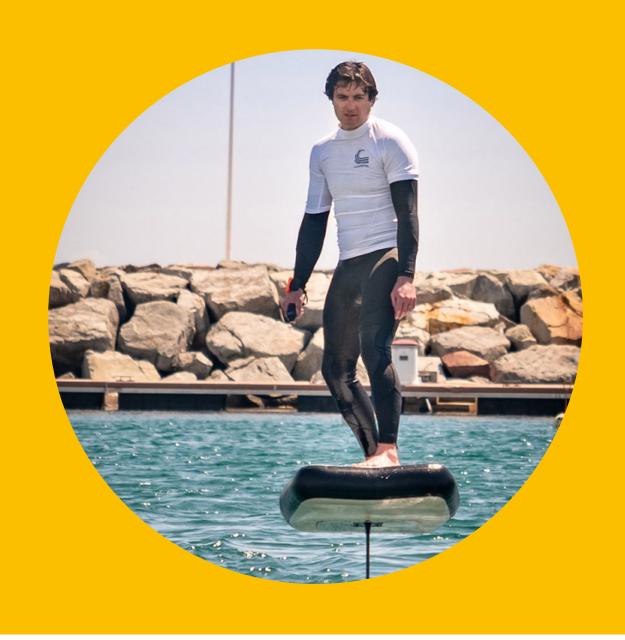

## Creation of promotional contents for the Whimsifoil

Blue Growth Innovation Creative Boat Ecological Sport

Whimsitech propose a new experience flight above water! The WhimsiFoil is a recreational watercraft consisting of an inflatable board mounted on a hydrofoil with a double electric motor. Whether the clients are used to foils or not, sporty or not, big or small, the modularity and stability of our electric hydroifoil guarantees everyone a quick grip. They will be able to change in a few gestures only the battery to prolong the pleasure, but also the board, the mast and the wings according to the user's carure and experience. WhimsiFoil can be assembled and dismantled

in just a few minutes and can be carried in the trunk of any small car.

Thanks to 4helix+, and our Croatian Knowledge Provider 4film, we create some high quality promotional video contents (including web promotion videos) to helps us to promote the Whimsifoil and encourage the development of a community around our product, the amazing experience it provides and the respect of the environment values it carries. The shooting takes place in Croatia.