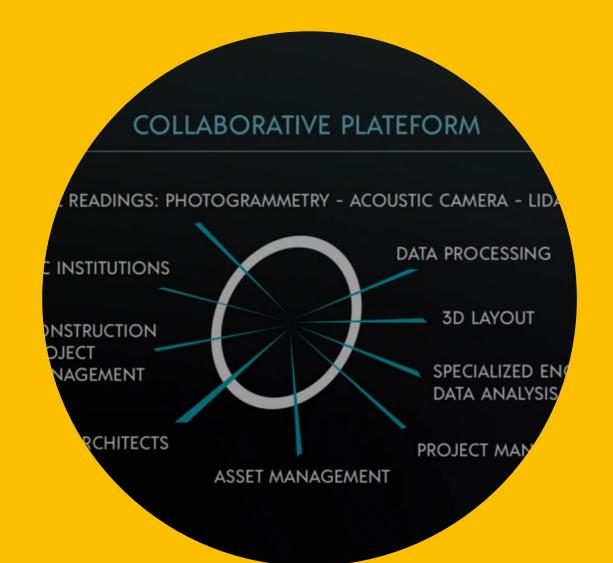

# SEE WHAT YOU CAN'T SEA ABIM 3D

Blue Growth
Innovation
Creative
Innovation
Immersive

ABIM realize audits of submerged and floating structures. In order to propose to the companies a digital tool for

decision support in the prioritization and the rationalization of maintenance interventions, we develop an innovative digital twin of visualization of the books based on the BIM tool.

Through our secure ABIM web platform, 3D scanning in immersive view of port infrastructures and immersed or floating structures as well as augmented reality, gives the opportunity to the managers to "see what they can't see" and highlight the elements degradation that could lead to an operating loss.

Assisted by Artificial Intelligence, the data we collect and analyze today is the foundation of predictive maintenance. It will develop the web application for both:

- to the companies, for the exploitation and the visualization of the reports
- to the technician, for the realization and the automatic analysis of the field audit

Thanks to 4helix+, our Knowledge Provider APINGO DESIGN help us to develop this innovative webplatform based on database management with 3D visualization / design solutions.

COMPANY