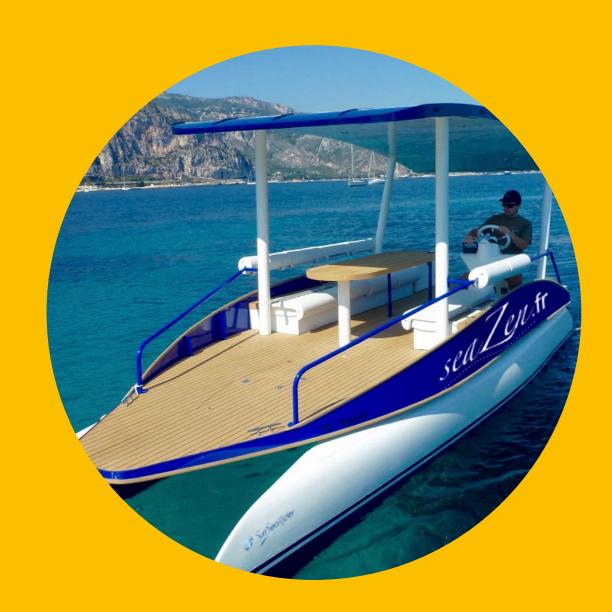

## Solution for the developpement of Solar Boating

Blue Growth Innovation Creative Boat Ecological Sport

Seamagine Eco Navigation operates a solar navigation base since 2016 with its brand seaZen®.

The solar boat is targeting a new market, a new audience and a new sector. His unique platform B2B2C integrates: solar boat rental processes inspired by the automotive industry; the solar boat without a license with its online training academy; multichannel distribution services for the hotel industry; the seaZen quality label.

SeaZen has already gained +3000 users final, 100% satisfaction and a growth rate x3/year. Since 2016, his 100% solar boat never needed to be connected to the power grid. The time has come to take advantage of the experience acquired with its website, which is now 3 years old.