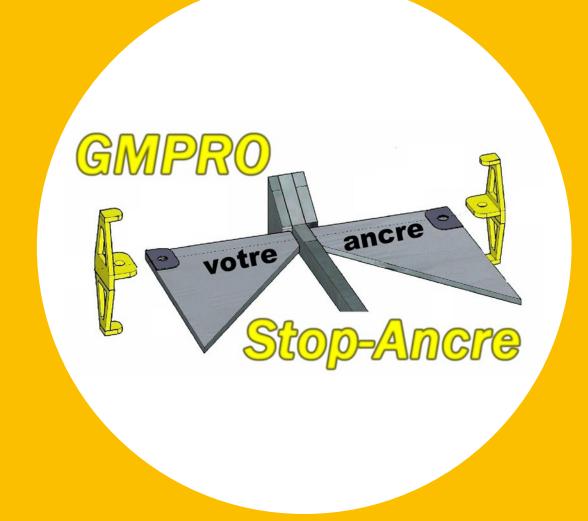

## Ecological anchor Stop Anchor

Blue Growth Innovation Creative Boat Innovation Ecological

GMPRO is a company dedicated to the design and sale of deck hardware compliant with the environment and marine biodiversity.

We develop a stabilizer kit for "Stop-Anchor", a flat anchor adopted by professionals as adding extra efficiency to the flat anchors of the market. This kit has convinced several local authorities as the Calanques National Park (Marseille), Ecogestes-Méditerranée, the Blue Plan Med and scientists, thanks to its effectiveness on the protection of living organisms

in sand, marine habitats and posidonia seaweed.

Thanks to 4helix+, we can take a new step of the development of our business, looking for investors and new customers. Our Knowledge Provider, Marha Conseil, provides us a useful assistance in the preparation and development of the business model, networking, negotiation assistance in the field of markets, technical feasibility, financial engineering and assistance in writing communication and the media.