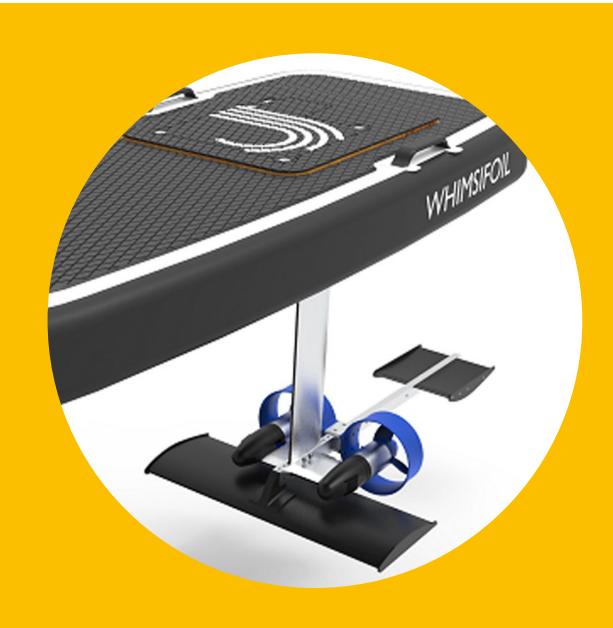

## Creation of promotional contents for the Whimsifoil

Blue Growth Innovation Creative Boat Ecological Sport

Whimsitech propose a new experience flight above water! The WhimsiFoil is a recreational watercraft consisting of an inflatable board mounted on a hydrofoil with a double electric motor. Whether the clients are used to foils or not, sporty or not, big or small, the modularity and stability of our electric hydroifoil guarantees everyone a quick grip. They will be able to change in a few gestures only the battery to prolong the pleasure, but also the board, the mast and the wings according to the user's carure and experience. WhimsiFoil can be assembled and dismantled

in just a few minutes and can be carried in the trunk of any small car.

Thanks to 4helix+, and our Croatian Knowledge Provider 4film, we create some high quality promotional video contents (including web promotion videos) to helps us to promote the Whimsifoil and encourage the development of a community around our product, the amazing experience it provides and the respect of the environment values it carries. The shooting takes place in Croatia.