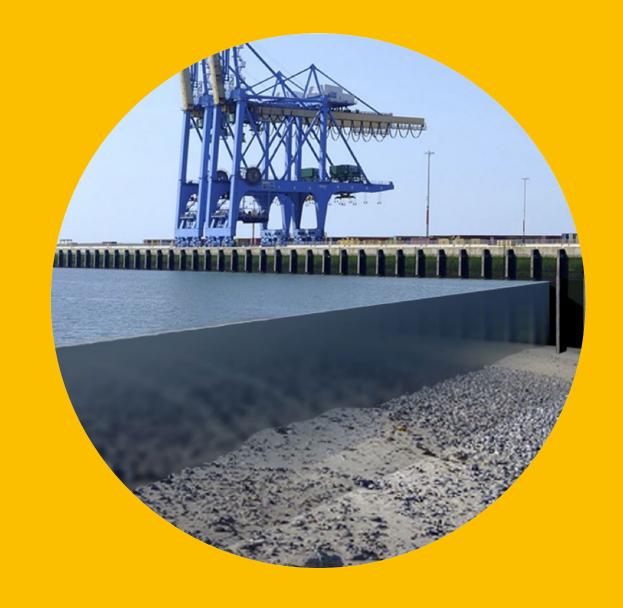

# SEE WHAT YOU CAN'T SEA ABIM 3D

Blue Growth
Innovation
Creative
Innovation
Immersive

ABIM realize audits of submerged and floating structures. In order to propose to the companies a digital tool for

decision support in the prioritization and the rationalization of maintenance interventions, we develop an innovative digital twin of visualization of the books based on the BIM tool.

Through our secure ABIM web platform, 3D scanning in immersive view of port infrastructures and immersed or floating structures as well as augmented reality, gives the opportunity to the managers to "see what they can't see" and highlight the elements degradation that could lead to an operating loss.