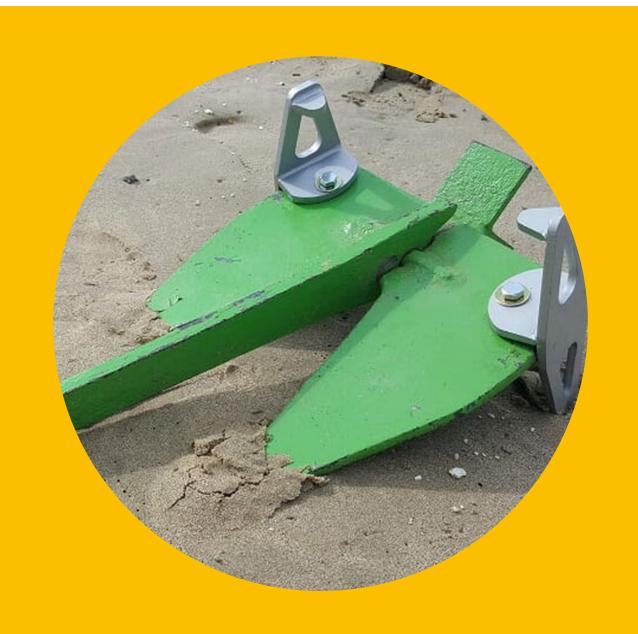

## Ecological anchor Stop Anchor

Blue Growth Innovation Creative Boat Innovation Ecological

GMPRO is a company dedicated to the design and sale of deck hardware compliant with the environment and marine biodiversity.

We develop a stabilizer kit for "Stop-Anchor", a flat anchor adopted by professionals as adding extra efficiency to the flat anchors of the market. This kit has convinced several local authorities as the Calanques National Park (Marseille), Ecogestes-Méditerranée, the Blue Plan Med and scientists, thanks to its effectiveness on the protection of living organisms

in sand, marine habitats and posidonia seaweed.

Thanks to 4helix+, we can take a new step of the development of our business, looking for investors and new customers. Our Knowledge Provider, Marha Conseil, provides us a useful assistance in the preparation and development of the business model, networking, negotiation assistance in the field of markets, technical feasibility, financial engineering and assistance in writing communication and the media.