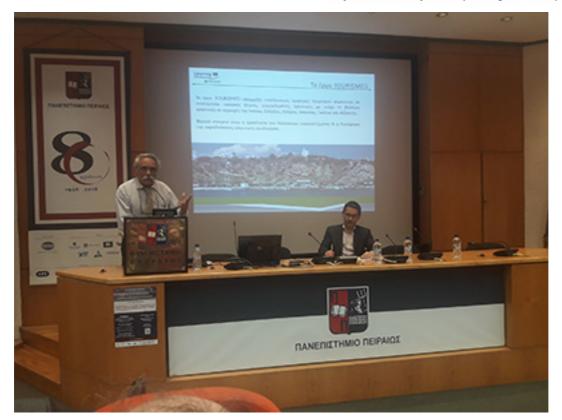

On the 20th of May 2019, in Piraeus (Greece, Municipality of Piraeus), the Regional event was organized by PP4 – University of Piraeus and was held at the Conference Hall, in the Central Building at University of Piraeus. The scope of the event was to discuss with fishermen and stakeholders the potential of fishing tourism activities in Greece and to present the TOURISMED crowd sourcing platform and the mobile application that allows the user to find details of Greek fish trips and book the fishing trips. Further, members of the Greek focus group who implemented the TOURISMED business model as a pilot, attended the training courses and participated in the study visit in Corsica had the chance to describe their experience and the advantages of being part of an organized fishing tourism focus group.

#### 2 Outcomes

On the 20th of May 2019, in Piraeus (Greece), University of Piraeus organized a regional TOURISMED event that took place at the Conference Hall, in the Central Building of the University of Piraeus. More than 80 participants, representatives from the fishing tourism business sector from Attica and from Greek islands, from the research community, from Ministry of Tourism and the ERDF Operational Programme of Fisheries and Maritime along with locals attended the event and had the chance to discuss about fishing tourism activity in Greece.