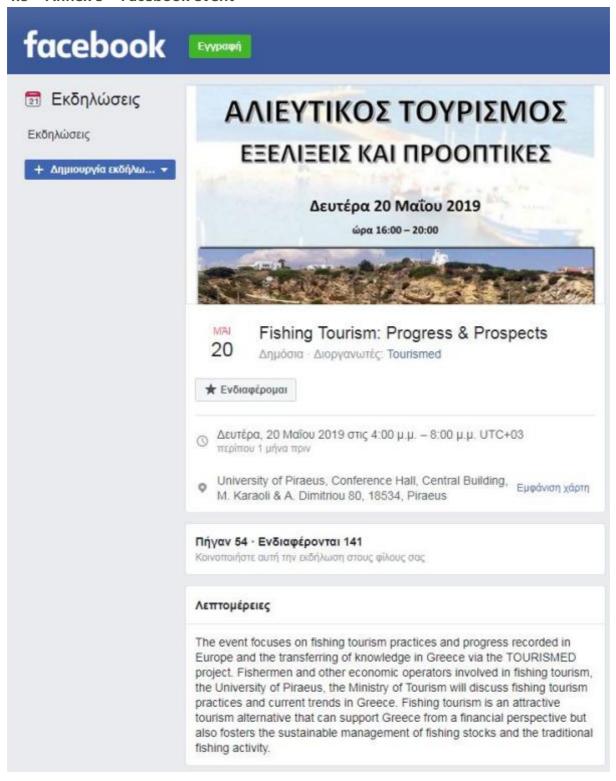

#### 4.5 Annex 5 - Facebook event

On the 20th of May 2019, in Piraeus (Greece, Municipality of Piraeus), the Regional event was organized by PP4 – University of Piraeus and was held at the Conference Hall, in the Central Building at University of Piraeus. The scope of the event was to discuss with fishermen and stakeholders the potential of fishing tourism activities in Greece and to present the TOURISMED crowd sourcing platform and the mobile application that allows the user to find details of Greek fish trips and book the fishing trips. Further, members of the Greek focus group who implemented the TOURISMED business model as a pilot, attended the training courses and participated in the study visit in Corsica had the chance to describe their experience and the advantages of being part of an organized fishing tourism focus group.