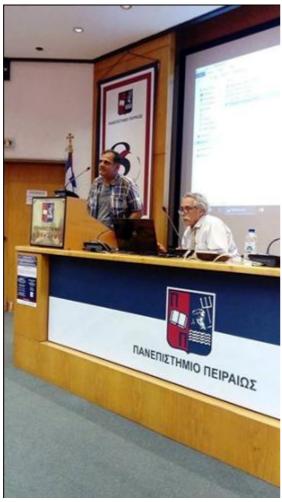

On the 20th of May 2019, in Piraeus (Greece, Municipality of Piraeus), the Regional event was organized by PP4 – University of Piraeus and was held at the Conference Hall, in the Central Building at University of Piraeus. The scope of the event was to discuss with fishermen and stakeholders the potential of fishing tourism activities in Greece and to present the TOURISMED crowd sourcing platform and the mobile application that allows the user to find details of Greek fish trips and book the fishing trips. Further, members of the Greek focus group who implemented the TOURISMED business model as a pilot, attended the training courses and participated in the study visit in Corsica had the chance to describe their experience and the advantages of being part of an organized fishing tourism focus group.

#### 2 Outcomes

On the 20th of May 2019, in Piraeus (Greece), University of Piraeus organized a regional TOURISMED event that took place at the Conference Hall, in the Central Building of the University of Piraeus. More than 80 participants, representatives from the fishing tourism business sector from Attica and from Greek islands, from the research community, from Ministry of Tourism and the ERDF Operational Programme of Fisheries and Maritime along with locals attended the event and had the chance to discuss about fishing tourism activity in Greece.