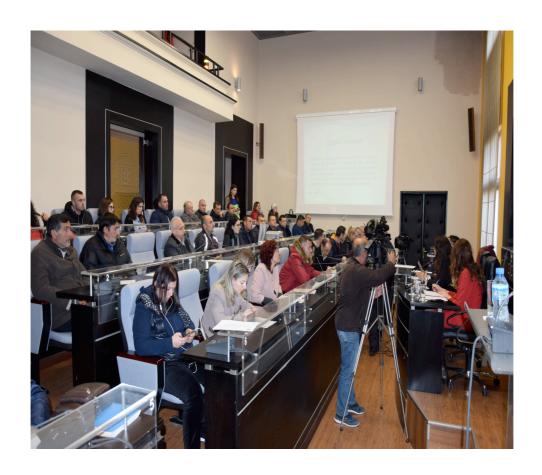

#### 1. Objectives of the activity

The objective of the Press Conference is to spread general information about the project and at the same time to communicate the launch the of the "Bespoke" business model implementation. In order to adapt the local needs and potentials a meeting with local stakeholders and project focus groups was organized by Municipality of Durres.

This public event held on 18<sup>th</sup> of December 2017 in the premises of Durres Municipality, targeted project partner's staff, representatives from national and local public institutions, business community, fishermen, tour operators, academic institutions, civil society organizations, etc.

## 3. Target group of the event

A maximum of 56 participants were represent:

- Local media representatives
- Decision makers and technical staff of the project partner (Municipality of Durres)
- National public authorities (Ministry of Tourism & Environment, Albanian National Tourism Agency, Agency of Fisheries and Aquaculture)
- Regional and local public authorities (Prefecture of Durres, the District Council of Durres)
- Academic Institutions (University of Durres, Agriculture University of Tirana)