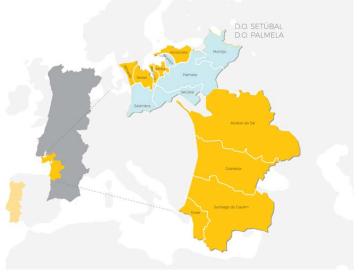

#### AVIPE – grapevine growers association in Palmela

- About 3500Ha technical assistance on grapevine
- About 300 farmers assisted

European Med-clusters Boosting Remunerative Agro-Wine Circular Economy (ref. no 3182) WP No. / Activity No. / Deliverable No. <Partner Rensponsible>