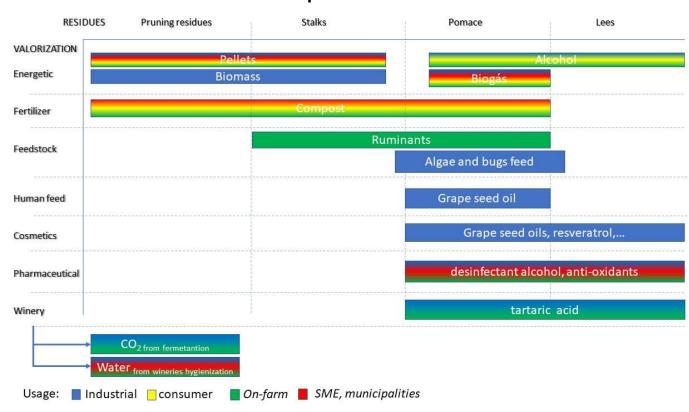

# Wine sector waste map

Project co-financed by the European

Regional Development Fund

Project co-financed by the European Regional Development Fund