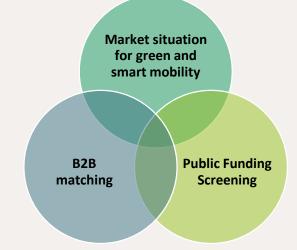

# The Green mind project

& its results

Between 2018 and 2020, the Green mind project has tested three **pilot services** designed to improve the competitiveness and innovation capacity of SMEs in the green and smart mobility industry. These pilot services have been set up and tested in eight regions around the Mediterranean, including Region of Central Macedonia in Greece, and will eventually form a new generalised service offer in each of the eight regions involved.