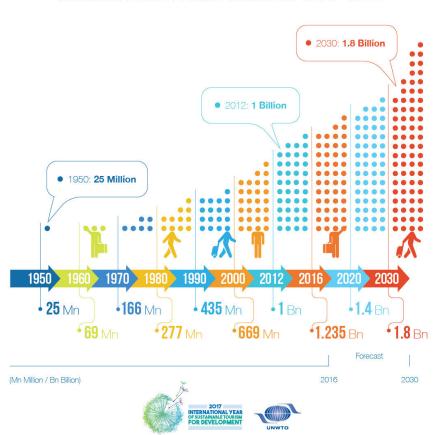

Since over the past ten year the cruise tourism has increased significantly around the world, it's becoming increasingly relevant and indispensable to consider the impact of cruise industry in the urban planning and sustainable mobility and tourism policies. If not well-managed, it runs the risk of affecting the environment, mobility and cultural heritage of cruise destinations, with a significant impact on local communities as well. Therefore, it's crucial to plan and act in this matter.