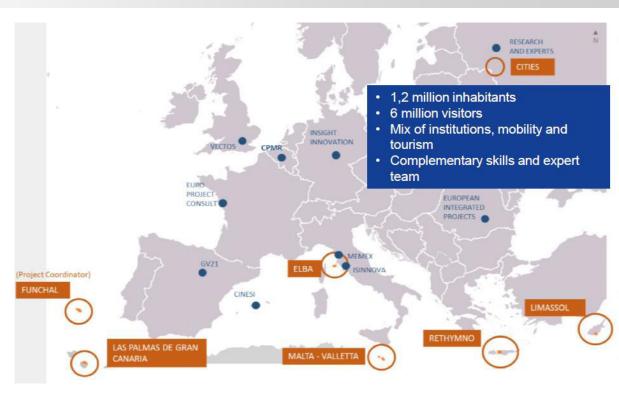

#### 3. Speakers

The five presentations are described below with information of the speakers and themes.

- Andreia Quintal of the Horários do Funchal, representing the CIVITAS project Destinations, was the
  first keynote speaker and made a presentation on the "Main hindrances and opportunities for a
  sustainable tourist mobility". The CIVITAS project Destinations builds up an integrated approach to
  address mobility and tourism, testing balanced strategies to face the rising challenges of these two
  growing sectors and to achieve sustainable development and a better quality of life and therefore,
  presenting this experience gives an added value to the LOCATIONS final capitalization event.
- Fabio Tomasi, the Coordinator of LOCATIONS Project, from AREA Science Park, made a presentation
  on the "The experience of LOCATIONS", briefly showing the LOCATIONS results, methodology and
  lessons learnt.
- Alfredo Serrano, the President of the Cruise Liners International Association (CLIA), made a presentation on the "Sustainability in the cruise industry", showing what the Cruise industry is doing in the field of sustainability, both on and offshore. To better know and receive insights from the cruise industry related to its sustainable developments it's gives an important overview and added value to the LOCATIONS final capitalization event, as well as a baseline for future innovative solutions, projects and cooperation.
- Roberta Lixia, JS Interreg MED, made a presentation on the "Tourism and Mobility within the Interreg MED framework".