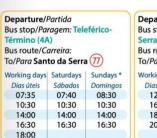

al.

A popularidade desta freguesia deve-se sobretudo ao ambiente natural de inspiração romântica, proporcionado pela luxuriante vegetação e pelo clima ameno, onde podemos encontrar algumas belas quintas, que atraem muitos visitantes.

Uma das mais notáveis é a Quinta Blandy ou da Junta. A casa data de finais do século XIX, em seu redor desenvolveu-se um arande parque ajardinado com árvores seculares e inclui vários animais, veados, cavalos, pavões e outras aves. Num canto da quinta encontra-se um miradouro que oferece uma bonita vista sobre o vale de Machico e onde também é possível ter um vislumbre da ilha do Porto Santo.

Um dos principais produtos agrícolas desta freguesia é o pero, muito utilizado para produzir a sidra. Todos os anos, em setembro, realiza-se a Mostra anual da Sidra.



<sup>\*</sup> and Holidays/ e Feriados

| us stop/Par<br>erra, T-77 (             |           | ito da    |
|-----------------------------------------|-----------|-----------|
| us route/Co                             |           |           |
| o/Para Fun                              | chal 77   |           |
| orking days                             | Saturdays | Sundays * |
| Dias úteis                              | Sábados   | Domingos  |
|                                         | 16.15     | 12.00     |
| 12:00                                   | 16:15     | 12:00     |
| 12:00<br>16:15                          | 18:00     | 16:15     |
| 110000000000000000000000000000000000000 |           |           |



## CIVITAS DESTINATIONS MAIN LESSONS LEARNT



It is **not enough** to prom