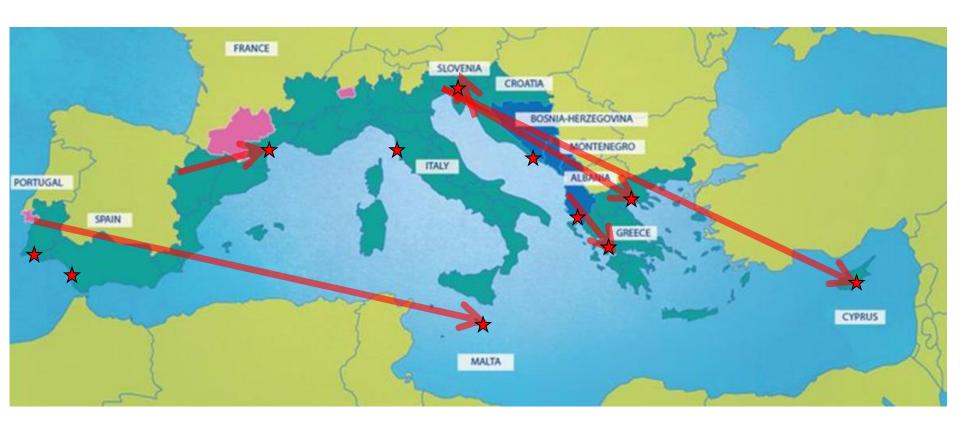

#### 4. Stakeholders

The LOCATIONS final capitalization event was attended by a total of 57 people. As for the classification of stakeholders, the main groups are the following:

- Local Public Authority: This is composed mainly by Municipalities, and it is very important that attendees belonged to different departments: from Tourism Dept. To Urban Planning Dpt. This shows the wide area of knowledge reached by the LOCATIONS project and by the final event.
- **Port Authority**: this was the other big group attending the event together with Local Public Authority. In this case, the representation reached a good number of ports from the Med area.
- Interest group: This is a specially interesting group since it is including cruise lines, but also the cruise terminal in Málaga, citizen organisations and NGOs like the Bike Association from Málaga.
- **Business Support Organisation**: the attendance by public and private organisations supporting local businesses is an excellent addition, since they are very often involved in spreading information among companies, and the fact that they take into account cruise tourism, tourism and sustainability as a whole, it will definitely bring new possibilities related to LOCATIONS development.
- **University**: Also, important due to the task of education and reinforcement of information that they are carrying out every day to the professionals of today and tomorrow.
- There is also a **mix** of independent workers and representatives from other Interreg Med projects, guaranteeing the spreading of info to areas and sectors beyond our community.

#### 5. Conclusions

The LOCATIONS final capitalization event has successfully been organized in Malaga. In terms of attendees, the goal was 50 different stakeholders and the event had a total of 57 attendees.