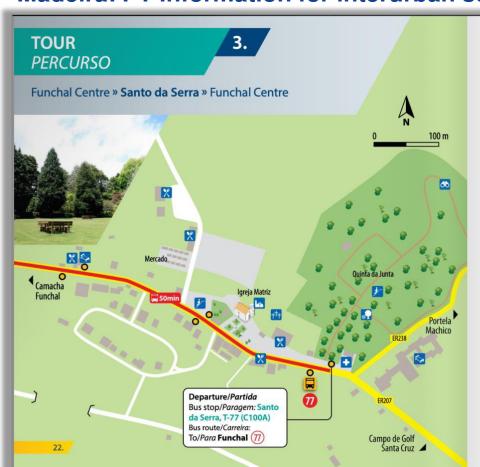

comes the celebrations of Nossa Senhora do Monte, the religious patroness of the diocese and of the city of Funchal

A Igreja de Nossa Senhora do Monte foi construída no séc.XVIII sobre os alicerces da primitiva ermida do séc. XV. Em 1748 um terramoto deixou a igreja destruída, tendo sido reconstruída em 1818. No altar-mor encontra-se a imagem de Nossa Senhora do Monte, venerada desde os primórdios do povoamento da ilha da Madeira. O túmulo de Carlos Habsburgo, Imperador da Áustria, da Hungria e da Boémia, exilado em 1921 na Madeira, encontra-se numa capela lateral.

No dia 15 de agosto celebra-se o dia de Nossa Senhora do Monte, padroeira da Diocese e da cidade do Funchal.



#### WP7 - Attractive, clean, accessible and efficient PT



#### Madeira: PT Information for interurban service





#### Santo da Serra

This romantic little village with mild climate is filled with beautiful lush gardens and beautiful country houses or "Quintas" attracting many visitors.

One of the most remarkable places is Quinta da Junta, which is the former home of the Blandy family. This charming property was built according to a colonial British style from the XIX century. Around the main house, colourful gardens and enchanting trees arose. The property also has a variety of wildlife, including deer, horses and birds.

On a corner of the property, a belvedere overlooks the Machico valley. This viewpoint is definitely worth a look, because, with a clear sky, it's possible to admire from there Porto Santo Island.

One of the main agricultural productions of Santo da Serra is apples that grow al