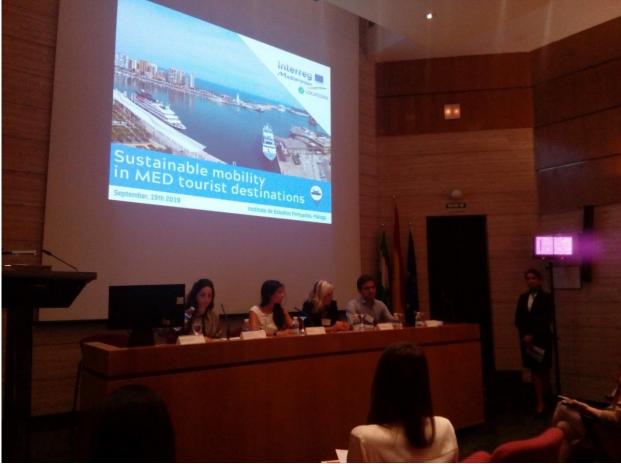

#### 3. Speakers

The five presentations are described below with information of the speakers and themes.

- Andreia Quintal of the Horários do Funchal, representing the CIVITAS project Destinations, was the
  first keynote speaker and made a presentation on the "Main hindrances and opportunities for a
  sustainable tourist mobility". The CIVITAS project Destinations builds up an integrated approach to
  address mobility and tourism, testing balanced strategies to face the rising challenges of these two
  growing sectors and to achieve sustainable development and a better quality of life and therefore,
  presenting this experience gives an added value to the LOCATIONS final capitalization event.
- Fabio Tomasi, the Coordinator of LOCATIONS Project, from AREA Science Park, made a presentation
  on the "The experience of LOCATIONS", briefly showing the LOCATIONS results, methodology and
  lessons learnt.
- Alfredo Serrano, the President of the Cruise Liners International Association (CLIA), made a presentation on the "Sustainability in the cruise industry", showing what the Cruise industry is doing in the field of sustainability, both on and offshore. To better know and receive insights from the cruise industry related to its sustainable developments it's gives an important overview and added value to the LOCATIONS final capitalization event, as well as a baseline for future innovative solutions, projects and cooperation.
- Roberta Lixia, JS Interreg MED, made a presentation on the "Tourism and Mobility within the Interreg MED framework".

Pedro Marín the Director of Observatorio del Medio Ambiente Urbano (OMAU) of Malaga, made a
presentation on the "Málaga as a sustainable tourist destination", showing the best cases and
changes made in Malaga, to promote the wellbeing of citizens and tourists, as well the environmental
sustainability.