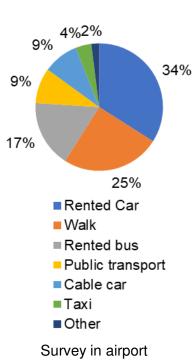

nd tourists are crucial.
- Supportive activities were developed to have more data available.



Environmental Monitoring Station in Madeira

# Madeira - mobility patterns of tourists Important findings Mobility and Tourism Surveys 2018



- 64% Used the internet to purchase their travel;
- 71% Additional discounts would make PT more attractive;
- > 85% Unknow PT brochures/leaflets, PT website and mobile app;
- 52% of the frequent tourists who used PT on their last visit to Madeira did so again;
  - 41% PT users Lack of information online/bus stops (schedules, prices, routes, etc.);
  - 17% PT users PT buses are old and full;
  - 11% PT users Difficulty interpreting the PT information;
- 89% Have a smartphone; and 68% used the smartphone/internet during their stay.

# Tourists modal share



#### Madeira - mobility patterns of tourists Actions needed



- Reach the tourists at an earlier stage of the journey Better web information
- Increase the knowledge and use of PT website and mobile app;
- Reinforce the commercial strategy through the ticket sales on board the ships, right outside the ships, hotels and at the airport;
- Reinforce the communication strategy, with more detailed information;
- Improve the quality of the information at the bus stops;
- Improve the information provided by the employees.

#### WP3- Safety and accessible public spaces



#### **Rethymno and Madeira - Mobility** Plans for schools and university communities

- ✓ Involvement of school teachers, directors and parents' association
- √ School mobility surveys
- ✓ Audit to the surrounding public spac