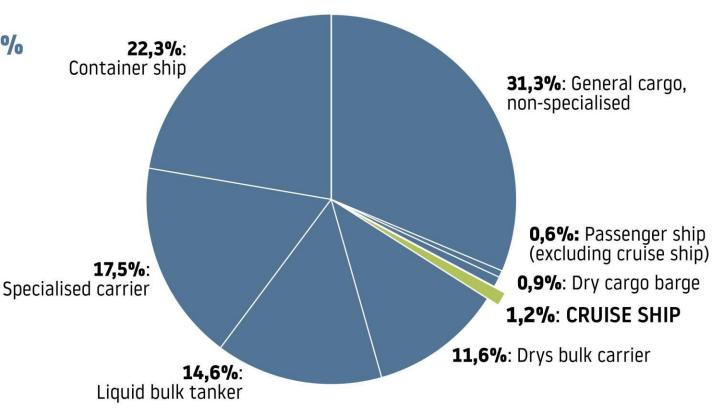

generado por las máquinas para producir agua potable y para calefacción. Uso del agua "técnica" (como la de la condensación de las unidades A/C) para usos que no requieran sea potable (Inodoros, lavandería, fregado cubiertas, etc).









#### 2 - Emisiones atmosféricas

- **Tercer estudio IMO Greenhouse Gas:** CO2 generado sector cruceros 35 M Tn vs 800 MTn del total de Shipping (4.5%) en 2012. Estudios posteriores, 2017, lo estiman en 19.3 M Tn (2.6%).
- Otras emisiones en mismo orden de magnitud.
- Exigencia superior al cumplimiento de la normativa en SOx, NOx y PM.



#### 2 - Emisiones atmosféricas: en Puerto

 Los cruceros representan ~1.24% de las emisiones de los barcos cuando atracados en puertos europeos (EERA Report).

Total fraction of EU at-berth emissions by vessel type.







#### 2 - Emisiones atmosféricas: cumplimiento

- MARPOL Annex VI: Prevention of Air Pollution from Ships.
- Estricto cumplimiento: Ninguna detención por incumplimientos MARPOL Annex VI en la industria cruceros vs 148 detenciones en EU. Thetis/EU Database (2014-15).
- Las líneas de CLIA están preparadas para el nuevo límite global en contenido azufre de los combustibles marinos en 2020 del 0.5%: mediante uso de combustible bajo en azufre, sistemas de lavado de gases de escape (EGCS) o propulsión por GNL.





## 2 - Emisiones atmosféricas: Buenas prácticas - EGCS

- 60% de la capacidad ya incorpora Sistema de lavados de gases de escape (EGCS) que cumplen o exceden la nueva normativa 2020. 50% de las nuevas construcciones incorporan tecnología EGCS.
- Nuestro miembros nos informan de q