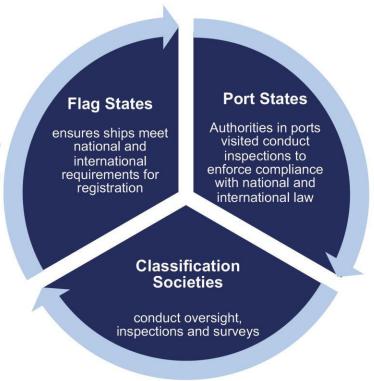

e viaje25,000 agentes de viaje50+ navieras

260 barcos que representan el 95% de la capacidad

125 nuevos barcos en cartera

28.6 millones de clientes al año (530,000 en España)



#### DATOS SOBRE LA INDUSTRIA DE LOS CRUCEROS

- Los cruceros representan menos del 1% de los más de 50,000 barcos en la industria global del transporte marítimo.
- La de cruceros es un industria muy regulada:
  - Supervisión e inspección por parte del país de bandera y del estado ribereño.
  - Sujeto a multas e incluso detenciones del navío en caso de no cumplimiento.
- Las líneas de cruceros cumplen estrictamente y, con frecuencia, exceden las normativas internacionales.
- Previsión de crecimiento/renovación de la flota como nunca antes se había visto; +126 barcos que incorporarán la tecnología más avanzada.





## LA LÍNEAS DE CRUCERO SON...

- Líderes en innovación medioambiental más \$15,000 Mi invertidos en combustibles alternativos; más de \$1,000 Mi invertidos en tecnología para el desarrollo de combustible.
- Comprometidas colaborando con importantes ONGs en el mundo.
- Acometiendo acciones concretas la industria está hacienda su parte para cumplir los ambiciosos objetivos de reducción gases efecto invernadero de la OMI.



# AREAS

La industria de los cruceros está comprometida en ir más allá del mero cumplimiento de la normativa, mediante la inversion en tecnologías innovadoras:

1 Gestión de residuos (Solidos y liquidos) 2 Emisiones atomsféricas

3
Eficiencia energética
y reducción de GEI





## 1 - Gestión de residuos: cumplimiento

- International Convention for the Prevention of