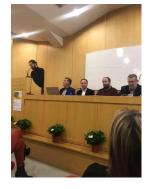

#### 1. Introduction

This report includes the minutes, the agenda, the participants list and a short photo gallery from the Final Conference that was organised by the University of Thessaly on 4/12/2019 in Volos of Greece, in the context of the MED Greenhouses project.

#### Agenda session 1 – Sustainable Agriculture & Energy Efficiency The MED Greenhouses project

09:00 - 09:30 Registration

**09:30 – 09:45** Welcome Speech (*Project Coordinator - Prof. Papachatzis*)

**09:45 – 10:00** Welcome Speech (Governor of Thessaly – K. Agorastos)