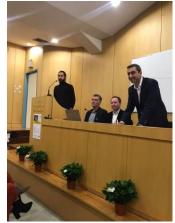

#### 1. Introduction

This report includes the minutes, the agenda, the participants list and a short photo gallery from the Final Conference that was organised by the University of Thessaly on 4/12/2019 in Volos of Greece, in the context of the MED Greenhouses project.

#### Agenda session 1 – Sustainable Agriculture & Energy Efficiency The MED Greenhouses project

09:00 - 09:30 Registration

**09:30 – 09:45** Welcome Speech (*Project Coordinator - Prof. Papachatzis*)

**09:45 – 10:00** Welcome Speech (Governor of Thessaly – K. Agorastos)