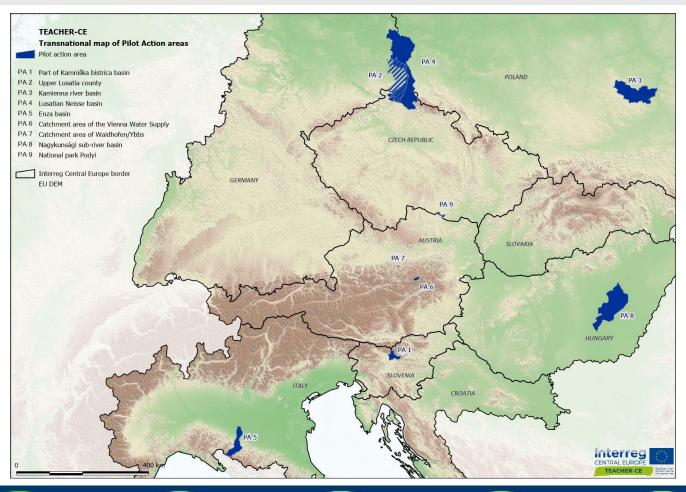

- Final Conference 2<sup>nd</sup> February 2022
- Implementation of the CC-ARP-CE Toolbox in Pilot Actions
- Austrian Research Centre for Forests | Viktoria Valenta, Debojyoti Chakraborty, Silvio Schueler

### **STORYLINE**



Pilot Actions

Identification Of Gaps Bridging Of Gaps



Partner Testing

Stakeholder Testing



# WHAT IS A PILOT ACTION?

























# WHERE ARE THE PILOT ACTIONS?







# PILOT ACTIONS & THEIR ISSUES



|                     | Drought                    | Floods                             | Drinking water protection | Forest<br>sustainability   |  |  |
|---------------------|----------------------------|------------------------------------|---------------------------|----------------------------|--|--|
| Agricultural areas  | PA2, PA3, PA4,<br>PA5, PA8 | PA1, PA2,<br>PA3, PA4,<br>PA5, PA8 | PA1, PA2, PA3, PA5, PA8   |                            |  |  |
| Forest              | PA2, PA3, PA4,<br>PA8      | PA1, PA2,<br>PA3, PA4              | PA1, PA2, PA6, PA7, PA8   | PA3, PA6, PA7,<br>PA8, PA9 |  |  |
| Pastures            |                            |                                    | PA6, PA7                  | PA6, PA7                   |  |