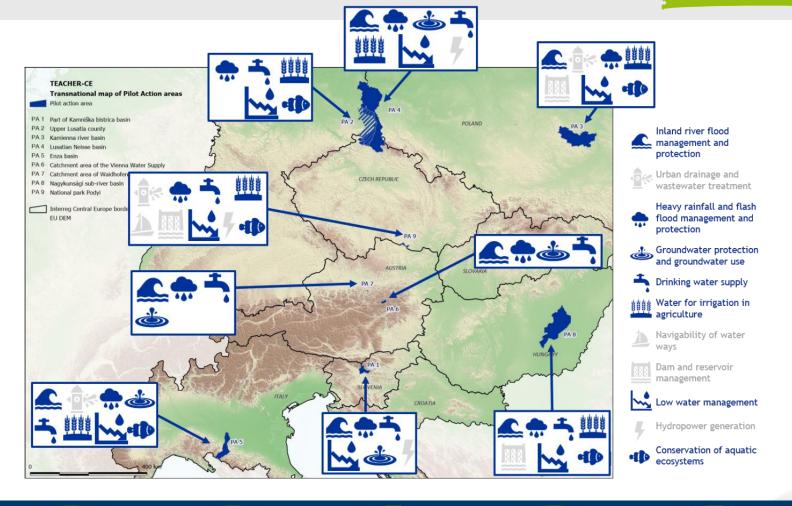

# WHERE ARE THE PILOT ACTIONS?

# PILOT ACTIONS & THEIR ISSUES

|                     | Drought                    | Floods                             | Drinking water protection | Forest<br>sustainability   |  |  |
|---------------------|----------------------------|------------------------------------|---------------------------|----------------------------|--|--|
| Agricultural areas  | PA2, PA3, PA4,<br>PA5, PA8 | PA1, PA2,<br>PA3, PA4,<br>PA5, PA8 | PA1, PA2, PA3, PA5, PA8   |                            |  |  |
| Forest              | PA2, PA3, PA4,<br>PA8      | PA1, PA2,<br>PA3, PA4              | PA1, PA2, PA6, PA7, PA8   | PA3, PA6, PA7,<br>PA8, PA9 |  |  |
| Pastures            |                            |                                    | PA6, PA7                  | PA6, PA7                   |  |  |
| Tourism             |                            |                                    | PA6                       | PA6                        |  |  |
| Urban and           |                            | PA1, PA3,                          | PA1, PA3, PA5             |                            |  |  |
| industrial<br>areas |                            | PA5                                |                           |                            |  |  |