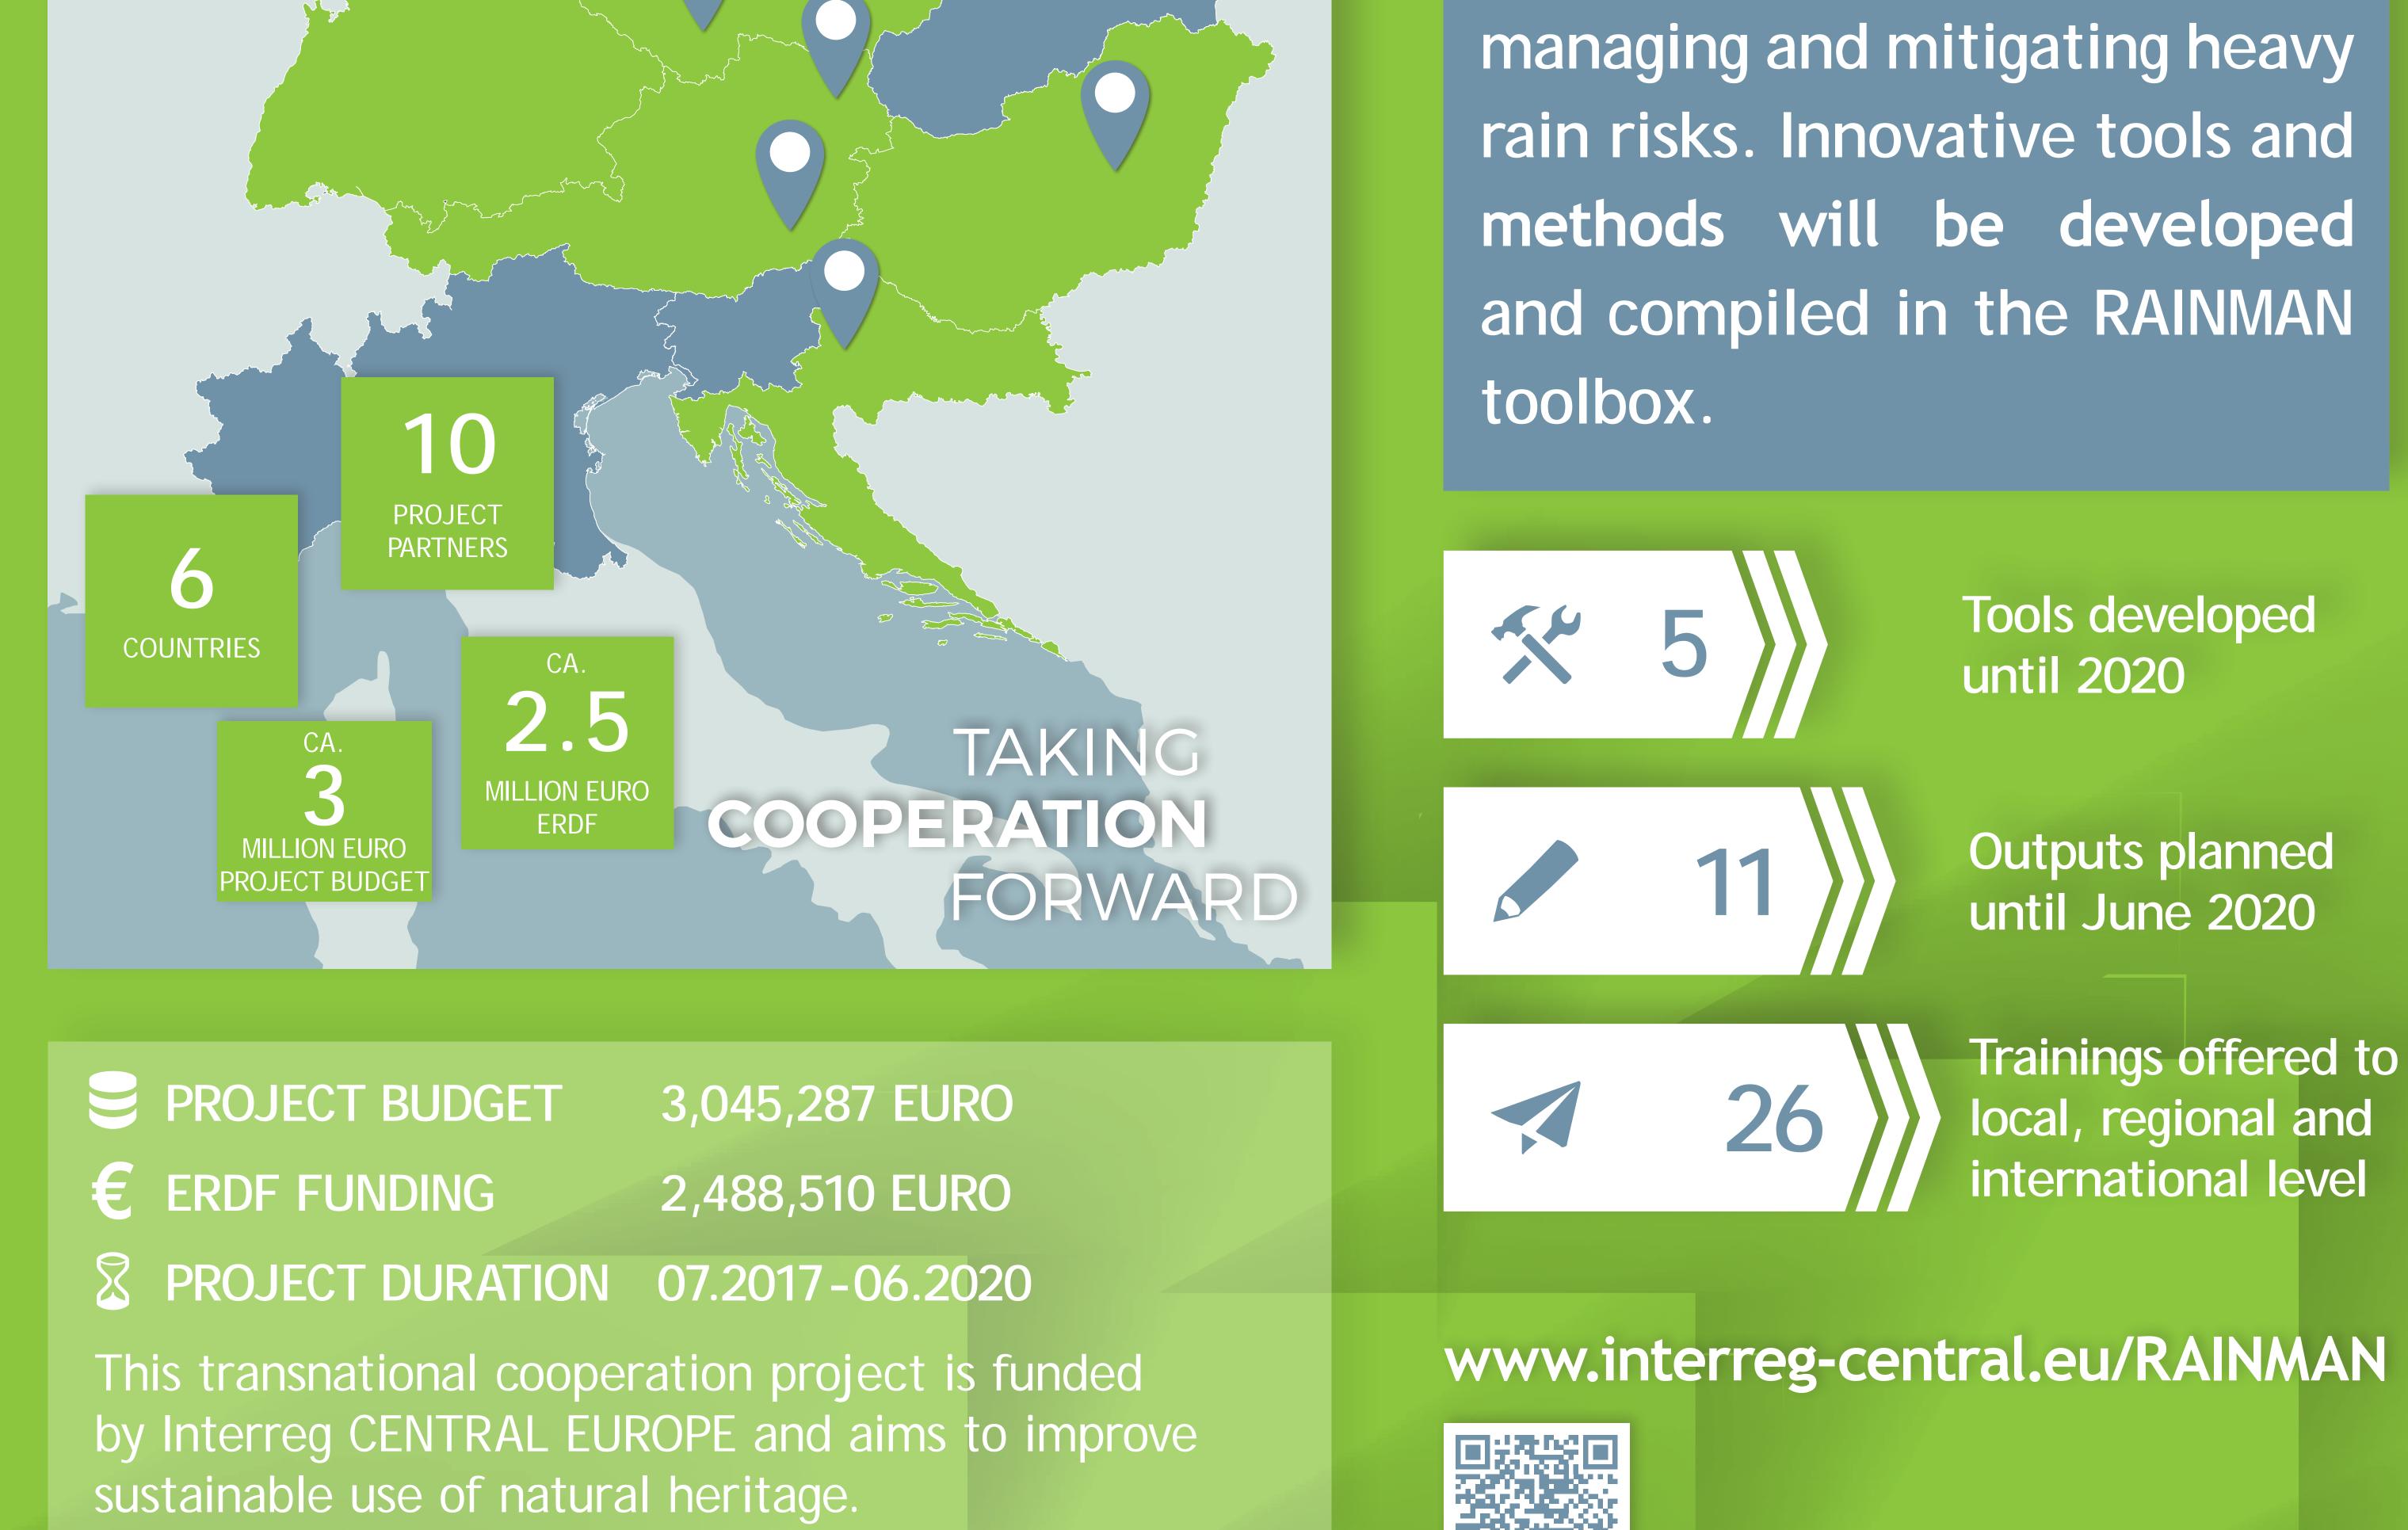

## INTEGRATED HEAVY RAIN RISK MANAGEMENT

Germany Austria Croatia Czech Republic Hungary Poland HEAVY RAIN EVENTS can cause flooding at any location with only very short warning time. It is one of the most substantial natural hazards in Europe.

WHAT WE DORAINMANsupportspublicauthorities, cities and regions in