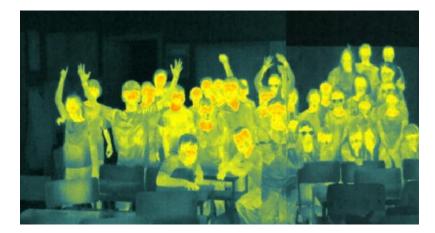

We presented TEESCHOOLS project, a project co-financed by the European Regional Development Fund, and more generally what a European project is and the actions we carry out.

The workshops were interactive in character. Presenters from City of Split, HEP ESCO and PROJEKTNI BIRO SPLIT presented the PowerPoint "Raising awareness of sustainable, environmental and energy behaviours in elementary schools". Since all pupils were rather small children, we have adapted our discourse and we have turned our workshop more towards interactive discussion with children and playful activities. We outlined the Earth's clean energy needs, and outlined a basic way for children to contribute locally to energy and water savings. The animated film "Think of Tomorrow" was presented, which aims to encourage positive and responsible behaviour in the daily use of energy. Representatives of HEP ESCO d.o.o. introduced laser length measurement sensor and thermal imaging devices to help children understand through play how technology contributes to energy efficiency.