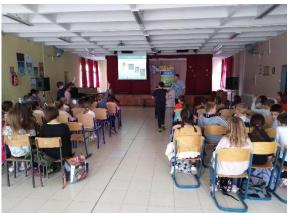

## Elementary school "Trstenik"

Two workshops were held on October 24<sup>th</sup>, 2019 for third graders – classes 3a, 3b, 3c and 3d.

79 children in total accompanied by 4 school staff members attended the workshops.

## Elementary school "Gripe"

Two workshops were held, first on October 24<sup>th</sup>, 2019 for second graders – classes 2a and 2b, and second on October 25<sup>th</sup>, 2019 for second graders – class 2c.

## Elementary school "Bol"

Two workshops were held, first on October 24<sup>th</sup>, 2019 for second graders – classes 2a and 2b, and third graders – classes 3a, 3b and 3c.

107 children in total accompanied by 7 school staff members attended the workshops.