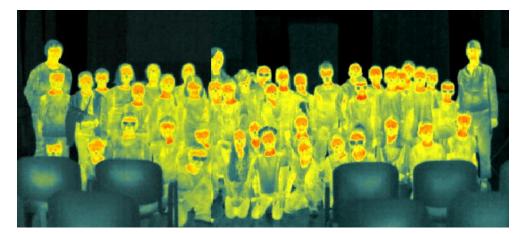

We presented TEESCHOOLS project, a project co-financed by the European Regional Development Fund, and more generally what a European project is and the actions we carry out.

The workshops were interactive in character. Presenters from City of Split, HEP ESCO and PROJEKTNI BIRO SPLIT presented the PowerPoint "Raising awareness of sustainable, environmental and energy behaviours in elementary schools". Since all pupils were rather small children, we have adapted our discourse and we have turned our workshop more towards interactive discussion with children and playful activities. We outlined the Earth's clean energy needs, and outlined a basic way for children to contribute locally to energy and water savings. The animated film "Think of Tomorrow" was presented, which aims to encourage positive and responsible behaviour in the daily use of energy. Representatives of HEP ESCO d.o.o. introduced laser length measurement sensor and thermal imaging devices to help children understand through play how technology contributes to energy efficiency.