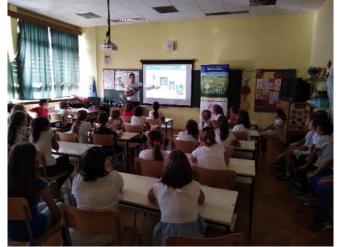

## 1. Overview of open lessons

In preparation, it was decided that we would focus our lessons on educating and raising awareness of the energy efficiency of young children in primary schools. We realized the importance of instilling values in general about energy conservation and teaching children to look after the environment and energy while they were young.

We presented TEESCHOOLS project, a project co-financed by the European Regional Development Fund, and more generally what a European project is and the actions we carry out.

The workshops were interactive in character. Presenters from City of Split, HEP ESCO and PROJEKTNI BIRO SPLIT presented the PowerPoint "Raising awareness of sustainable, environmental and energy behaviours in elementary schools". Since all pupils were rather small children, we have adapted our discourse and we have turned our workshop more towards interactive discussion with children and playful activities. We outlined the Earth's clean energy needs, and outlined a basic way for children to contribute locally to energy and water savings. The animated film "Think of Tomorrow" was presented, which aims to encourage positive and responsible behaviour in the daily use of energy. Representatives of HEP ESCO d.o.o. introduced laser length measurement sensor and thermal imaging devices to help children understand through play how technology contributes to energy efficiency.