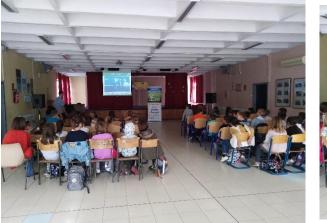

## Elementary school "Trstenik"

Two workshops were held on October 24<sup>th</sup>, 2019 for third graders – classes 3a, 3b, 3c and 3d.

79 children in total accompanied by 4 school staff members attended the workshops.

## Elementary school "Gripe"

Two workshops were held, first on October 24<sup>th</sup>, 2019 for second graders – classes 2a and 2b, and second on October 25<sup>th</sup>, 2019 for second graders – class 2c.

## Elementary school "Bol"

Two workshops were held, first on October 24<sup>th</sup>, 2019 for second graders – classes 2a and 2b, and third graders – classes 3a, 3b and 3c.

107 children in total accompanied by 7 school staff members attended the workshops.