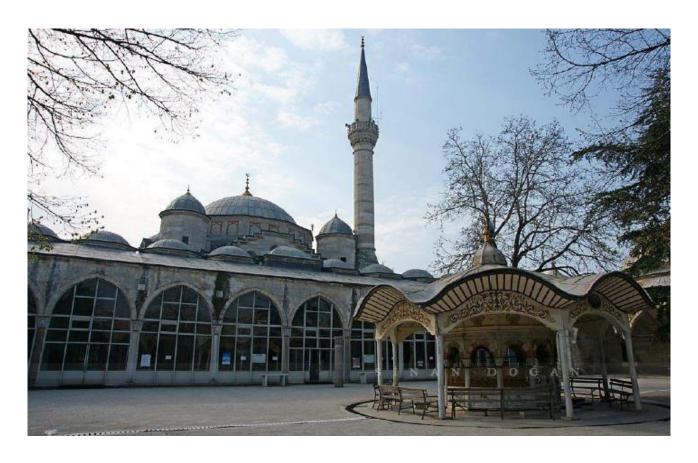

Edirne, which is our third city in terms of richness of historical artifacts after Istanbul and Bursa, continues to be a museum city despite the fact that most of the existing works are lost with two big fires, earthquakes and four invasions. Because the Ottoman Empire was once the capital city, the city was surrounded by historical monuments such as the Cham, mosque and bazaar. There are 612 historical works reflecting the Ottoman Turkish culture throughout the city. Selimiye Mosque and Kulliye are also included in UNESCO World Cultural Heritage list. All these historical and cultural values make a great contribution to the culture tourism in the country (www.edirne.bel.tr).