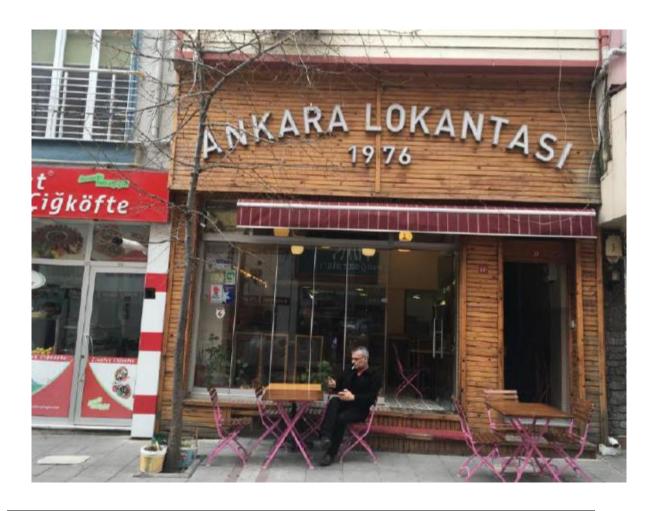

•Arslanzade (Saraçlar Caddesi)

| Name            | Arslanzade (Saraçlar Caddesi)                   |
|-----------------|-------------------------------------------------|
|                 | Sabuni Mah. Saraçlar Cd. No:11, 22020 Edirne    |
| Address         | Merkez/Edirne, Türkiye                          |
|                 | 41° 40' 35.6" North, 26° 33' 10.3" East         |
| GPS Coordinates | ( 41.676120, 26.552309 )                        |
| Phone           | +90 284 212 04 05                               |
|                 | Almond paste, kavala cookies, Turkish delights, |
| Foods in Menu   | kallavi, deva-i misk.                           |
|                 | ,                                               |