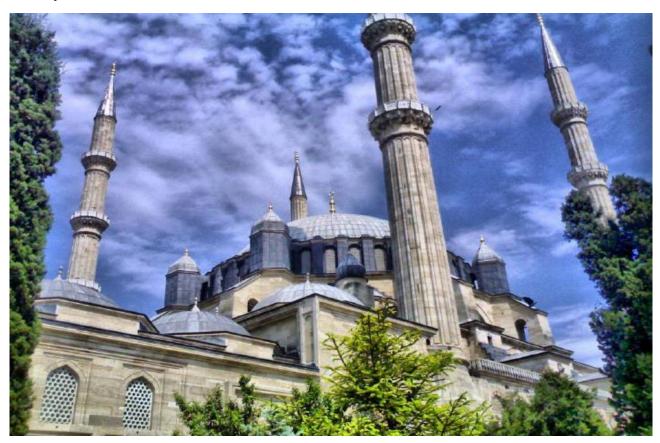

Edirne, which is our third city in terms of richness of historical artifacts after Istanbul and Bursa, continues to be a museum city despite the fact that most of the existing works are lost with two big fires, earthquakes and four invasions. Because the Ottoman Empire was once the capital city, the city was surrounded by historical monuments such as the Cham, mosque and bazaar. There are 612 historical works reflecting the Ottoman Turkish culture throughout the city. Selimiye Mosque and Kulliye are also included in UNESCO World Cultural Heritage list. All these historical and cultural values make a great contribution to the culture tourism in the country (www.edirne.bel.tr).