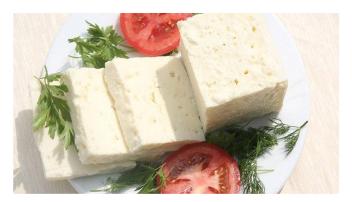

# 12- Edirne Feta Cheese

Edirne white cheese is famous all over Turkey. Edirne's most famous products. The white cheese in the market has been called Edirne Cheese for many years. Edirne Cheese has been known all over the world as being rich and high in quality and high quality of processed poultry cheese. Despite having lost some of its former importance today, Edirne Cheese is very sought after and kept.