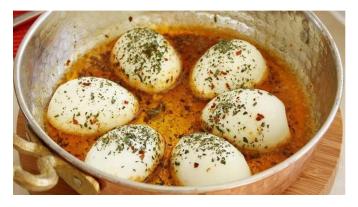

# 6- Purdele - Egg Closure

#### Materials

7-8 boiled eggs, 1 teaspoon oil, 1 tablespoons butter, 1 tablespoon turtle, 2-3 sweet chili peppers, 1 medium onion and 1.5 cups of water.

# Preparation of

Boil the eggs as solid. The slaughtered eggs are cut in the middle from the middle. Remove the yellow coins and remove them. Take a half cup of tea oil in a pan and add egg yolks. Grass and a fluke salt is added and crushed with a fork. For a few minutes, all the ingredients are turned into pan and the flavors are blended together. It is enough that only a piece of oil is required to be melted with a piece of material. All of the ovaries are large enough to fit in the width and a little bit in the middle. Half-cut egg whites are filled with flavorful egg whites and are smoothed and flattened by inverted scales. The filled side is arranged at the bottom, with the bulged white part of the egg at the top and the side with the windings side by side. Cooked onions are pinked in butter. Add some red pepper to the onions (Other spices such as tomato paste, chili pepper, thyme and mint) and a piece of pepper is burned in oil. Slowly add water and adjust the salt and boil it for a couple of minutes. Prepared sauce is rolled over the eggs arranged in the line is served.