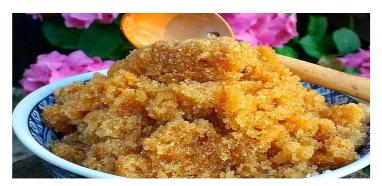

# 3- Semolina halva with milk

# Materials

2 cups of semolina, 2 cups of milk, 2 cups of sugar, 1 packet of margarine (Butter), 1 packet of peanuts.

# Preparation of

First, the milk is taken into a bowl, sugar is added into it and it is melted by stirring occasionally. On the other hand, add margarine to the pot and after melting it, add peanuts and then semolina and griddle the semolina until the peanuts are brown. After the dark coloring, sugar and milk mixture is added to the wax and the lid is closed by mixing. When it starts to draw water well it is sliced and closed when there is no water left. As the rest of the pilaf is covered and covered for at least half an hour. The resting halva can be served afterwards.