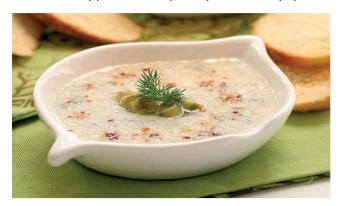

# 7- Soka - Creamy Bosnian Pickles

#### Materials

Bosnian pepper, 1 kilogram goat or sheep milk, 1 kilogram milk slice, 750 grams feta cheese, Salt.

# Preparation of

Peppers are opened from the lid part and the seed beds are cleaned as if they are prepared. The parts of the peppers which separate them into chambers are scraped with a knife to correct their internal parts. It is thoroughly washed and filtered, and the peppers are dried with a paper towel. The inside of the peppers is salted by hand and placed in a tray. Cover it with a dry cover and wait until the next day. Salt will be boiled by adding salt at the rate of 1 tablespoon per liter of the next day. When the milk is chilled on the edge it is handled with peppers. It will be seen that the inside of the peppers salted in the day is watered. This water is drained and gently shaken to the edge without washing. Then cheese and cream are taken to a deep bowl. A glass of warmed milk is added and crushed thoroughly with a fork to make them special. This material is stuffed into peppers and arranged so that it is not too tight to the jars. The missing parts are added from the increasing inner material and completed with the remaining milk. According to the desire is wrapped in a cloth and one day is waited for the fermentation to start. The next day in a cool place that does not see the sun or the refrigerator is expected to mature 20-30 days.