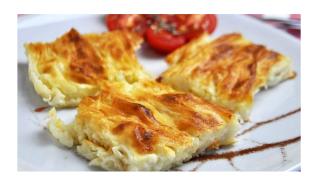

# 1- Wheat Cheese Bread

#### Materials

Flour, 1/2 cup parsley oil, 3 eggs / salt / lukewarm water, 2 parsley coriander bulgur, 2 water-pepper bean curd cheese, 2 medium onions, 2 pointed peppers, 1 tablespoon tomato slice, salt, black pepper, dry mint, pepper, sesame seeds, turban grass, 2 egg yolks, 1/2 water glass yogurt, liquid oil (dough, spoon and on).

# Preparation of

It is pooled and 3 eggs are broken in the middle. Liquid oil and salt are added. With the addition of controlled warm water, a paste is obtained in the lump consistency. The dough is rested under a cloth cover for half an hour. The dough is cut into 6-8 meringue size with a small apple size and hand-kneaded. Then a cloth is taken to rest under cover for half an hour. When dough is resting, the inner wheat of the findings cheese area is prepared. The onions are finely minced and swollen together with the oil. Seed beds are cleaned and finely chopped sharp peppers are added and lightly roasted. Extracted and washed bulgur is added and turned once or twice. The sauce is added to the material and the flavor is slightly removed. Add spices according to the desire and add hot water to the bulgur to pass a finger. Take it to a low heat and cover it for 5-6 minutes. Then the fire is turned off and the bulgur is bred in its own form and prepared like a rice prepared. Prepared bulgur pilaf is taken in a bowl and air is provided by the refreshment. The pilaf is added with broken cheese and it is ventilated and spread to all sides. From the restored bezel, the bunk beds are opened on the table size. Two semicircular flakes are obtained by cutting from the middle of each flute. With the tip of the spoon, liquid oil is circulated over them and gently handed. The cut flat part is laid from the inner mortar along the length of several fingers and rolled up like a roll. To prevent the ends of the rolls from opening, they are knotted slightly and stretched by gently pulling the roll with the palm of the hand. Starting from the middle of a greased sinning, it is wrapped in Bosnian bough form. Each new roll continues from the other end to the end of the turn. Two eggs, a cup of oil and half a glass of water is mixed with yogurt and spread on the body. Optionally, sesame seeds and black sesame seeds are mixed and cooked in a medium heat cooker until six and over pomegranate. The pie removed from the flour is taken to the side and a few flip-flops are poured on the fingertips and rested under a cloth cover. It is then sliced and served warm.