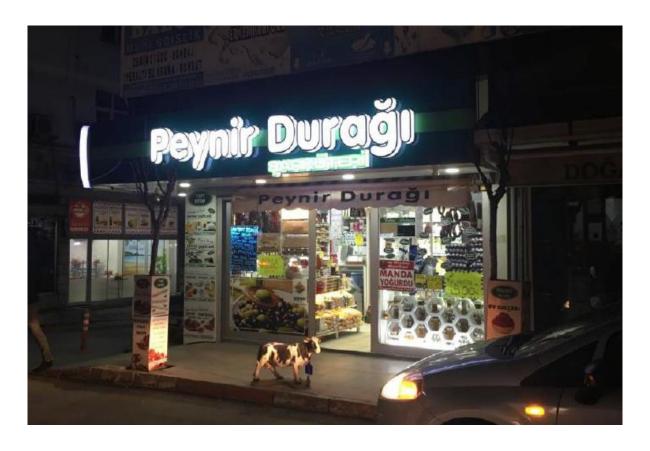

#### Materials

300 grams in the lab, half tea cup of sunflower oil, 2 eggs, 150 gr. yoghurt, 2 cloves garlic, 1 teaspoon salt.