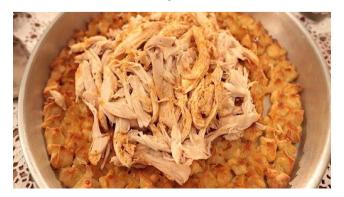

# Preparation of

The middle of the flour is opened like a pool and a flint salt is added. Yeast is opened in warm water with the addition of a tea spoon of sugar. Yeast water, milk, vegetable oil and egg yolk are added and kneaded with a flour in an earlobe consistency with flour. The dough is cut into 7-8 meringue and rested for at least half an hour under a cloth cover. On the other side, chicken shanks and wings are boiled well with a flint salt in 1 liter of water. The onions are chopped as edible. 3/4 a cup of water glass oil is taken deeply and the onions are blotted with a flint salt addition. Add onion and powdered red pepper to the onions that start to lose their characteristics and continue to roast. Add the boiled meat to the onion sauce and turn for a few minutes until the flavors are mixed. Chicken juice is added to the amount of meat to be passed over and the salt is adjusted. On one side, 3 tablespoon flour is opened with warm water. The flour is diluted with water and added to the meal. Intermittent mixing is expected and a piece of water is taken and all flavors are extracted. In the meantime, the resting dough beads open up to the size of the plate. Each dough is poured in a mixture of oil and melted butter and the other dough is opened and added to the top. No grease is applied on the last layer. A portion of the loaf and the top layer of dough will be baked and opened to the extent that it will be used out. The pitch is lubricated and the dough is opened as a single layer. The pulp that is opened extends 8-10 cm outward. The chicken with the sauces looted at the edge is spread all over the place. The salty sauce in Boza consistency is also added to the amount to be spread on the base of the sinus. The dough, which is carried to the edge, is folded inward on the moss. In the middle of the folding pass, a plate width is left open. Gently pour the butter-oil mixture over the folded dough and remove to the oven. Pomegranate-like chicken pie kept in the oven until the reddish-brown as the pomegranate is put into the table.