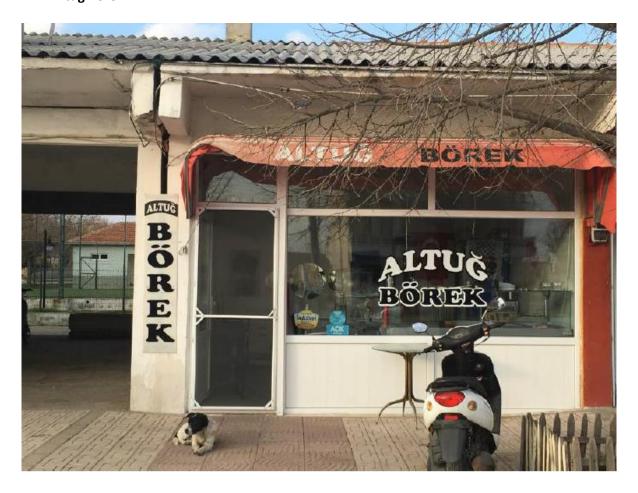

•Yardımcı Edirne Peynirleri (Saraçlar Caddesi)

| Name            | Yardımcı Edirne Peynirleri                     |
|-----------------|------------------------------------------------|
|                 | Sabuni Mah. Saraçlar Cad. No: 59, 22020 Edirne |
| Address         | Merkez/Edirne, Türkiye                         |
|                 | 41° 40' 26.9" North, 26° 33' 11.5" East        |
| GPS Coordinates | ( 41.676509, 26.554806 )                       |
| Phone           | +90 284 214 62 02                              |
|                 | Types of Edirne White Cheese, butter, kashar   |
| Foods in Menu   | cheese, sheep cheese, goat cheese, yoghurt.    |
|                 |                                                |