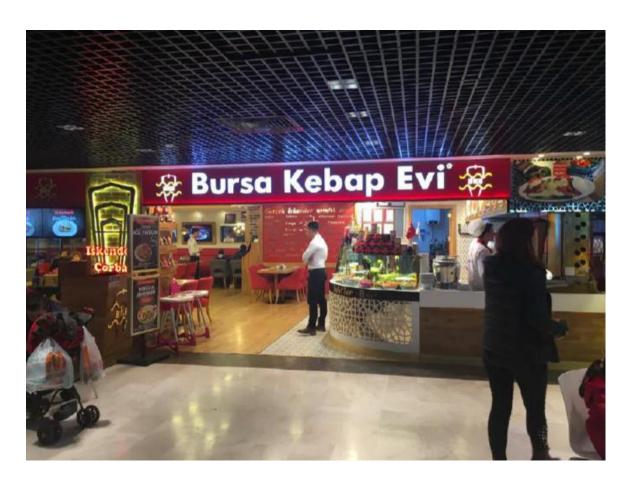

•Akgünler Edirne Peyniri (Saraçlar Caddesi)

| Name            | Akgünler Edirne Peyniri                       |
|-----------------|-----------------------------------------------|
|                 | Sabuni Mah. Saraçlar Cad. No:49, 22020 Edirne |
| Address         | Merkez/Edirne, Türkiye                        |
|                 | 41° 40' 35.6" North, 26° 33' 10.3" East       |
| GPS Coordinates | (41.676508, 26.552322)                        |
| Phone           | +90 284 213 57 78                             |
|                 | Types of Edirne White Cheese, butter, kashar  |
| Foods in Menu   | cheese, sheep cheese, goat cheese, yoghurt.   |
|                 |                                               |