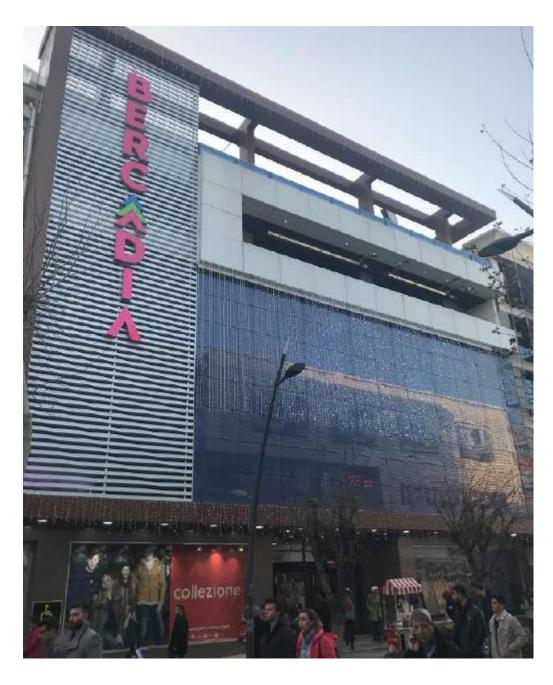

•Sivrikaya Peynirleri

| Name            | Sivrikaya Peynirleri                          |
|-----------------|-----------------------------------------------|
|                 | Sabuni Mah. Saraçlar Cad. No:59, 22020 Edirne |
| Address         | Merkez/Edirne, Türkiye                        |
|                 | 41° 40' 26.9" North, 26° 33' 11.5" East       |
| GPS Coordinates | (41.676587, 26.554112)                        |
| Phone           | +90 284 225 19 34                             |
|                 | Types of Edirne White Cheese, butter, kashar  |
| Foods in Menu   | cheese, sheep cheese, goat cheese, yoghurt.   |
|                 |                                               |