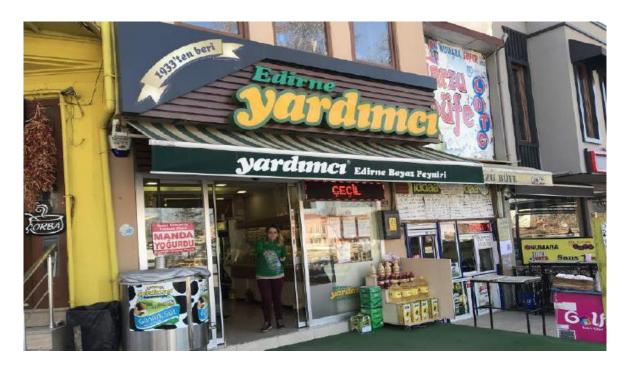

# 12- Edirne Feta Cheese

Edirne white cheese is famous all over Turkey. Edirne's most famous products. The white cheese in the market has been called Edirne Cheese for many years. Edirne Cheese has been known all over the world as being rich and high in quality and high quality of processed poultry cheese. Despite having lost some of its former importance today, Edirne Cheese is very sought after and kept.