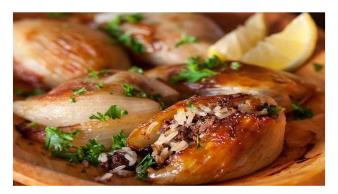

# 2- Piyaziye

#### Materials

Desired medium size onion, 300 grams of flaked lamb or lamb, 300 grams mince, 1/2 cup of brass, 2 lemon juice, black pepper / salt, oil.

# Preparation of

The onions are turned into pouches. Considering the spices to be used in the inner spice, a piece of black pepper is put on the inside with fingers and lightly salted. Thus, both the taste and the salt will help soften the material and provide some flexibility. The onion slices that come out of them are sliced finely as they will be edible. In the case of a whole onion, the ring is cut into rings and taken to the side. Rice is kept in salted hot water for 10-12 minutes and removed from starch. Then filter it out. Small chopped sheep / lamb meat is cooked in high heat for 7-8 minutes with a few spoonful of oil. The fire is cut down and a tea glass is added to the hot water and cooked until soft. The lid of the lid is closed for cooking. In the meantime, finely ground onion mince, rice, spices and lemon juice are blended nicely with an internal mortar. The inside of the onion is filled with this mortar so that it is not too tight. Because the rice will bloom while cooking and the volume of onion will increase. Raw onion rings taken from the bottom of a furnace tray which is preferred according to the size of the material are arranged. These bulbs, which will be used as beds for tipping, are filled with onions. Roasted and boiled meat and growing onions are sprinkled over the onion fillings and among them. A glass of hot water is added from the side of the tray and the oven is given. It is cooked in a controlled manner. Note: Depending on the condition of the oven, a foil can be covered first, and finally the foil can be opened and opened. When the onion fillings are served, one more piece of lemon can be placed on it.