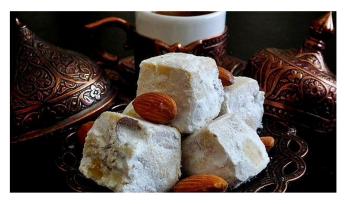

# 8- Kallavi Cookies

# Materials

1 kilogram of pistachio nuts, 1 cup of sugar, 250 grams Edirne blackberry, a flask of saffron, 4 egg whites.

# Preparation of

The center of the pistachio which has been withdrawn and made into flour is pooled. Sugar, egg whites and a flick of a flask of saffron and blackberries are added and kneaded by hand is started. It is kneaded until it melts well. Finally a sticky wet mortar is obtained. 7-8 cm of greasy cooking paper is laid under the oven trays. The mortar is filled into a pastry cream bag. The mortar, which is squeezed from the cream bag onto each oily paper, is placed flamboyantly (in the shape of an acorn biscuit). At the last stage, the cream bag is pressed slightly into the middle of the cooker and a small mark is left. The wide cookies of 6-7 cm in diameter are cooked at 130-140 degrees for 20-25 minutes. The cookies will pick themselves up, but they will not lose their inner wetness. The tops are removed from the oven while it is in a consistency that will show a slight flushing. According to the desire, plain ice cream is added to the center and served.