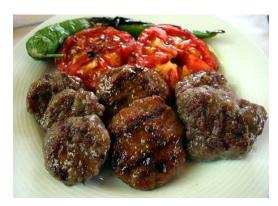

#### 5- Edirne Pan Liver-Leaf Liver

# Materials

500 grams of beef cattle (milk dairy), plenty of oil, flour / salt.

# Preparation of

The liver is cleaned and sliced like strips of fingers and leaf leaves. Spread a flick of salt with your fingertips on it. In portions, the liver is abundantly flourished. Excess flour is shaken and fried in the pan is thrown in abundance. From time to time, it is inverted in oil with a perforated scoop, or it is thrown out of the hot oil on the top of the lungs. Without permitting too much drying, the lungs are cooked in hot oil for 3-4 minutes. Excess oil is poured with a pail and taken to the serving table where paper napkins are laid. Here, the lungs that are impregnated with excess oil are sun dried and served with hot pepper which is roasted in hot oil for 1-2 minutes.