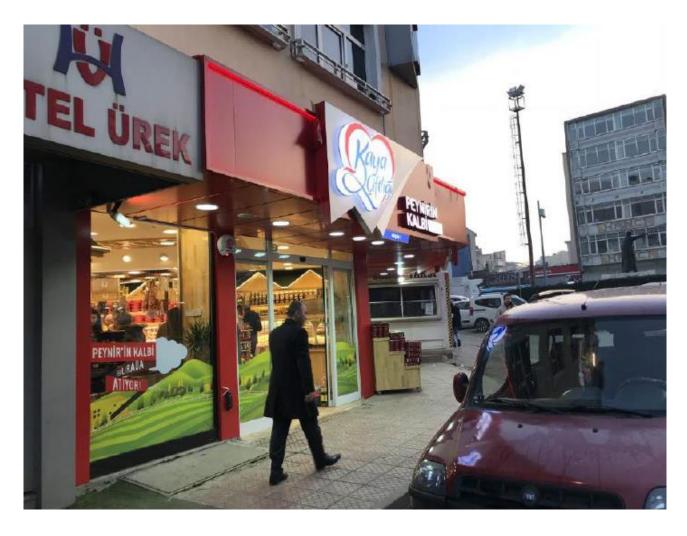

# Preparation of

Chopped and complained labadas are chopped and roasted in oil. Then, in a separate skillet, two eggs are mixed and cooked. The cooked eggs are mixed into the roasted labs. Prepared garlic yogurt is added to the labia.