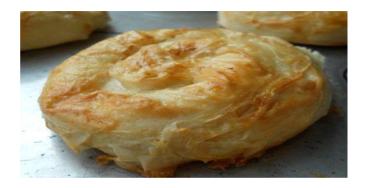

4-Edirne Almond Cookie-Kavala Cookie

# Materials

1 cup fish almonds, 1 glass of coriander flour, 1 cup of powdered sugar (In), 4 tablespoons chopped butter, 1 packet of powdered sugar (covered), 1/2 packet of vanilla, 2 egg white, 1 tea fried baking powder.

# Preparation of

Flour and large almonds are taken to a pan. It is roasted by stirring continuously until the odor comes out. This mixture, which rotates and returns to color, is left to cool down on an edge. After cold water, add 1 cup of powdered sugar, baking soda, 4 tablespoons butter, vanilla and egg whites. Care should be taken that the butter is at room temperature so that a dough is obtained in an earlobe consistency. The dough is kneaded well, if it is too soft, the consistency is adjusted by adding some flour. It should not be too hard, not sticking to the consistency but in the lumpy consistency. The dough is opened on the worktop with the help of a roller with 1 finger thickness. From the obtained dough, moon shaped molds are used to obtain locust, not very large biscuits. Cookies placed on oily papers are allowed to cook at medium temperature (160-180 ° C) in a preheated oven. Cooling cookies are ready to serve in a cup filled with the remaining powder sugar.