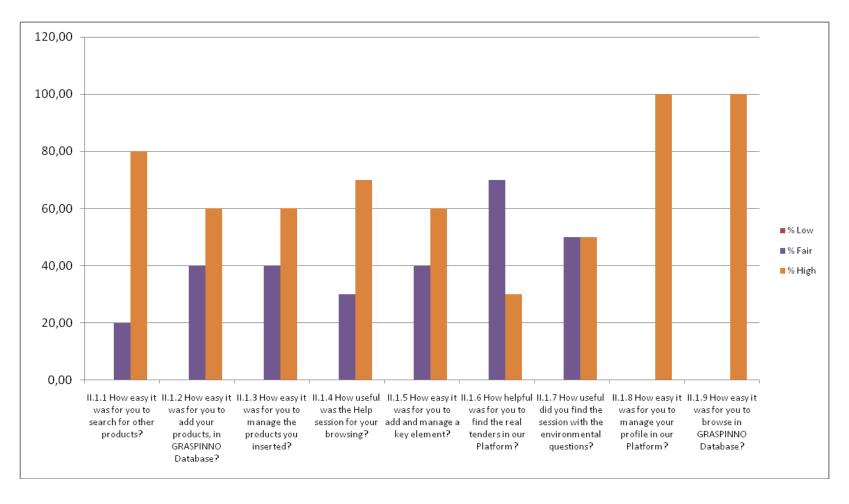

## II.1 Overall evaluation

|                                                     |     | %    |      | %     |      |        | Eval. |
|-----------------------------------------------------|-----|------|------|-------|------|--------|-------|
| Overall evaluation                                  | Low | Low  | Fair | Fair  | High | % High | Forms |
| II.1.1 How easy it was for                          |     |      |      |       |      |        |       |
| you to search for other                             |     |      |      |       |      |        |       |
| products?                                           | 0   | 0,00 | 2    | 20,00 | 8    | 80,00  | 10    |
| II.1.2 How easy it was for                          |     |      |      |       |      |        |       |
| you to add your products,                           |     |      |      |       |      |        |       |
| in GRASPINNO Database?                              | 0   | 0,00 | 4    | 40,00 | 6    | 60,00  | 10    |
| II.1.3 How easy it was for                          |     |      |      |       |      |        |       |
| you to manage the                                   | _   |      | _    |       | _    |        |       |
| products you inserted?                              | 0   | 0,00 | 4    | 40,00 | 6    | 60,00  | 10    |
| II.1.4 How useful was the                           |     |      |      |       |      |        |       |
| Help session for your                               |     |      |      |       | _    |        |       |
| browsing?                                           | 0   | 0,00 | 3    | 30,00 | 7    | 70,00  | 10    |
| II.1.5 How easy it was for                          |     |      |      |       |      |        |       |
| you to add and manage a                             |     | 0.00 | _    | 40.00 | _    | 60.00  | 10    |
| key element?                                        | 0   | 0,00 | 4    | 40,00 | 6    | 60,00  | 10    |
| II.1.6 How helpful was for                          |     |      |      |       |      |        |       |
| you to find the real tenders                        | _   | 0.00 | _    | 70.00 | 2    | 20.00  | 10    |
| in our Platform?                                    | 0   | 0,00 | 7    | 70,00 | 3    | 30,00  | 10    |
| II.1.7 How useful did you find the session with the |     |      |      |       |      |        |       |
|                                                     | 0   | 0,00 | 5    | 50,00 | 5    | 50,00  | 10    |
| environmental questions?                            | U   | 0,00 | 3    | 30,00 | 3    | 30,00  | 10    |
| II.1.8 How easy it was for                          |     |      |      |       |      |        |       |
| you to manage your profile in our Platform?         | 0   | 0,00 | 0    | 0,00  | 10   | 100,00 | 10    |
| II.1.9 How easy it was for                          |     | 0,00 | U    | 0,00  | 10   | 100,00 | 10    |
| you to browse in                                    |     |      |      |       |      |        |       |
| GRASPINNO Database?                                 | 0   | 0,00 | 0    | 0,00  | 10   | 100,00 | 10    |
| GIVYOLIMMO Daranase:                                | U   | 0,00 | U    | 0,00  | 10   | 100,00 | 10    |

Based on the analysis of Questionnaires completed by the users of the platform, in the second section of the questionnaire, it can be concluded that all users (100%) are satisfied at the ease of profile management on the Platform and GRASPINNO Database browsing. 90% of the users are satisfied by the search of other products in the GRASPINNO Database. The SME users are the least satisfied with finding the real tenders on the Platform (70%).