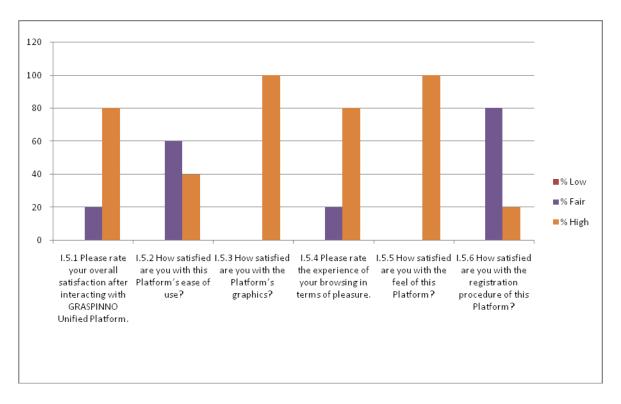

## II.1 Overall evaluation

|                               |     | %    |      | %     |      |        | Eval. |
|-------------------------------|-----|------|------|-------|------|--------|-------|
| Overall evaluation            | Low | Low  | Fair | Fair  | High | % High | Forms |
| II.1.1 How easy it was for    |     |      |      |       |      |        |       |
| you to search for the         |     |      |      |       |      |        |       |
| products you need?            | 0   | 0,00 | 0    | 0,00  | 5    | 100,00 | 5     |
| II.1.2 How easy it was for    |     |      |      |       |      |        |       |
| you to manage and compare     |     |      |      |       |      |        |       |
| the databases' products?      | 0   | 0,00 | 3    | 60,00 | 2    | 40,00  | 5     |
| II.1.3 How useful was the     |     |      |      |       |      |        |       |
| Help session for your         |     |      |      | 40.00 |      |        | _     |
| browsing?                     | 0   | 0,00 | 2    | 40,00 | 3    | 60,00  | 5     |
| II.1.4 How helpful was the    |     |      |      |       |      |        |       |
| Frequently Asked Questions    |     |      |      |       |      |        |       |
| (FAQ) session of the          |     | 0.00 | 0    | 0.00  | _    | 100.00 | _     |
| Platform?                     | 0   | 0,00 | 0    | 0,00  | 5    | 100,00 | 5     |
| II.1.5 How useful was the     |     |      |      |       |      |        |       |
| Best Practices session of the |     | 0.00 | _    | 40.00 | 2    | 60.00  | _     |
| Platform?                     | 0   | 0,00 | 2    | 40,00 | 3    | 60,00  | 5     |
| II.1.6 How useful was the     |     |      |      |       |      |        |       |
| session with the              |     | 0.00 | _    | 40.00 | 2    | 60.00  | _     |
| environmental questions?      | 0   | 0,00 | 2    | 40,00 | 3    | 60,00  | 5     |
| II.1.7 How ease it was for    |     |      |      |       |      |        |       |
| you to manage your profile    |     | 0.00 | _    | 40.00 | _    | CO 00  | _     |
| in our Platform?              | 0   | 0,00 | 2    | 40,00 | 3    | 60,00  | 5     |
| II.1.8 How ease it was for    |     |      |      |       |      |        |       |
| you to browse in              |     | 0.00 | 0    | 0.00  | F    | 100.00 | _     |
| GRASPINNO Database?           | 0   | 0,00 | 0    | 0,00  | 5    | 100,00 | 5     |

Based on the analysis of Questionnaires completed by the users of the platform, in the second section of the questionnaire, it can be concluded that all users (100%) consider that it was easy for them to search for products that they need, it was easy to browse in the GRASPINNO Database and FAQ (Frequently asked questions) session was very useful.