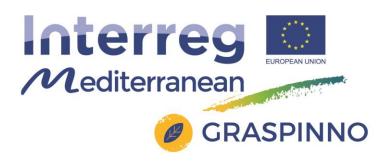

# I.5 Overall evaluation

|                            |     | %    |      | %     |      |        | Eval. |
|----------------------------|-----|------|------|-------|------|--------|-------|
| Overall evaluation         | Low | Low  | Fair | Fair  | High | % High | Forms |
| I.5.1 Please rate your     |     |      |      |       |      |        |       |
| overall satisfaction after |     |      |      |       |      |        |       |
| interacting with           |     |      |      |       |      |        |       |
| GRASPINNO Unified          |     |      |      |       |      |        |       |
| Platform.                  | 0   | 0,00 | 1    | 20,00 | 4    | 80,00  | 5     |
| I.5.2 How satisfied are    |     |      |      |       |      |        |       |
| you with this Platform's   |     |      |      |       |      |        |       |
| ease of use?               | 0   | 0,00 | 3    | 60,00 | 2    | 40,00  | 5     |
| I.5.3 How satisfied are    |     |      |      |       |      |        |       |
| you with the Platform's    |     |      |      |       |      |        |       |
| graphics?                  | 0   | 0,00 | 0    | 0,00  | 5    | 100,00 | 5     |
| I.5.4 Please rate the      |     |      |      |       |      |        |       |
| experience of your         |     |      |      |       |      |        |       |
| browsing in terms of       |     |      |      |       |      |        |       |
| pleasure.                  | 0   | 0,00 | 1    | 20,00 | 4    | 80,00  | 5     |
| I.5.5 How satisfied are    |     |      |      |       |      |        |       |
| you with the feel of this  |     |      |      |       |      |        |       |
| Platform?                  | 0   | 0,00 | 0    | 0,00  | 5    | 100,00 | 5     |
| I.5.6 How satisfied are    |     |      |      |       |      |        |       |
| you with the registration  |     |      |      |       |      |        |       |
| procedure of this          |     |      |      |       |      |        |       |
| Platform?                  | 0   | 0,00 | 4    | 80,00 | 1    | 20,00  | 5     |
|                            |     |      |      |       |      |        |       |

Based on the analysis of Questionnaires completed by the users of the platform, in the first section of the questionnaire, it can be concluded that all users (100%) are satisfied with the GRASPINNO e-GPP Platform's graphics and are satisfied with the feel of the Platform. The users are the least satisfied with the registration procedure of the Platform (80%).