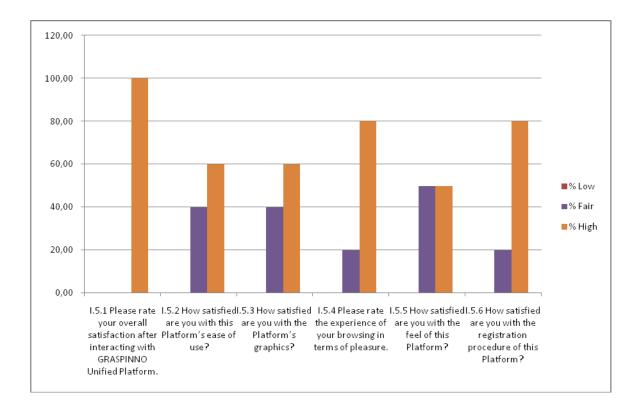

# I.5 Overall evaluation

|                            |     | %    |      | %     |      |        | Eval. |
|----------------------------|-----|------|------|-------|------|--------|-------|
| Overall evaluation         | Low | Low  | Fair | Fair  | High | % High | Forms |
| I.5.1 Please rate your     |     |      |      |       |      |        |       |
| overall satisfaction after |     |      |      |       |      |        |       |
| interacting with           |     |      |      |       |      |        |       |
| GRASPINNO Unified          |     |      |      |       |      |        |       |
| Platform.                  | 0   | 0,00 | 1    | 20,00 | 4    | 80,00  | 5     |
| I.5.2 How satisfied are    |     |      |      |       |      |        |       |
| you with this Platform's   |     |      |      |       |      |        |       |
| ease of use?               | 0   | 0,00 | 3    | 60,00 | 2    | 40,00  | 5     |
| I.5.3 How satisfied are    |     |      |      |       |      |        |       |
| you with the Platform's    |     |      |      |       |      |        |       |
| graphics?                  | 0   | 0,00 | 0    | 0,00  | 5    | 100,00 | 5     |
| I.5.4 Please rate the      |     |      |      |       |      |        |       |
| experience of your         |     |      |      |       |      |        |       |
| browsing in terms of       |     |      |      |       |      |        |       |
| pleasure.                  | 0   | 0,00 | 1    | 20,00 | 4    | 80,00  | 5     |
| I.5.5 How satisfied are    |     |      |      |       |      |        |       |
| you with the feel of this  |     |      |      |       |      |        |       |
| Platform?                  | 0   | 0,00 | 0    | 0,00  | 5    | 100,00 | 5     |
| I.5.6 How satisfied are    |     |      |      |       |      |        |       |
| you with the registration  |     |      |      |       |      |        |       |
| procedure of this          |     |      |      |       |      |        |       |
| Platform?                  | 0   | 0,00 | 4    | 80,00 | 1    | 20,00  | 5     |
|                            |     |      |      |       |      |        |       |

Based on the analysis of Questionnaires completed by the users of the platform, in the first section of the questionnaire, it can be concluded that all users (100%) are satisfied with the GRASPINNO e-GPP Platform's graphics and are satisfied with the feel of the Platform. The users are the least satisfied with the registration procedure of the Platform (80%).