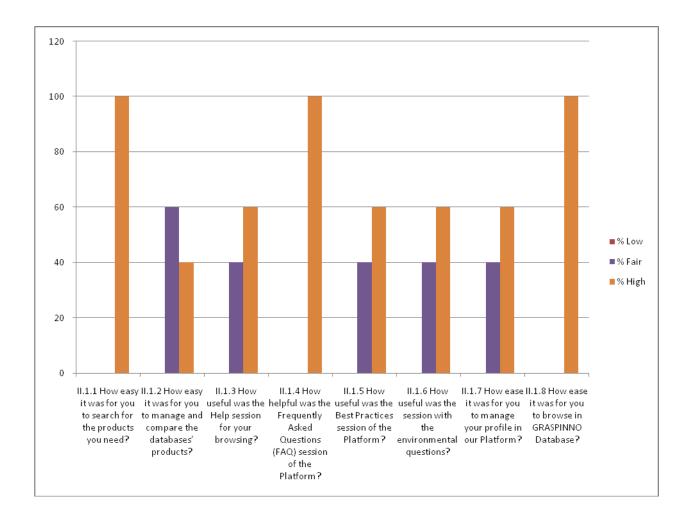

# III.1 Overall evaluation

|                                                       |     | %    |      | %     |      | %      | Eval. |
|-------------------------------------------------------|-----|------|------|-------|------|--------|-------|
| Overall evaluation                                    | Low | Low  | Fair | Fair  | High | High   | Forms |
| III.1.1 Do you feel like                              |     |      |      |       |      |        |       |
| facilitating your tenders'                            |     |      |      |       |      |        |       |
| preparation by using                                  |     |      |      |       |      |        |       |
| GRASPINNO e-GPP Support                               |     |      |      |       |      |        | _     |
| Tool?                                                 | 0   | 0,00 | 1    | 20,00 | 4    | 80,00  | 5     |
| III.1.2 How easy it was for you                       |     |      |      |       |      |        |       |
| to prepare your Tender Information Packages (TIPs)    |     |      |      |       |      |        |       |
| by using GRASPINNO e-GPP                              |     |      |      |       |      |        |       |
| Support Tool?                                         | 0   | 0,00 | 2    | 40,00 | 3    | 60,00  | 5     |
| III.1.3 How easy it was for you                       |     | 3,33 |      | .0,00 |      | 00,00  |       |
| to publish your own Tender by                         |     |      |      |       |      |        |       |
| using GRASPINNO e-GPP                                 |     |      |      |       |      |        |       |
| Support Tool?                                         | 0   | 0,00 | 4    | 80,00 | 1    | 20,00  | 5     |
| III.1.4 How easy it was for you                       |     |      |      |       |      |        |       |
| to export the TIPs and TDTs                           |     |      |      |       |      |        |       |
| documents by using                                    |     |      |      |       |      |        |       |
| GRASPINNO e-GPP Support                               |     | 0.00 | 4    | 20.00 | 4    | 00.00  | _     |
| Tool?                                                 | 0   | 0,00 | 1    | 20,00 | 4    | 80,00  | 5     |
| III.1.5 When performing your                          |     |      |      |       |      |        |       |
| tasks, how fast can you recover from your mistake (if |     |      |      |       |      |        |       |
| any)?                                                 | 0   | 0,00 | 2    | 40,00 | 3    | 60,00  | 5     |
| III.1.6 How easy it is for you                        | 0   | 0,00 |      | 10,00 | )    | 00,00  | 3     |
| to repeat the tasks you made                          |     |      |      |       |      |        |       |
| in GRASPINNO e-GPP Support                            |     |      |      |       |      |        |       |
| Tool?                                                 | 0   | 0,00 | 0    | 0,00  | 5    | 100,00 | 5     |
| III.1.7 How easy was to                               |     |      |      |       |      |        |       |
| upload a document in the e-                           |     |      |      |       |      |        |       |
| GPP tool's library?                                   | 0   | 0,00 | 1    | 20,00 | 4    | 80,00  | 5     |
| III.1.8 How satisfied are you                         |     |      |      |       |      |        |       |
| by the tool's Library search                          |     | 0.00 | •    | 0.00  | _    | 100.00 | _     |
| results?                                              | 0   | 0,00 | 0    | 0,00  | 5    | 100,00 | 5     |

Based on the analysis of Questionnaires completed by the users of the platform, in the third section of the questionnaire, it can be concluded that all users (100%) agree that it was easy for them to repeat the tasks that they have done using the e-GPP support tool and that they are satisfied by the tool's Library search results. The users are the least satisfied with publishing of their own tenders using the GRASPINNO e-GPP support Tool (80%).