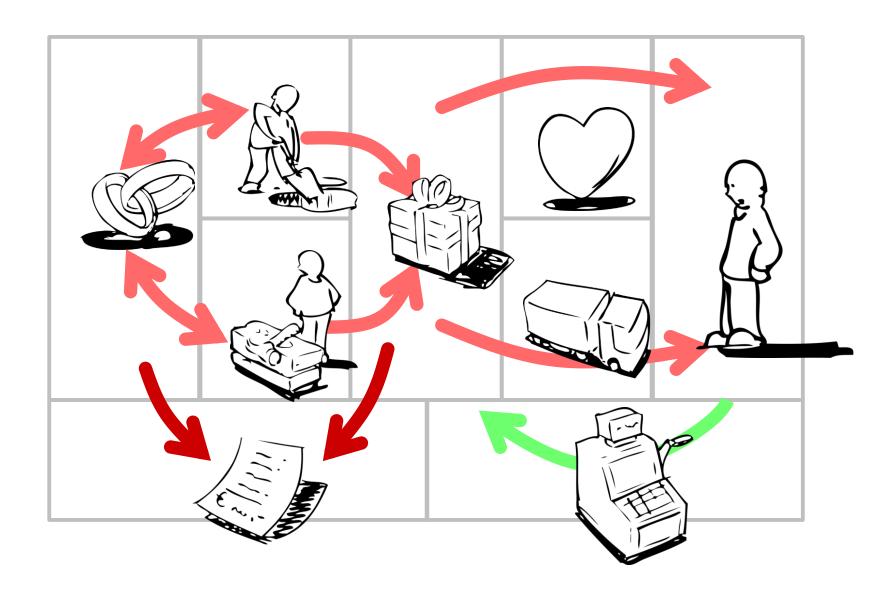

# **Alphabet**

"...superior business model."

How do you make money?

Business model is
the rationale of how an
organization creates, delivers and
captures value

= makes money + impact social & environmental

### **Business Model Story**

Business model is
the rationale of how an
organization creates, delivers and
captures value

= makes money + impact social & environmental