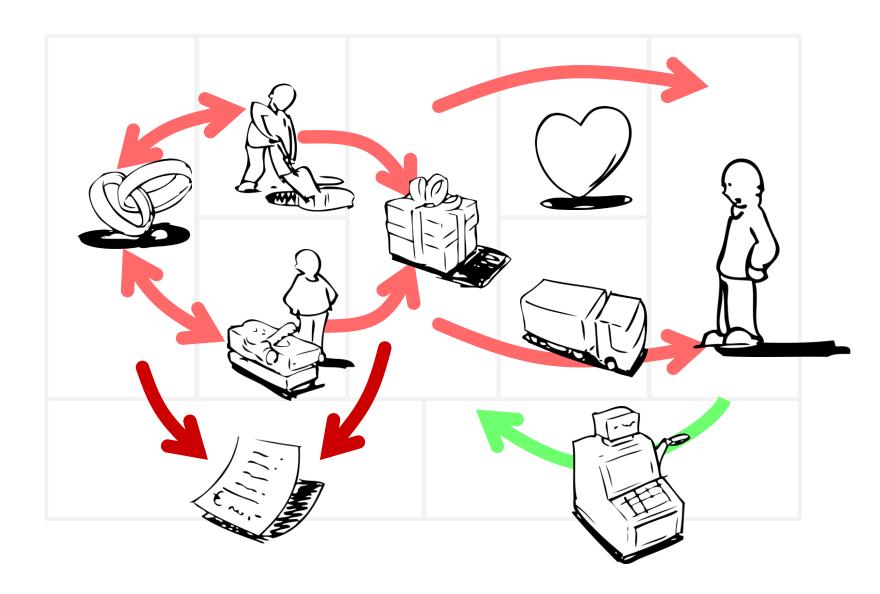

# **Alphabet**

"...superior business model."

How do you make money?

Business model is
the rationale of how an
organization creates, delivers and
captures value

= makes money + impact social & environmental

### **Business Model Story**

Business model is
the rationale of how an
organization creates, delivers and
captures value

= makes money + impact social & environmental