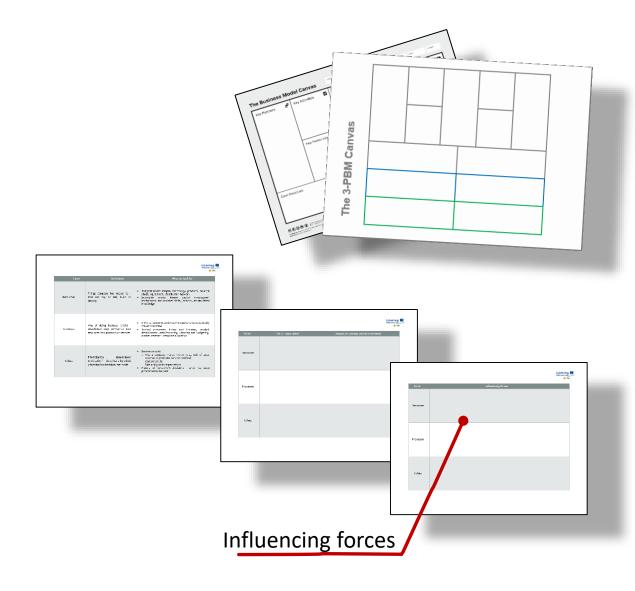

#### The RPV framework

Three classes or sets of factors that define what an organization can and cannot accomplish.

## The RPV framework

| Term      | Definition                                    | What to Look For                                                                                                                                                                                                                                                                                 |
|-----------|-----------------------------------------------|--------------------------------------------------------------------------------------------------------------------------------------------------------------------------------------------------------------------------------------------------------------------------------------------------|
| Resources | Things company has or has access to           | <ul> <li>Tangible assets: Technology, products, balance sheet, equipment, distribution network</li> <li>Intangible assets: Human capital (employees' backgrounds, accumulated skills), brands, accumulated knowledge</li> </ul>                                                                  |
| Processes | Ways of<br>doing<br>business<br>(skills)      | <ul> <li>Difficult problems we know the company has repeatedly solved over time</li> <li>Typical processes: Hiring and training, product development, manufacturing, planning and budgeting, market research, resource allocation</li> </ul>                                                     |
| Value     | Prioritization<br>determinant<br>(motivation) | <ul> <li>Business model:</li> <li>Way a company makes money (e.g., mix of sales revenue to postsales service revenue)</li> <li>Cost structure/income statement</li> <li>Size and growth expectations</li> <li>History of investment decisions – what has been prioritized in the past</li> </ul> |