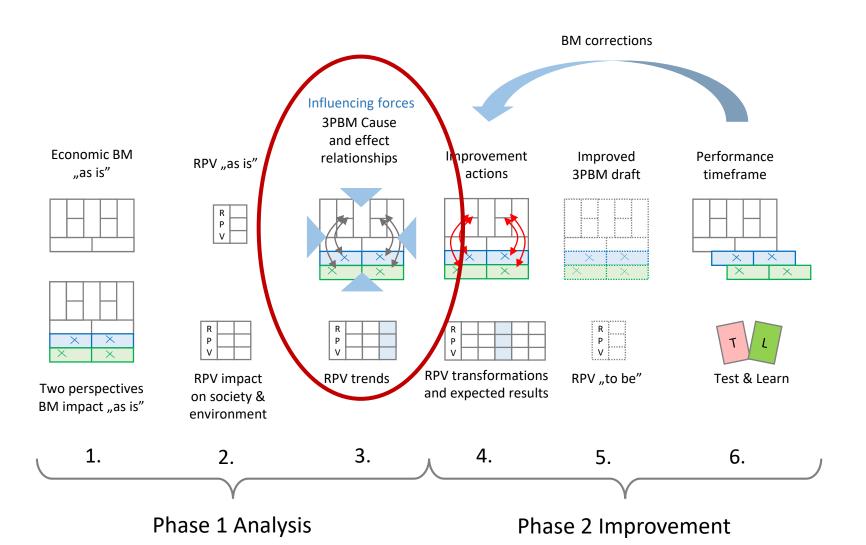

Phase 1 Analysis

Phase 2 Improvement

Phase 1 Analysis

Phase 2 Improvement

Discussion

Phase 1 Analysis

Phase 2 Improvement

Discussion