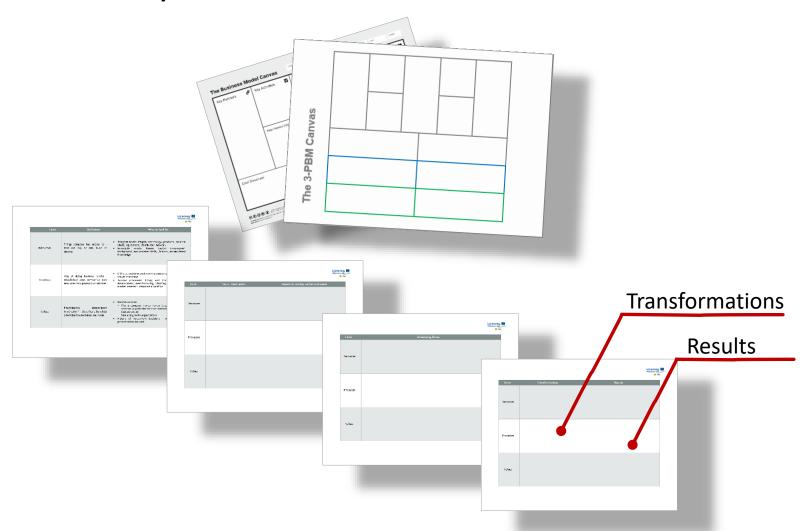

# Two concepts combined into 3-PBM

**Business Model Canvas** 

RPV (Resources-Processes-Values) framework

#### The RPV framework

Three classes or sets of factors that define what an organization can and cannot accomplish.

## The RPV framework

| Term      | Definition                                    | What to Look For                                                                                                                                                                                                                                                                                 |
|-----------|-----------------------------------------------|--------------------------------------------------------------------------------------------------------------------------------------------------------------------------------------------------------------------------------------------------------------------------------------------------|
| Resources | Things company has or has access to           | <ul> <li>Tangible assets: Technology, products, balance sheet, equipment, distribution network</li> <li>Intangible assets: Human capital (employees' backgrounds, accumulated skills), brands, accumulated knowledge</li> </ul>                                                                  |
| Processes | Ways of<br>doing<br>business<br>(skills)      | <ul> <li>Difficult problems we know the company has repeatedly solved over time</li> <li>Typical processes: Hiring and training, product development, manufacturing, planning and budgeting, market research, resource allocation</li> </ul>                                                     |
| Value     | Prioritization<br>determinant<br>(motivation) | <ul> <li>Business model:</li> <li>Way a company makes money (e.g., mix of sales revenue to postsales service revenue)</li> <li>Cost structure/income statement</li> <li>Size and growth expectations</li> <li>History of investment decisions – what has been prioritized in the past</li> </ul> |