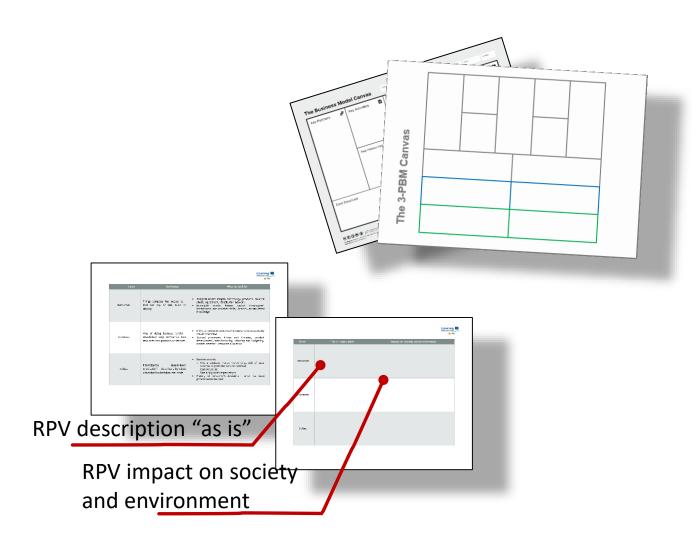

## The RPV framework

| Term      | Definition                                    | What to Look For                                                                                                                                                                                                                                                                                 |
|-----------|-----------------------------------------------|--------------------------------------------------------------------------------------------------------------------------------------------------------------------------------------------------------------------------------------------------------------------------------------------------|
| Resources | Things company has or has access to           | <ul> <li>Tangible assets: Technology, products, balance sheet, equipment, distribution network</li> <li>Intangible assets: Human capital (employees' backgrounds, accumulated skills), brands, accumulated knowledge</li> </ul>                                                                  |
| Processes | Ways of<br>doing<br>business<br>(skills)      | <ul> <li>Difficult problems we know the company has repeatedly solved over time</li> <li>Typical processes: Hiring and training, product development, manufacturing, planning and budgeting, market research, resource allocation</li> </ul>                                                     |
| Value     | Prioritization<br>determinant<br>(motivation) | <ul> <li>Business model:</li> <li>Way a company makes money (e.g., mix of sales revenue to postsales service revenue)</li> <li>Cost structure/income statement</li> <li>Size and growth expectations</li> <li>History of investment decisions – what has been prioritized in the past</li> </ul> |