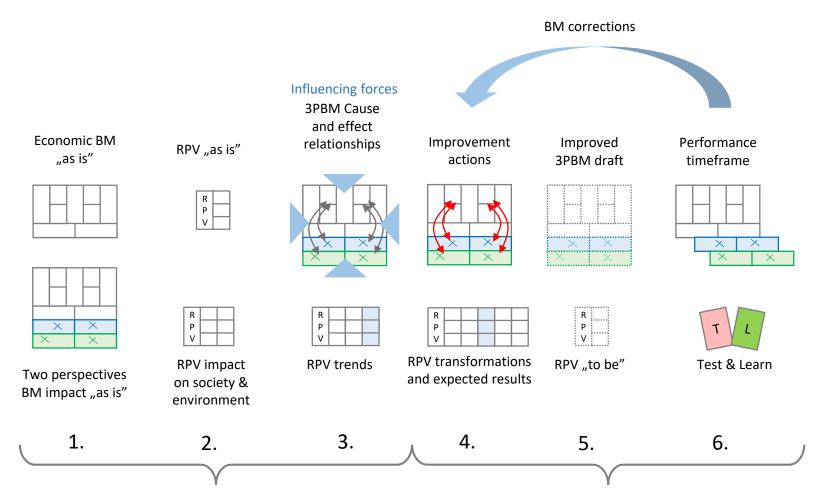

Phase 1 Analysis

Phase 2 Improvement

Phase 1 Analysis

Phase 2 Improvement

Discussion

Phase 1 Analysis

Phase 2 Improvement

Discussion