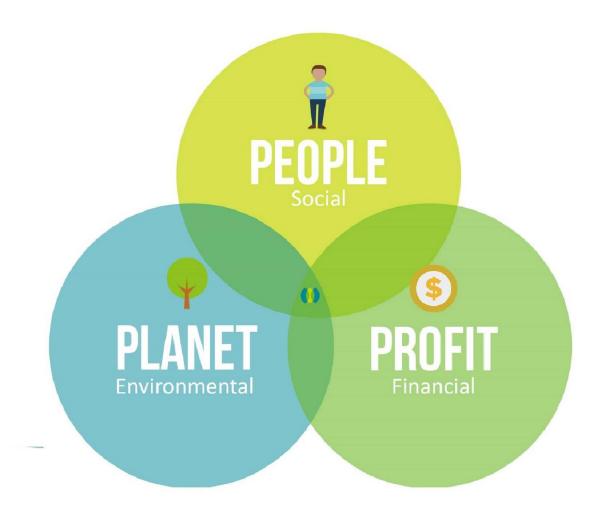

# Why three pillars?

# **Alphabet**

"...superior business model."

How do you make money?

Business model is
the rationale of how an
organization creates, delivers and
captures value

= makes money + impact social & environmental

### **Business Model Story**

Business model is
the rationale of how an
organization creates, delivers and
captures value

= makes money + impact social & environmental