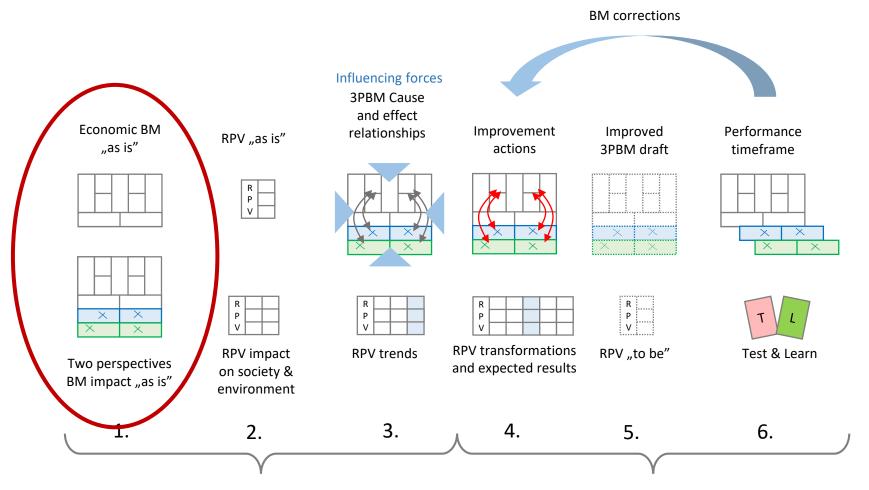

Phase 1 Analysis

Phase 2 Improvement

Phase 1 Analysis

Phase 2 Improvement

Discussion

#### 3-PBM initial steps

Which BM elements impact society perspective?

Which BM elements impact environment perspective?

How? Why? – Speculate.