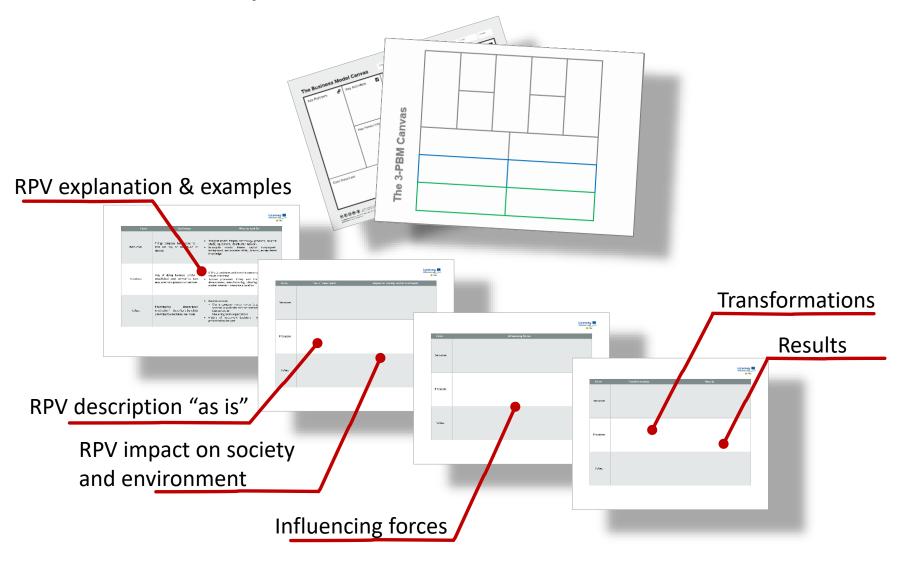

Phase 1 Analysis

Phase 2 Improvement

Phase 1 Analysis

Phase 2 Improvement

Discussion

Phase 1 Analysis

Phase 2 Improvement

Discussion