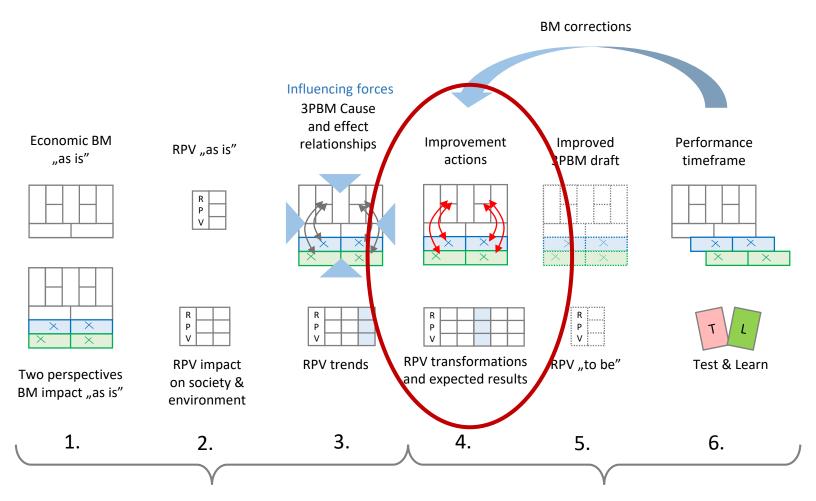

Phase 1 Analysis

Phase 2 Improvement

Phase 1 Analysis

Phase 2 Improvement

Discussion

Phase 1 Analysis

Phase 2 Improvement

Discussion