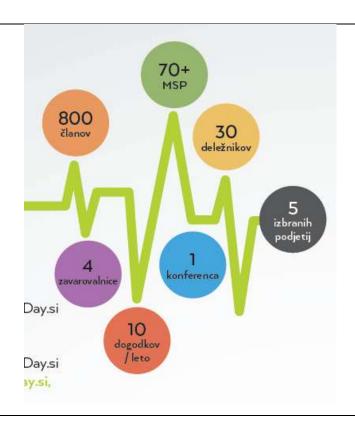

## 7. HEALTHY SAXONY - VFG E.V. & GESUNDHEITSFOREN LEIPZIG GMBH

| i <del></del>                | THEALTHY CAYONY AND EACH ADDITION OF THE ALTHY CAYONY AND EACH ADDITION OF THE ALTHY CAYONY AND ADDITION OF THE ALTHY AND ADDITION OF THE ALTHY AND ADDITION OF THE ADDITION OF THE ALTHY AND ADDITION |  |
|------------------------------|--------------------------------------------------------------------------------------------------------------------------------------------------------------------------------------------------------------------------------------------------------------------------------------------------------------------------------------------------------------------------------------------------------------------------------------------------------------------------------------------------------------------------------------------------------------------------------------------------------------------------------------------------------------------------------------------------------------------------------------------------------------------------------------------------------------------------------------------------------------------------------------------------------------------------------------------------------------------------------------------------------------------------------------------------------------------------------------------------------------------------------------------------------------------------------------------------------------------------------------------------------------------------------------------------------------------------------------------------------------------------------------------------------------------------------------------------------------------------------------------------------------------------------------------------------------------------------------------------------------------------------------------------------------------------------------------------------------------------------------------------------------------------------------------------------------------------------------------------------------------------------------------------------------------------------------------------------------------------------------------------------------------------------------------------------------------------------------------------------------------------------|--|
| 1. Partner Name              | HEALTHY SAXONY - VFG E.V. & GESUNDHEITSFOREN                                                                                                                                                                                                                                                                                                                                                                                                                                                                                                                                                                                                                                                                                                                                                                                                                                                                                                                                                                                                                                                                                                                                                                                                                                                                                                                                                                                                                                                                                                                                                                                                                                                                                                                                                                                                                                                                                                                                                                                                                                                                                   |  |
|                              | LEIPZIG GMBH                                                                                                                                                                                                                                                                                                                                                                                                                                                                                                                                                                                                                                                                                                                                                                                                                                                                                                                                                                                                                                                                                                                                                                                                                                                                                                                                                                                                                                                                                                                                                                                                                                                                                                                                                                                                                                                                                                                                                                                                                                                                                                                   |  |
| 2. Country/Region            | Cormony Soveny                                                                                                                                                                                                                                                                                                                                                                                                                                                                                                                                                                                                                                                                                                                                                                                                                                                                                                                                                                                                                                                                                                                                                                                                                                                                                                                                                                                                                                                                                                                                                                                                                                                                                                                                                                                                                                                                                                                                                                                                                                                                                                                 |  |
| 2. Country/Region            | Germany, Saxony                                                                                                                                                                                                                                                                                                                                                                                                                                                                                                                                                                                                                                                                                                                                                                                                                                                                                                                                                                                                                                                                                                                                                                                                                                                                                                                                                                                                                                                                                                                                                                                                                                                                                                                                                                                                                                                                                                                                                                                                                                                                                                                |  |
|                              |                                                                                                                                                                                                                                                                                                                                                                                                                                                                                                                                                                                                                                                                                                                                                                                                                                                                                                                                                                                                                                                                                                                                                                                                                                                                                                                                                                                                                                                                                                                                                                                                                                                                                                                                                                                                                                                                                                                                                                                                                                                                                                                                |  |
| Contact                      | https://www.interreg-                                                                                                                                                                                                                                                                                                                                                                                                                                                                                                                                                                                                                                                                                                                                                                                                                                                                                                                                                                                                                                                                                                                                                                                                                                                                                                                                                                                                                                                                                                                                                                                                                                                                                                                                                                                                                                                                                                                                                                                                                                                                                                          |  |
| Contact                      | central.eu/Content.Node/digitalLIFE4CEDE1.html                                                                                                                                                                                                                                                                                                                                                                                                                                                                                                                                                                                                                                                                                                                                                                                                                                                                                                                                                                                                                                                                                                                                                                                                                                                                                                                                                                                                                                                                                                                                                                                                                                                                                                                                                                                                                                                                                                                                                                                                                                                                                 |  |
|                              | centralica/ content.inode/ digitalen E+GEBEI.intim                                                                                                                                                                                                                                                                                                                                                                                                                                                                                                                                                                                                                                                                                                                                                                                                                                                                                                                                                                                                                                                                                                                                                                                                                                                                                                                                                                                                                                                                                                                                                                                                                                                                                                                                                                                                                                                                                                                                                                                                                                                                             |  |
| 3. Highlights in the region  |                                                                                                                                                                                                                                                                                                                                                                                                                                                                                                                                                                                                                                                                                                                                                                                                                                                                                                                                                                                                                                                                                                                                                                                                                                                                                                                                                                                                                                                                                                                                                                                                                                                                                                                                                                                                                                                                                                                                                                                                                                                                                                                                |  |
|                              |                                                                                                                                                                                                                                                                                                                                                                                                                                                                                                                                                                                                                                                                                                                                                                                                                                                                                                                                                                                                                                                                                                                                                                                                                                                                                                                                                                                                                                                                                                                                                                                                                                                                                                                                                                                                                                                                                                                                                                                                                                                                                                                                |  |
|                              |                                                                                                                                                                                                                                                                                                                                                                                                                                                                                                                                                                                                                                                                                                                                                                                                                                                                                                                                                                                                                                                                                                                                                                                                                                                                                                                                                                                                                                                                                                                                                                                                                                                                                                                                                                                                                                                                                                                                                                                                                                                                                                                                |  |
| 3.1 Name of highlight        | Creation of trilateral network for market entries in                                                                                                                                                                                                                                                                                                                                                                                                                                                                                                                                                                                                                                                                                                                                                                                                                                                                                                                                                                                                                                                                                                                                                                                                                                                                                                                                                                                                                                                                                                                                                                                                                                                                                                                                                                                                                                                                                                                                                                                                                                                                           |  |
|                              | healthcare between Saxony, Slovenia and Croatia                                                                                                                                                                                                                                                                                                                                                                                                                                                                                                                                                                                                                                                                                                                                                                                                                                                                                                                                                                                                                                                                                                                                                                                                                                                                                                                                                                                                                                                                                                                                                                                                                                                                                                                                                                                                                                                                                                                                                                                                                                                                                |  |
| 2.0 December of binblinks    | Cayany Clayania 9 Creatia artablished a tribtanal water a                                                                                                                                                                                                                                                                                                                                                                                                                                                                                                                                                                                                                                                                                                                                                                                                                                                                                                                                                                                                                                                                                                                                                                                                                                                                                                                                                                                                                                                                                                                                                                                                                                                                                                                                                                                                                                                                                                                                                                                                                                                                      |  |
| 3.2 Description of highlight | Saxony, Slovenia & Croatia established a trilateral network                                                                                                                                                                                                                                                                                                                                                                                                                                                                                                                                                                                                                                                                                                                                                                                                                                                                                                                                                                                                                                                                                                                                                                                                                                                                                                                                                                                                                                                                                                                                                                                                                                                                                                                                                                                                                                                                                                                                                                                                                                                                    |  |
|                              | for market entry in the healthcare sector.                                                                                                                                                                                                                                                                                                                                                                                                                                                                                                                                                                                                                                                                                                                                                                                                                                                                                                                                                                                                                                                                                                                                                                                                                                                                                                                                                                                                                                                                                                                                                                                                                                                                                                                                                                                                                                                                                                                                                                                                                                                                                     |  |
|                              | The aim of this transnational network is, to exploit                                                                                                                                                                                                                                                                                                                                                                                                                                                                                                                                                                                                                                                                                                                                                                                                                                                                                                                                                                                                                                                                                                                                                                                                                                                                                                                                                                                                                                                                                                                                                                                                                                                                                                                                                                                                                                                                                                                                                                                                                                                                           |  |
|                              | innovative solutions and products in digital healthcare                                                                                                                                                                                                                                                                                                                                                                                                                                                                                                                                                                                                                                                                                                                                                                                                                                                                                                                                                                                                                                                                                                                                                                                                                                                                                                                                                                                                                                                                                                                                                                                                                                                                                                                                                                                                                                                                                                                                                                                                                                                                        |  |
|                              | beyond the projects life span for fostering innovation in                                                                                                                                                                                                                                                                                                                                                                                                                                                                                                                                                                                                                                                                                                                                                                                                                                                                                                                                                                                                                                                                                                                                                                                                                                                                                                                                                                                                                                                                                                                                                                                                                                                                                                                                                                                                                                                                                                                                                                                                                                                                      |  |
|                              | integrated healthcare system solutions.                                                                                                                                                                                                                                                                                                                                                                                                                                                                                                                                                                                                                                                                                                                                                                                                                                                                                                                                                                                                                                                                                                                                                                                                                                                                                                                                                                                                                                                                                                                                                                                                                                                                                                                                                                                                                                                                                                                                                                                                                                                                                        |  |
|                              | In conjects 4.9.4 are adjusted the production of the conjects and conj |  |
|                              | In various 1&1 meetings, the network partners were able to                                                                                                                                                                                                                                                                                                                                                                                                                                                                                                                                                                                                                                                                                                                                                                                                                                                                                                                                                                                                                                                                                                                                                                                                                                                                                                                                                                                                                                                                                                                                                                                                                                                                                                                                                                                                                                                                                                                                                                                                                                                                     |  |
|                              | get to know service providers in the integrated supply of the various partner regions.                                                                                                                                                                                                                                                                                                                                                                                                                                                                                                                                                                                                                                                                                                                                                                                                                                                                                                                                                                                                                                                                                                                                                                                                                                                                                                                                                                                                                                                                                                                                                                                                                                                                                                                                                                                                                                                                                                                                                                                                                                         |  |
|                              | various partirei regions.                                                                                                                                                                                                                                                                                                                                                                                                                                                                                                                                                                                                                                                                                                                                                                                                                                                                                                                                                                                                                                                                                                                                                                                                                                                                                                                                                                                                                                                                                                                                                                                                                                                                                                                                                                                                                                                                                                                                                                                                                                                                                                      |  |
|                              |                                                                                                                                                                                                                                                                                                                                                                                                                                                                                                                                                                                                                                                                                                                                                                                                                                                                                                                                                                                                                                                                                                                                                                                                                                                                                                                                                                                                                                                                                                                                                                                                                                                                                                                                                                                                                                                                                                                                                                                                                                                                                                                                |  |
| 3. Highlights in the region  |                                                                                                                                                                                                                                                                                                                                                                                                                                                                                                                                                                                                                                                                                                                                                                                                                                                                                                                                                                                                                                                                                                                                                                                                                                                                                                                                                                                                                                                                                                                                                                                                                                                                                                                                                                                                                                                                                                                                                                                                                                                                                                                                |  |
|                              |                                                                                                                                                                                                                                                                                                                                                                                                                                                                                                                                                                                                                                                                                                                                                                                                                                                                                                                                                                                                                                                                                                                                                                                                                                                                                                                                                                                                                                                                                                                                                                                                                                                                                                                                                                                                                                                                                                                                                                                                                                                                                                                                |  |
|                              |                                                                                                                                                                                                                                                                                                                                                                                                                                                                                                                                                                                                                                                                                                                                                                                                                                                                                                                                                                                                                                                                                                                                                                                                                                                                                                                                                                                                                                                                                                                                                                                                                                                                                                                                                                                                                                                                                                                                                                                                                                                                                                                                |  |
| 3.1 Name of highlight        | Market Entry Slovenia - Saxony                                                                                                                                                                                                                                                                                                                                                                                                                                                                                                                                                                                                                                                                                                                                                                                                                                                                                                                                                                                                                                                                                                                                                                                                                                                                                                                                                                                                                                                                                                                                                                                                                                                                                                                                                                                                                                                                                                                                                                                                                                                                                                 |  |
|                              |                                                                                                                                                                                                                                                                                                                                                                                                                                                                                                                                                                                                                                                                                                                                                                                                                                                                                                                                                                                                                                                                                                                                                                                                                                                                                                                                                                                                                                                                                                                                                                                                                                                                                                                                                                                                                                                                                                                                                                                                                                                                                                                                |  |
|                              |                                                                                                                                                                                                                                                                                                                                                                                                                                                                                                                                                                                                                                                                                                                                                                                                                                                                                                                                                                                                                                                                                                                                                                                                                                                                                                                                                                                                                                                                                                                                                                                                                                                                                                                                                                                                                                                                                                                                                                                                                                                                                                                                |  |
| 3.2 Description of highlight | A Slovenian medical device manufacturer was networked                                                                                                                                                                                                                                                                                                                                                                                                                                                                                                                                                                                                                                                                                                                                                                                                                                                                                                                                                                                                                                                                                                                                                                                                                                                                                                                                                                                                                                                                                                                                                                                                                                                                                                                                                                                                                                                                                                                                                                                                                                                                          |  |
|                              | with the Saxon "Smart Medical Device Accelerator by                                                                                                                                                                                                                                                                                                                                                                                                                                                                                                                                                                                                                                                                                                                                                                                                                                                                                                                                                                                                                                                                                                                                                                                                                                                                                                                                                                                                                                                                                                                                                                                                                                                                                                                                                                                                                                                                                                                                                                                                                                                                            |  |
|                              | biosaxony". They will participate in the first round of the                                                                                                                                                                                                                                                                                                                                                                                                                                                                                                                                                                                                                                                                                                                                                                                                                                                                                                                                                                                                                                                                                                                                                                                                                                                                                                                                                                                                                                                                                                                                                                                                                                                                                                                                                                                                                                                                                                                                                                                                                                                                    |  |
|                              | new born accelerator and will be working closely together                                                                                                                                                                                                                                                                                                                                                                                                                                                                                                                                                                                                                                                                                                                                                                                                                                                                                                                                                                                                                                                                                                                                                                                                                                                                                                                                                                                                                                                                                                                                                                                                                                                                                                                                                                                                                                                                                                                                                                                                                                                                      |  |
|                              | with highy recognised institutions, such as the Leipzig                                                                                                                                                                                                                                                                                                                                                                                                                                                                                                                                                                                                                                                                                                                                                                                                                                                                                                                                                                                                                                                                                                                                                                                                                                                                                                                                                                                                                                                                                                                                                                                                                                                                                                                                                                                                                                                                                                                                                                                                                                                                        |  |
|                              | Heart Institute.                                                                                                                                                                                                                                                                                                                                                                                                                                                                                                                                                                                                                                                                                                                                                                                                                                                                                                                                                                                                                                                                                                                                                                                                                                                                                                                                                                                                                                                                                                                                                                                                                                                                                                                                                                                                                                                                                                                                                                                                                                                                                                               |  |
|                              |                                                                                                                                                                                                                                                                                                                                                                                                                                                                                                                                                                                                                                                                                                                                                                                                                                                                                                                                                                                                                                                                                                                                                                                                                                                                                                                                                                                                                                                                                                                                                                                                                                                                                                                                                                                                                                                                                                                                                                                                                                                                                                                                |  |
| 3. Highlights in the region  |                                                                                                                                                                                                                                                                                                                                                                                                                                                                                                                                                                                                                                                                                                                                                                                                                                                                                                                                                                                                                                                                                                                                                                                                                                                                                                                                                                                                                                                                                                                                                                                                                                                                                                                                                                                                                                                                                                                                                                                                                                                                                                                                |  |
|                              |                                                                                                                                                                                                                                                                                                                                                                                                                                                                                                                                                                                                                                                                                                                                                                                                                                                                                                                                                                                                                                                                                                                                                                                                                                                                                                                                                                                                                                                                                                                                                                                                                                                                                                                                                                                                                                                                                                                                                                                                                                                                                                                                |  |
|                              |                                                                                                                                                                                                                                                                                                                                                                                                                                                                                                                                                                                                                                                                                                                                                                                                                                                                                                                                                                                                                                                                                                                                                                                                                                                                                                                                                                                                                                                                                                                                                                                                                                                                                                                                                                                                                                                                                                                                                                                                                                                                                                                                |  |
|                              |                                                                                                                                                                                                                                                                                                                                                                                                                                                                                                                                                                                                                                                                                                                                                                                                                                                                                                                                                                                                                                                                                                                                                                                                                                                                                                                                                                                                                                                                                                                                                                                                                                                                                                                                                                                                                                                                                                                                                                                                                                                                                                                                |  |

| 3.1 Name of highlight        | Market Entry Saxony - Croatia                                                                                                                                                                               |  |
|------------------------------|-------------------------------------------------------------------------------------------------------------------------------------------------------------------------------------------------------------|--|
| 3.2 Description of highlight | One Saxony start up in the field of digital healthca solutions for hospitals is now matched with KBC Rijeka provide a core feature to their IT infrastructure.                                              |  |
| 1. Partner Name              | HEALTHY SAXONY - VFG E.V. & GESUNDHEITSFOREN LEIPZIG GMBH                                                                                                                                                   |  |
| 2. Country/Region            | Germany, Saxony                                                                                                                                                                                             |  |
| 3. Highlights in the region  |                                                                                                                                                                                                             |  |
| 3.1 Name of highlight        | Knowledge Transfer on the healthcare systems in Germany, Slovenia and Croatia                                                                                                                               |  |
| 3.2 Description of highlight | During the dedicated learning transfer on the health care systems in Germany, Croatia and Slovenia, experts pass on the knowledge that names the prerequisites, activities etc. for planned market entries. |  |
|                              | The aim is a mutual knowledge transfer for building an understanding of the markets in the respective countries.                                                                                            |  |