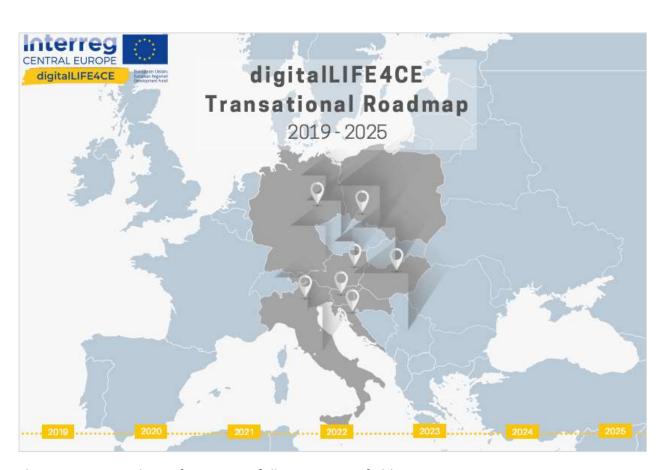

#### Executive summary on transnational roadmap & strategy

The transnational roadmap 2019 – 2025 aims to foster digital innovation in health care sector in Central Europe. Following regions are addressed and involved in specific transnational actions:

Germany: Saxony
Poland: Lower Silesian
Austria: Burgenland
Italy: Trentino

Croatia: Adriatic CroatiaSlovenia: Ljubljana

The activities mainly are focusing on following action fields:

- Consolidate and improve competences of health care professionals
- Facilitate market entries for e-health start-ups
- Improve innovation potential
- Facilitate access to digital solutions

The illustration summaries the specific activities and shows the transnational linkages between several health care actors and innovation actors from quadruple helix.

The table below summarizes 12 strategic initiatives of the partnership which are long-term strategic plans started during the project implementation but continuing also after the end of this project to ensure the sustainability of the work.