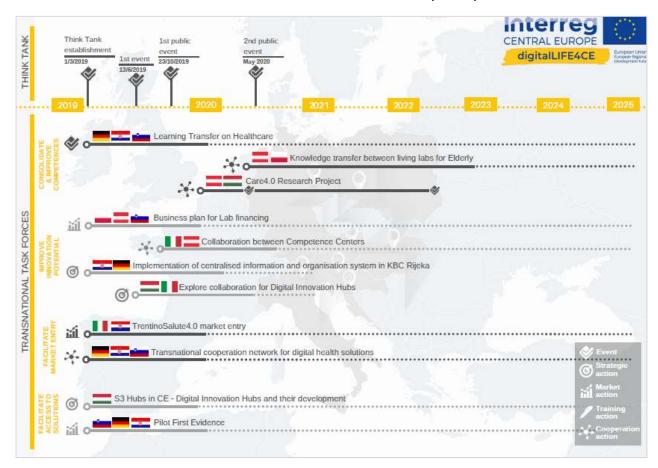

The illustration summaries the specific activities and shows the transnational linkages between several health care actors and innovation actors from quadruple helix.

The table below summarizes 12 strategic initiatives of the partnership which are long-term strategic plans started during the project implementation but continuing also after the end of this project to ensure the sustainability of the work.

Additionally the implementation of the transnational roadmap is supported by the "task force for digital health" and the "think tank community". Both organisations consist of the digitalLIFE4CE project partnership and several regional and transnational key players.

The DL4CE Think Tank is an innovation-oriented cooperation structure within the CE area, covering a long-term perspective, which strives to contribute to future policy improvements in the field of digital health. The Think Tank aims at exploiting the knowledge gained in digitalLIFE4CE and anchor the evidences of the CEDHES and the subsequent selection of long-term priorities done by the CE Task Force, to generate a coordinated effort to improve the CE's ability to deliver digital health innovation opportunities (products, services, policies, solutions) to the citizens of this area.