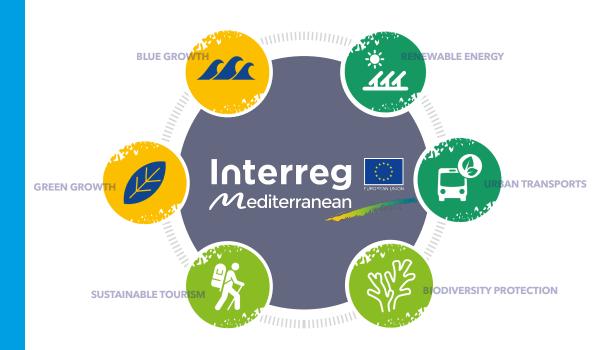

### "Empowering territories for a Sustainable Mediterranean"

On behalf of the Interreg MED Communities: Renewable Energy, Green Growth, Urban Transports, Sustainable Tourism, Blue Growth and Biodiversity Protection, we would like to invite you to visit our common stand at Ecomondo 2018 that will be held from 6<sup>th</sup> - 9<sup>th</sup> of November at Rimini, Italy.

### **Empowering territories for a Sustainable Mediterranean**

#innovation #competitiveness #circulareconomy #sustainablelifestyle

The Interreg MED Programme gathers 13 European countries from the Northern shore of the Mediterranean, working together for a sustainable growth in the region. The Programme supports projects that develop innovative concepts and practices and promote the efficient use of resources in the territory. The Interreg MED Programme established 8 thematic communities, playing a strategic role in facilitating the sharing of results within thematic communities and the capitalization activities of the various projects funded by Interreg MED.

"Empowering territories for a Sustainable Mediterranean" is organised by 6 Interreg MED thematic communities: Green Growth, Blue Growth, Renewable Energy, Urban transports, Sustainable Tourism and Biodiversity Protection, representing over 200 stakeholders from MED area: national, regional, local authorities, SMEs and professional associations, NGOs, consumers' organizations, clusters, research and academia.