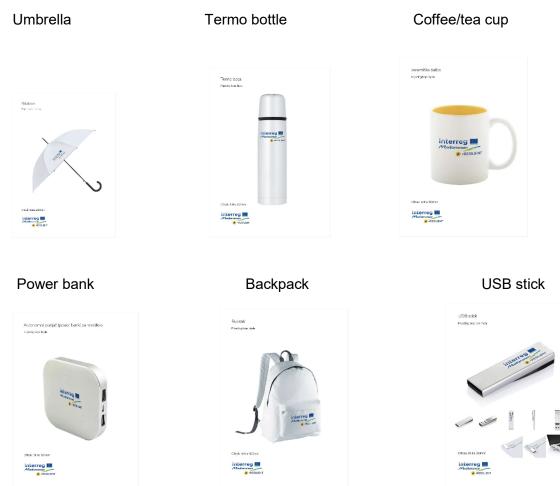

Promotional material packages - goodies will be created and produced by project partners following all MED communication requirements. Partners will choose promotional materials which are often used in everyday life in order to reach wide audience and thus promote project to general public.

### Examples:

### **Promotional goodies**

Promotional goodies can be a good way to raise awareness about the project. However, they should be produced only if they meet strategic objectives and are linked to a promotion strategy. **All promotional goodies should be branded with the project logo and the reference to the EU co-financing.** 