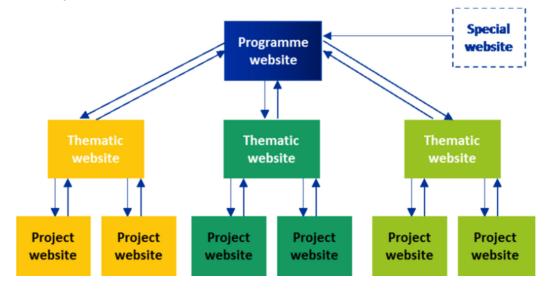

The Interreg MED Programme provided placement of website for +Resilient project. The web platform constitutes the communication and coordination hub of the whole Programme. It is hosted on dedicated web servers, integrating the following:

- The Interreg MED Programme website;
- Specific thematic community websites;
- Projects websites.

Project websites features:

- News module evolution;
- Front Agenda/calendar module;
- Focus section;
- Counters;
- Simple typo3 forms;
- FAQ and glossary;
- Project organisation chart.