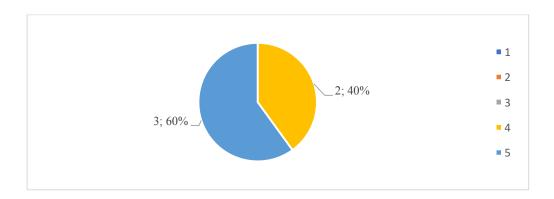

Did you make an evaluation form for the participants? If so, can you share the main results?

Yes the evaluation was made, most of the participants were very satisfied from the event according to its subject, main speaker's communication skills and the general organisation