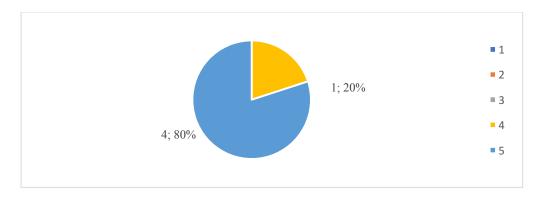

Did you make an evaluation form for the participants? If so, can you share the main results?

Participants were very satisfied from the event according to its subject, main speaker's communication skills and the general organisation