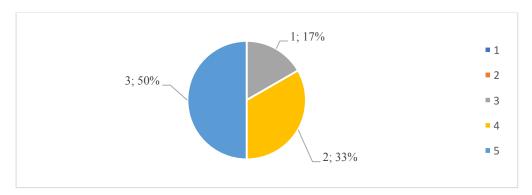

Did you make an evaluation form for the participants? If so, can you share the main results?

Participants were very satisfied from the event according to its subject, main speaker's communication skills and the general organisation