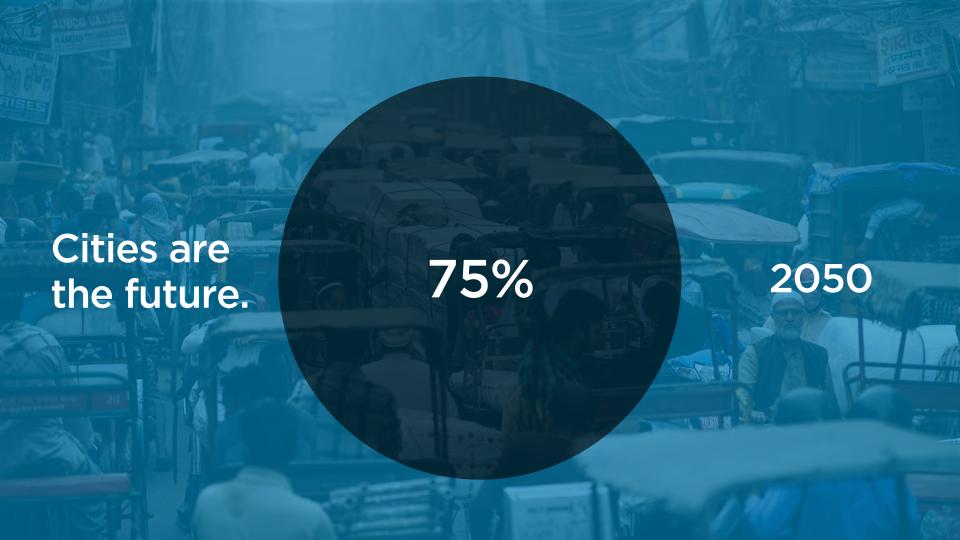

# Ok, but what is urban resilience?

The capacity of a city to learn to deal with unprecedent change

Understanding truly long-term planning, adopt a forward-looking projections approach and undersand the language of shocks & stresses