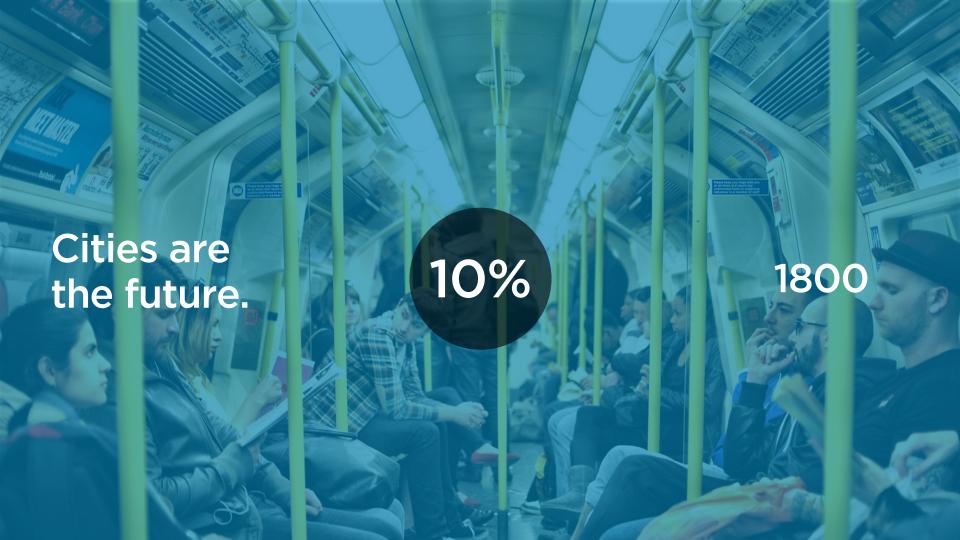

# Ok, but what is urban resilience?

The capacity of a city to learn to deal with unprecedent change

Understanding truly long-term planning, adopt a forward-looking projections approach and undersand the language of shocks & stresses