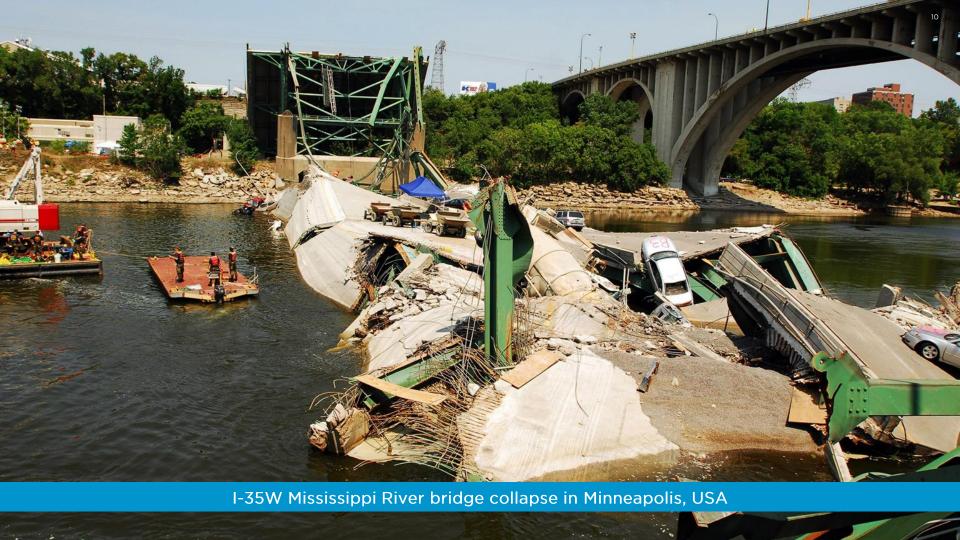

# What is urban resilience?

## Urban Resilience is the capacity of individuals, communities, institutions, businesses, and systems within a city to survive, adapt, and grow no matter what kinds of chronic stresses and acute shocks they experience.

# Ok, but what is urban resilience?

The capacity of a city to learn to deal with unprecedent change

Understanding truly long-term planning, adopt a forward-looking projections approach and undersand the language of shocks & stresses

Problem SOLVING rather than problem MANAGING

Working together breaking silos

An end goal and a methodology











Crowding in Chennai, India



Yiwu, China produces 60% of the world's Christmas decorations and accessories



Traffic Jam in Lagos, Nigeria





# Partnering with cities for a better today and a stronger tomorrow.









#### SILIENT MARANG

ng Together Towards ilient Semarang







READY FOR THE 21<sup>ST</sup> CENTURY CONSULTATION DOCUMENT



- # Create a new thought process not another masterplan
- # Infuse the resilience concept in the Development Planning of the City
- # Develop new local and international partnerships









## Medellín, Colombia 1988

LEGEND Good Fair Poor



## Medellín, Colombia **TODAY**

LEGEND Good Fair Poor







**High-Level Agenda** 

CoLab

### EY - Integrated Transportation Planning in Santiago de Chile



Melbourne's office of the city's Chief