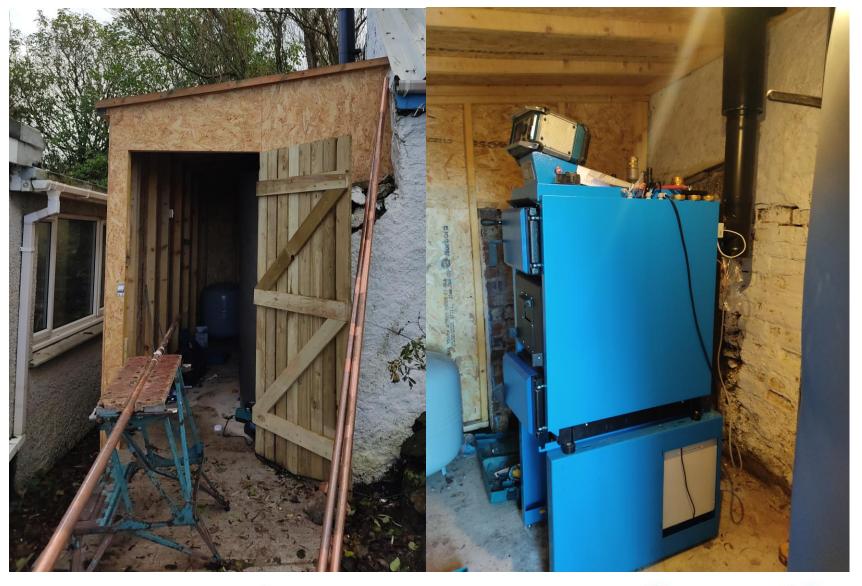

#### This presentation will show:

1.Installation of the Wood Log Gasifier at a home in the Outer Hebrides of Scotland

2. Sections of the Community Guide to H-CHP

3. Sections of the 'How to Toolkit' for H-CHP