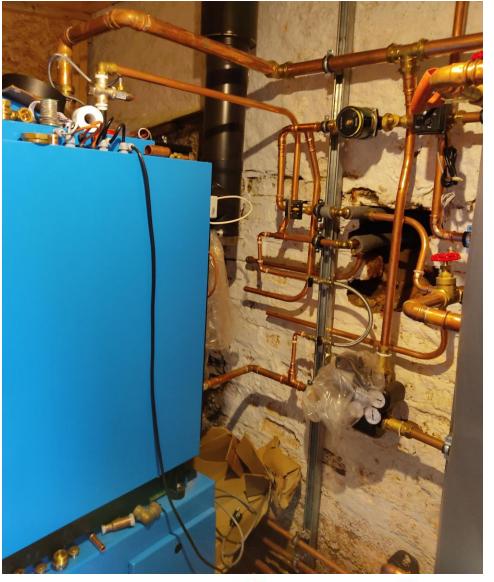

#### This presentation will show:

1.Installation of the Wood Log Gasifier at a home in the Outer Hebrides of Scotland

2. Sections of the Community Guide to H-CHP

3. Sections of the 'How to Toolkit' for H-CHP