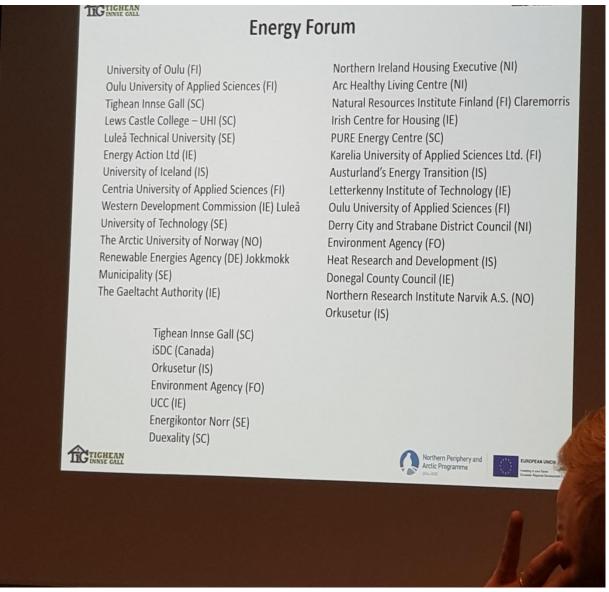

# North-European Energy Cluster 11 Dec 2018 Cork, Ireland

is a joint action initiated by three separate European Union projects in the northern peripheral regions of Europe