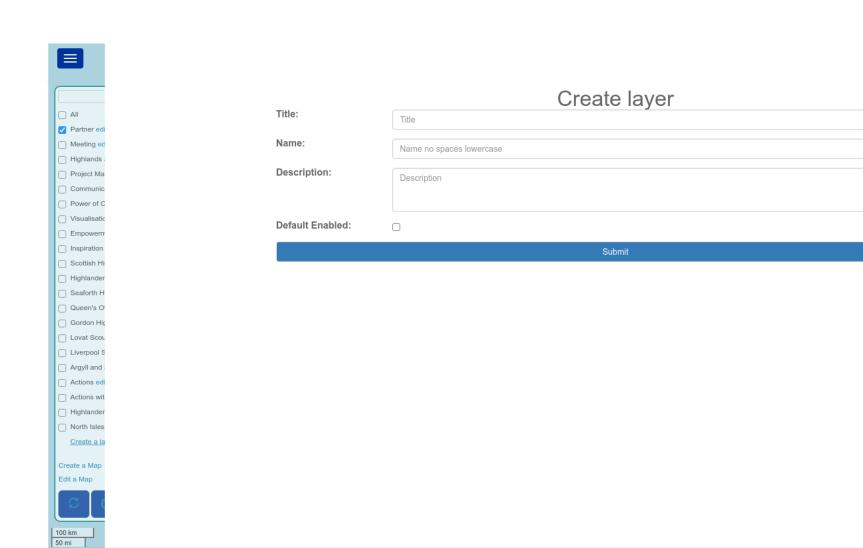

### How to create a Virtual Museum

- Identify the heritage, subject
- Create, collect and curate multiple media types
  - image, sound, video, models
- Use metadata for context and to support access and discovery
- Create archive linking media and heritage
  - Support and control input and output
- Create exhibits from archive
  - Web, mobile and exhibitions
- Connect with social; media, maps and archives
- Engage with audiences