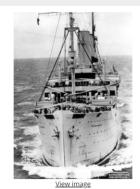

#### **Empire Windrush**

The ship Empire Windrush bound for their Land of Hope i.e. Britain after returning to their native land Jamaica after WW2. Unemployment in Jamaica and jobs were available for the reconstruction of postwar Britain. . 21 June 1948

Professional photography

Ship

SHARE DOWNLOAD O In Copyright 🗗 View at TopFoto.co.uk

**Providing institution** 

TopFoto.co.uk

#### Creator

TopFoto

#### Subject

Features Immigrants 1940s; immigrant; immigration; decades; ship; sail; 40's; 40s; 1940's; 1940s; nineteen forties; At sea; Transport; New Life; Migration; Great Britain; Ship; Transport

#### Type of object

Photography; Professional photography; Professional photography