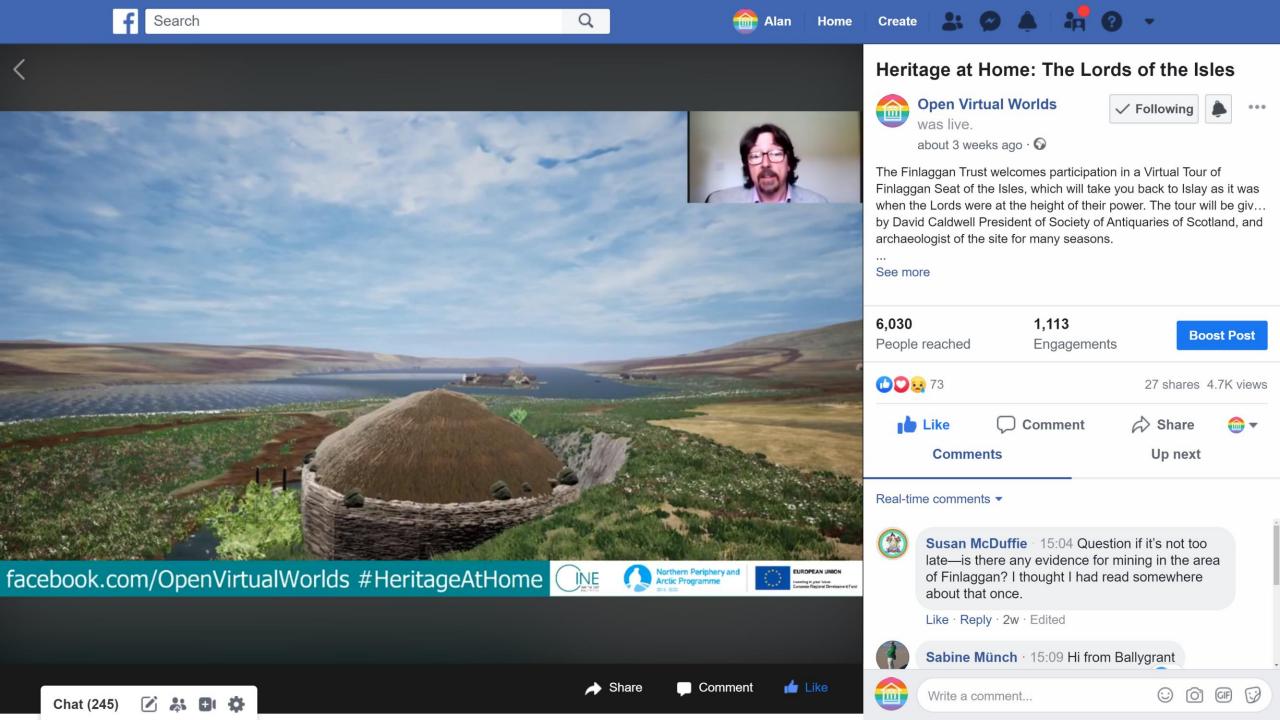

### What is a Virtual Museum

A virtual museum is a digital entity that draws on the characteristics of a museum, in order to complement, enhance, or augment the museum experience through personalization, interactivity and richness of content. Virtual museums can perform as the digital footprint of a physical museum, or can act independently, while maintaining the authoritative status as bestowed by ICOM in its definition of a museum