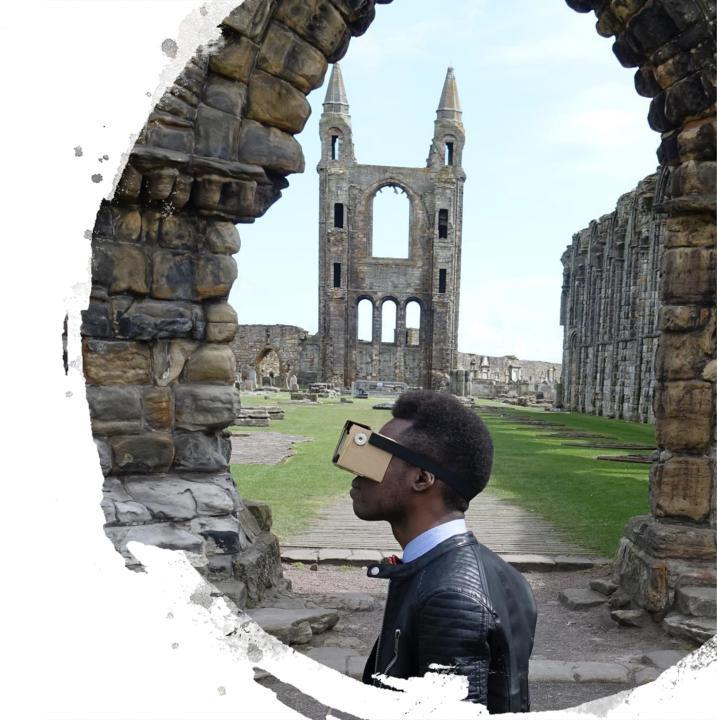

### What is a Virtual Museum

A virtual museum is a digital entity that draws on the characteristics of a museum, in order to complement, enhance, or augment the museum experience through personalization, interactivity and richness of content. Virtual museums can perform as the digital footprint of a physical museum, or can act independently, while maintaining the authoritative status as bestowed by ICOM in its definition of a museum