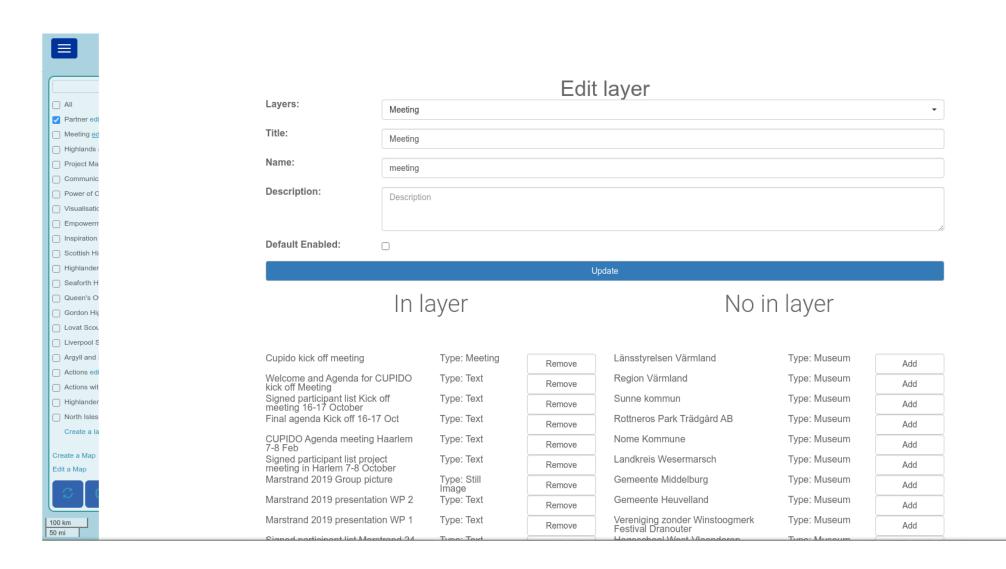

### How to create a Virtual Museum

- Identify the heritage, subject
- Create, collect and curate multiple media types
  - image, sound, video, models
- Use metadata for context and to support access and discovery
- Create archive linking media and heritage
  - Support and control input and output
- Create exhibits from archive
  - Web, mobile and exhibitions
- Connect with social; media, maps and archives
- Engage with audiences