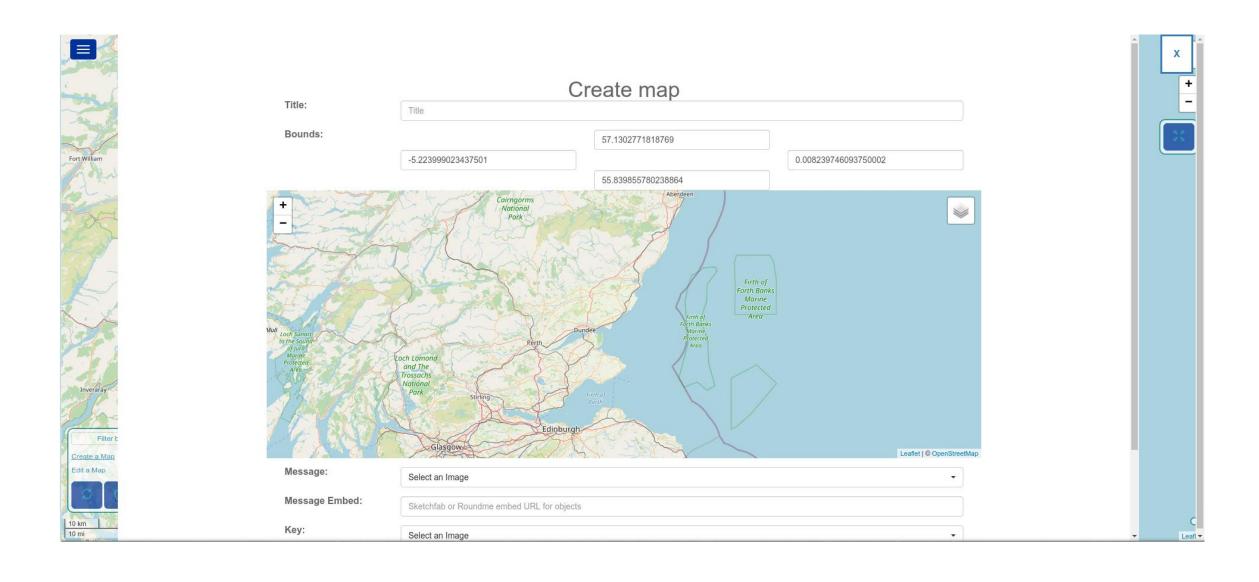

### **EXHIBITS**

The Illicit Still Experience

Highlands and Islands Map

Culture Power: Inspire to Develop Rural Area

North Uist 360

What is a Virtual Museum Framework?

### Virtual Museum Infrastructure

- Support for adding digital to exhibits
- Workshops, training and help
- Resources and templates
- Workflows and processes
- Systems and software

North Ronaldsay Trust