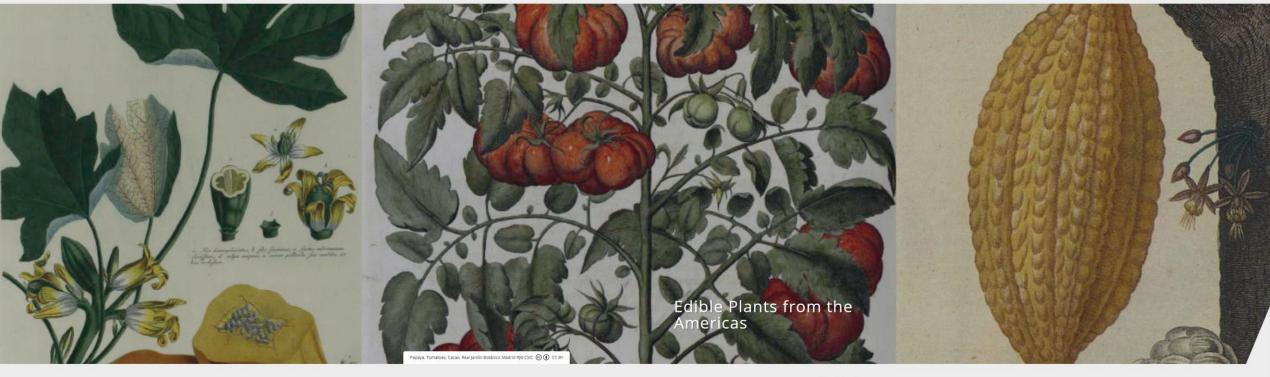

#### Similar items

Jamaican Immigrant

**CUSTOMISE WEBSITE LANGUAGE** 

Exhibitions / Edible Plants from the Americas

Europe's eating habits would be very different had explorer Christopher Columbus not set out to find a faster route from Spain to the Spice Islands of south-east Asia. This exhibition explores how the newly discovered edible plants not only enriched the cuisines of Europe, Asia and Africa, but also had a major impact on global culture, economics and politics.

#### Chapters

Familiar food from far-off places

The papaya – fruit of the

The spice of life - chili and pepper

Learning to love the potato

Peanuts from Peru

The essential cereal - corn

angels