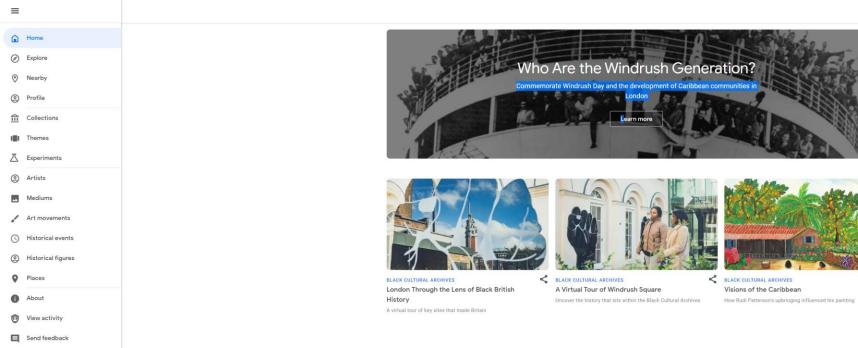

• Examples of Virtual Museums?

Collections, artworks, and places from over 80 countries