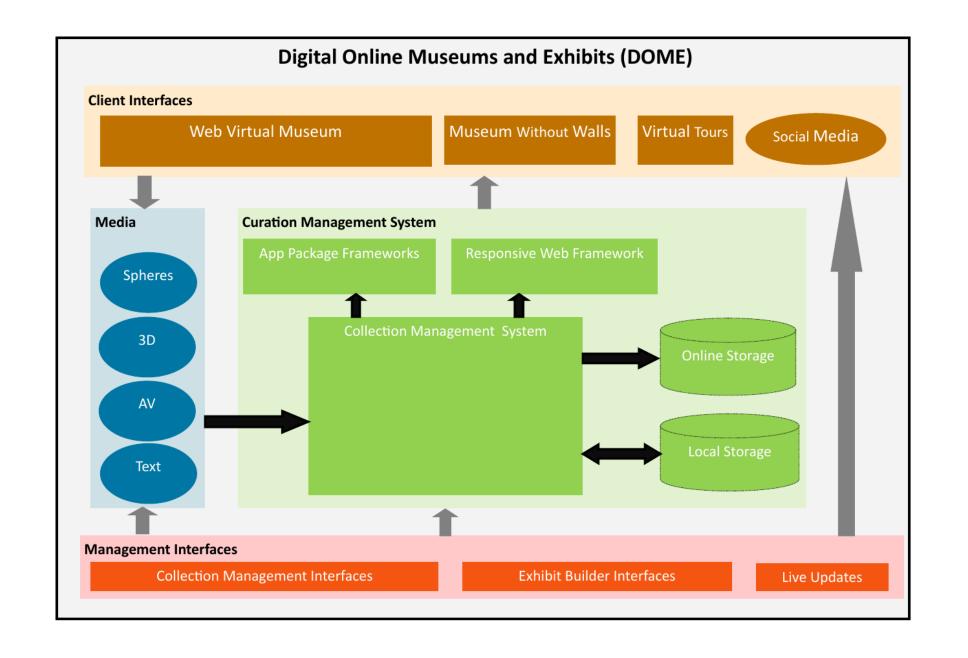

### Virtual Museum Infrastructure

- Support for adding digital to exhibits
- Workshops, training and help
- Resources and templates
- Workflows and processes
- Systems and software

North Ronaldsay Trust