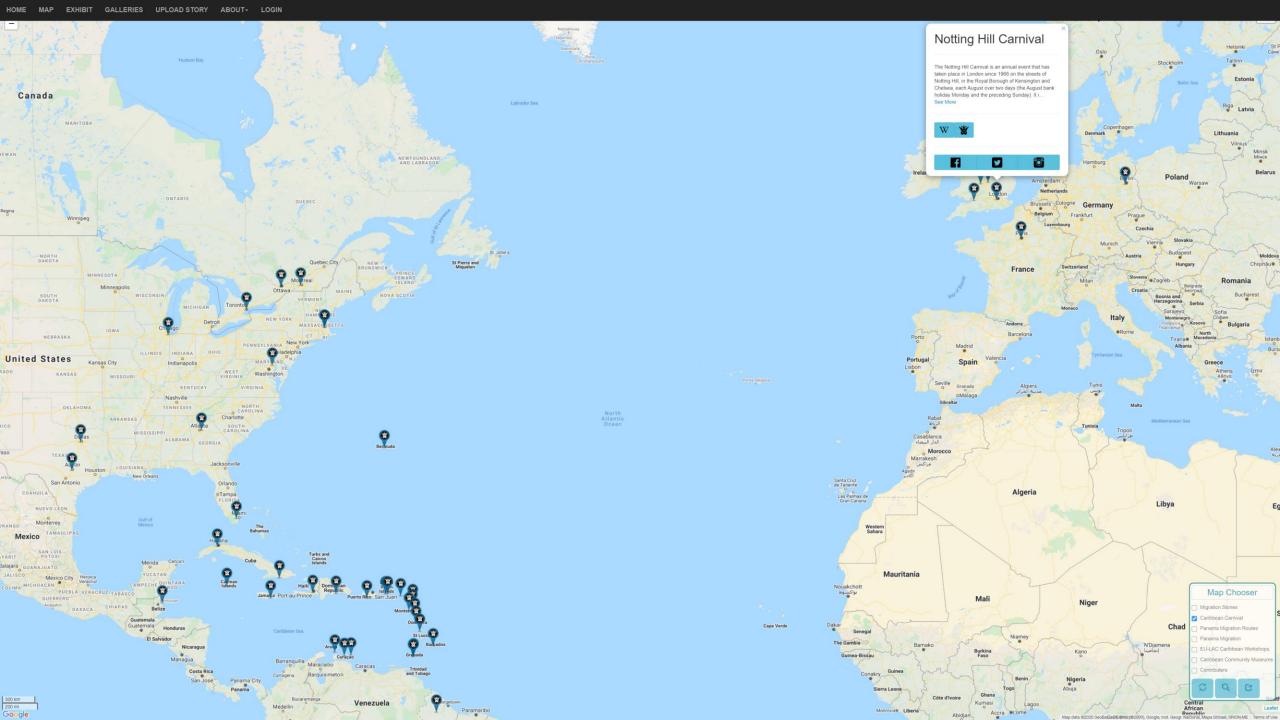

### **MIGRATION STORIES**

#### Stories

Eric Lynch Brian Batson Hedda Phillips-Boyce Reverend Buddy Larrier

Reverend Buddy Larrier

Reverend Buddy Larrier

#### Metadata

Title: Brian Batson

Description: Just a quick intro as to why we migrated to Barbados due to post economic conditions in Guyana. again I was very young so I could only go off of what my mother told me as a child. All I know for sure is that she wouldn't have left Guyana unless it was essential to our well being and growth as individuals. She her self goes back from time to time but U have never been back since but I've already had plans to go back whenever I am able to because I heard its very beautiful indeed!

#### Place of origin:

#### Destination:

• What makes a Virtual Museum?