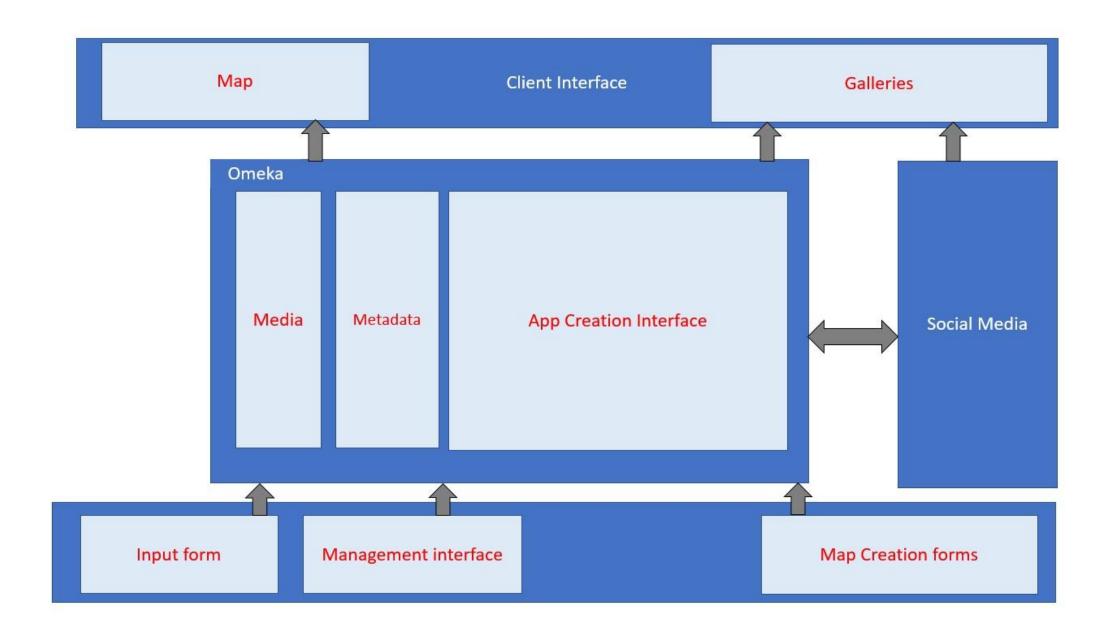

### How to create a Virtual Museum

- Identify the heritage, subject
- Create, collect and curate multiple media types
  - image, sound, video, models
- Use metadata for context and to support access and discovery
- Create archive linking media and heritage
  - Support and control input and output
- Create exhibits from archive
  - Web, mobile and exhibitions
- Connect with social; media, maps and archives
- Engage with audiences