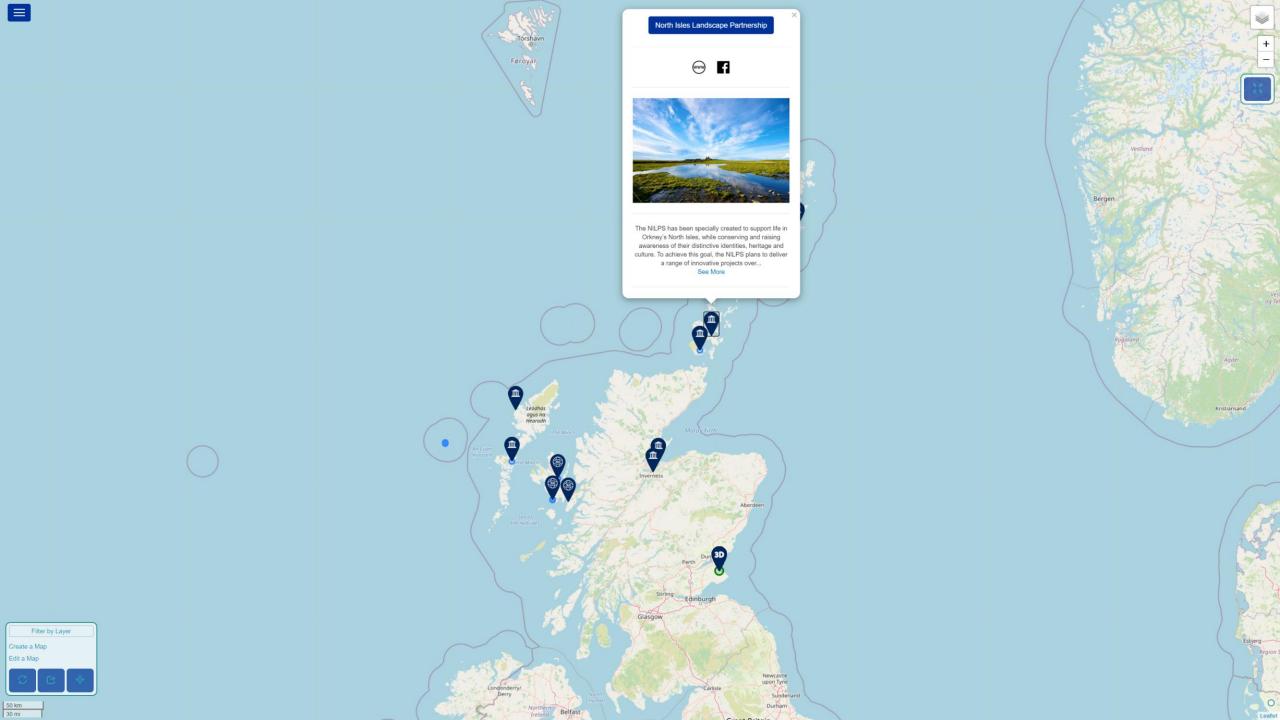

### **EXHIBITS**

The Illicit Still Experience

Highlands and Islands Map

Culture Power: Inspire to Develop Rural Area

North Uist 360

What is a Virtual Museum Framework?

### Virtual Museum Infrastructure

- Support for adding digital to exhibits
- Workshops, training and help
- Resources and templates
- Workflows and processes
- Systems and software

North Ronaldsay Trust