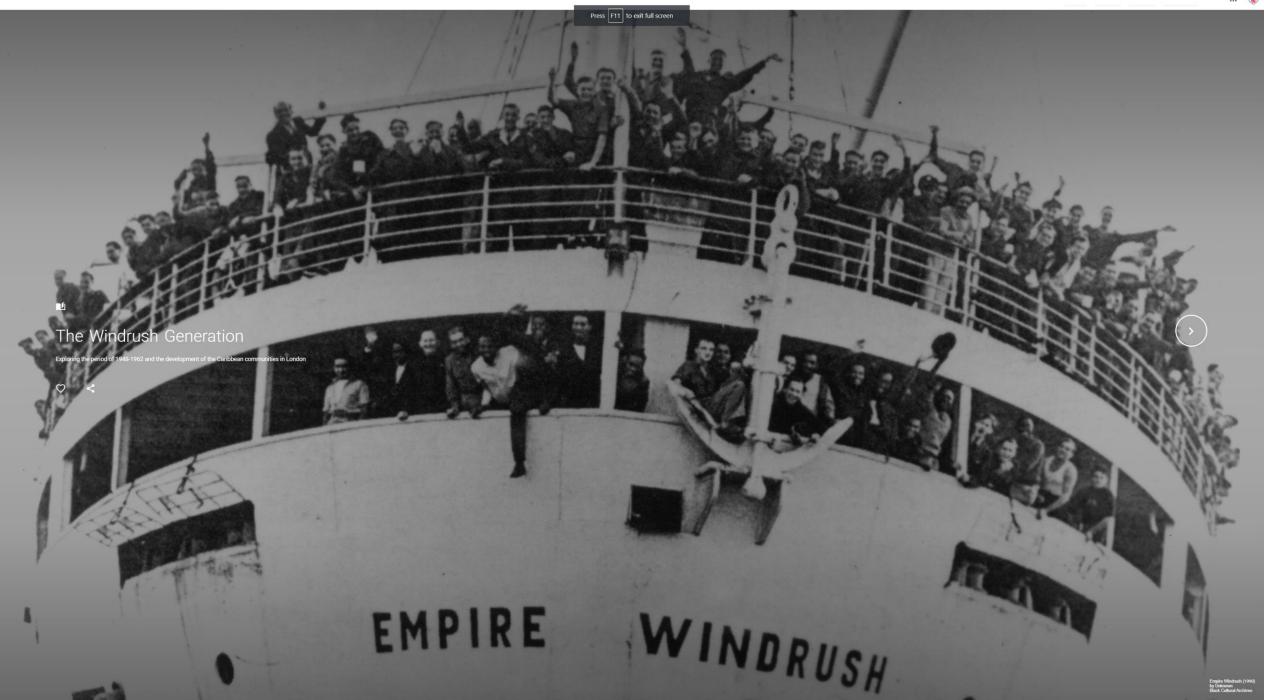

#### **Empire Windrush**

The ship Empire Windrush bound for their Land of Hope i.e. Britain after returning to their native land Jamaica after WW2. Unemployment in Jamaica and jobs were available for the reconstruction of postwar Britain. . 21 June 1948

Professional photography

Ship

SHARE DOWNLOAD O In Copyright 🗗 View at TopFoto.co.uk

**Providing institution** 

TopFoto.co.uk

#### Creator

TopFoto

#### Subject

Features Immigrants 1940s; immigrant; immigration; decades; ship; sail; 40's; 40s; 1940's; 1940s; nineteen forties; At sea; Transport; New Life; Migration; Great Britain; Ship; Transport

#### Type of object

Photography; Professional photography; Professional photography