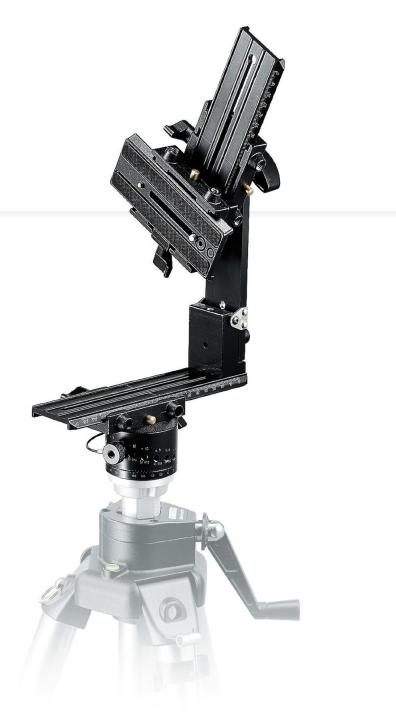

## Panoramic Tripod Head

- Configure camera using manual settings
- Use a tripod and panoramic head
- Make sure the set up is level
- Configure so the camera rotates horizontally where the light converges in the lens
- Configure so the camera rotates vertically around the point where the light converges
- Check that there is no parralax
- Ensure each photo overlaps
- Use HDR if there is wide variation in light

# Equipment and software

- Mobile phone, piece of string or stick Google street view
- 360 camera, tripod or monopod
- Camera, clicker, tripod, panoramic head
- Hugin
- Roundme
- CUPIDO