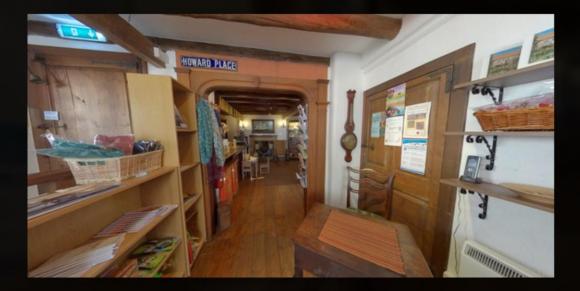

#### Armoural

III

TT

Set into the eastern wall are two armourial stones that likely originate from the Cathedral.

### Original

The original outside toilet for the house is located in the North-East corner of the D'Arcy Thompson garden. It is known as a 'double-seater' as it accommodates two people. This was the only form of sanitation for all four original dwellings in the house.

Wash House