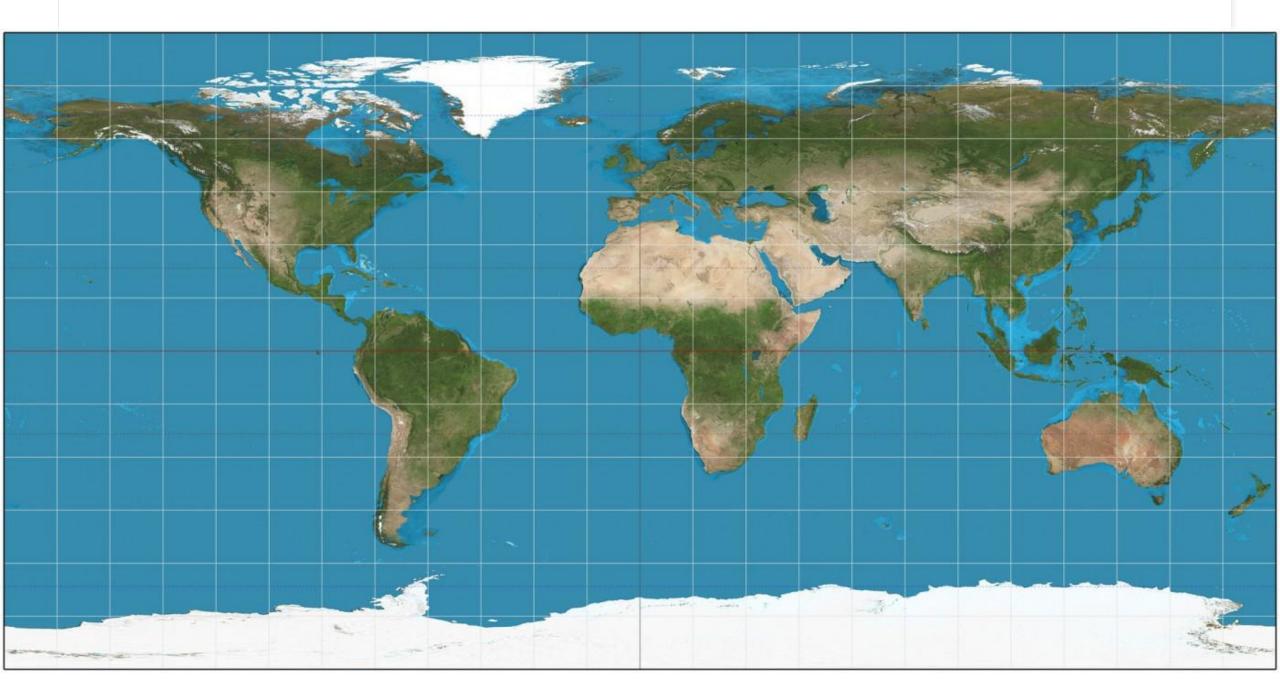

# Aspect ratio

An "old-school" screen is typically a 4:3 ratio. An HD screen is a 16:9 ratio. Modern movie theaters display in a 21:9 ratio. 360 video, is "Equirectangular ratio of 2:1"

### What is a photosphere?

- Imagine yourself in the middle of an inside out globe
- Projection: equirectangular,
  - https://en.wikipedia.org/wiki/Equirectangular projection
- Resolution
  - Metadata