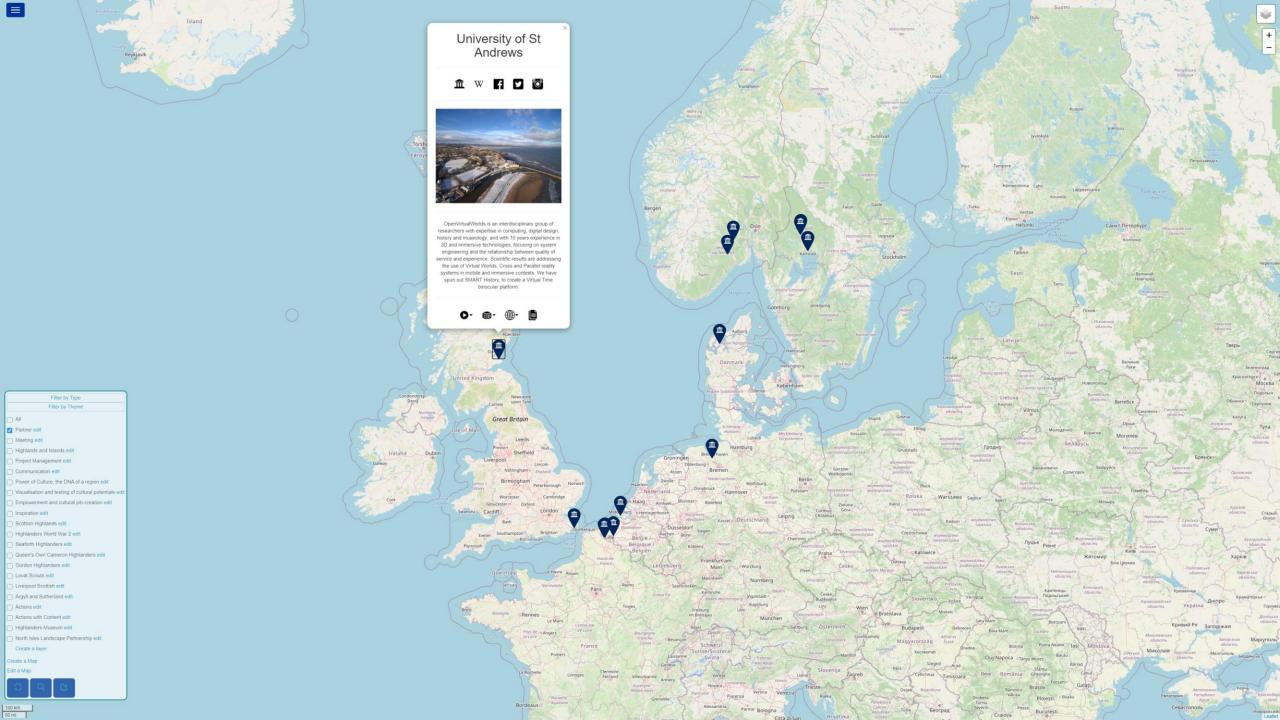

#### Introduction and overview

PUBLISHED 61 DRAFTS 2 GALLERIES 4 STOCK 0 FOLLOWERS 15 FOLLOWS 10 ABOUT

The St Andrews Preservation Trust Museum

@ 11 9 0 @ 61 () 46d

MacAskill Monument

Berneray No Location

Virtual St Kilda 1890

Na h-Eileanan an Iar, UK

Take a tourl Recreating the Village Bay of St

Kilda as it would have looked, enables a better understanding of how the island 🔮 26 🖤 0 💿 488 🕓 26d

**Tomintoul History** 

Come and visit this stunning museum set in

the heart of the Cairngornes.

😪 8 🖤 0 👁 6 🕚 62d

New Technology Centre, North Haugh, St A ...

The Wardlaw Museum -

Prerenovation

7 The Scores, St Andrews KY16 9AR, UK

🙆 10 🎔 0 🚳 6 🕓 29d

Project

🚱 16 🖤 0 💿 127 🕓 30d

Paisley Abbey

Paisley, UK

😋 3 🎔 0 💿 10 🕓 62d

SPACE No Location

🚱 3 🖤 0 💿 115 🕔 316d