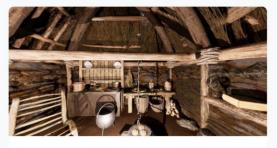

#### Armoural

III

TT

Set into the eastern wall are two armourial stones that likely originate from the Cathedral.

### Original

The original outside toilet for the house is located in the North-East corner of the D'Arcy Thompson garden. It is known as a 'double-seater' as it accommodates two people. This was the only form of sanitation for all four original dwellings in the house.

Wash House