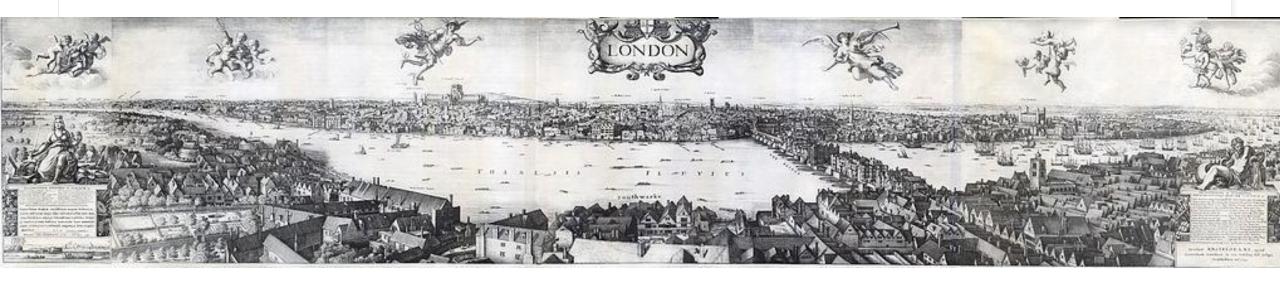

Roundme Limited 2020 🛛 🥈 💿 💓 🔠 😽 🐗

Long View of London from Bankside, a panorama of London by <u>Wenceslaus Hollar</u>, 1647, notable for being rendered all from one viewpoint.

PUBLISHED 0 DRAFTS 0 GALLERIES 1 STOCK 0 FOLLOWERS 2 FOLLOWS 0 ABOUT