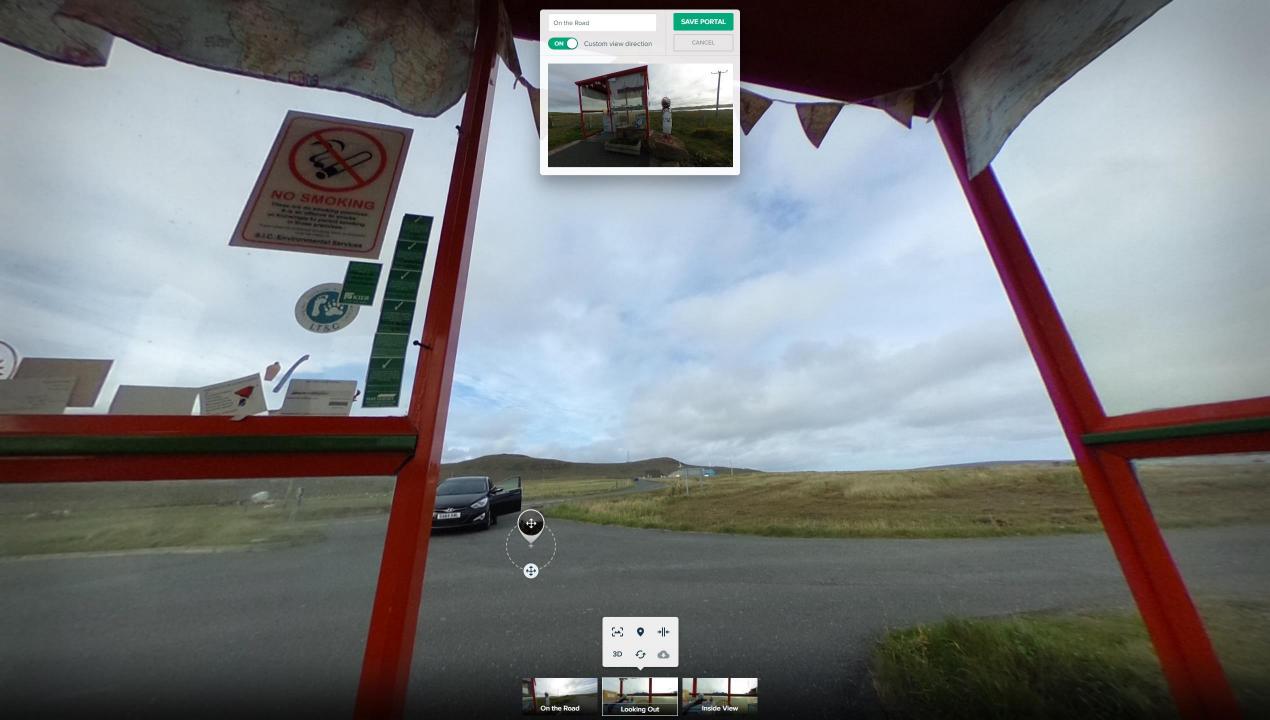

#### Narrative, hotspots, and interactions

- Depending on the platform
- Title and name for the photosphere
  - Description and meta data associated
- Audio commentary
- Visual hot spots
- Audio hotspots

### How to share a tour

- Interactive Map: Openstreet maps, Google Streetview
- Social Archive: roundme
- Embed in a web page
- Virtual Reality Installation
- Virtual Reality App
- Social Media: Facebook, Youtube, Instagram

Cancel

- <u>https://en.wikipedia.org/wiki/Unst\_Bus\_Shelter</u>
- <u>http://www.unstbusshelter.shetland.co.uk/p/home.html</u>
- http://news.bbc.co.uk/1/hi/scotland/north\_east/8239248.st