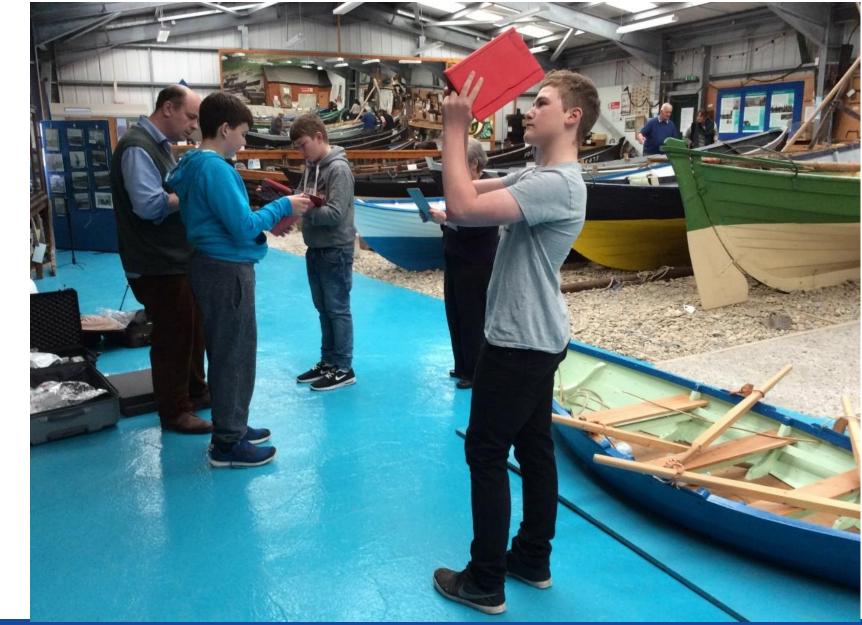

## Shooting a photosphere

- With a mobile phone
- With a 360 camera and monopod
- With a camera and panoramic head