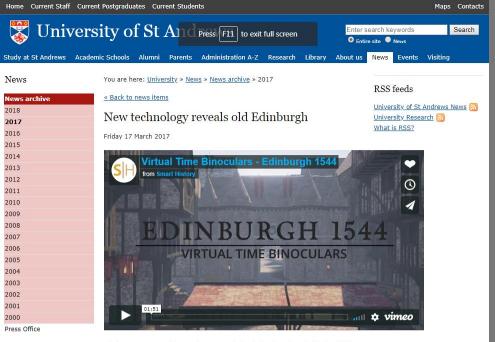

# **Virtual Reality**

The lost townscape of sixteenth-century Edinburgh has been brought back to life by researchers at the University of St Andrews.

The new digital reconstruction is the first to be created of the period, and is based on a drawing from 1544, thought to be the earliest accurate depiction of the capital.

The virtual time travel technology – which will be released as an app in May – provides a unique window into the capital around the time of the birth of Mary Queen of Scots.

The technology is the result of a collaboration between St Andrews historians, art historians, computer scientists and University spinout company Smart History. The result is an interactive tour of the capital as it appeared in 1544, just before the city was sacked and burned by an English army led by Edward Seymour, Earl of Hertford.

Dr Bess Rhodes, an expert on sixteenth-century Scottish history who collaborated on the reconstruction, said: "For the first time visitors and residents can compare the city they know with the capital of James V and Mary Queen of Scots. It has been amazing seeing the recreation of a lost townscape. I hope this project makes the public more aware of the layers in the capital's history, and furthers understanding of the complex way in which Edinburgh evolved."

The reconstruction is inspired by a sixteenth-century drawing of Edinburgh made by Richard Lee, an English military engineer who later designed the massive artillery