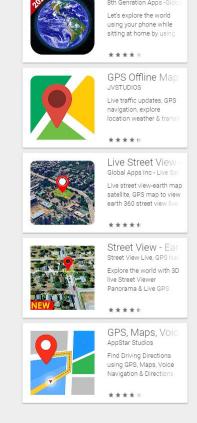

CordeValle One Iron Bar

Review Policy

1**6** :

- Use Google Street View App
- Keep phone in same location
- Keep phone at same height
- Rotate and tilt around the lens
- Follow the phones guide points
- Shoot down, centre, up then rotate round
- Unst Boat Haven
  - <u>On roundme</u>
  - On google maps