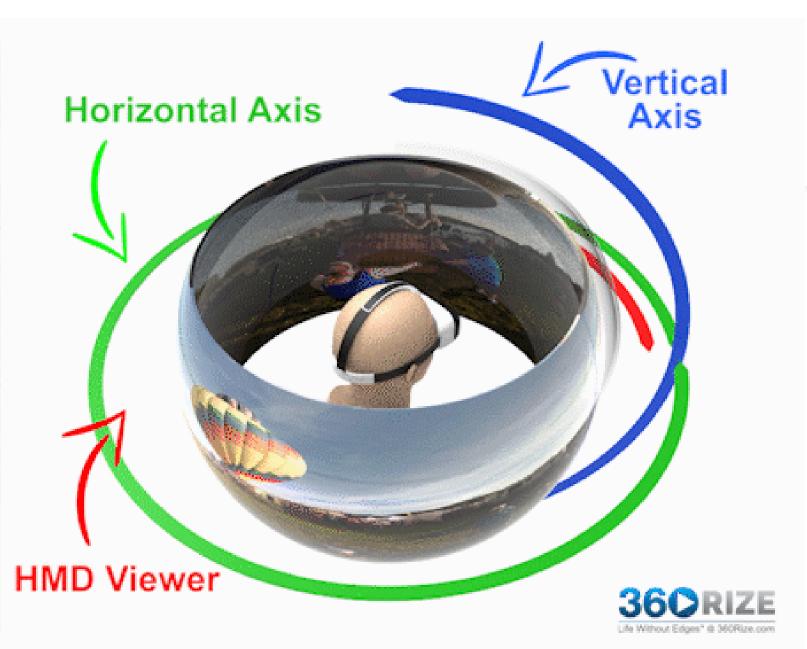

# Shoot all the way round

- Spherical media 3 dimensions
- Immersive experience
  - Static images
  - Moving video

| Why 360 Video Output                                                                                                                   |                  |               |  |  |
|----------------------------------------------------------------------------------------------------------------------------------------|------------------|---------------|--|--|
| Resolution Matters                                                                                                                     |                  |               |  |  |
| Horizontal<br>Axis                                                                                                                     | Vertical<br>Axis | HMD<br>Viewer |  |  |
| 2,000                                                                                                                                  | 1,000            | 500           |  |  |
| 4,000                                                                                                                                  | 2,000            | 1,000         |  |  |
| 6,000                                                                                                                                  | 3,000            | 1,500         |  |  |
| 8,000                                                                                                                                  | 4,000            | 2,000         |  |  |
| 10,000                                                                                                                                 | 5,000            | 2,500         |  |  |
| 12,000                                                                                                                                 | 6,000            | 3,000         |  |  |
| 14,000                                                                                                                                 | 7,000            | 3,500         |  |  |
| 16,000                                                                                                                                 | 8,000            | 4,000         |  |  |
| 360Rize 360 Video Gear starts at<br>2,000 pixels and goes as high as<br>16,000 x 8,000 pixels which can<br>provide true 4K HMD viewing |                  |               |  |  |