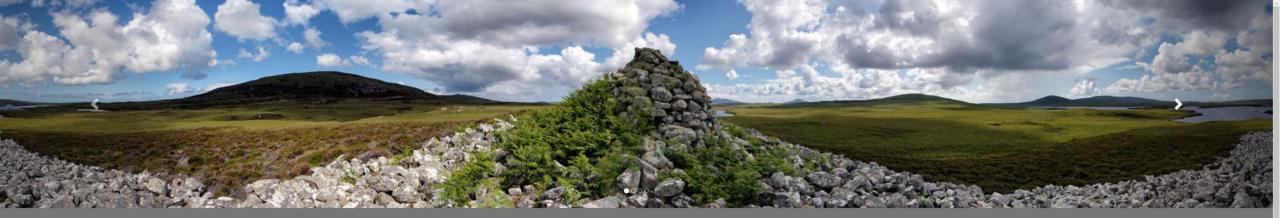

#### Barpa nam Feannag

Ahmor is home to the Barpa Nam Feanag chambered caim. Situated in the north of the Island on a rocky hillock 400 yards from Gaireann Mill Loch, it appears as an irregular mound of loose stones 160 ft in length, 45 ft in width at its east end, tapering to 15 ft at the west.

#### Barpa Langais

Langass is home to the Barpa Langass burial cairn, which sits atop Beinn Langais with its entrance facing south east, and the Pobuli Fhinn stone circle, situated on a plateau on the southern slope of the hill.