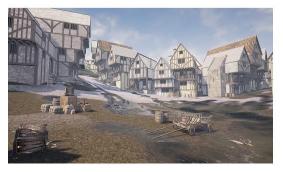

Digital reconstruction of Pictish Buildings at Lair, Glenshee, Created in Unreal Engine.

Lords of the Isles - 15th Century Finlaggan

Argyll and Bute, UK

Isles, an island settlement in the beauti

Gallery Perth, UK

Digital reconstruction of Pictish Buildings at Lair, Glenshee, Created in Unreal Engine.

Speyside Troooop

The Square, Tomintoul, Ballindalloch AB37 .

😂 8 🎔 0 👁 6 🕔 62d

Glenshee Archaeology Project Reconstruction Lair, Blairgowrie PH10 7LP, UK

Digital reconstruction of Pictish Buildings at Lair, Glenshee, Created in Unreal Engine,

Speyside Troooop

The Square, Tomintoul, Ballindalloch AB37

🚱 8 🖤 0 👁 6 🕚 62d

Glenshee Archaeology Project Reconstruction Lair, Blairgowrie PH10 7LP, UK

Digital reconstruction of Pictish Buildings at Lair, Glenshee, Created in Unreal Engine.

Speyside Troooop

The Square, Tomintoul, Ballindalloch AB37

Lair, Blairgowrie PH10 7LP, UK

Digital reconstruction of Pictish Buildings at

Roundme Limited 2020 🛛 🥈 💿 💓 🔠 😽 🐗

- Motivation and history
- What is a photosphere
- Anatomy of a tour
- How to make a tour
- How to share a tour •
- What about video?
- Sources and resources

Lair, Blairgowrie PH10 7LP, UK Digital reconstruction of Pictish Buildings at Lair, Glenshee, Created in Unreal Engine.