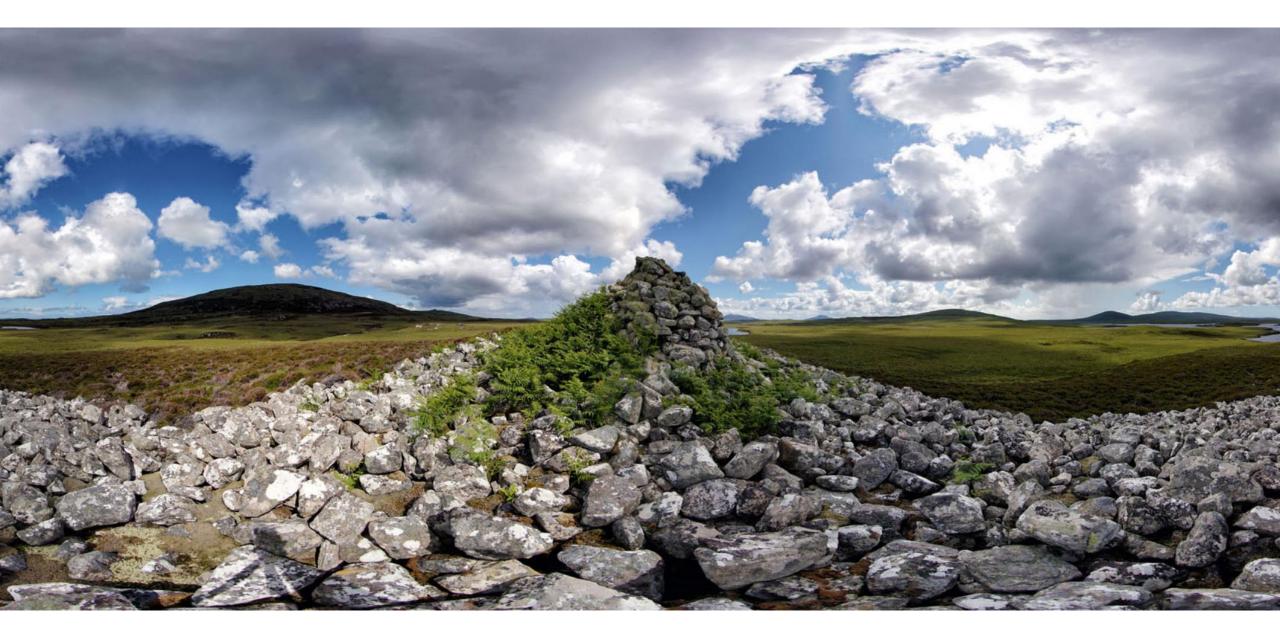

#### Barpa nam Feannag

Ahmor is home to the Barpa Nam Feanag chambered caim. Situated in the north of the Island on a rocky hillock 400 yards from Gaireann Mill Loch, it appears as an irregular mound of loose stones 160 ft in length, 45 ft in width at its east end, tapering to 15 ft at the west.