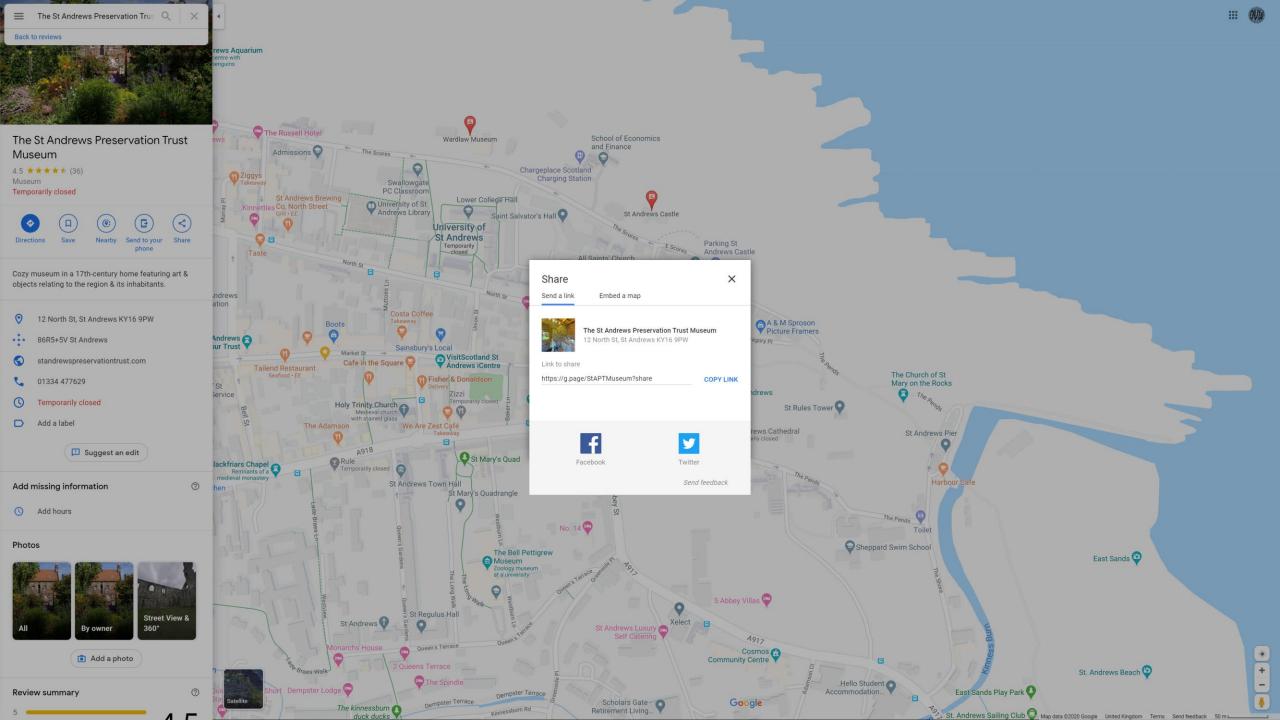

### How to share a tour

- Interactive Map: Openstreet maps, Google Streetview
- Social Archive: roundme
- Embed in a web page
- Virtual Reality Installation
- Virtual Reality App
- Social Media: Facebook, Youtube, Instagram

### **Google Maps**

- Upload photospheres
- Organise them into tours, using Google Street View App

straylight.cs.st-andrews.ac.uk/digital-doors-open/map