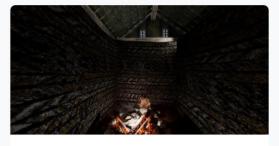

Digital reconstruction of Pictish Buildings at Lair, Glenshee, Created in Unreal Engine.

Lords of the Isles - 15th Century Finlaggan

Argyll and Bute, UK

Isles, an island settlement in the beauti

Gallery Perth, UK

Digital reconstruction of Pictish Buildings at Lair, Glenshee, Created in Unreal Engine.

Speyside Troooop

The Square, Tomintoul, Ballindalloch AB37 .

😂 8 🎔 0 👁 6 🕔 62d

Glenshee Archaeology Project Reconstruction Lair, Blairgowrie PH10 7LP, UK

Digital reconstruction of Pictish Buildings at Lair, Glenshee, Created in Unreal Engine,

Speyside Troooop

The Square, Tomintoul, Ballindalloch AB37

🚱 8 🖤 0 👁 6 🕚 62d

Glenshee Archaeology Project Reconstruction Lair, Blairgowrie PH10 7LP, UK

Digital reconstruction of Pictish Buildings at Lair, Glenshee, Created in Unreal Engine.

Speyside Troooop

The Square, Tomintoul, Ballindalloch AB37

Lair, Blairgowrie PH10 7LP, UK

Digital reconstruction of Pictish Buildings at

Roundme Limited 2020 🛛 🥈 💿 💓 🔠 😽 🐗

- Motivation and history
- What is a photosphere
- Anatomy of a tour
- How to make a tour
- How to share a tour •
- What about video?
- Sources and resources

Lair, Blairgowrie PH10 7LP, UK Digital reconstruction of Pictish Buildings at Lair, Glenshee, Created in Unreal Engine.