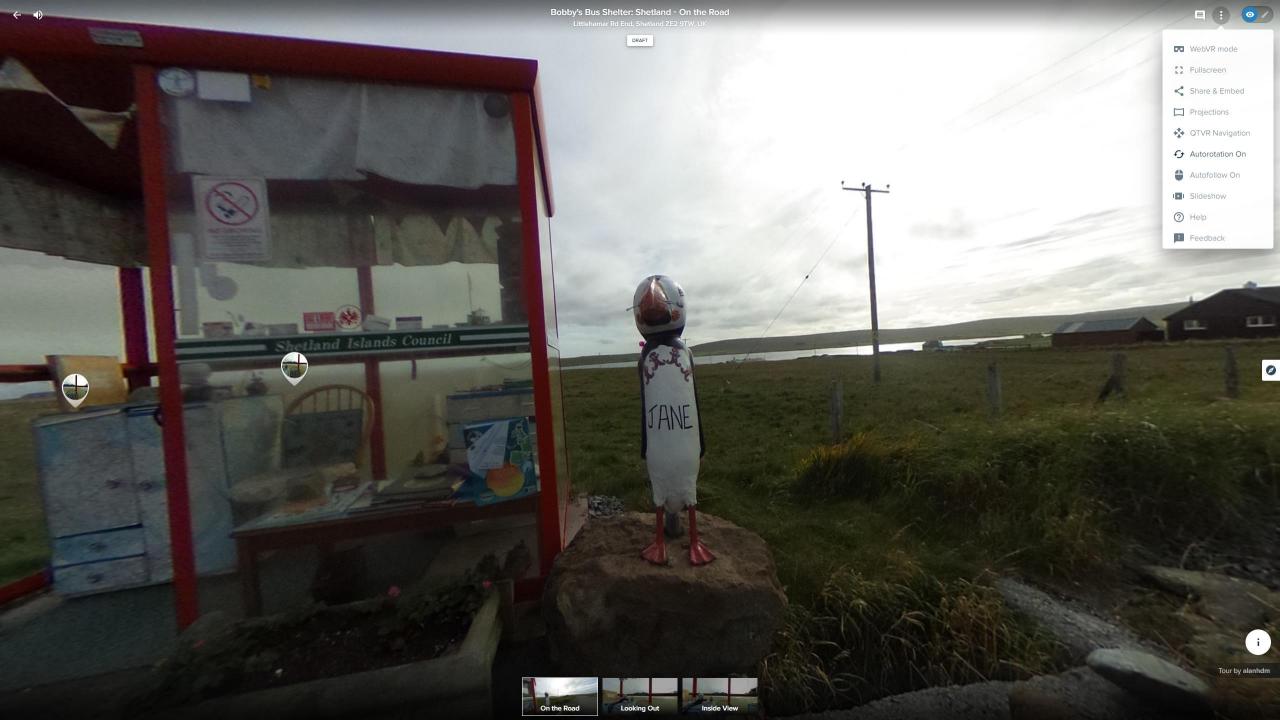

Cancel

- <u>https://en.wikipedia.org/wiki/Unst\_Bus\_Shelter</u>
- <u>http://www.unstbusshelter.shetland.co.uk/p/home.html</u>
- http://news.bbc.co.uk/1/hi/scotland/north\_east/8239248.st

Skriðuklaustur Medieval Augustinian Settlement Eastern Region, Iceland

Q

More Roundme 
Contact Us Help Center

Roundme Limited 2020 🕴 🙆 🎽 🛱 📫

- <u>https://en.wikipedia.org/wiki/Unst\_Bus\_Shelter</u>
- <u>http://www.unstbusshelter.shetland.co.uk/p/home.html</u>
- http://news.bbc.co.uk/1/hi/scotland/north\_east/8239248.st