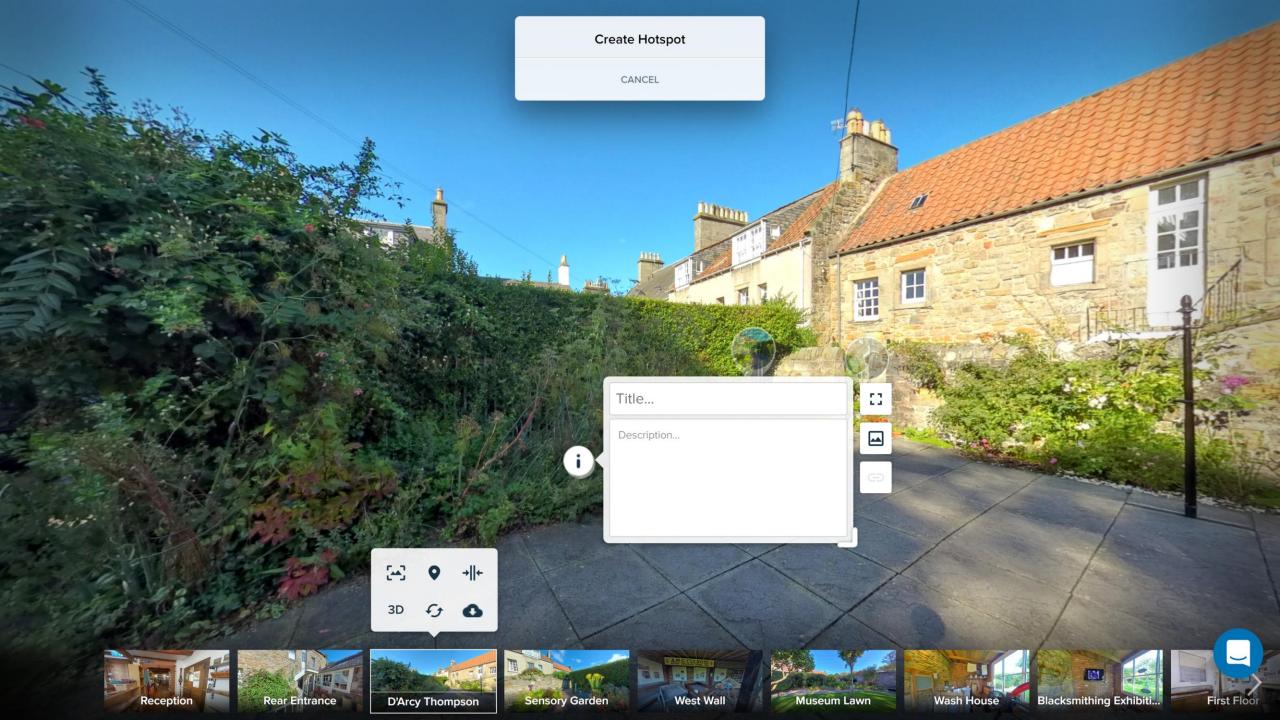

## Workflow

- Subject and narrative
- Choose platform
- Choose locations
- Select hotspots
  - Image, audio, video
- Shoot photographs
- Create Equirectangular projections
- Assemble tour

#### How to make a tour

- Scene selections
- Plan hotspots and interactives
- What equipment and software
- Shoot and process photographs
- Assemble Tour

#### Narrative, hotspots, and interactions

- Depending on the platform
- Title and name for the photosphere
  - Description and meta data associated
- Audio commentary
- Visual hot spots
- Audio hotspots