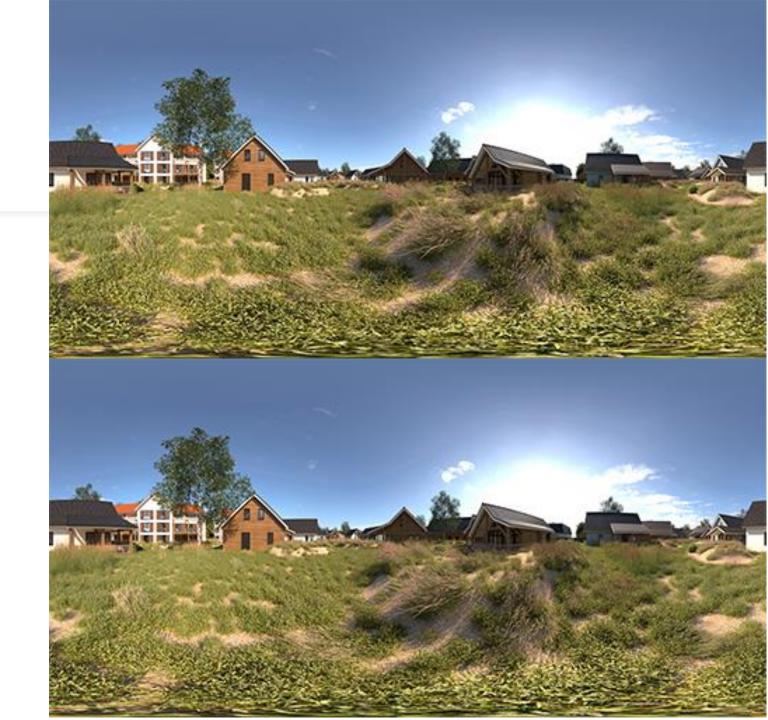

### What makes a photosphere

- Spherical media
- Partial view
- Aspect ratio
- Equirectangular projection

# Shoot all the way round

- Spherical media 3 dimensions
- Immersive experience
  - Static images
  - Moving video

| Why 360 Video Output                                                                                                                   |                  |               |  |  |
|----------------------------------------------------------------------------------------------------------------------------------------|------------------|---------------|--|--|
| Resolution Matters                                                                                                                     |                  |               |  |  |
| Horizontal<br>Axis                                                                                                                     | Vertical<br>Axis | HMD<br>Viewer |  |  |
| 2,000                                                                                                                                  | 1,000            | 500           |  |  |
| 4,000                                                                                                                                  | 2,000            | 1,000         |  |  |
| 6,000                                                                                                                                  | 3,000            | 1,500         |  |  |
| 8,000                                                                                                                                  | 4,000            | 2,000         |  |  |
| 10,000                                                                                                                                 | 5,000            | 2,500         |  |  |
| 12,000                                                                                                                                 | 6,000            | 3,000         |  |  |
| 14,000                                                                                                                                 | 7,000            | 3,500         |  |  |
| 16,000                                                                                                                                 | 8,000            | 4,000         |  |  |
| 360Rize 360 Video Gear starts at<br>2,000 pixels and goes as high as<br>16,000 x 8,000 pixels which can<br>provide true 4K HMD viewing |                  |               |  |  |

# Aspect ratio

An "old-school" screen is typically a 4:3 ratio. An HD screen is a 16:9 ratio. Modern movie theaters display in a 21:9 ratio. 360 video, is "Equirectangular ratio of 2:1"

### What is a photosphere?

- Imagine yourself in the middle of an inside out globe
- Projection: equirectangular,
  - https://en.wikipedia.org/wiki/Equirectangular projection
- Resolution
  - Metadata