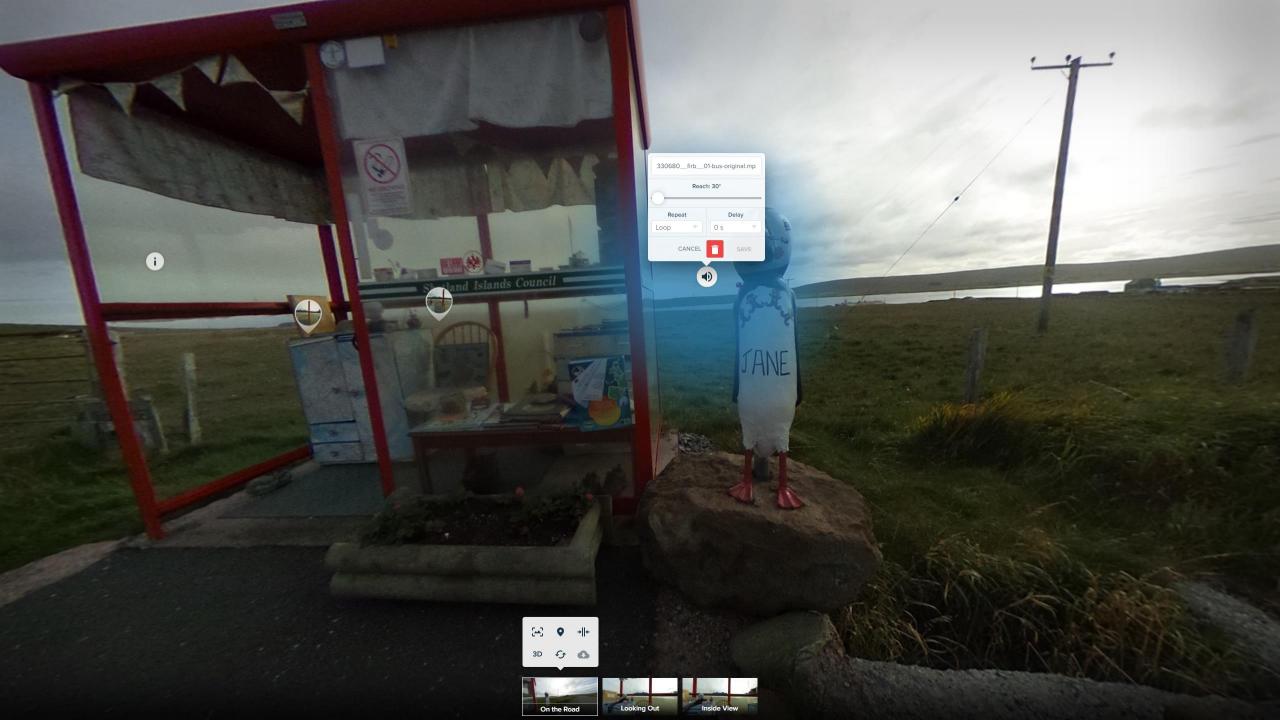

#### Narrative, hotspots, and interactions

- Depending on the platform
- Title and name for the photosphere
  - Description and meta data associated
- Audio commentary
- Visual hot spots
- Audio hotspots

Cancel

- <u>https://en.wikipedia.org/wiki/Unst\_Bus\_Shelter</u>
- <u>http://www.unstbusshelter.shetland.co.uk/p/home.html</u>
- http://news.bbc.co.uk/1/hi/scotland/north\_east/8239248.st