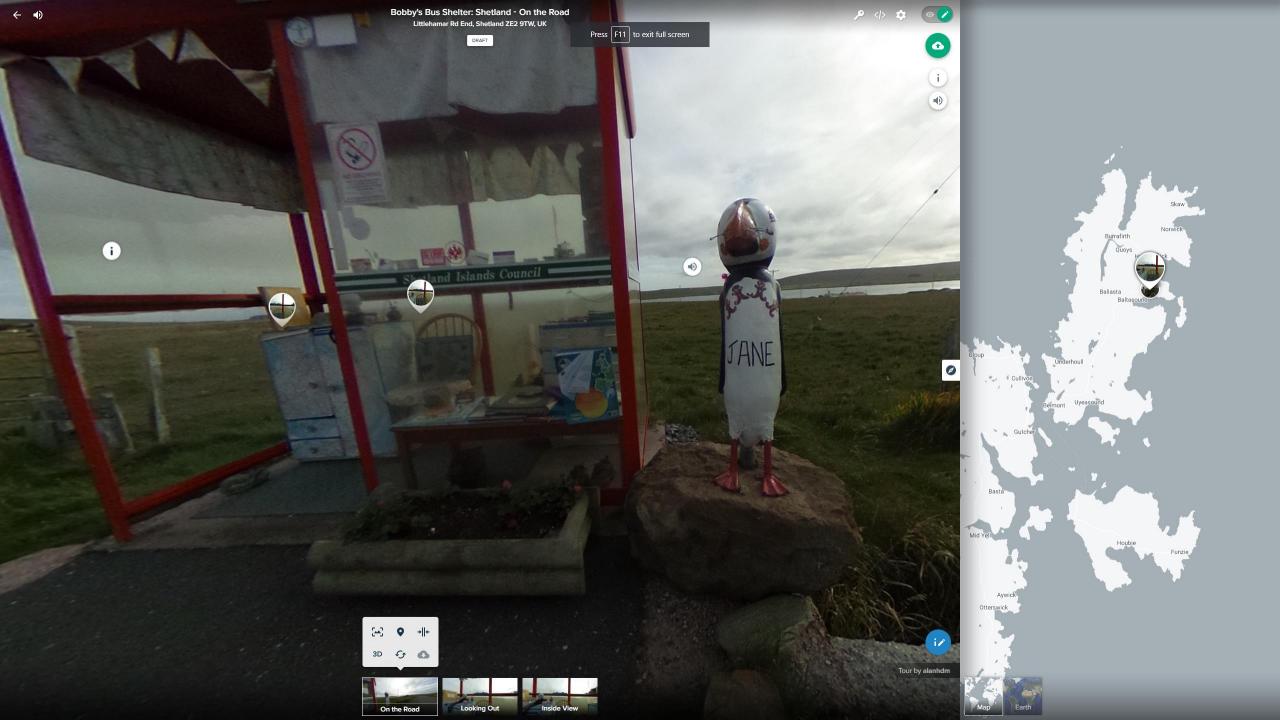

Cancel

- <u>https://en.wikipedia.org/wiki/Unst\_Bus\_Shelter</u>
- <u>http://www.unstbusshelter.shetland.co.uk/p/home.html</u>
- http://news.bbc.co.uk/1/hi/scotland/north\_east/8239248.st

Skriðuklaustur Medieval Augustinian Settlement Eastern Region, Iceland

Q

More Roundme 
Contact Us Help Center

Roundme Limited 2020 🕴 🙆 🎽 🛱 📫

- <u>https://en.wikipedia.org/wiki/Unst\_Bus\_Shelter</u>
- <u>http://www.unstbusshelter.shetland.co.uk/p/home.html</u>
- http://news.bbc.co.uk/1/hi/scotland/north\_east/8239248.st