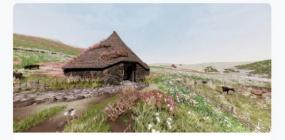

Digital reconstruction of Pictish Buildings at Lair, Glenshee, Created in Unreal Engine.

Lords of the Isles - 15th Century Finlaggan

Argyll and Bute, UK

Isles, an island settlement in the beauti

Gallery Perth, UK

Digital reconstruction of Pictish Buildings at Lair, Glenshee, Created in Unreal Engine.

Speyside Troooop

The Square, Tomintoul, Ballindalloch AB37 .

😂 8 🎔 0 👁 6 🕔 62d

Glenshee Archaeology Project Reconstruction Lair, Blairgowrie PH10 7LP, UK

Digital reconstruction of Pictish Buildings at Lair, Glenshee, Created in Unreal Engine,

Speyside Troooop

The Square, Tomintoul, Ballindalloch AB37

🚱 8 🖤 0 👁 6 🕚 62d

Glenshee Archaeology Project Reconstruction Lair, Blairgowrie PH10 7LP, UK

Digital reconstruction of Pictish Buildings at Lair, Glenshee, Created in Unreal Engine.

Speyside Troooop

The Square, Tomintoul, Ballindalloch AB37

Lair, Blairgowrie PH10 7LP, UK

Digital reconstruction of Pictish Buildings at

Roundme Limited 2020 🛛 🥈 💿 💓 🔠 😽 🐗

- Motivation and history
- What is a photosphere
- Anatomy of a tour
- How to make a tour
- How to share a tour •
- What about video?
- Sources and resources

Lair, Blairgowrie PH10 7LP, UK Digital reconstruction of Pictish Buildings at Lair, Glenshee, Created in Unreal Engine.