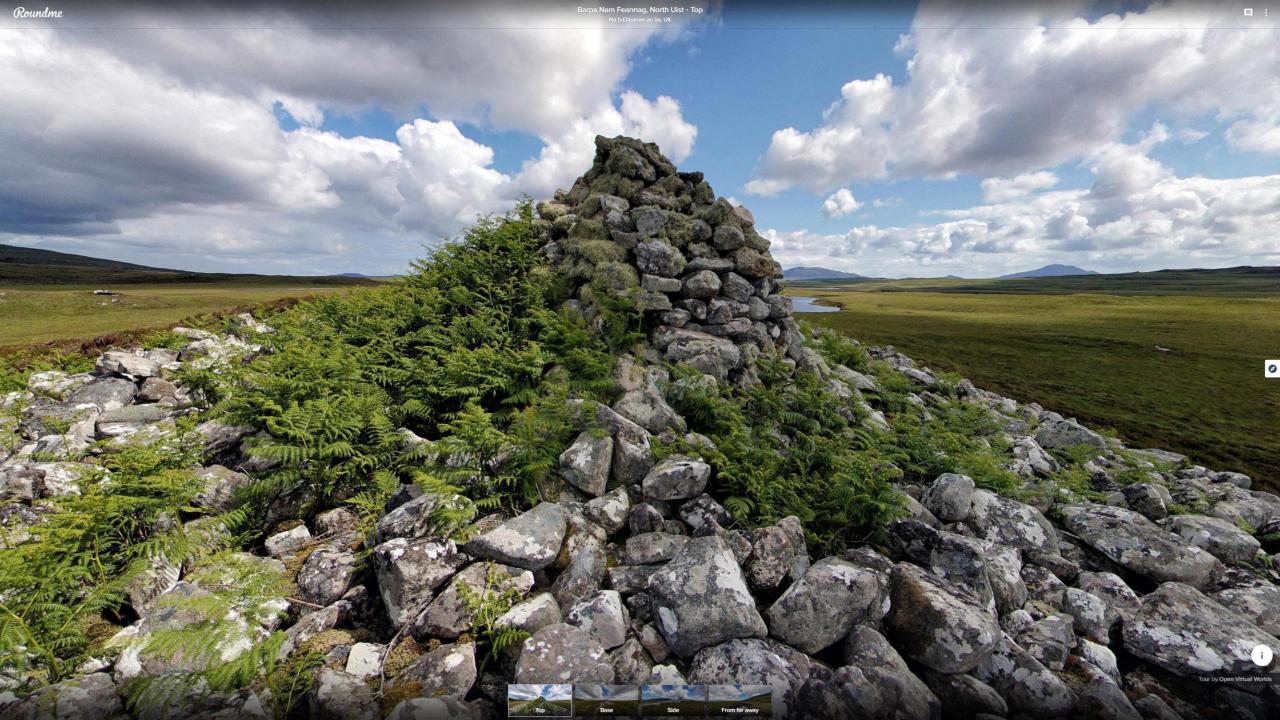

#### Barpa nam Feannag

Ahmor is home to the Barpa Nam Feanag chambered caim. Situated in the north of the Island on a rocky hillock 400 yards from Gaireann Mill Loch, it appears as an irregular mound of loose stones 160 ft in length, 45 ft in width at its east end, tapering to 15 ft at the west.