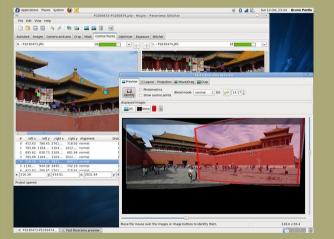

## Hugin Overview

- Collect your images
- Check Camera properties
- Tie your control points
- Run the optimiser
  - Equirectangular projection
- Run the stitcher

http://hugin.sourceforge.net/tutorials/index.shtml

#### Hugin - Panorama photo stitcher

Hugin 2019.2.0 released! 2019-12-30

Release notes...

Goal: an easy to use cross-platform panoramic imaging toolchain based on Panorama Tools.

With Hugin you can assemble a mosaic of photographs into a complete immersive panorama, stitch any series of overlapping pictures and much more.

#### Status

Hugin has now reached a stable state: the software is recommended for general use.

Download locations for stable binaries releases are listed by platform here.

Hugin is in constant development. From time to time somebody is kind enough to publish binaries of development versions.