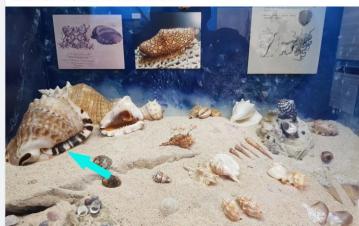

Barbados Museum & Historical Society 8 m · O

Yesterday, we asked if you could identify the shell located to the top front on the left of the display case.

If you said "King Helmet" you were correct!

Classified as Cassis tuberosa, this giant sea snail features a heavy shell, which has whorls which look similar to a crown, which lends to its name.