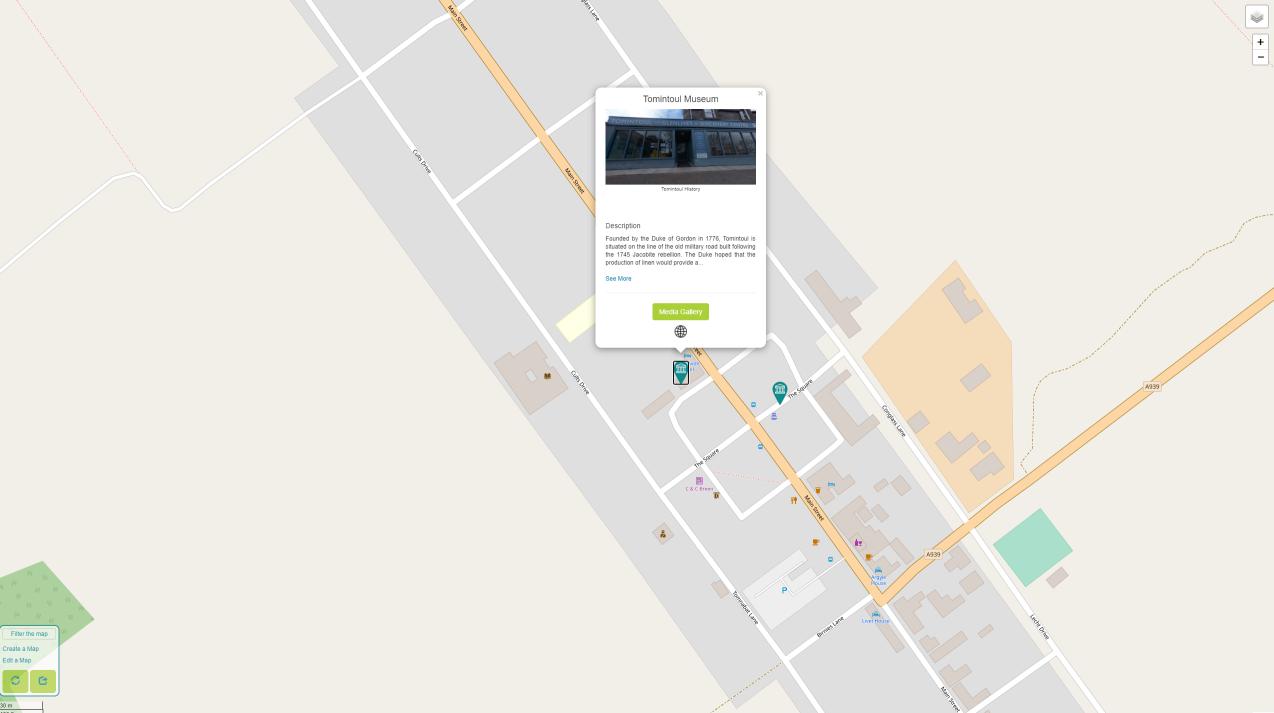

Cancel

Edit a Map C

30 m 100 ft

Roundme Х

Tomintoul History - Tomintool Discovery Centre The Square, Tomintoul, Ballindalloch AB37 9ET, UK ~ DISCOV

Farm Work

House and Home

tool Discoverv ...

#### Description

Founded by the Duke of Gordon in 1776, Tomintoul is situated on the line of the old military road built following the 1745 Jacobite rebellion. The Duke hoped that the production of linen would provide a...

See More

In the second

C & C Breen

2

P

-Argyle House

-

The Sout