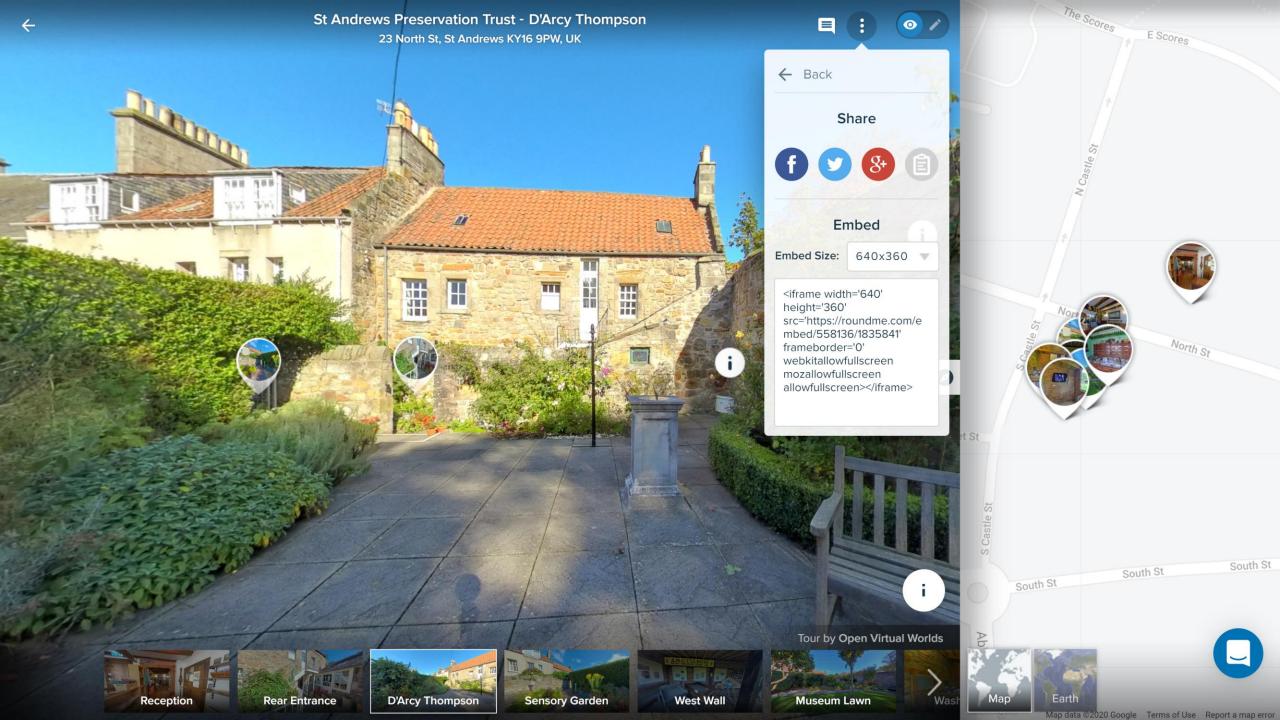

### St Andrews Preservation Trust

Welcome to the tour of St Andrews Preservation Trust musuem. Here you will be able to explore the museum, enjoy reconstructions of past life in St Andrews and relax in its gardens!

START

 $\times$ 

000000

Tour by Open Virtue

**Rear Entrance** 

Sensory Garden

**i** 

West Wall