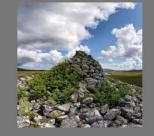

#### Barpa nam Feannag

Ahmor is home to the Barpa Nam Feanag chambered caim. Situated in the north of the Island on a rocky hillock 400 yards from Gaireann Mill Loch, it appears as an irregular mound of loose stones 160 ft in length, 45 ft in width at its east end, tapering to 15 ft at the west.

#### Barpa Langais

Langass is home to the Barpa Langass burial cairn, which sits atop Beinn Langais with its entrance facing south east, and the Pobuli Fhinn stone circle, situated on a plateau on the southern slope of the hill.