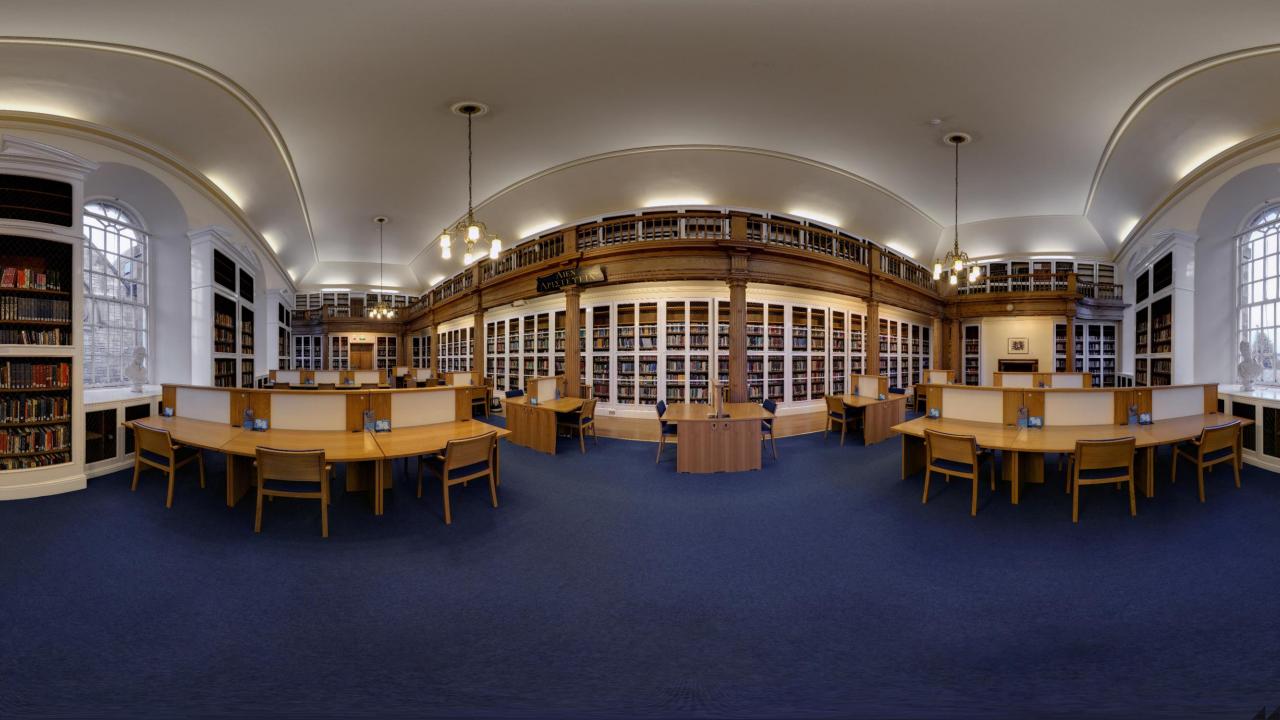

### St Andrews Preservation Trust

Welcome to the tour of St Andrews Preservation Trust musuem. Here you will be able to explore the museum, enjoy reconstructions of past life in St Andrews and relax in its gardens!

START

 $\times$ 

000000

Tour by Open Virtue

**Rear Entrance** 

Sensory Garden

**i** 

West Wall

Museum Lawn

H

田田

Wash House Blacksmithing Exhibiti...

TI

First Floor

i

-