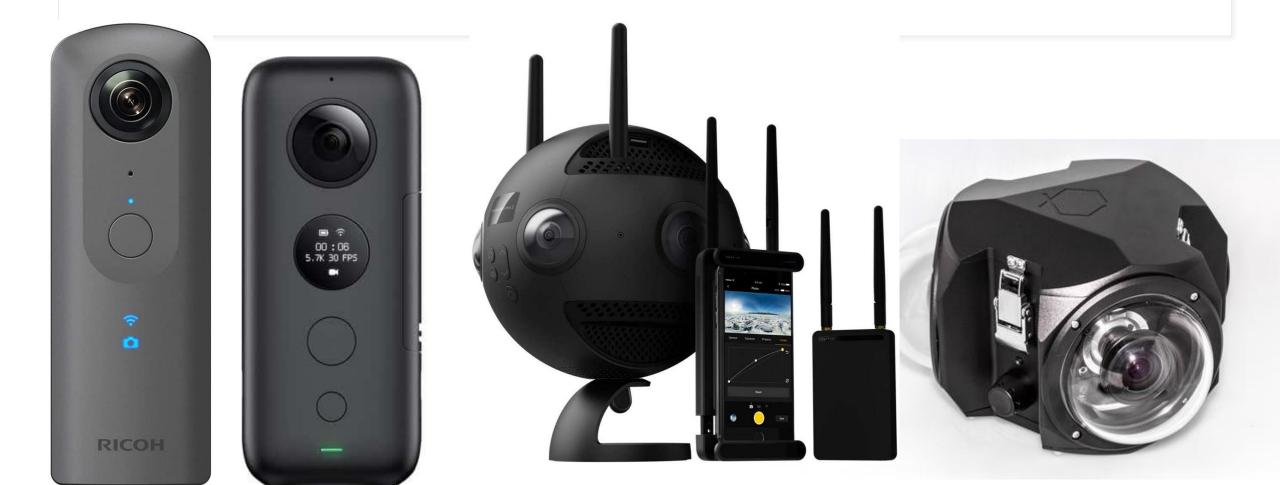

#### Cameras

Camaras: familiar with Ricoh Theta, Insta 360 x

- Download the mobile app
- Automatic and manual controls
- Configure ISO to 100
- Resolution around
   6000\*3000
- Optional HDR
- About £400