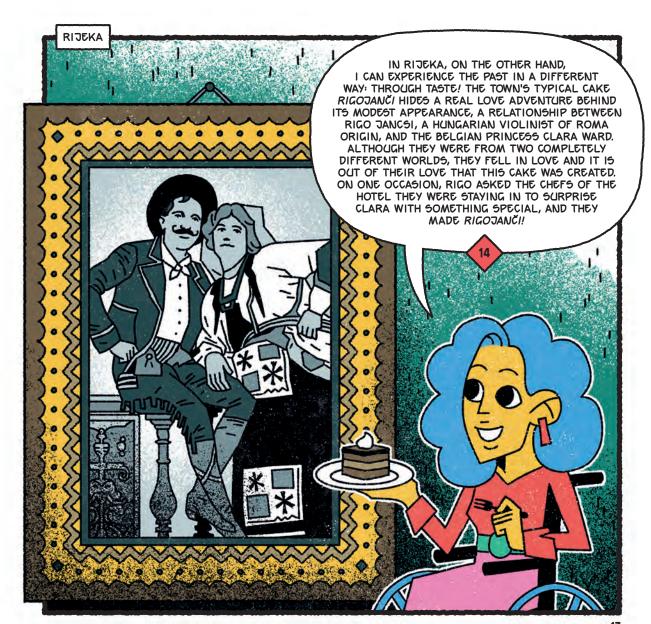

RIJEKA

IT'S NOT HARD TO IMAGINE HOW PEOPLE FELT DURING THE MIDDLE OF THE LAST CENTURY WHEN THEY WERE HIDING FROM AERIAL BOMBINGS IN THIS 33O-METER-LONG TUNNEL THAT THE ITALIAN ARMY DUG UNDER THE VERY HEART OF THE OLD TOWN OF RIJEKA. I WONDER IF A TUNNEL LIKE THIS WOULD WITHSTAND THE IMPACT OF A TORPEDO...