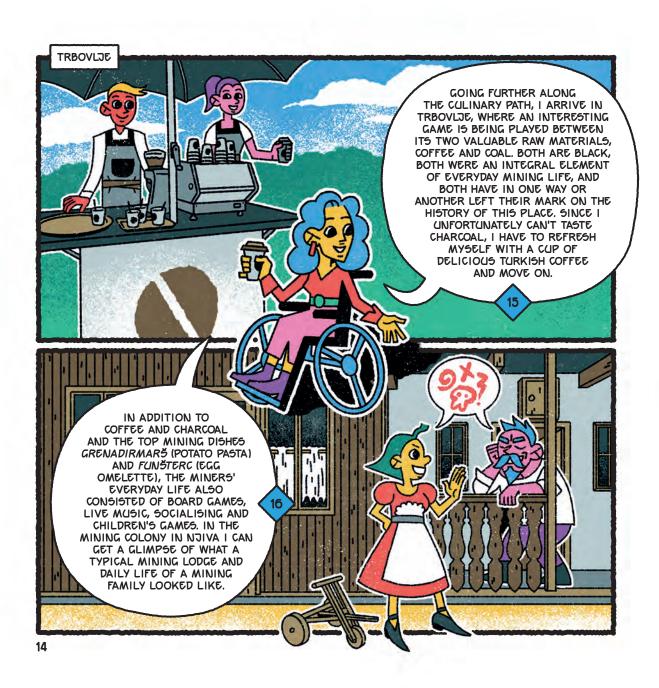

TRBOVIJE ALSO HAS THE SO-CALLED SPECULUM ARTIUM, A NEW MEDIA FESTIVAL WHICH ATTRACTS PEOPLE WITH INTERESTS THAT BORDER BETWEEN SCIENCE AND ART. I AM ESPECIALLY INTERESTED IN WORKS THAT USE ROBOTICS AND VIRTUAL REALITY. I'M VERY CURIOUS AS TO HOW THE USE OF NEW TECHNOLOGIES IN ART WILL BE ACCEPTED BY AUDIENCES WHO PREFER CLASSIC EXHIBITIONS!

SOMETIMES YOU NEED TO STEP OUTSIDE YOUR COMFORT ZONE AND TRY SOMETHING COMPLETELY NEW. THE UNUSUAL PUBLIC SCULPTURES OF STOJAN BATIC IN TRBOVLJE, WHICH ARE SIMPLE AND ABSTRACT IN SHAPE, ARE PERFECT FOR YOUNG ARTISTS TO SKETCH AND EXPLORE NEW IDEAS, WHILE GIVING THE REST OF US INCENTIVE TO PONDER ABOUT MINERS, THEIR FEELINGS AND LIFE AS IT ONCE WAS.