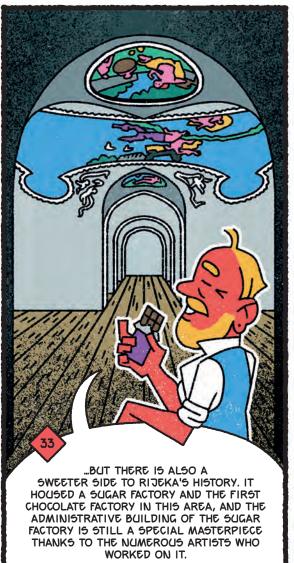

RIJEKA

IT'S NOT HARD TO IMAGINE HOW PEOPLE FELT DURING THE MIDDLE OF THE LAST CENTURY WHEN THEY WERE HIDING FROM AERIAL BOMBINGS IN THIS 33O-METER-LONG TUNNEL THAT THE ITALIAN ARMY DUG UNDER THE VERY HEART OF THE OLD TOWN OF RIJEKA. I WONDER IF A TUNNEL LIKE THIS WOULD WITHSTAND THE IMPACT OF A TORPEDO...