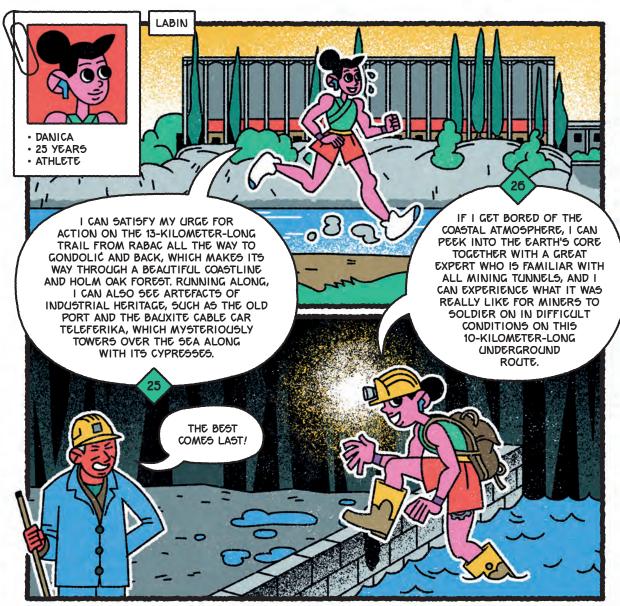

ENTIVE TO PONDER ABOUT MINERS, THEIR FEELINGS AND LIFE AS IT ONCE WAS.













BY HANDMADE ITEMS WITH A RICH
HISTORY AND CRAFTING TRADITION. IN THE
CERAMICS STUDIO I CAN SEE VARIOUS
ASPECTS OF ITS PRODUCTION, FROM CLAY
TO GLAZE AND BAKING, AND I HAVE THE
OPPORTUNITY TO ATTEMPT MAKING
SOMETHING WITH MY OWN HANDS. BUT
FIRST I HAVE TO THINK CAREFULLY ABOUT
THE USEFUL OBJECT I WANT TO CREATE!

AT THE WORKSHOP LOCATED IN THE FIRE STATION IN PRAGERSKO, I CAN LEARN ANOTHER USEFUL THING: KNITTING. THIS OLD CRAFT HAS CLAD GENERATIONS OF WORKERS, WHICH DILIGENT WOMEN PRACTICED TO PROVIDE THEIR FAMILIES WITH WARMTH IN FREEZING WINTERS AND PROTECT THEM AGAINST FROSTBITE. HANDICAFTS AND VARIOUS OTHER OBJECTS IN VARIOUS WAYS BEAR WITNESS TO THE EVERYDAY LIFE OF THE PEOPLE WHO USED THEM.















## TRBOVLJE

IN TRBOVLJE, I CAN EXPERIENCE THE SPECIFIC ATMOSPHERE OF THE UNDERWORLD AND LIFE IN THE DARK IN ANOTHER TWO WAYS. IN THE VIRTUAL MUSEUM OF MINING "THE 4TH DRILL", WITH THE HELP OF MODERN TECHNOLOGY I CAN EXPERIENCE THE TENSE ADVENTURE OF RESCUING TRAPPED MINERS FROM THE MYSTERIOUS BLACK HOLE OF WHICH LEGENDS ARE STILL BEING TOLD...









RIJEKA

IT'S NOT HARD TO IMAGINE HOW PEOPLE FELT DURING THE MIDDLE OF THE LAST CENTURY WHEN THEY WERE HIDING FROM AERIAL BOMBINGS IN THIS 33O-METER-LONG TUNNEL THAT THE ITALIAN ARMY DUG UNDER THE VERY HEART OF THE OLD TOWN OF RIJEKA. I WONDER IF A TUNNEL LIKE THIS WOULD WITHSTAND THE IMPACT OF A TORPEDO...