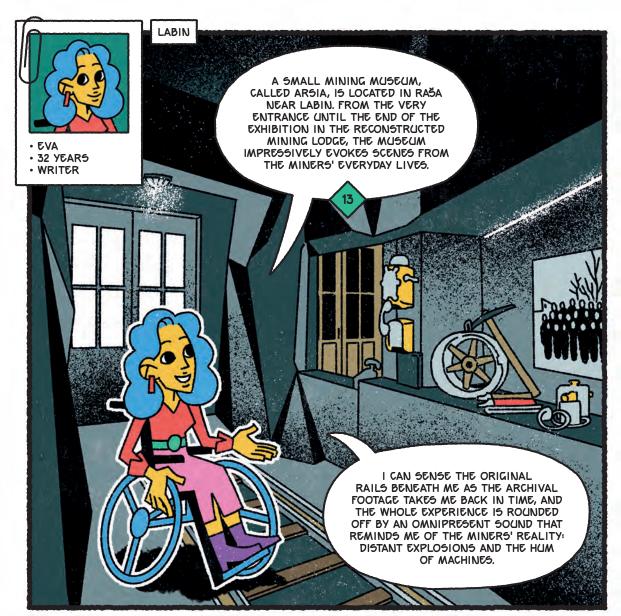

LSION MACHINE, USING THE FORCE OF GRAVITY AND DEVICES SPECIALLY DESIGNED FOR THIS PURPOSE.









TRBOVIJE ALSO HAS THE SO-CALLED SPECULUM ARTIUM, A NEW MEDIA FESTIVAL WHICH ATTRACTS PEOPLE WITH INTERESTS THAT BORDER BETWEEN SCIENCE AND ART. I AM ESPECIALLY INTERESTED IN WORKS THAT USE ROBOTICS AND VIRTUAL REALITY. I'M VERY CURIOUS AS TO HOW THE USE OF NEW TECHNOLOGIES IN ART WILL BE ACCEPTED BY AUDIENCES WHO PREFER CLASSIC EXHIBITIONS!

SOMETIMES YOU NEED TO STEP OUTSIDE YOUR COMFORT ZONE AND TRY SOMETHING COMPLETELY NEW. THE UNUSUAL PUBLIC SCULPTURES OF STOJAN BATIC IN TRBOVLJE, WHICH ARE SIMPLE AND ABSTRACT IN SHAPE, ARE PERFECT FOR YOUNG ARTISTS TO SKETCH AND EXPLORE NEW IDEAS, WHILE GIVING THE REST OF US INCENTIVE TO PONDER ABOUT MINERS, THEIR FEELINGS AND LIFE AS IT ONCE WAS.













BY HANDMADE ITEMS WITH A RICH
HISTORY AND CRAFTING TRADITION. IN THE
CERAMICS STUDIO I CAN SEE VARIOUS
ASPECTS OF ITS PRODUCTION, FROM CLAY
TO GLAZE AND BAKING, AND I HAVE THE
OPPORTUNITY TO ATTEMPT MAKING
SOMETHING WITH MY OWN HANDS. BUT
FIRST I HAVE TO THINK CAREFULLY ABOUT
THE USEFUL OBJECT I WANT TO CREATE!

AT THE WORKSHOP LOCATED IN THE FIRE STATION IN PRAGERSKO, I CAN LEARN ANOTHER USEFUL THING: KNITTING. THIS OLD CRAFT HAS CLAD GENERATIONS OF WORKERS, WHICH DILIGENT WOMEN PRACTICED TO PROVIDE THEIR FAMILIES WITH WARMTH IN FREEZING WINTERS AND PROTECT THEM AGAINST FROSTBITE. HANDICAFTS AND VARIOUS OTHER OBJECTS IN VARIOUS WAYS BEAR WITNESS TO THE EVERYDAY LIFE OF THE PEOPLE WHO USED THEM.















## TRBOVLJE

IN TRBOVLJE, I CAN EXPERIENCE THE SPECIFIC ATMOSPHERE OF TH