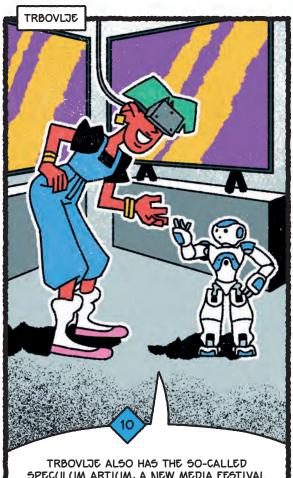

TRBOVIJE ALSO HAS THE SO-CALLED SPECULUM ARTIUM, A NEW MEDIA FESTIVAL WHICH ATTRACTS PEOPLE WITH INTERESTS THAT BORDER BETWEEN SCIENCE AND ART. I AM ESPECIALLY INTERESTED IN WORKS THAT USE ROBOTICS AND VIRTUAL REALITY. I'M VERY CURIOUS AS TO HOW THE USE OF NEW TECHNOLOGIES IN ART WILL BE ACCEPTED BY AUDIENCES WHO PREFER CLASSIC EXHIBITIONS!