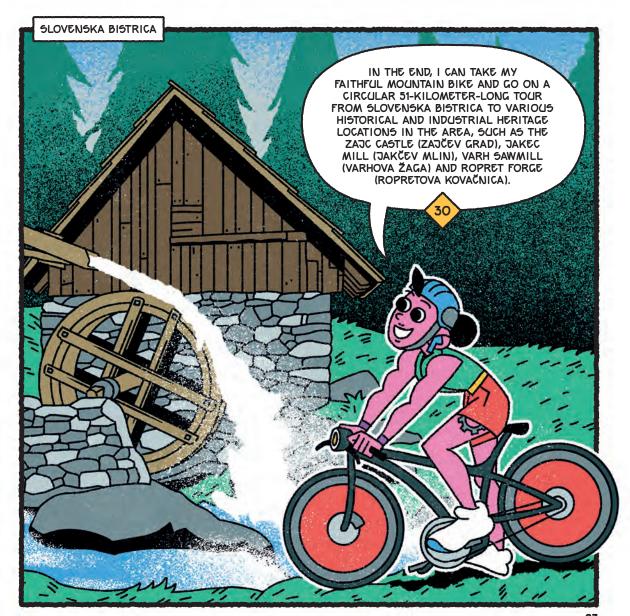

BOUT
THE USEFUL OBJECT I WANT TO CREATE!

AT THE WORKSHOP LOCATED IN THE FIRE STATION IN PRAGERSKO, I CAN LEARN ANOTHER USEFUL THING: KNITTING. THIS OLD CRAFT HAS CLAD GENERATIONS OF WORKERS, WHICH DILIGENT WOMEN PRACTICED TO PROVIDE THEIR FAMILIES WITH WARMTH IN FREEZING WINTERS AND PROTECT THEM AGAINST FROSTBITE. HANDICAFTS AND VARIOUS OTHER OBJECTS IN VARIOUS WAYS BEAR WITNESS TO THE EVERYDAY LIFE OF THE PEOPLE WHO USED THEM.















## TRBOVLJE

IN TRBOVLJE, I CAN EXPERIENCE THE SPECIFIC ATMOSPHERE OF THE UNDERWORLD AND LIFE IN THE DARK IN ANOTHER TWO WAYS. IN THE VIRTUAL MUSEUM OF MINING "THE 4TH DRILL", WITH THE HELP OF MODERN TECHNOLOGY I CAN EXPERIENCE THE TENSE ADVENTURE OF RESCUING TRAPPED MINERS FROM THE MYSTERIOUS BLACK HOLE OF WHICH LEGENDS ARE STILL BEING TOLD...









RIJEKA

IT'S NOT HARD TO IMAGINE HOW PEOPLE FELT DURING THE MIDDLE OF THE LAST CENTURY WHEN THEY WERE HIDING FROM AERIAL BOMBINGS IN THIS 33O-METER-LONG TUNNEL THAT THE ITALIAN ARMY DUG UNDER THE VERY HEART OF THE OLD TOWN OF RIJEKA. I WONDER IF A TUNNEL LIKE THIS WOULD WITHSTAND THE IMPACT OF A TORPEDO...