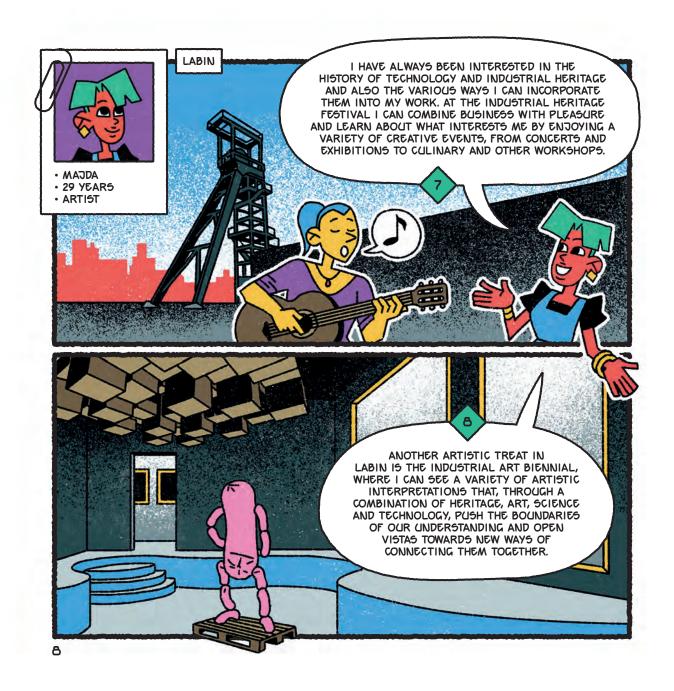

TRBOVIJE ALSO HAS THE SO-CALLED SPECULUM ARTIUM, A NEW MEDIA FESTIVAL WHICH ATTRACTS PEOPLE WITH INTERESTS THAT BORDER BETWEEN SCIENCE AND ART. I AM ESPECIALLY INTERESTED IN WORKS THAT USE ROBOTICS AND VIRTUAL REALITY. I'M VERY CURIOUS AS TO HOW THE USE OF NEW TECHNOLOGIES IN ART WILL BE ACCEPTED BY AUDIENCES WHO PREFER CLASSIC EXHIBITIONS!

SOMETIMES YOU NEED TO STEP OUTSIDE YOUR COMFORT ZONE AND TRY SOMETHING COMPLETELY NEW. THE UNUSUAL PUBLIC SCULPTURES OF STOJAN BATIC IN TRBOVLJE, WHICH ARE SIMPLE AND ABSTRACT IN SHAPE, ARE PERFECT FOR YOUNG ARTISTS TO SKETCH AND EXPLORE NEW IDEAS, WHILE GIVING THE REST OF US INCENTIVE TO PONDER ABOUT MINERS, THEIR FEELINGS AND LIFE AS IT ONCE WAS.