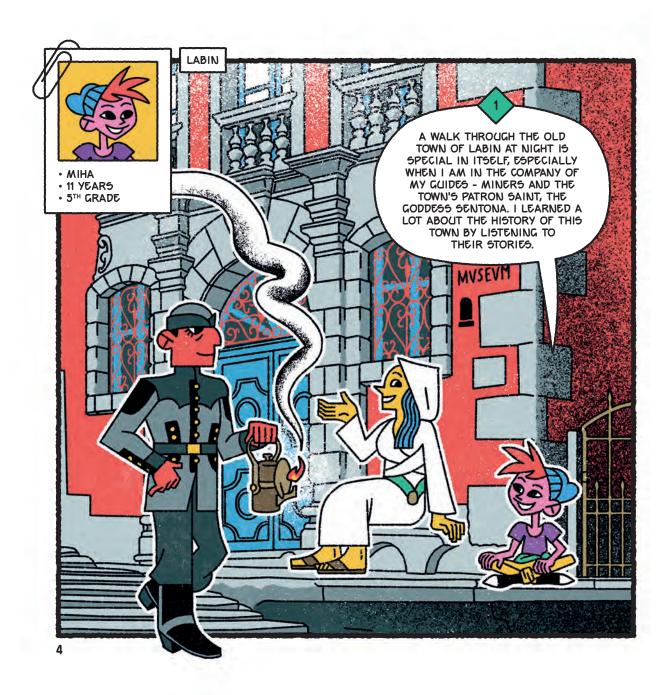

IN THIS OLD WAGON I LISTENED TO MANY FAIRY TALES AND LEARNED MANY DETAILS ABOUT THE RAILWAY. I DIDN'T KNOW THAT STEAM LOCOMOTIVES, IN ADDITION TO COAL, ALSO NEED A LOT OF WATER TO WORK! THE WATER TOWER WAS USED TO COLLECT WATER IN ITS TWO POOLS AND DIRECT IT TO THE PROPULSION MACHINE, USING THE FORCE OF GRAVITY AND DEVICES SPECIALLY DESIGNED FOR THIS PURPOSE.