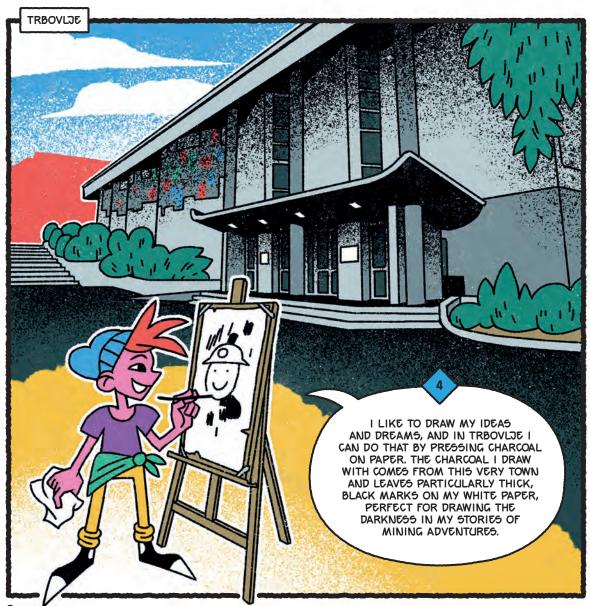

SOMETIMES YOU NEED TO STEP OUTSIDE YOUR COMFORT ZONE AND TRY SOMETHING COMPLETELY NEW. THE UNUSUAL PUBLIC SCULPTURES OF STOJAN BATIC IN TRBOVLJE, WHICH ARE SIMPLE AND ABSTRACT IN SHAPE, ARE PERFECT FOR YOUNG ARTISTS TO SKETCH AND EXPLORE NEW IDEAS, WHILE GIVING THE REST OF US INCENTIVE TO PONDER ABOUT MINERS, THEIR FEELINGS AND LIFE AS IT ONCE WAS.