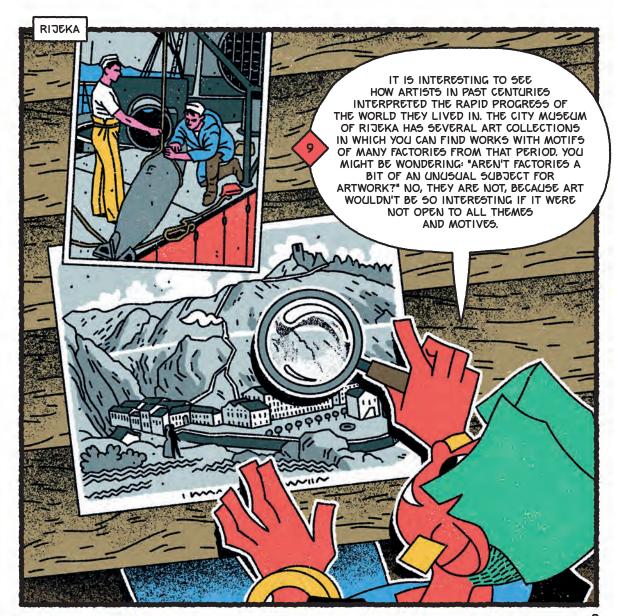

RIJEKA

IT'S NOT HARD TO IMAGINE HOW PEOPLE FELT DURING THE MIDDLE OF THE LAST CENTURY WHEN THEY WERE HIDING FROM AERIAL BOMBINGS IN THIS 33O-METER-LONG TUNNEL THAT THE ITALIAN ARMY DUG UNDER THE VERY HEART OF THE OLD TOWN OF RIJEKA. I WONDER IF A TUNNEL LIKE THIS WOULD WITHSTAND THE IMPACT OF A TORPEDO...