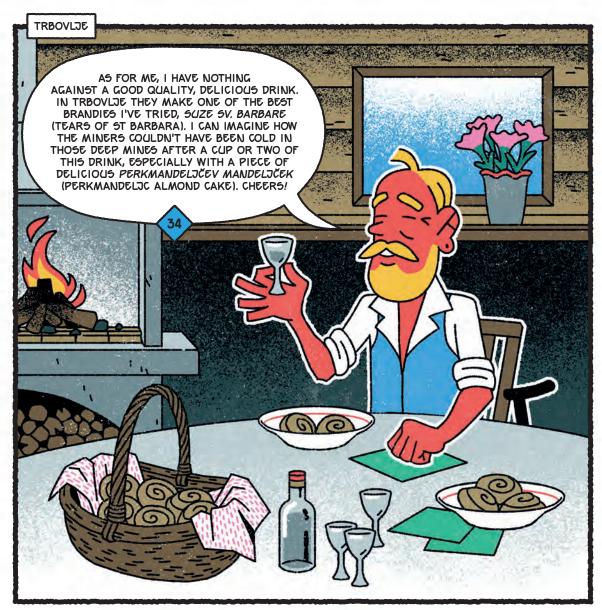

HANDICAFTS AND VARIOUS OTHER OBJECTS IN VARIOUS WAYS BEAR WITNESS TO THE EVERYDAY LIFE OF THE PEOPLE WHO USED THEM.















## TRBOVLJE

IN TRBOVLJE, I CAN EXPERIENCE THE SPECIFIC ATMOSPHERE OF THE UNDERWORLD AND LIFE IN THE DARK IN ANOTHER TWO WAYS. IN THE VIRTUAL MUSEUM OF MINING "THE 4TH DRILL", WITH THE HELP OF MODERN TECHNOLOGY I CAN EXPERIENCE THE TENSE ADVENTURE OF RESCUING TRAPPED MINERS FROM THE MYSTERIOUS BLACK HOLE OF WHICH LEGENDS ARE STILL BEING TOLD...









RIJEKA

IT'S NOT HARD TO IMAGINE HOW PEOPLE FELT DURING THE MIDDLE OF THE LAST CENTURY WHEN THEY WERE HIDING FROM AERIAL BOMBINGS IN THIS 33O-METER-LONG TUNNEL THAT THE ITALIAN ARMY DUG UNDER THE VERY HEART OF THE OLD TOWN OF RIJEKA. I WONDER IF A TUNNEL LIKE THIS WOULD WITHSTAND THE IMPACT OF A TORPEDO...