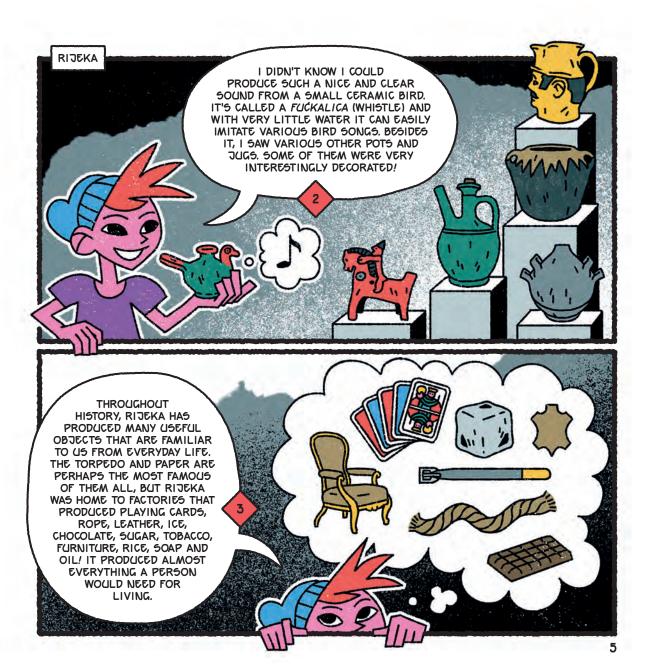

RIJEKA

IT'S NOT HARD TO IMAGINE HOW PEOPLE FELT DURING THE MIDDLE OF THE LAST CENTURY WHEN THEY WERE HIDING FROM AERIAL BOMBINGS IN THIS 33O-METER-LONG TUNNEL THAT THE ITALIAN ARMY DUG UNDER THE VERY HEART OF THE OLD TOWN OF RIJEKA. I WONDER IF A TUNNEL LIKE THIS WOULD WITHSTAND THE IMPACT OF A TORPEDO...