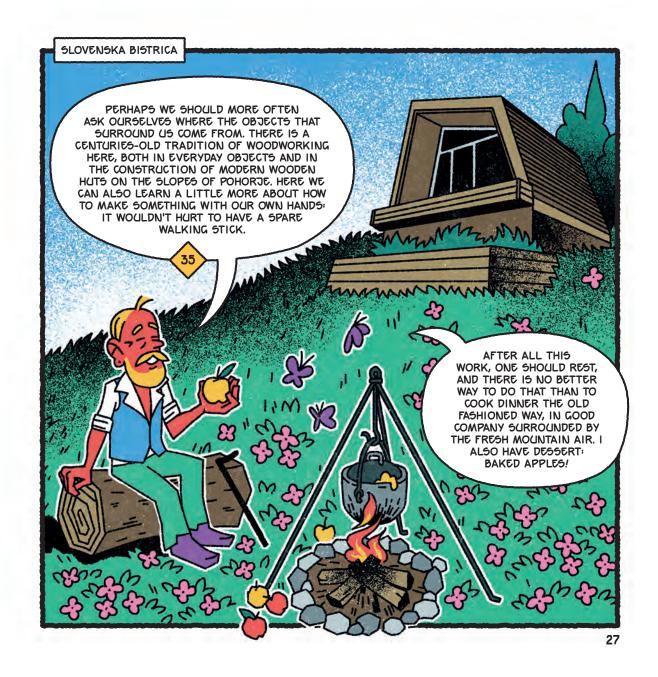

NDICAFTS AND VARIOUS OTHER OBJECTS IN VARIOUS WAYS BEAR WITNESS TO THE EVERYDAY LIFE OF THE PEOPLE WHO USED THEM.















## TRBOVLJE

IN TRBOVLJE, I CAN EXPERIENCE THE SPECIFIC ATMOSPHERE OF THE UNDERWORLD AND LIFE IN THE DARK IN ANOTHER TWO WAYS. IN THE VIRTUAL MUSEUM OF MINING "THE 4TH DRILL", WITH THE HELP OF MODERN TECHNOLOGY I CAN EXPERIENCE THE TENSE ADVENTURE OF RESCUING TRAPPED MINERS FROM THE MYSTERIOUS BLACK HOLE OF WHICH LEGENDS ARE STILL BEING TOLD...









RIJEKA

IT'S NOT HARD TO IMAGINE HOW PEOPLE FELT DURING THE MIDDLE OF THE LAST CENTURY WHEN THEY WERE HIDING FROM AERIAL BOMBINGS IN THIS 33O-METER-LONG TUNNEL THAT THE ITALIAN ARMY DUG UNDER THE VERY HEART OF THE OLD TOWN OF RIJEKA. I WONDER IF A TUNNEL LIKE THIS WOULD WITHSTAND THE IMPACT OF A TORPEDO...