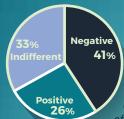

#### PUBLIC PERCEPTION OF POSIDONIA BANQUETTES

Posidonia Banquettes acceptance appears to increase with the educational level and age of respondents.

mediterranean countries surveyed, beach users in Greece, France and Cyprus ranked as the least accepting of banquettes.