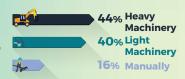

#### **BANQUETTES REMOVAL**

As much as 83% of coastal municipalities banquettes from beaches. In most cases, removal operations involve heavy (44%) or light (40%) machinery.